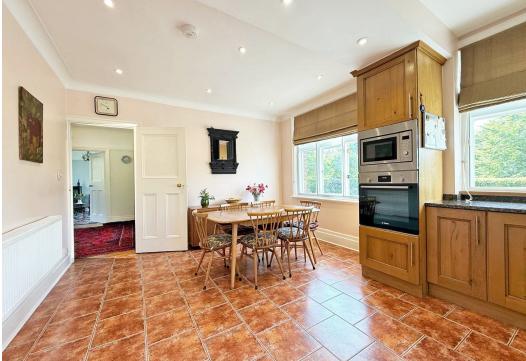

#### **KEY FEATURES**

- Substantial and well-maintained accommodation with some lovely features and lots of potential to develop and extend further if required.
- Entrance vestibule to a spacious hall with walk in store, oak boarded flooring and staircase to first floor. There are also glazed Crittle doors opening to the garden room which provides access to the rear sun terrace.
- Good sized, separate living and family rooms which both have original boarded flooring to match the hall, feature fireplaces and bay windows overlooking the gardens.
- Open plan kitchen/dining room which has tiled flooring and a range of oak fronted units with integrated appliances.
- Rear hall with walk in store and shower room, as well as a useful utility room.
- Large first floor landing area with further glazed Crittle doors opening to a south facing balcony. There are also 4 bedrooms, a shower room and separate WC, along with a large roof space which has the potential for conversion.
- Secondary glazed Crittle windows and gas fired central heating.
- Extensive driveway and turning area for several cars that also provides access to a large garage.
- There are beautifully landscaped and very private gardens to both the front and rear of the property, which are laid mainly to lawn with a sizable, paved sun terrace, established trees and beds. There is also a large brick-based greenhouse and timber garden store included in the sale.
- Fantastic location opposite the Radbrook recreation ground and just a short walk from Shrewsbury School, Woodfield primary and the Priory secondary school. The property is also just under a 10-minute walk from the superb riverside Boathouse pub, stunning Quarry Park and the town centre.