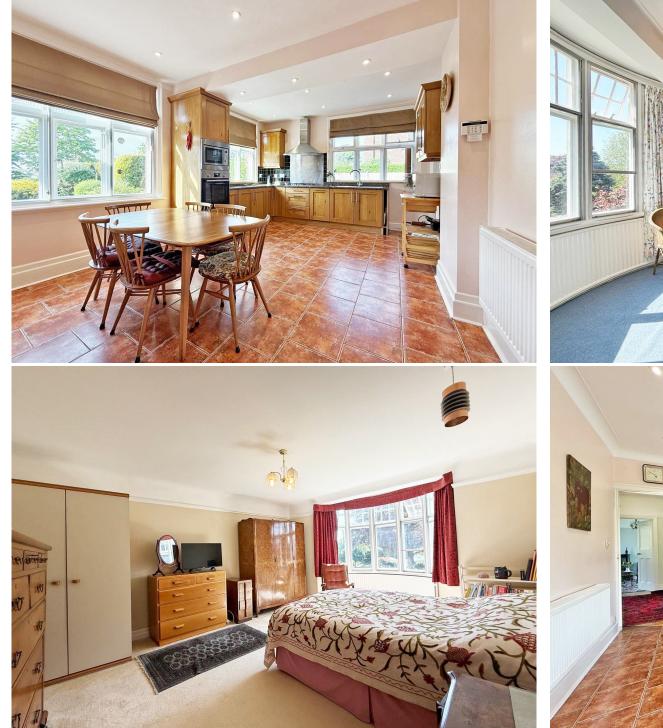

#### **KEY FEATURES**

- Substantial and well-maintained accommodation with some lovely features and lots of potential to develop and extend further if required.
- Entrance vestibule to a spacious hall with walk in store, oak boarded flooring and staircase to first floor. There are also glazed Crittle doors opening to the garden room which provides access to the rear sun terrace.
- Good sized, separate living and family rooms which both have original boarded flooring to match the hall, feature fireplaces and bay windows overlooking the gardens.
- Open plan kitchen/dining room which has tiled flooring and a range of oak fronted units with integrated appliances.
- Rear hall with walk in store and shower room, as well as a useful utility room.
- Large first floor landing area with further glazed Crittle doors opening to a south facing balcony. There are also 4 bedrooms, a shower room and separate WC, along with a large roof space which has the potential for conversion.
- Secondary glazed Crittle windows and gas fired central heating.
- Extensive driveway and turning area for several cars that also provides access to a large garage.
- There are beautifully landscaped and very private gardens to both the front and rear of the property, which are laid mainly to lawn with a sizable, paved sun terrace, established trees and beds. There is also a large brick-based greenhouse and timber garden store included in the sale.
- Fantastic location opposite the Radbrook recreation ground and just a short walk from Shrewsbury School, Woodfield primary and the Priory secondary school. The property is also just under a 10-minute walk from the superb riverside Boathouse pub, stunning Quarry Park and the town centre.