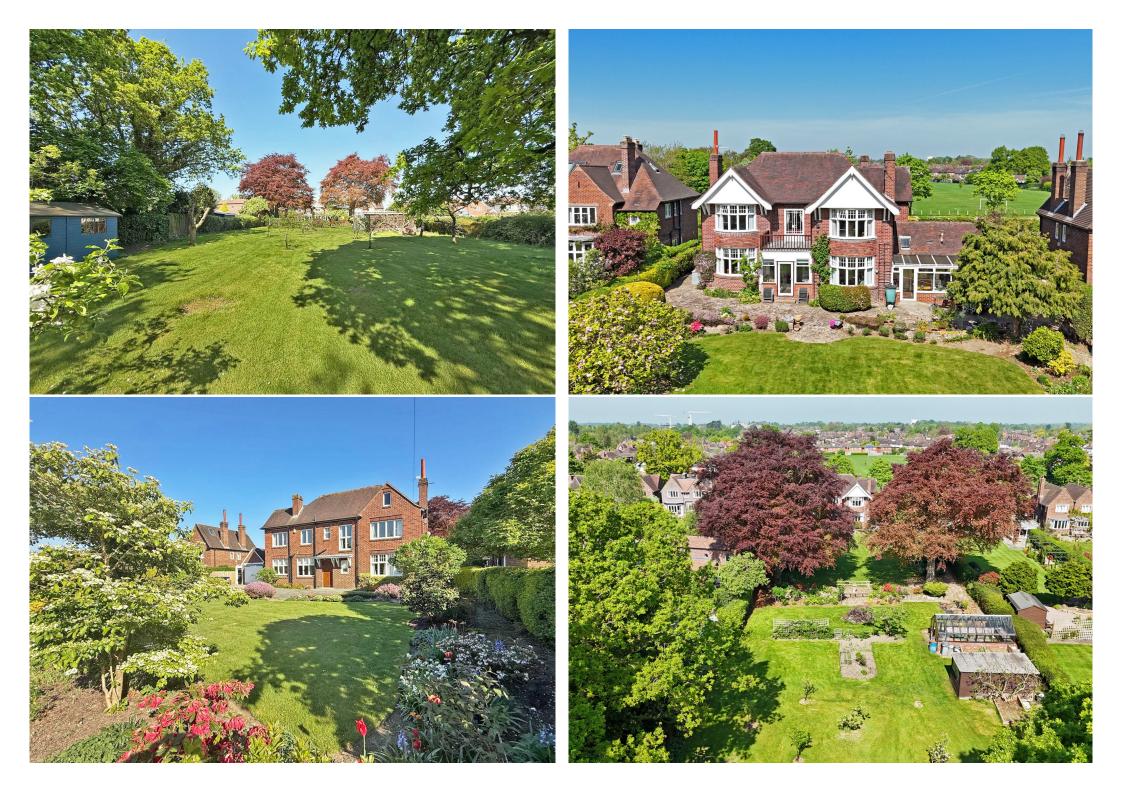

This extremely attractive property is well situated a short walk from the town centre in one of Shrewsbury's most sought-after areas, with a lovely outlook and a magnificent south facing garden extending to about 0.6 of an acre.

#### **KEY FEATURES**

- Substantial and well-maintained accommodation with some lovely features and lots of potential to develop and extend further if required.
- Entrance vestibule to a spacious hall with walk in store, oak boarded flooring and staircase to first floor. There are also glazed Crittle doors opening to the garden room which provides access to the rear sun terrace.
- Good sized, separate living and family rooms which both have original boarded flooring to match the hall, feature fireplaces and bay windows overlooking the gardens.
- Open plan kitchen/dining room which has tiled flooring and a range of oak fronted units with integrated appliances.
- Rear hall with walk in store and shower room, as well as a useful utility room.
- Large first floor landing area with further glazed Crittle doors opening to a south facing balcony. There are also 4 bedrooms, a shower room and separate WC, along with a large roof space which has the potential for conversion.
- Secondary glazed Crittle windows and gas fired central heating.
- Extensive driveway and turning area for several cars that also provides access to a large garage.
- There are beautifully landscaped and very private gardens to both the front and rear of the property, which are laid mainly to lawn with a sizable, paved sun terrace, established trees and beds. There is also a large brick-based greenhouse and timber garden store included in the sale.
- Fantastic location opposite the Radbrook recreation ground and just a short walk from Shrewsbury School, Woodfield primary and the Priory secondary school. The property is also just under a 10-minute walk from the superb riverside Boathouse pub, stunning Quarry Park and the town centre.