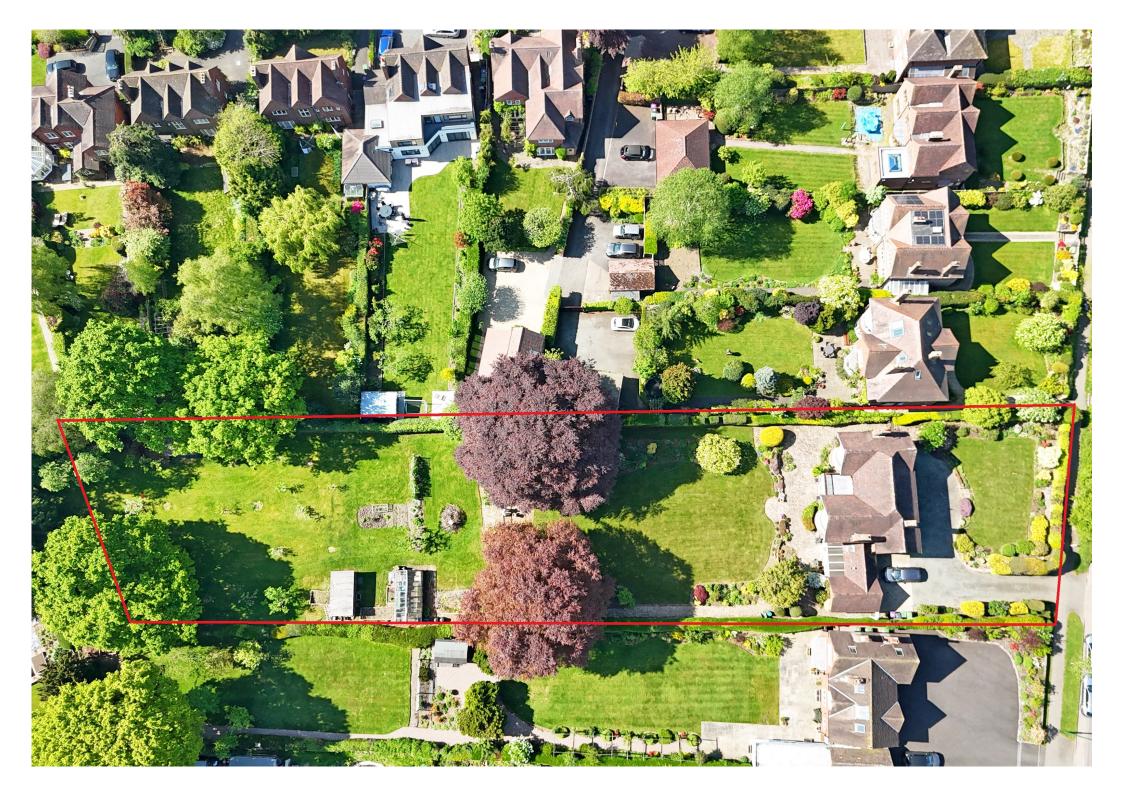

Radbrook Road, Shrewsbury, SY3 9BD 4 bedroom detached house—£1,250,000 Freehold

THE FRE

IIII

800

107 19

THE THE HIT IT

**COOPER** GREEN POOKS

£1,250,000 Freehold—4 bedroom detached house sales@cgpooks.co.uk

This extremely attractive property is well situated a short walk from the town centre in one of Shrewsbury's most sought-after areas, with a lovely outlook and a magnificent south facing garden extending to about 0.6 of an acre.

#### **KEY FEATURES**

- Substantial and well-maintained accommodation with some lovely features and lots of potential to develop and extend further if required.
- Entrance vestibule to a spacious hall with walk in store, oak boarded flooring and staircase to first floor. There are also glazed Crittle doors opening to the garden room which provides access to the rear sun terrace.
- Good sized, separate living and family rooms which both have original boarded flooring to match the hall, feature fireplaces and bay windows overlooking the gardens.
- Open plan kitchen/dining room which has tiled flooring and a range of oak fronted units with integrated appliances.
- Rear hall with walk in store and shower room, as well as a useful utility room.
- Large first floor landing area with further glazed Crittle doors opening to a south facing balcony. There are also 4 bedrooms, a shower room and separate WC, along with a large roof space which has the potential for conversion.
- Secondary glazed Crittle windows and gas fired central heating.
- Extensive driveway and turning area for several cars that also provides access to a large garage.
- There are beautifully landscaped and very private gardens to both the front and rear of the property, which are laid mainly to lawn with a sizable, paved sun terrace, established trees and beds. There is also a large brick-based greenhouse and timber garden store included in the sale.
- Fantastic location opposite the Radbrook recreation ground and just a short walk from Shrewsbury School, Woodfield primary and the Priory secondary school. The property is also just under a 10-minute walk from the superb riverside Boathouse pub, stunning Quarry Park and the town centre.