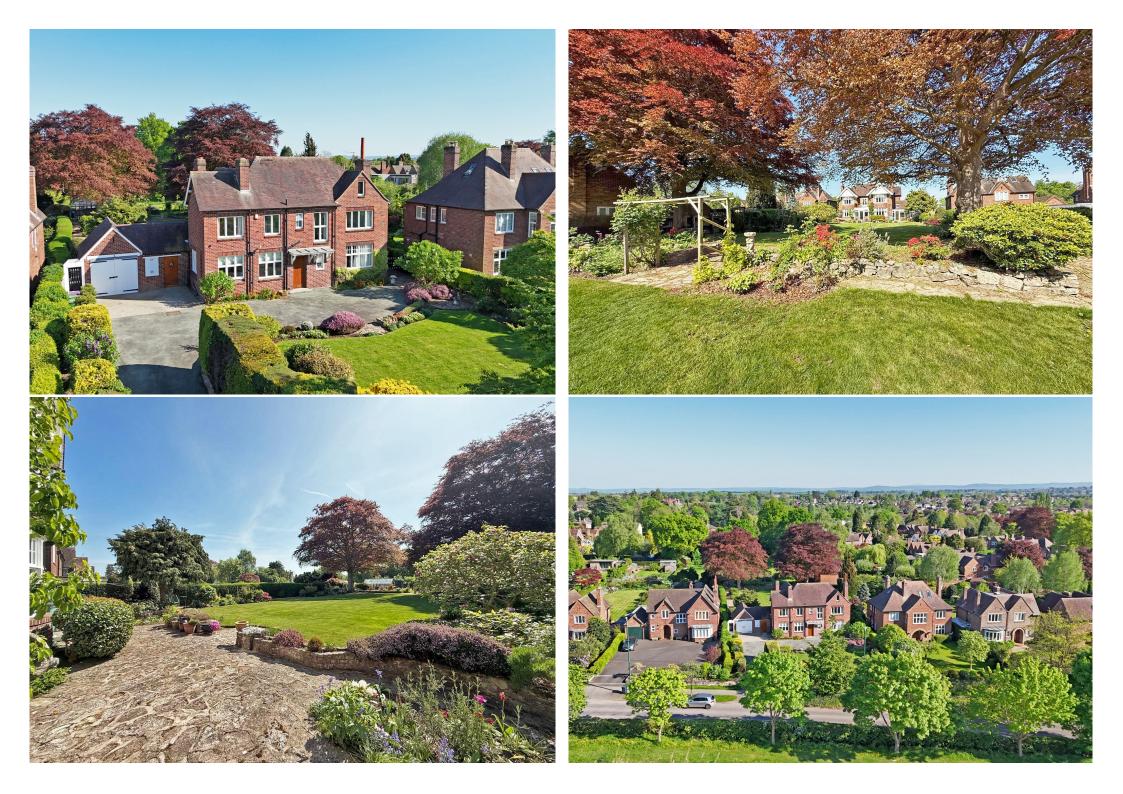

This extremely attractive property is well situated a short walk from the town centre in one of Shrewsbury's most sought-after areas, with a lovely outlook and a magnificent south facing garden extending to about 0.6 of an acre.

#### **KEY FEATURES**

- Substantial and well-maintained accommodation with some lovely features and lots of potential to develop and extend further if required.
- Entrance vestibule to a spacious hall with walk in store, oak boarded flooring and staircase to first floor. There are also glazed Crittle doors opening to the garden room which provides access to the rear sun terrace.
- Good sized, separate living and family rooms which both have original boarded flooring to match the hall, feature fireplaces and bay windows overlooking the gardens.
- Open plan kitchen/dining room which has tiled flooring and a range of oak fronted units with integrated appliances.
- Rear hall with walk in store and shower room, as well as a useful utility room.
- Large first floor landing area with further glazed Crittle doors opening to a south facing balcony. There are also 4 bedrooms, a shower room and separate WC, along with a large roof space which has the potential for conversion.
- Secondary glazed Crittle windows and gas fired central heating.
- Extensive driveway and turning area for several cars that also provides access to a large garage.
- There are beautifully landscaped and very private gardens to both the front and rear of the property, which are laid mainly to lawn with a sizable, paved sun terrace, established trees and beds. There is also a large brick-based greenhouse and timber garden store included in the sale.
- Fantastic location opposite the Radbrook recreation ground and just a short walk from Shrewsbury School, Woodfield primary and the Priory secondary school. The property is also just under a 10-minute walk from the superb riverside Boathouse pub, stunning Quarry Park and the town centre.