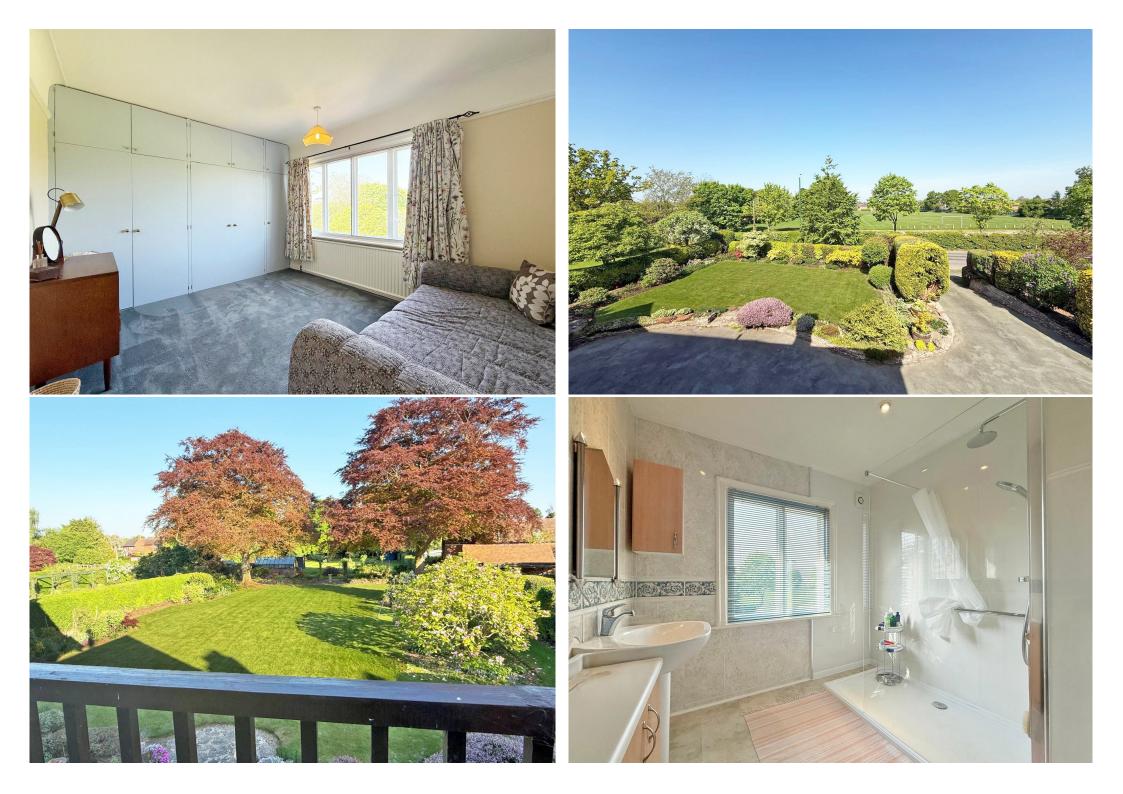

This extremely attractive property is well situated a short walk from the town centre in one of Shrewsbury's most sought-after areas, with a lovely outlook and a magnificent south facing garden extending to about 0.6 of an acre.

#### **KEY FEATURES**

- Substantial and well-maintained accommodation with some lovely features and lots of potential to develop and extend further if required.
- Entrance vestibule to a spacious hall with walk in store, oak boarded flooring and staircase to first floor. There are also glazed Crittle doors opening to the garden room which provides access to the rear sun terrace.
- Good sized, separate living and family rooms which both have original boarded flooring to match the hall, feature fireplaces and bay windows overlooking the gardens.
- Open plan kitchen/dining room which has tiled flooring and a range of oak fronted units with integrated appliances.
- Rear hall with walk in store and shower room, as well as a useful utility room.
- Large first floor landing area with further glazed Crittle doors opening to a south facing balcony. There are also 4 bedrooms, a shower room and separate WC, along with a large roof space which has the potential for conversion.
- Secondary glazed Crittle windows and gas fired central heating.
- Extensive driveway and turning area for several cars that also provides access to a large garage.
- There are beautifully landscaped and very private gardens to both the front and rear of the property, which are laid mainly to lawn with a sizable, paved sun terrace, established trees and beds. There is also a large brick-based greenhouse and timber garden store included in the sale.
- Fantastic location opposite the Radbrook recreation ground and just a short walk from Shrewsbury School, Woodfield primary and the Priory secondary school. The property is also just under a 10-minute walk from the superb riverside Boathouse pub, stunning Quarry Park and the town centre.