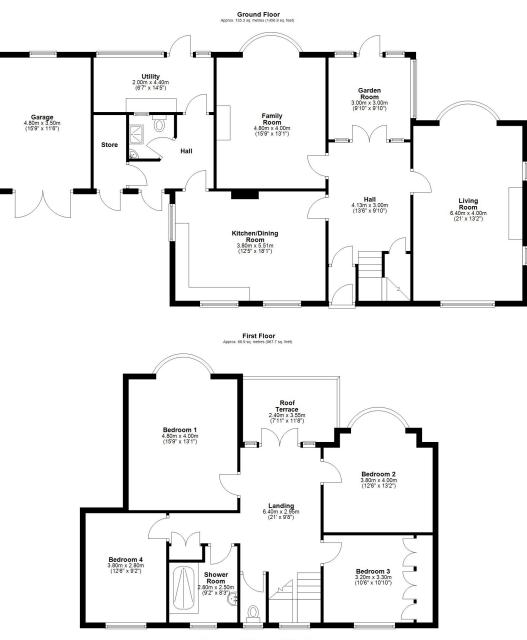

#### **KEY FEATURES**

- Substantial and well-maintained accommodation with some lovely features and lots of potential to develop and extend further if required.
- Entrance vestibule to a spacious hall with walk in store, oak boarded flooring and staircase to first floor. There are also glazed Crittle doors opening to the garden room which provides access to the rear sun terrace.
- Good sized, separate living and family rooms which both have original boarded flooring to match the hall, feature fireplaces and bay windows overlooking the gardens.
- Open plan kitchen/dining room which has tiled flooring and a range of oak fronted units with integrated appliances.
- Rear hall with walk in store and shower room, as well as a useful utility room.
- Large first floor landing area with further glazed Crittle doors opening to a south facing balcony. There are also 4 bedrooms, a shower room and separate WC, along with a large roof space which has the potential for conversion.
- Secondary glazed Crittle windows and gas fired central heating.
- Extensive driveway and turning area for several cars that also provides access to a large garage.
- There are beautifully landscaped and very private gardens to both the front and rear of the property, which are laid mainly to lawn with a sizable, paved sun terrace, established trees and beds. There is also a large brick-based greenhouse and timber garden store included in the sale.
- Fantastic location opposite the Radbrook recreation ground and just a short walk from Shrewsbury School, Woodfield primary and the Priory secondary school. The property is also just under a 10-minute walk from the superb riverside Boathouse pub, stunning Quarry Park and the town centre.

£1,250,000 Freehold—4 bedroom detached house sales@cgpooks.co.uk

Total area: approx. 225.2 sq. metres (2424.5 sq. feet)

£1,250,000 Freehold—4 bedroom detached house sales@cgpooks.co.uk

Shrewsbury

Bettws Lifehouse