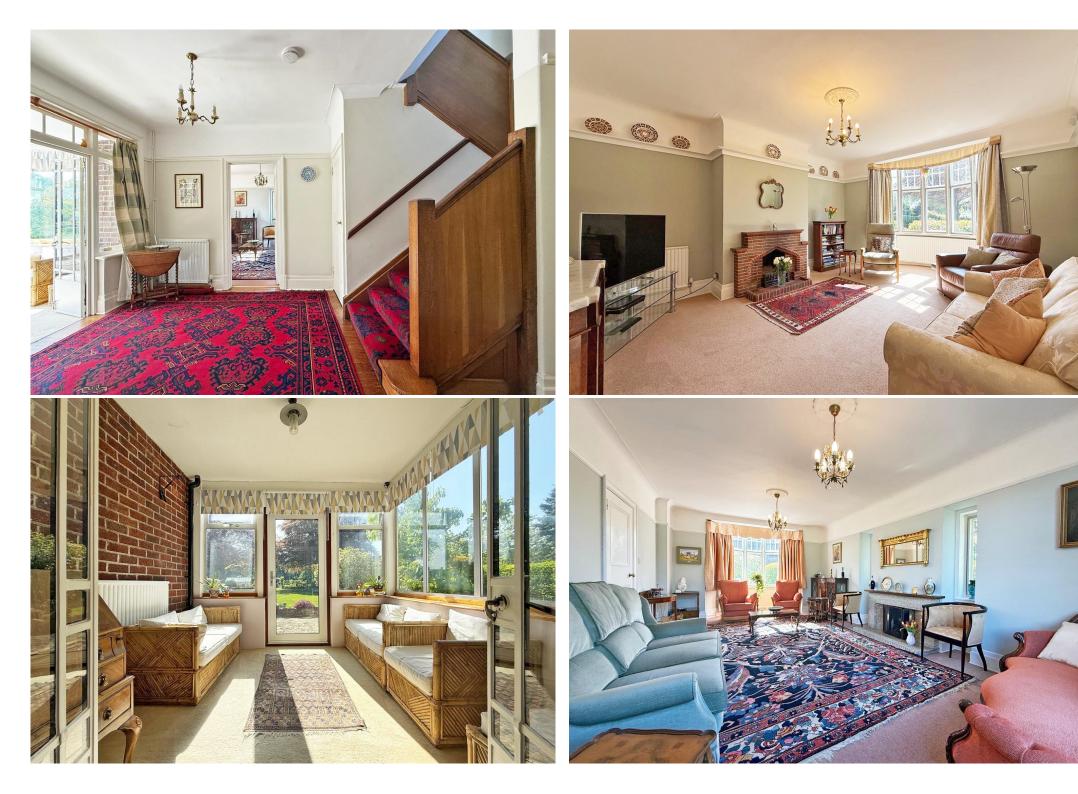

#### **KEY FEATURES**

- Substantial and well-maintained accommodation with some lovely features and lots of potential to develop and extend further if required.
- Entrance vestibule to a spacious hall with walk in store, oak boarded flooring and staircase to first floor. There are also glazed Crittle doors opening to the garden room which provides access to the rear sun terrace.
- Good sized, separate living and family rooms which both have original boarded flooring to match the hall, feature fireplaces and bay windows overlooking the gardens.
- Open plan kitchen/dining room which has tiled flooring and a range of oak fronted units with integrated appliances.
- Rear hall with walk in store and shower room, as well as a useful utility room.
- Large first floor landing area with further glazed Crittle doors opening to a south facing balcony. There are also 4 bedrooms, a shower room and separate WC, along with a large roof space which has the potential for conversion.
- Secondary glazed Crittle windows and gas fired central heating.
- Extensive driveway and turning area for several cars that also provides access to a large garage.
- There are beautifully landscaped and very private gardens to both the front and rear of the property, which are laid mainly to lawn with a sizable, paved sun terrace, established trees and beds. There is also a large brick-based greenhouse and timber garden store included in the sale.
- Fantastic location opposite the Radbrook recreation ground and just a short walk from Shrewsbury School, Woodfield primary and the Priory secondary school. The property is also just under a 10-minute walk from the superb riverside Boathouse pub, stunning Quarry Park and the town centre.