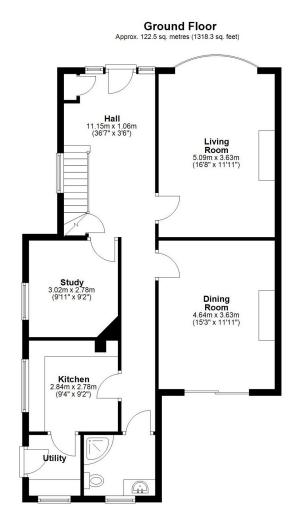

## **KEY FEATURES**

- Impressive entrance hall with built in storage, feature staircase to first floor and stained-glass windows.
- Living room with fireplace and bay window to front.
- Study and a separate dining room which has glazed sliding patio doors to a rear sun terrace and the garden.
- Fitted kitchen/breakfast room with an adjoins utility room which also provides access to the side of the property. In addition to which there is also a ground floor shower room.
- Spacious landing area, where there are 4 bedrooms (3 doubles), a family bathroom and separate wc.
- Electric heating and replacement double glazed windows.
- Gravelled driveway providing parking for at least 2 cars and access to the double garage, to the rear of which there are 2 separate useful stores.
- Lovely, private and established rear garden which has been landscaped to lawn with established beds, trees and hedging, along with paved sun terraces.
- To the rear of the property via Pengwern Close, there are double gates providing additional vehicular access to a car port.
- Due to the size of the plot, this property has lots of potential to extend and develop further, if required.
- Wonderful location on a very pretty street in one of the town's most sought-after areas, just a short walk from the Woodfield local store and primary school, as well as the renowned riverside Boathouse pub and restaurant, Quarry Park and the town centre.
- No onward chain.

Cooper Green Pooks 3 Barker Street Shrewsbury SY1 1QF

Offers over £675,000 Freehold—4 bedroom detached house sales@cgpooks.co.uk

Total area: approx. 201.6 sq. metres (2170.2 sq. feet)

Offers over £675,000 Freehold—4 bedroom detached house sales@cgpooks.co.uk