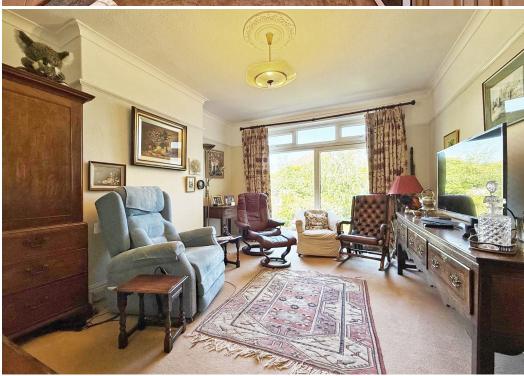

## **KEY FEATURES**

- Impressive entrance hall with built in storage, feature staircase to first floor and stained-glass windows.
- Living room with fireplace and bay window to front.
- Study and a separate dining room which has glazed sliding patio doors to a rear sun terrace and the garden.
- Fitted kitchen/breakfast room with an adjoins utility room which also provides access to the side of the property. In addition to which there is also a ground floor shower room.
- Spacious landing area, where there are 4 bedrooms (3 doubles), a family bathroom and separate wc.
- Electric heating and replacement double glazed windows.
- Gravelled driveway providing parking for at least 2 cars and access to the double garage, to the rear of which there are 2 separate useful stores.
- Lovely, private and established rear garden which has been landscaped to lawn with established beds, trees and hedging, along with paved sun terraces.
- To the rear of the property via Pengwern Close, there are double gates providing additional vehicular access to a car port.
- Due to the size of the plot, this property has lots of potential to extend and develop further, if required.
- Wonderful location on a very pretty street in one of the town's most sought-after areas, just a short walk from the Woodfield local store and primary school, as well as the renowned riverside Boathouse pub and restaurant, Quarry Park and the town centre.
- No onward chain.