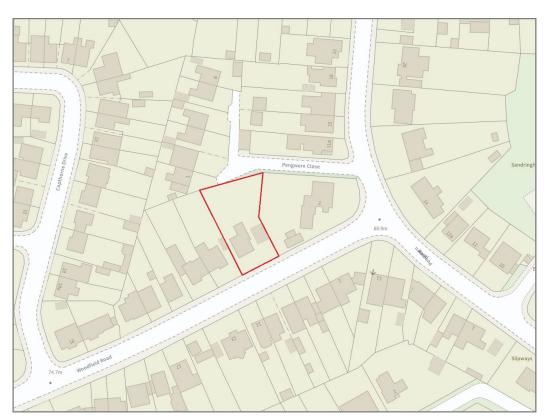

## 4 Woodfield Road, Copthorne, Shrewsbury SY3 8HZ

Offers over £675,000 Freehold—4 bedroom detached house sales@cgpooks.co.uk

**BOUNDARIES NOT CONFIRMED** 

Tenure Freehold

Local Authority Shropshire Council