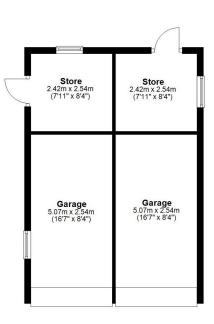

## **KEY FEATURES**

- Impressive entrance hall with built in storage, feature staircase to first floor and stained-glass windows.
- Living room with fireplace and bay window to front.
- Study and a separate dining room which has glazed sliding patio doors to a rear sun terrace and the garden.
- Fitted kitchen/breakfast room with an adjoins utility room which also provides access to the side of the property. In addition to which there is also a ground floor shower room.
- Spacious landing area, where there are 4 bedrooms (3 doubles), a family bathroom and separate wc.
- Electric heating and replacement double glazed windows.
- Gravelled driveway providing parking for at least 2 cars and access to the double garage, to the rear of which there are 2 separate useful stores.
- Lovely, private and established rear garden which has been landscaped to lawn with established beds, trees and hedging, along with paved sun terraces.
- To the rear of the property via Pengwern Close, there are double gates providing additional vehicular access to a car port.
- Due to the size of the plot, this property has lots of potential to extend and develop further, if required.
- Wonderful location on a very pretty street in one of the town's most sought-after areas, just a short walk from the Woodfield local store and primary school, as well as the renowned riverside Boathouse pub and restaurant, Quarry Park and the town centre.
- No onward chain.

Cooper Green Pooks 3 Barker Street Shrewsbury SY1 1QF

Offers over £675,000 Freehold—4 bedroom detached house sales@cgpooks.co.uk

Total area: approx. 201.6 sq. metres (2170.2 sq. feet)

Offers over £675,000 Freehold—4 bedroom detached house sales@cgpooks.co.uk