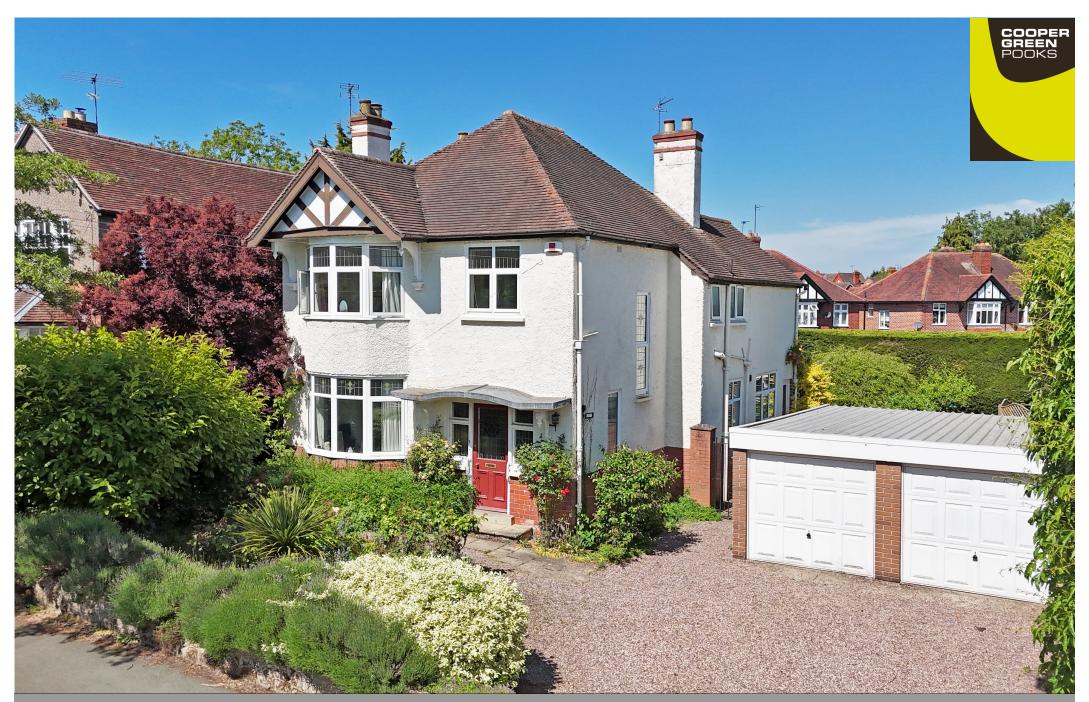

4 Woodfield Road, Copthorne, Shrewsbury SY3 8HZ

4 bedroom detached house—Offers over £675,000 Freehold

Offers over £675,000 Freehold—4 bedroom detached house sales@cgpooks.co.uk

This very attractive detached family home is located in a fantastic position with a large private garden, whilst being just a few minutes' walk from the beautiful Quarry Park and town centre.

## **KEY FEATURES**

- Impressive entrance hall with built in storage, feature staircase to first floor and stained-glass windows.
- Living room with fireplace and bay window to front.
- Study and a separate dining room which has glazed sliding patio doors to a rear sun terrace and the garden.
- Fitted kitchen/breakfast room with an adjoins utility room which also provides access to the side of the property. In addition to which there is also a ground floor shower room.
- Spacious landing area, where there are 4 bedrooms (3 doubles), a family bathroom and separate wc.
- Electric heating and replacement double glazed windows.
- Gravelled driveway providing parking for at least 2 cars and access to the double garage, to the rear of which there are 2 separate useful stores.
- Lovely, private and established rear garden which has been landscaped to lawn with established beds, trees and hedging, along with paved sun terraces.
- To the rear of the property via Pengwern Close, there are double gates providing additional vehicular access to a car port.
- Due to the size of the plot, this property has lots of potential to extend and develop further, if required.
- Wonderful location on a very pretty street in one of the town's most sought-after areas, just a short walk from the Woodfield local store and primary school, as well as the renowned riverside Boathouse pub and restaurant, Quarry Park and the town centre.
- No onward chain.