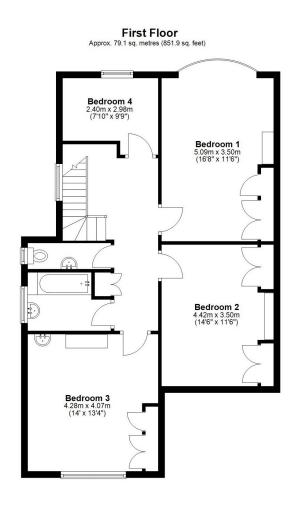

## **KEY FEATURES**

- Impressive entrance hall with built in storage, feature staircase to first floor and stained-glass windows.
- Living room with fireplace and bay window to front.
- Study and a separate dining room which has glazed sliding patio doors to a rear sun terrace and the garden.
- Fitted kitchen/breakfast room with an adjoins utility room which also provides access to the side of the property. In addition to which there is also a ground floor shower room.
- Spacious landing area, where there are 4 bedrooms (3 doubles), a family bathroom and separate wc.
- Electric heating and replacement double glazed windows.
- Gravelled driveway providing parking for at least 2 cars and access to the double garage, to the rear of which there are 2 separate useful stores.
- Lovely, private and established rear garden which has been landscaped to lawn with established beds, trees and hedging, along with paved sun terraces.
- To the rear of the property via Pengwern Close, there are double gates providing additional vehicular access to a car port.
- Due to the size of the plot, this property has lots of potential to extend and develop further, if required.
- Wonderful location on a very pretty street in one of the town's most sought-after areas, just a short walk from the Woodfield local store and primary school, as well as the renowned riverside Boathouse pub and restaurant, Quarry Park and the town centre.
- No onward chain.

Cooper Green Pooks 3 Barker Street Shrewsbury SY1 1QF

Offers over £675,000 Freehold—4 bedroom detached house sales@cgpooks.co.uk

Total area: approx. 201.6 sq. metres (2170.2 sq. feet)

Offers over £675,000 Freehold—4 bedroom detached house sales@cgpooks.co.uk