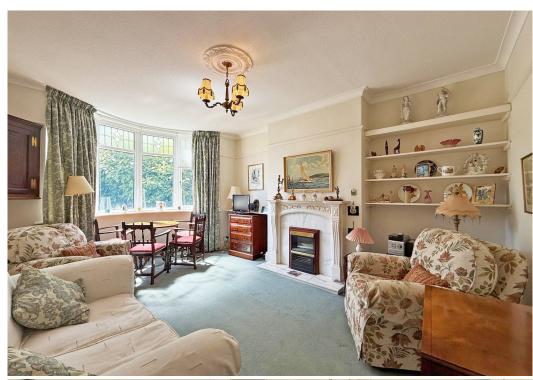

## **KEY FEATURES**

- Impressive entrance hall with built in storage, feature staircase to first floor and stained-glass windows.
- Living room with fireplace and bay window to front.
- Study and a separate dining room which has glazed sliding patio doors to a rear sun terrace and the garden.
- Fitted kitchen/breakfast room with an adjoins utility room which also provides access to the side of the property. In addition to which there is also a ground floor shower room.
- Spacious landing area, where there are 4 bedrooms (3 doubles), a family bathroom and separate wc.
- Electric heating and replacement double glazed windows.
- Gravelled driveway providing parking for at least 2 cars and access to the double garage, to the rear of which there are 2 separate useful stores.
- Lovely, private and established rear garden which has been landscaped to lawn with established beds, trees and hedging, along with paved sun terraces.
- To the rear of the property via Pengwern Close, there are double gates providing additional vehicular access to a car port.
- Due to the size of the plot, this property has lots of potential to extend and develop further, if required.
- Wonderful location on a very pretty street in one of the town's most sought-after areas, just a short walk from the Woodfield local store and primary school, as well as the renowned riverside Boathouse pub and restaurant, Quarry Park and the town centre.
- No onward chain.