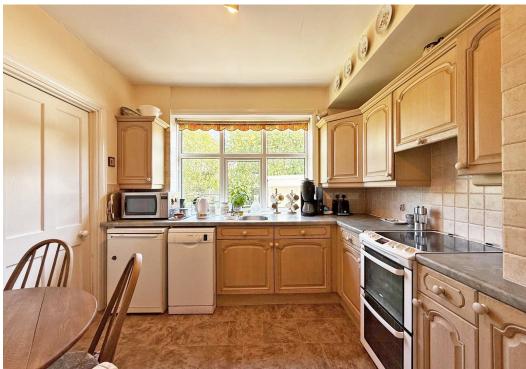

## **KEY FEATURES**

- Impressive entrance hall with built in storage, feature staircase to first floor and stained-glass windows.
- Living room with fireplace and bay window to front.
- Study and a separate dining room which has glazed sliding patio doors to a rear sun terrace and the garden.
- Fitted kitchen/breakfast room with an adjoins utility room which also provides access to the side of the property. In addition to which there is also a ground floor shower room.
- Spacious landing area, where there are 4 bedrooms (3 doubles), a family bathroom and separate wc.
- Electric heating and replacement double glazed windows.
- Gravelled driveway providing parking for at least 2 cars and access to the double garage, to the rear of which there are 2 separate useful stores.
- Lovely, private and established rear garden which has been landscaped to lawn with established beds, trees and hedging, along with paved sun terraces.
- To the rear of the property via Pengwern Close, there are double gates providing additional vehicular access to a car port.
- Due to the size of the plot, this property has lots of potential to extend and develop further, if required.
- Wonderful location on a very pretty street in one of the town's most sought-after areas, just a short walk from the Woodfield local store and primary school, as well as the renowned riverside Boathouse pub and restaurant, Quarry Park and the town centre.
- No onward chain.