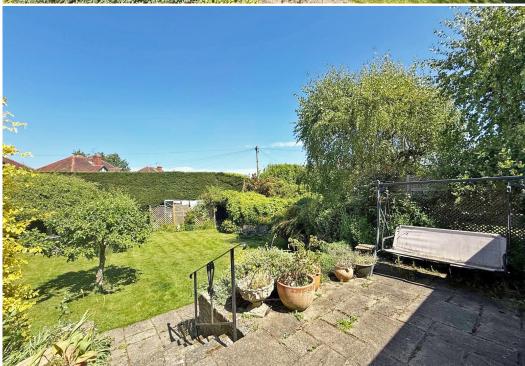

## **KEY FEATURES**

- Impressive entrance hall with built in storage, feature staircase to first floor and stained-glass windows.
- Living room with fireplace and bay window to front.
- Study and a separate dining room which has glazed sliding patio doors to a rear sun terrace and the garden.
- Fitted kitchen/breakfast room with an adjoins utility room which also provides access to the side of the property. In addition to which there is also a ground floor shower room.
- Spacious landing area, where there are 4 bedrooms (3 doubles), a family bathroom and separate wc.
- Electric heating and replacement double glazed windows.
- Gravelled driveway providing parking for at least 2 cars and access to the double garage, to the rear of which there are 2 separate useful stores.
- Lovely, private and established rear garden which has been landscaped to lawn with established beds, trees and hedging, along with paved sun terraces.
- To the rear of the property via Pengwern Close, there are double gates providing additional vehicular access to a car port.
- Due to the size of the plot, this property has lots of potential to extend and develop further, if required.
- Wonderful location on a very pretty street in one of the town's most sought-after areas, just a short walk from the Woodfield local store and primary school, as well as the renowned riverside Boathouse pub and restaurant, Quarry Park and the town centre.
- No onward chain.