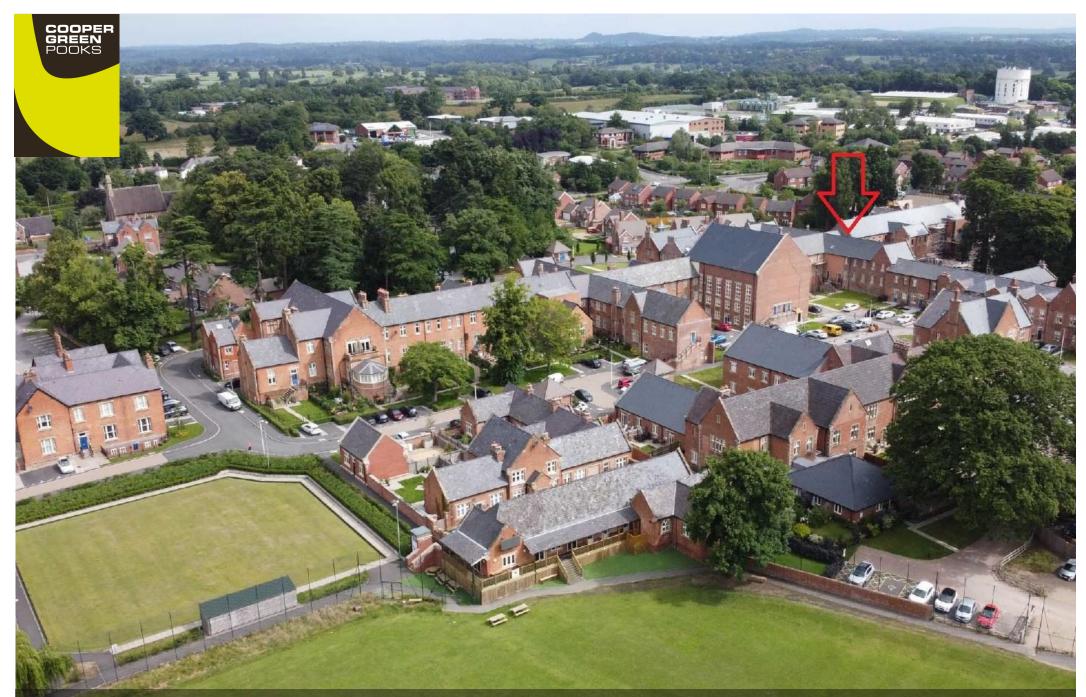

2 bedroom terraced house—£220,000 Leasehold

£220,000 Leasehold—2 bedroom terraced house sales@cgpooks.co.uk

This beautifully presented two bedroom town house forms part of this historic building of character, while offering well proportioned accommodation and private parking. The property is located within a popular area of the town, just a short distance from Bicton Heath's excellent amenities, road links via the bypass and less than two miles from the town centre.

#### **KEY FEATURES**

- Good sized entrance hall with cloakroom and turning staircase to landing
- Well-fitted kitchen, complete with integrated washing machine, oven and electric hob.
- Open plan living/dining room with feature window overlooking communal grounds
- Two double bedrooms and a separate family bathroom on the first floor
- Double glazed windows and modern electric heating
- Useful external storage under the staircase to front, as well as a paved terrace providing enough space for a small table and chairs
- Private allocated parking and additional visitor spaces
- Please note that the internal photographs shown were taken prior to the current tenancy
- The property was converted by Shropshire Homes and is set within stunning parkland