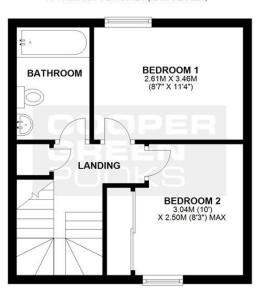

### FIRST FLOOR

APPROX. 30.1 SQ. METRES (324.5 SQ. FEET)

#### TOTAL AREA: APPROX. 60.3 SQ. METRES (648.9 SQ. FEET)

We accept no responsibility for any mistake or inaccuracy contained within the floorplan. The floorplan is provided as a guide only and should be taken as an illustration only. The measurements, contents and positioning are approximations only and provided as a guidance tool and not an exact replication of the property.