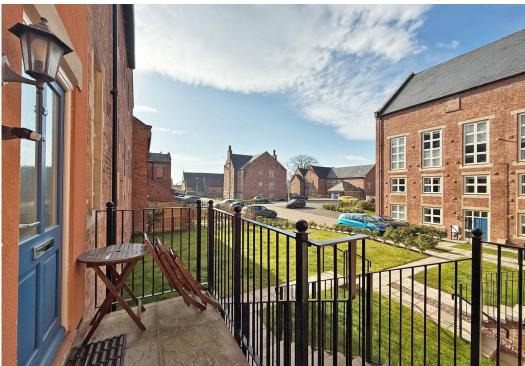

#### **KEY FEATURES**

- Good sized entrance hall with cloakroom and turning staircase to landing
- Well-fitted kitchen, complete with integrated washing machine, oven and electric hob.
- Open plan living/dining room with feature window overlooking communal grounds
- Two double bedrooms and a separate family bathroom on the first floor
- Double glazed windows and modern electric heating
- Useful external storage under the staircase to front, as well as a paved terrace providing enough space for a small table and chairs
- Private allocated parking and additional visitor spaces
- Please note that the internal photographs shown were taken prior to the current tenancy
- The property was converted by Shropshire Homes and is set within stunning parkland