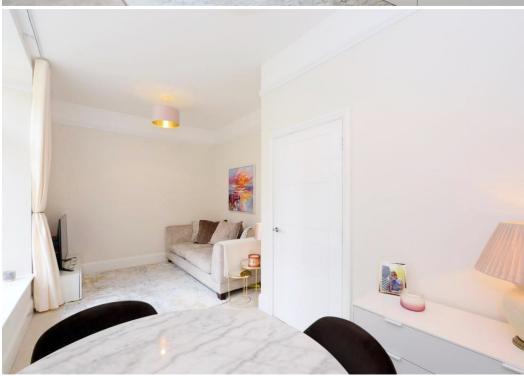

#### **KEY FEATURES**

- Good sized entrance hall with cloakroom and turning staircase to landing
- Well-fitted kitchen, complete with integrated washing machine, oven and electric hob.
- Open plan living/dining room with feature window overlooking communal grounds
- Two double bedrooms and a separate family bathroom on the first floor
- Double glazed windows and modern electric heating
- Useful external storage under the staircase to front, as well as a paved terrace providing enough space for a small table and chairs
- Private allocated parking and additional visitor spaces
- Please note that the internal photographs shown were taken prior to the current tenancy
- The property was converted by Shropshire Homes and is set within stunning parkland