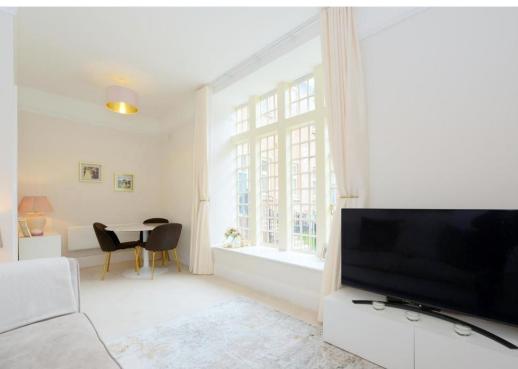

#### **KEY FEATURES**

- Good sized entrance hall with cloakroom and turning staircase to landing
- Well-fitted kitchen, complete with integrated washing machine, oven and electric hob.
- Open plan living/dining room with feature window overlooking communal grounds
- Two double bedrooms and a separate family bathroom on the first floor
- Double glazed windows and modern electric heating
- Useful external storage under the staircase to front, as well as a paved terrace providing enough space for a small table and chairs
- Private allocated parking and additional visitor spaces
- Please note that the internal photographs shown were taken prior to the current tenancy
- The property was converted by Shropshire Homes and is set within stunning parkland