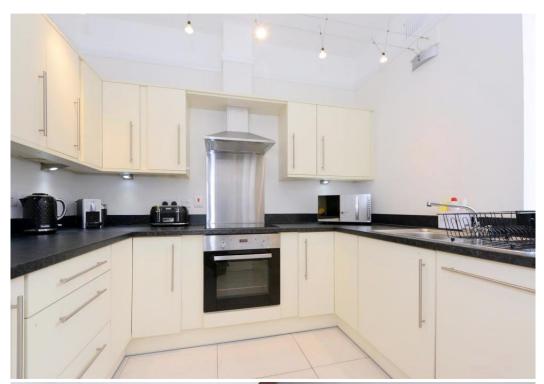

#### **KEY FEATURES**

- Good sized entrance hall with cloakroom and turning staircase to landing
- Well-fitted kitchen, complete with integrated washing machine, oven and electric hob.
- Open plan living/dining room with feature window overlooking communal grounds
- Two double bedrooms and a separate family bathroom on the first floor
- Double glazed windows and modern electric heating
- Useful external storage under the staircase to front, as well as a paved terrace providing enough space for a small table and chairs
- Private allocated parking and additional visitor spaces
- Please note that the internal photographs shown were taken prior to the current tenancy
- The property was converted by Shropshire Homes and is set within stunning parkland