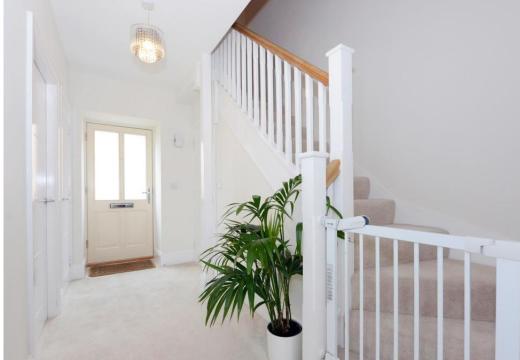

#### **KEY FEATURES**

- Good sized entrance hall with cloakroom and turning staircase to landing
- Well-fitted kitchen, complete with integrated washing machine, oven and electric hob.
- Open plan living/dining room with feature window overlooking communal grounds
- Two double bedrooms and a separate family bathroom on the first floor
- Double glazed windows and modern electric heating
- Useful external storage under the staircase to front, as well as a paved terrace providing enough space for a small table and chairs
- Private allocated parking and additional visitor spaces
- Please note that the internal photographs shown were taken prior to the current tenancy
- The property was converted by Shropshire Homes and is set within stunning parkland