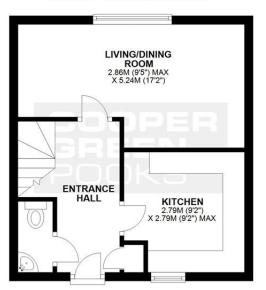

### GROUND FLOOR

APPROX. 30.1 SQ. METRES (324.5 SQ. FEET)

#### TOTAL AREA: APPROX. 60.3 SQ. METRES (648.9 SQ. FEET)

We accept no responsibility for any mistake or inaccuracy contained within the floorplan. The floorplan is provided as a guide only and should be taken as an illustration only. The measurements, contents and positioning are approximations only and provided as a guidance tool and not an exact replication of the property.