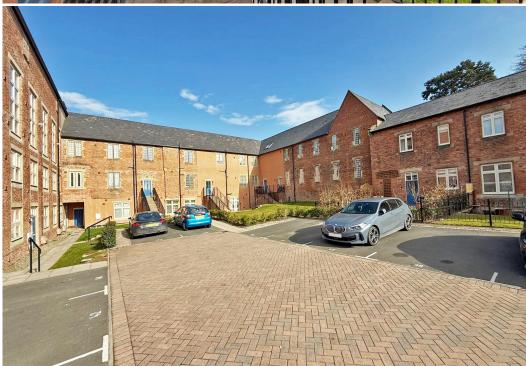

#### **KEY FEATURES**

- Good sized entrance hall with cloakroom and turning staircase to landing
- Well-fitted kitchen, complete with integrated washing machine, oven and electric hob.
- Open plan living/dining room with feature window overlooking communal grounds
- Two double bedrooms and a separate family bathroom on the first floor
- Double glazed windows and modern electric heating
- Useful external storage under the staircase to front, as well as a paved terrace providing enough space for a small table and chairs
- Private allocated parking and additional visitor spaces
- Please note that the internal photographs shown were taken prior to the current tenancy
- The property was converted by Shropshire Homes and is set within stunning parkland