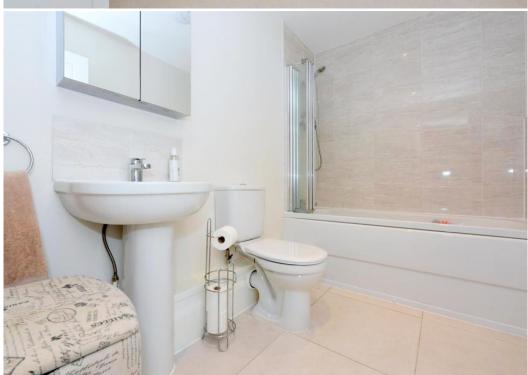

#### **KEY FEATURES**

- Good sized entrance hall with cloakroom and turning staircase to landing
- Well-fitted kitchen, complete with integrated washing machine, oven and electric hob.
- Open plan living/dining room with feature window overlooking communal grounds
- Two double bedrooms and a separate family bathroom on the first floor
- Double glazed windows and modern electric heating
- Useful external storage under the staircase to front, as well as a paved terrace providing enough space for a small table and chairs
- Private allocated parking and additional visitor spaces
- Please note that the internal photographs shown were taken prior to the current tenancy
- The property was converted by Shropshire Homes and is set within stunning parkland