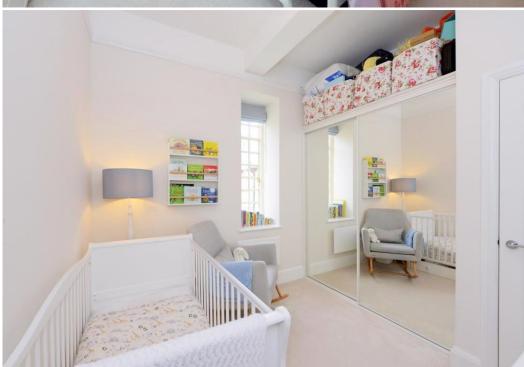

#### **KEY FEATURES**

- Good sized entrance hall with cloakroom and turning staircase to landing
- Well-fitted kitchen, complete with integrated washing machine, oven and electric hob.
- Open plan living/dining room with feature window overlooking communal grounds
- Two double bedrooms and a separate family bathroom on the first floor
- Double glazed windows and modern electric heating
- Useful external storage under the staircase to front, as well as a paved terrace providing enough space for a small table and chairs
- Private allocated parking and additional visitor spaces
- Please note that the internal photographs shown were taken prior to the current tenancy
- The property was converted by Shropshire Homes and is set within stunning parkland