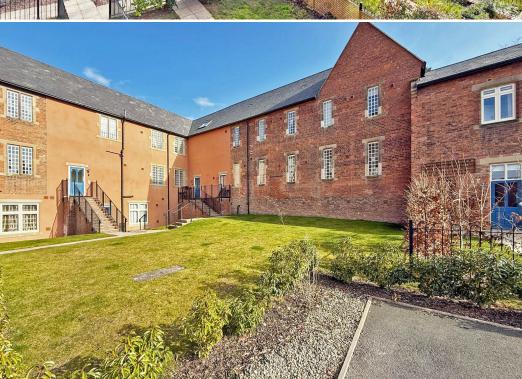

2 bedroom terraced house—£220,000 Leasehold

£220,000 Leasehold—2 bedroom terraced house sales@cgpooks.co.uk

This beautifully presented two bedroom town house forms part of this historic building of character, while offering well proportioned accommodation and private parking. The property is located within a popular area of the town, just a short distance from Bicton Heath's excellent amenities, road links via the bypass and less than two miles from the town centre.

#### **KEY FEATURES**

- Good sized entrance hall with cloakroom and turning staircase to landing
- Well-fitted kitchen, complete with integrated washing machine, oven and electric hob.
- Open plan living/dining room with feature window overlooking communal grounds
- Two double bedrooms and a separate family bathroom on the first floor
- Double glazed windows and modern electric heating
- Useful external storage under the staircase to front, as well as a paved terrace providing enough space for a small table and chairs
- Private allocated parking and additional visitor spaces
- Please note that the internal photographs shown were taken prior to the current tenancy
- The property was converted by Shropshire Homes and is set within stunning parkland