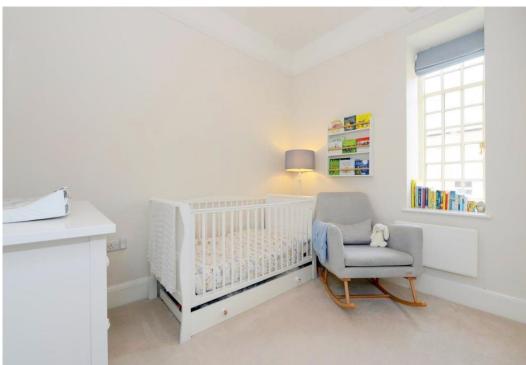

#### **KEY FEATURES**

- Good sized entrance hall with cloakroom and turning staircase to landing
- Well-fitted kitchen, complete with integrated washing machine, oven and electric hob.
- Open plan living/dining room with feature window overlooking communal grounds
- Two double bedrooms and a separate family bathroom on the first floor
- Double glazed windows and modern electric heating
- Useful external storage under the staircase to front, as well as a paved terrace providing enough space for a small table and chairs
- Private allocated parking and additional visitor spaces
- Please note that the internal photographs shown were taken prior to the current tenancy
- The property was converted by Shropshire Homes and is set within stunning parkland