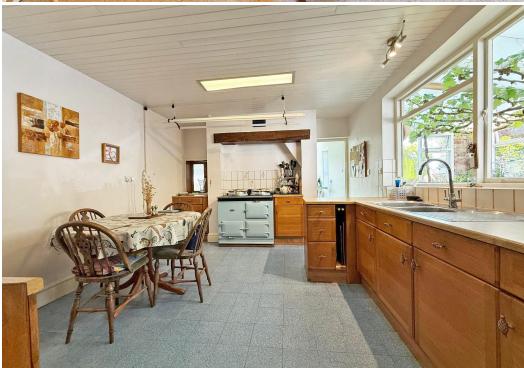

## **KEY FEATURES**

- Entrance vestibule and hall with cloakroom.
- Study/ family room and a spacious living room which has a feature fireplace with an oil fuelled fire and 2 sets of glazed double doors that open to the conservatory.
- Large dining room with window to front and sliding glazed doors to garden.
- Kitchen/breakfast room which has an Aga and a large adjoining utility room, along with an inner hall with walk in storage and rear entrance porch. In addition to which there is also access from the hallway to sizable and useful cellars.
- Staircase from hall to the first-floor landing where there are 6 bedrooms, separate bath and shower rooms and 2 WCs.
- Secluded and a very attractive setting with extensive private and established south facing gardens which directly adjoin beautiful open countryside.
- Long sweeping driveway leading to a parking area and detached coach house which currently provides double garaging with loft room over. Subject to planning permission there would be the potential to convert into annex accommodation or home office. There are also 3 useful detached brick built workshop/stores.
- Accessible location in walking distance of the village primary school, under a 10-minute drive to Shrewsbury Bypass and just 15 minutes from town.