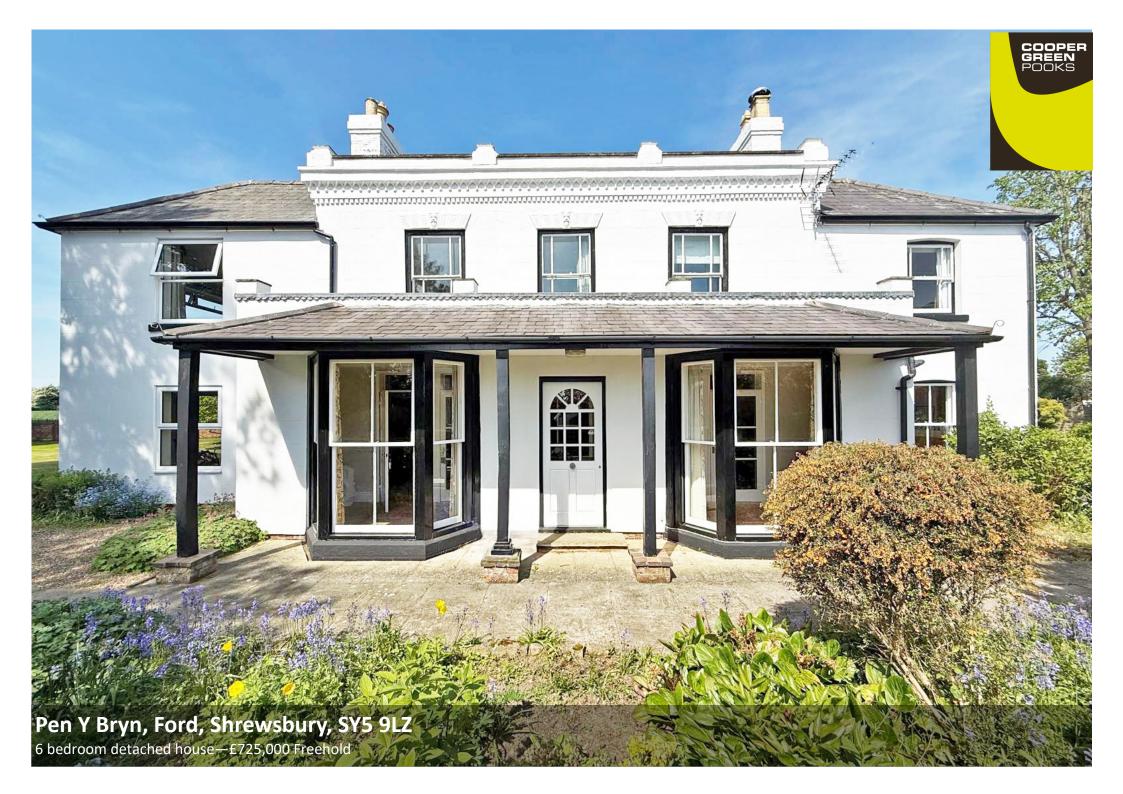

£725,000 Freehold—6 bedroom detached house sales@cgpooks.co.uk

A very attractive detached family home offering substantial accommodation in a lovely setting on the fringe of the village, with a detached coach house, wonderful south facing garden and views across the adjoining unspoilt countryside.

## **KEY FEATURES**

- Entrance vestibule and hall with cloakroom.
- Study/ family room and a spacious living room which has a feature fireplace with an oil fuelled fire and 2 sets of glazed double doors that open to the conservatory.
- Large dining room with window to front and sliding glazed doors to garden.
- Kitchen/breakfast room which has an Aga and a large adjoining utility room, along with an inner hall with walk in storage and rear entrance porch. In addition to which there is also access from the hallway to sizable and useful cellars.
- Staircase from hall to the first-floor landing where there are 6 bedrooms, separate bath and shower rooms and 2 WCs.
- Secluded and a very attractive setting with extensive private and established south facing gardens which directly adjoin beautiful open countryside.
- Long sweeping driveway leading to a parking area and detached coach house which currently provides double garaging with loft room over. Subject to planning permission there would be the potential to convert into annex accommodation or home office. There are also 3 useful detached brick built workshop/stores.
- Accessible location in walking distance of the village primary school, under a 10-minute drive to Shrewsbury Bypass and just 15 minutes from town.