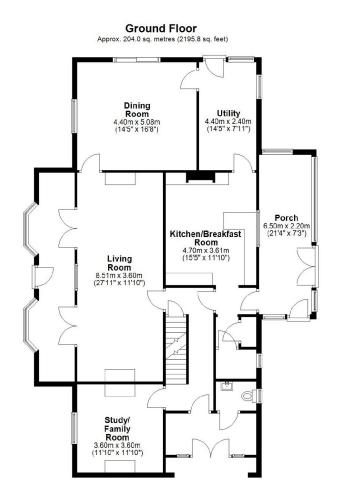

## **KEY FEATURES**

- Entrance vestibule and hall with cloakroom.
- Study/ family room and a spacious living room which has a feature fireplace with an oil fuelled fire and 2 sets of glazed double doors that open to the conservatory.
- Large dining room with window to front and sliding glazed doors to garden.
- Kitchen/breakfast room which has an Aga and a large adjoining utility room, along with an inner hall with walk in storage and rear entrance porch. In addition to which there is also access from the hallway to sizable and useful cellars.
- Staircase from hall to the first-floor landing where there are 6 bedrooms, separate bath and shower rooms and 2 WCs.
- Secluded and a very attractive setting with extensive private and established south facing gardens which directly adjoin beautiful open countryside.
- Long sweeping driveway leading to a parking area and detached coach house which currently provides double garaging with loft room over. Subject to planning permission there would be the potential to convert into annex accommodation or home office. There are also 3 useful detached brick built workshop/stores.
- Accessible location in walking distance of the village primary school, under a 10-minute drive to Shrewsbury Bypass and just 15 minutes from town.

## Pen Y Bryn, Ford, Shrewsbury, SY5 9LZ

£725,000 Freehold—6 bedroom detached house sales@cgpooks.co.uk

Total area: approx. 393.2 sq. metres (4232.0 sq. feet)