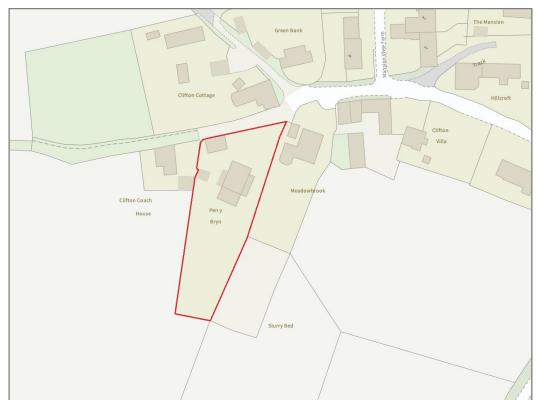

## Pen Y Bryn, Ford, Shrewsbury, SY5 9LZ

£725,000 Freehold—6 bedroom detached house sales@cgpooks.co.uk

**BOUNDARIES NOT CONFIRMED** 

Freehold Tenure

**Shropshire Council Local Authority** 

Council Tax Band G Band E **EPC Band** 