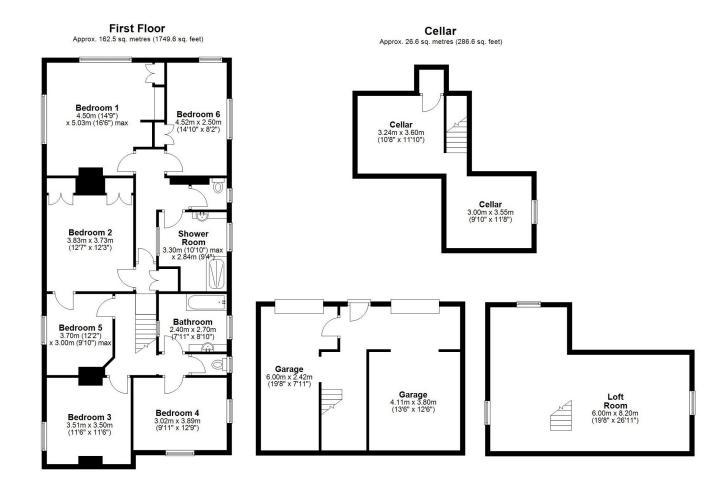

## **KEY FEATURES**

- Entrance vestibule and hall with cloakroom.
- Study/ family room and a spacious living room which has a feature fireplace with an oil fuelled fire and 2 sets of glazed double doors that open to the conservatory.
- Large dining room with window to front and sliding glazed doors to garden.
- Kitchen/breakfast room which has an Aga and a large adjoining utility room, along with an inner hall with walk in storage and rear entrance porch. In addition to which there is also access from the hallway to sizable and useful cellars.
- Staircase from hall to the first-floor landing where there are 6 bedrooms, separate bath and shower rooms and 2 WCs.
- Secluded and a very attractive setting with extensive private and established south facing gardens which directly adjoin beautiful open countryside.
- Long sweeping driveway leading to a parking area and detached coach house which currently provides double garaging with loft room over. Subject to planning permission there would be the potential to convert into annex accommodation or home office. There are also 3 useful detached brick built workshop/stores.
- Accessible location in walking distance of the village primary school, under a 10-minute drive to Shrewsbury Bypass and just 15 minutes from town.

## Pen Y Bryn, Ford, Shrewsbury, SY5 9LZ

£725,000 Freehold—6 bedroom detached house sales@cgpooks.co.uk

Total area: approx. 393.2 sq. metres (4232.0 sq. feet)