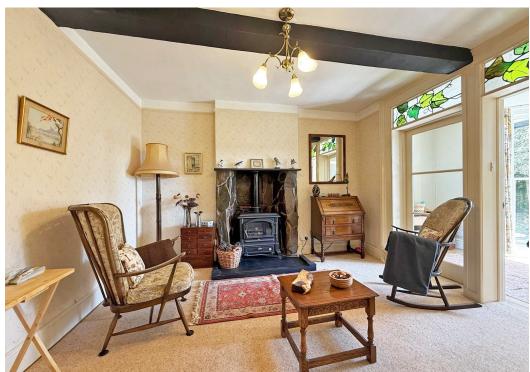

## **KEY FEATURES**

- Entrance vestibule and hall with cloakroom.
- Study/ family room and a spacious living room which has a feature fireplace with an oil fuelled fire and 2 sets of glazed double doors that open to the conservatory.
- Large dining room with window to front and sliding glazed doors to garden.
- Kitchen/breakfast room which has an Aga and a large adjoining utility room, along with an inner hall with walk in storage and rear entrance porch. In addition to which there is also access from the hallway to sizable and useful cellars.
- Staircase from hall to the first-floor landing where there are 6 bedrooms, separate bath and shower rooms and 2 WCs.
- Secluded and a very attractive setting with extensive private and established south facing gardens which directly adjoin beautiful open countryside.
- Long sweeping driveway leading to a parking area and detached coach house which currently provides double garaging with loft room over. Subject to planning permission there would be the potential to convert into annex accommodation or home office. There are also 3 useful detached brick built workshop/stores.
- Accessible location in walking distance of the village primary school, under a 10-minute drive to Shrewsbury Bypass and just 15 minutes from town.