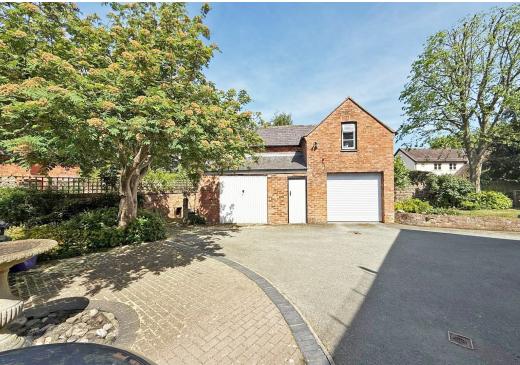

## **KEY FEATURES**

- Entrance vestibule and hall with cloakroom.
- Study/ family room and a spacious living room which has a feature fireplace with an oil fuelled fire and 2 sets of glazed double doors that open to the conservatory.
- Large dining room with window to front and sliding glazed doors to garden.
- Kitchen/breakfast room which has an Aga and a large adjoining utility room, along with an inner hall with walk in storage and rear entrance porch. In addition to which there is also access from the hallway to sizable and useful cellars.
- Staircase from hall to the first-floor landing where there are 6 bedrooms, separate bath and shower rooms and 2 WCs.
- Secluded and a very attractive setting with extensive private and established south facing gardens which directly adjoin beautiful open countryside.
- Long sweeping driveway leading to a parking area and detached coach house which currently provides double garaging with loft room over. Subject to planning permission there would be the potential to convert into annex accommodation or home office. There are also 3 useful detached brick built workshop/stores.
- Accessible location in walking distance of the village primary school, under a 10-minute drive to Shrewsbury Bypass and just 15 minutes from town.