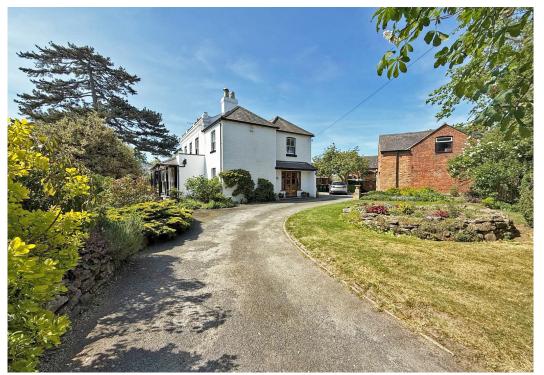

£725,000 Freehold—6 bedroom detached house sales@cgpooks.co.uk

A very attractive detached family home offering substantial accommodation in a lovely setting on the fringe of the village, with a detached coach house, wonderful south facing garden and views across the adjoining unspoilt countryside.

## **KEY FEATURES**

- Entrance vestibule and hall with cloakroom.
- Study/ family room and a spacious living room which has a feature fireplace with an oil fuelled fire and 2 sets of glazed double doors that open to the conservatory.
- Large dining room with window to front and sliding glazed doors to garden.
- Kitchen/breakfast room which has an Aga and a large adjoining utility room, along with an inner hall with walk in storage and rear entrance porch. In addition to which there is also access from the hallway to sizable and useful cellars.
- Staircase from hall to the first-floor landing where there are 6 bedrooms, separate bath and shower rooms and 2 WCs.
- Secluded and a very attractive setting with extensive private and established south facing gardens which directly adjoin beautiful open countryside.
- Long sweeping driveway leading to a parking area and detached coach house which currently provides double garaging with loft room over. Subject to planning permission there would be the potential to convert into annex accommodation or home office. There are also 3 useful detached brick built workshop/stores.
- Accessible location in walking distance of the village primary school, under a 10-minute drive to Shrewsbury Bypass and just 15 minutes from town.