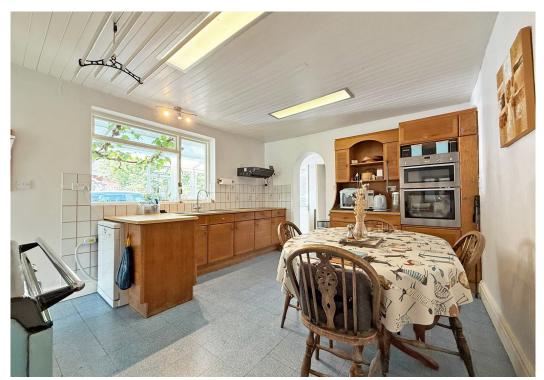

## **KEY FEATURES**

- Entrance vestibule and hall with cloakroom.
- Study/ family room and a spacious living room which has a feature fireplace with an oil fuelled fire and 2 sets of glazed double doors that open to the conservatory.
- Large dining room with window to front and sliding glazed doors to garden.
- Kitchen/breakfast room which has an Aga and a large adjoining utility room, along with an inner hall with walk in storage and rear entrance porch. In addition to which there is also access from the hallway to sizable and useful cellars.
- Staircase from hall to the first-floor landing where there are 6 bedrooms, separate bath and shower rooms and 2 WCs.
- Secluded and a very attractive setting with extensive private and established south facing gardens which directly adjoin beautiful open countryside.
- Long sweeping driveway leading to a parking area and detached coach house which currently provides double garaging with loft room over. Subject to planning permission there would be the potential to convert into annex accommodation or home office. There are also 3 useful detached brick built workshop/stores.
- Accessible location in walking distance of the village primary school, under a 10-minute drive to Shrewsbury Bypass and just 15 minutes from town.