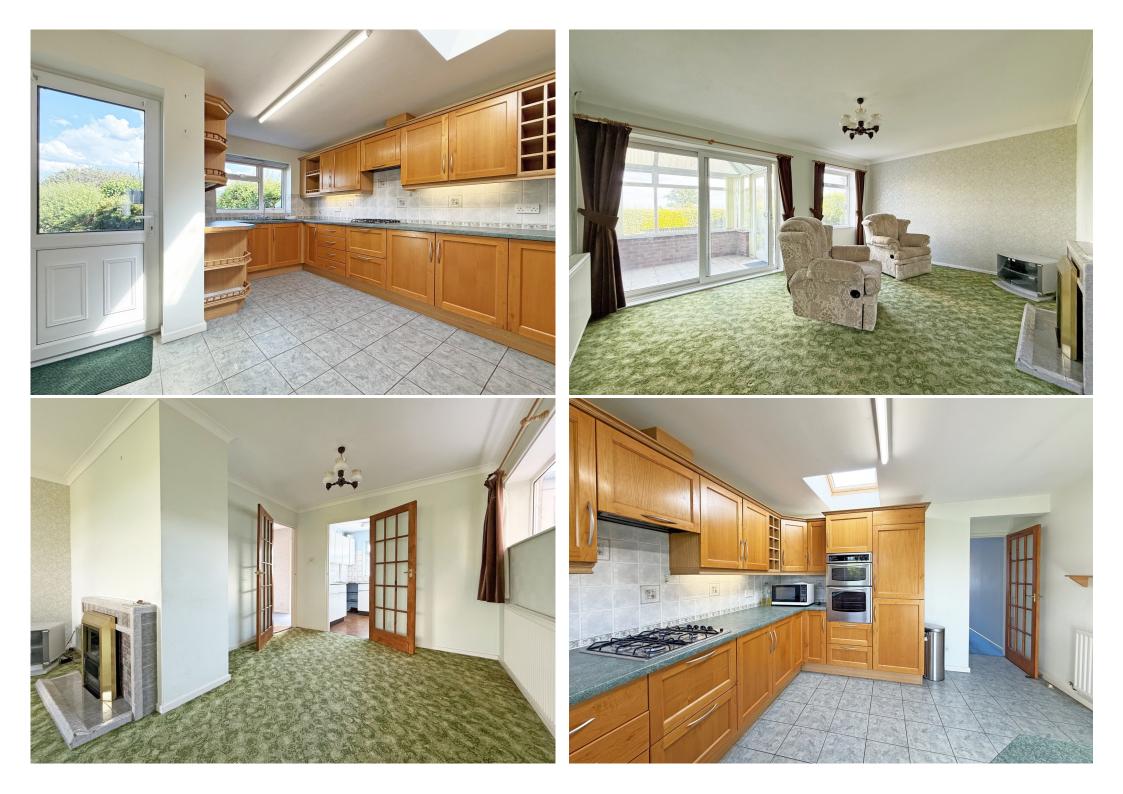

#### **KEY FEATURES**

- Good sized entrance hall with cloakroom and staircase to landing
- Open plan living/dining room with windows to two elevations, feature fireplace and glazed doors onto the conservatory
- Extended fitted kitchen, complete with fully integrated appliances, velux roof light and part glazed door to rear
- Separate practical utility on the ground floor with access to a side hall, which connects to both the garden and driveway
- On the first floor are three generous bedrooms, two of which have built in storage, and a family bathroom with shower
- Large uPVC double glazed windows allowing plenty of natural light, and gas fired central heating via a modern combi boiler
- Private rear garden, paved for easy maintenance, with a selection of plant and shrubs, adjoining beautiful open fields and countryside
- Driveway to front providing plenty of parking and access to the single garage
- Situated within a quiet cul-de-sac, just a short distance from the local primary school, village store and easily accessible road links and bus routes to both Telford and Shrewsbury
- Sold with no upward chain