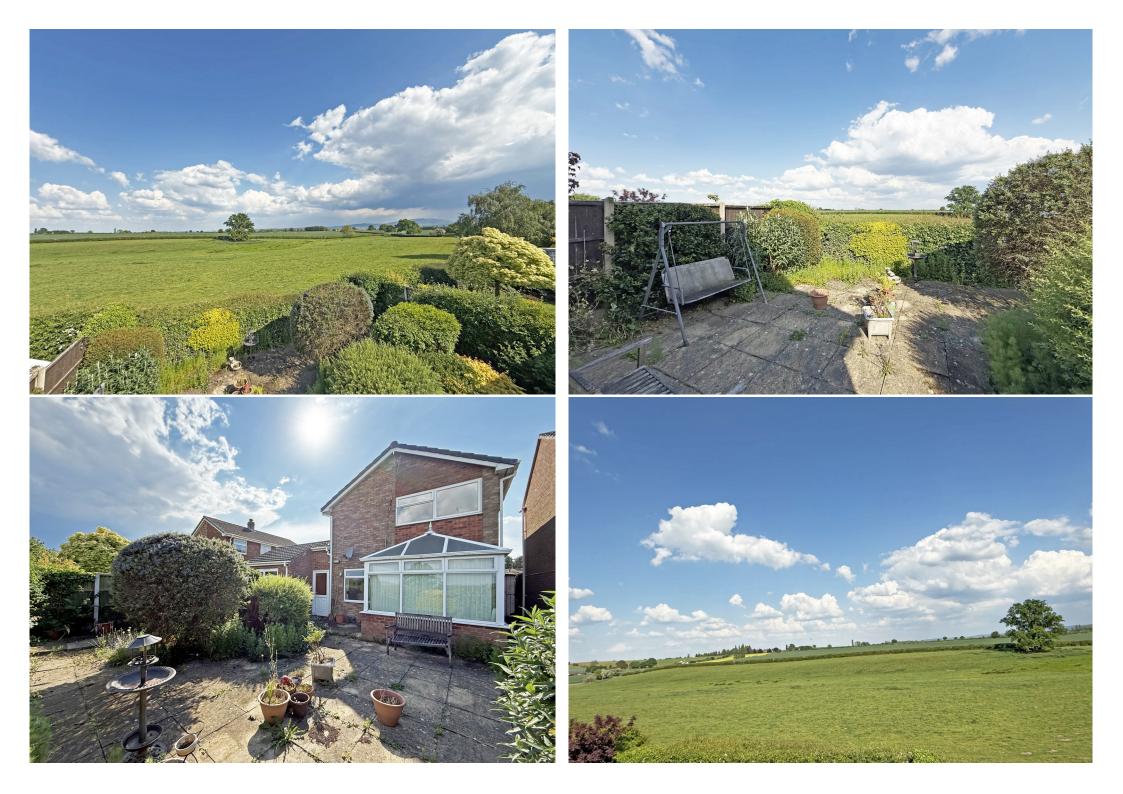

**51 Talbot Fields, High Ercall, Telford TF6 6LY** 3 bedroom detached house—£325,000 Freehold COOPER GREEN POOKS

£325,000 Freehold—3 bedroom detached house sales@cgpooks.co.uk

Occupying a lovely position within a quiet cul-de-sac adjoining open fields, this neatly presented and extended detached house offers well-proportioned and versatile accommodation, while benefitting from a private rear garden, driveway parking and garage, as well as stunning views over surrounding countryside and The Wrekin.

#### **KEY FEATURES**

- Good sized entrance hall with cloakroom and staircase to landing
- Open plan living/dining room with windows to two elevations, feature fireplace and glazed doors onto the conservatory
- Extended fitted kitchen, complete with fully integrated appliances, velux roof light and part glazed door to rear
- Separate practical utility on the ground floor with access to a side hall, which connects to both the garden and driveway
- On the first floor are three generous bedrooms, two of which have built in storage, and a family bathroom with shower
- Large uPVC double glazed windows allowing plenty of natural light, and gas fired central heating via a modern combi boiler
- Private rear garden, paved for easy maintenance, with a selection of plant and shrubs, adjoining beautiful open fields and countryside
- Driveway to front providing plenty of parking and access to the single garage
- Situated within a quiet cul-de-sac, just a short distance from the local primary school, village store and easily accessible road links and bus routes to both Telford and Shrewsbury
- Sold with no upward chain