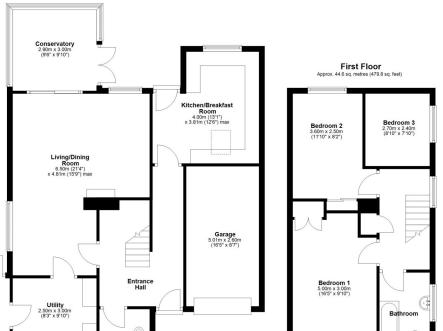

#### **KEY FEATURES**

- Good sized entrance hall with cloakroom and staircase to landing
- Open plan living/dining room with windows to two elevations, feature fireplace and glazed doors onto the conservatory
- Extended fitted kitchen, complete with fully integrated appliances, velux roof light and part glazed door to rear
- Separate practical utility on the ground floor with access to a side hall, which connects to both the garden and driveway
- On the first floor are three generous bedrooms, two of which have built in storage, and a family bathroom with shower
- Large uPVC double glazed windows allowing plenty of natural light, and gas fired central heating via a modern combi boiler
- Private rear garden, paved for easy maintenance, with a selection of plant and shrubs, adjoining beautiful open fields and countryside
- Driveway to front providing plenty of parking and access to the single garage
- Situated within a quiet cul-de-sac, just a short distance from the local primary school, village store and easily accessible road links and bus routes to both Telford and Shrewsbury
- Sold with no upward chain

£325,000 Freehold—3 bedroom detached house sales@cgpooks.co.uk

**IMPORTANT NOTICE:** Cooper Green Pooks for themselves and for the lessors or vendors of this property whose agents they are give notice that: 1 No appliances, services or service installations have been tested and no warranty as to suitability or serviceability is implied. Any prospective purchaser or lessee is advised to obtain verification from their surveyor or solicitor. 2. The particulars are set out as a general outline only for the guidance of the intended purchasers or lessees and do not constitute, nor constitute part of, an offer or contract. 3. All descriptions, reference to condition and necessary permissions for use and occupation and other details are given in good faith and are believed to be correct but any intending purchasers or lessees should not rely on them as statements or representation of fact but satisfy themselves by inspection or otherwise as to the correctness of each of them. 4. No person in the employment of Cooper Green Pooks has any authority to make or give any representation or warranty whatsoever in relation to this property. 5. All rentals and prices are quoted exclusive of Stamp Duty, legal and surveyors fees and any other associated purchasers or lessees costs. 6. Floor plans are indicative only and should not be relied on. 7. The plan showing the boundary of the property is indicative only and has not been checked against the legal title so should not be relied on. 8. All dimensions, floor areas are only approximate and should not be relied on. Dimensions are generally maximum room dimension.