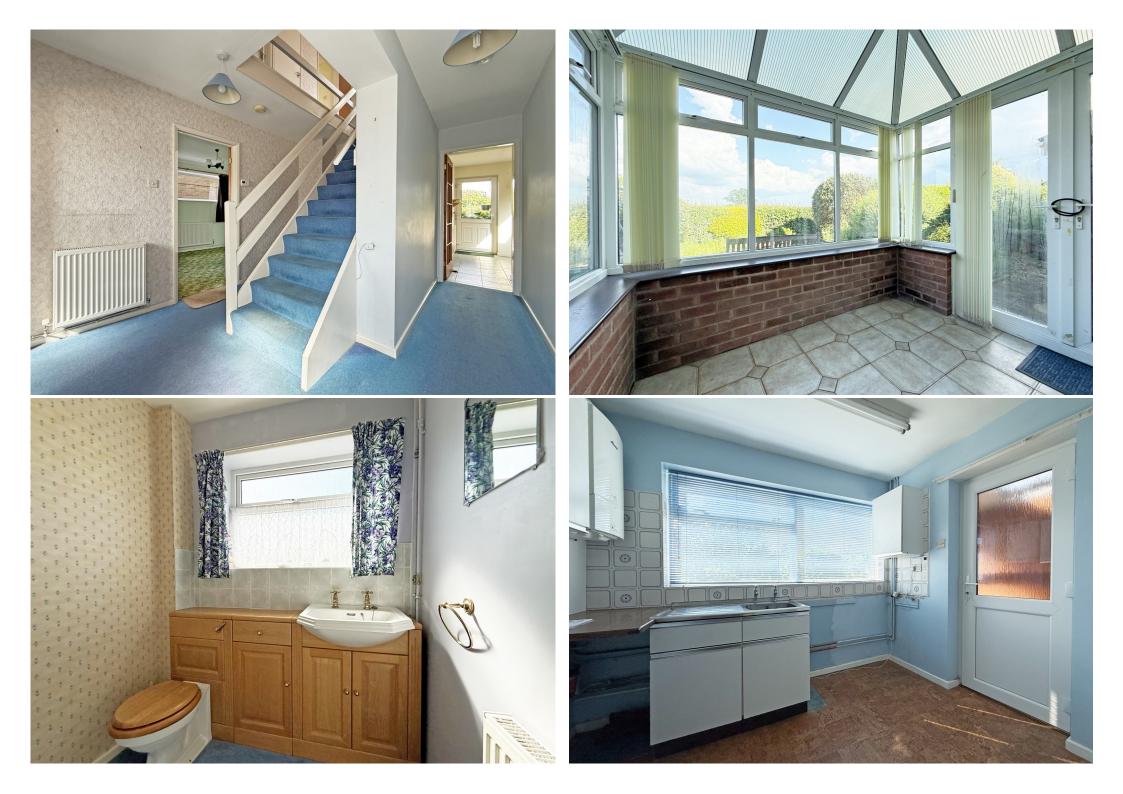

#### **KEY FEATURES**

- Good sized entrance hall with cloakroom and staircase to landing
- Open plan living/dining room with windows to two elevations, feature fireplace and glazed doors onto the conservatory
- Extended fitted kitchen, complete with fully integrated appliances, velux roof light and part glazed door to rear
- Separate practical utility on the ground floor with access to a side hall, which connects to both the garden and driveway
- On the first floor are three generous bedrooms, two of which have built in storage, and a family bathroom with shower
- Large uPVC double glazed windows allowing plenty of natural light, and gas fired central heating via a modern combi boiler
- Private rear garden, paved for easy maintenance, with a selection of plant and shrubs, adjoining beautiful open fields and countryside
- Driveway to front providing plenty of parking and access to the single garage
- Situated within a quiet cul-de-sac, just a short distance from the local primary school, village store and easily accessible road links and bus routes to both Telford and Shrewsbury
- Sold with no upward chain