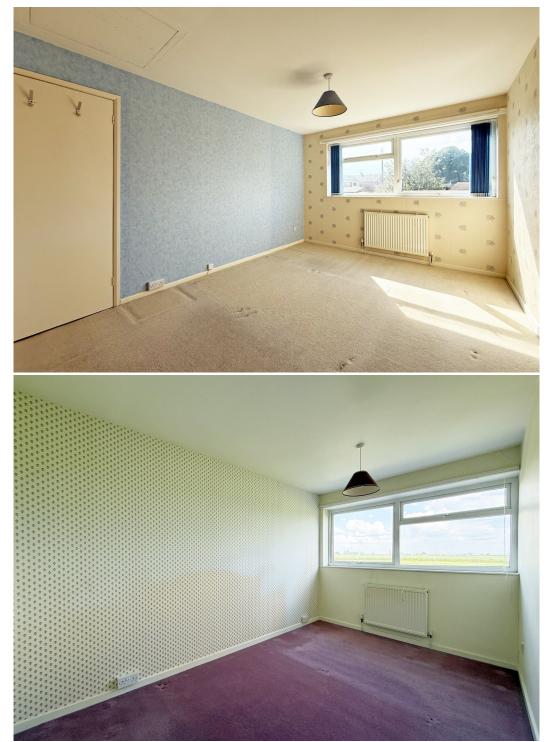

#### **KEY FEATURES**

- Good sized entrance hall with cloakroom and staircase to landing
- Open plan living/dining room with windows to two elevations, feature fireplace and glazed doors onto the conservatory
- Extended fitted kitchen, complete with fully integrated appliances, velux roof light and part glazed door to rear
- Separate practical utility on the ground floor with access to a side hall, which connects to both the garden and driveway
- On the first floor are three generous bedrooms, two of which have built in storage, and a family bathroom with shower
- Large uPVC double glazed windows allowing plenty of natural light, and gas fired central heating via a modern combi boiler
- Private rear garden, paved for easy maintenance, with a selection of plant and shrubs, adjoining beautiful open fields and countryside
- Driveway to front providing plenty of parking and access to the single garage
- Situated within a quiet cul-de-sac, just a short distance from the local primary school, village store and easily accessible road links and bus routes to both Telford and Shrewsbury
- Sold with no upward chain