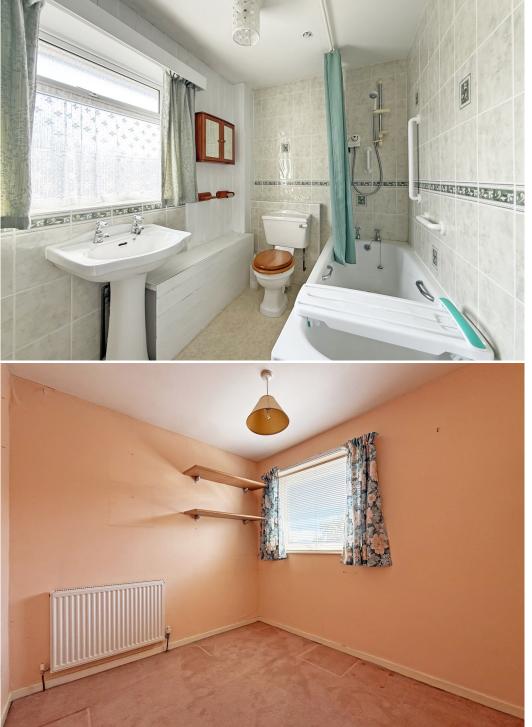

#### **KEY FEATURES**

- Good sized entrance hall with cloakroom and staircase to landing
- Open plan living/dining room with windows to two elevations, feature fireplace and glazed doors onto the conservatory
- Extended fitted kitchen, complete with fully integrated appliances, velux roof light and part glazed door to rear
- Separate practical utility on the ground floor with access to a side hall, which connects to both the garden and driveway
- On the first floor are three generous bedrooms, two of which have built in storage, and a family bathroom with shower
- Large uPVC double glazed windows allowing plenty of natural light, and gas fired central heating via a modern combi boiler
- Private rear garden, paved for easy maintenance, with a selection of plant and shrubs, adjoining beautiful open fields and countryside
- Driveway to front providing plenty of parking and access to the single garage
- Situated within a quiet cul-de-sac, just a short distance from the local primary school, village store and easily accessible road links and bus routes to both Telford and Shrewsbury
- Sold with no upward chain