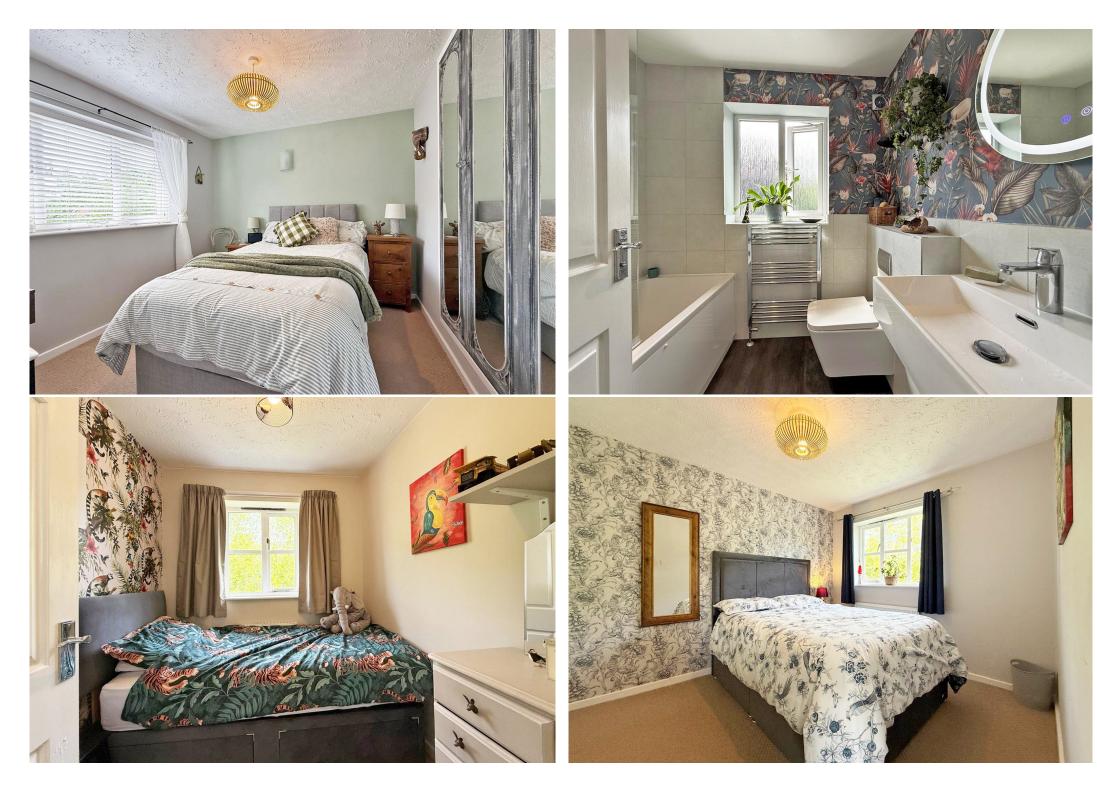

#### **KEY FEATURES**

- Entrance hall with doors to living room and cloakroom.
- Living room with wood burner and windows to 2 elevations.
- Open plan kitchen/dining room with wood effect flooring, part glazed door to side, window and glazed double doors to garden room.
- Impressive range of recently fitted units to kitchen area, with integrated appliances and breakfast bar.
- Garden room with flooring to match kitchen, windows and glazed double doors to rear garden.
- Off the garden room there is a door to a useful home office that could be used as an occasional 4th bedroom or playroom, from which there is a door to the separate utility room.
- Staircase from dining area to the first-floor landing with built in storage and window to side.
- 3 bedrooms (2 with built in wardrobes) and a bathroom which has been recently fitted to a high standard.
- uPVC double glazed windows and recently installed gas fired central heating.
- Lawned front garden and an adjoining driveway which provides parking for about 3 cars and access to a useful store, which was formerly part of the garage.
- Private and attractively landscaped south facing rear garden, which is lawned with established shrubs, along with paved and decked seating areas.
- Lovely location overlooking the beautiful Shrewsbury Golf Club and within walking distance of the village store and its popular primary school. Meole Brace retail park is only a 10 minute's drive from the property and the town centre is less than 20 minutes.