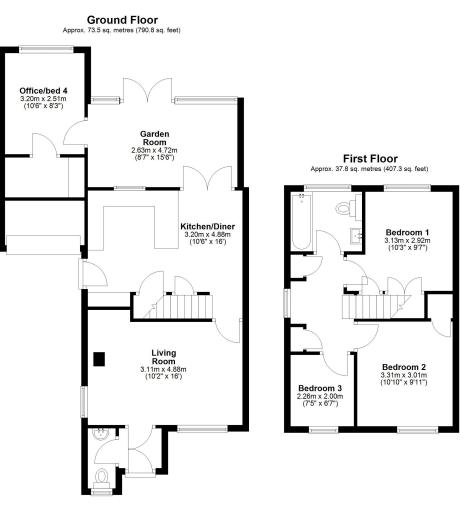

#### **KEY FEATURES**

- Entrance hall with doors to living room and cloakroom.
- Living room with wood burner and windows to 2 elevations.
- Open plan kitchen/dining room with wood effect flooring, part glazed door to side, window and glazed double doors to garden room.
- Impressive range of recently fitted units to kitchen area, with integrated appliances and breakfast bar.
- Garden room with flooring to match kitchen, windows and glazed double doors to rear garden.
- Off the garden room there is a door to a useful home office that could be used as an occasional 4th bedroom or playroom, from which there is a door to the separate utility room.
- Staircase from dining area to the first-floor landing with built in storage and window to side.
- 3 bedrooms (2 with built in wardrobes) and a bathroom which has been recently fitted to a high standard.
- uPVC double glazed windows and recently installed gas fired central heating.
- Lawned front garden and an adjoining driveway which provides parking for about 3 cars and access to a useful store, which was formerly part of the garage.
- Private and attractively landscaped south facing rear garden, which is lawned with established shrubs, along with paved and decked seating areas.
- Lovely location overlooking the beautiful Shrewsbury Golf Club and within walking distance of the village store and its popular primary school. Meole Brace retail park is only a 10 minute's drive from the property and the town centre is less than 20 minutes.

Total area: approx. 111.3 sq. metres (1198.1 sq. feet)