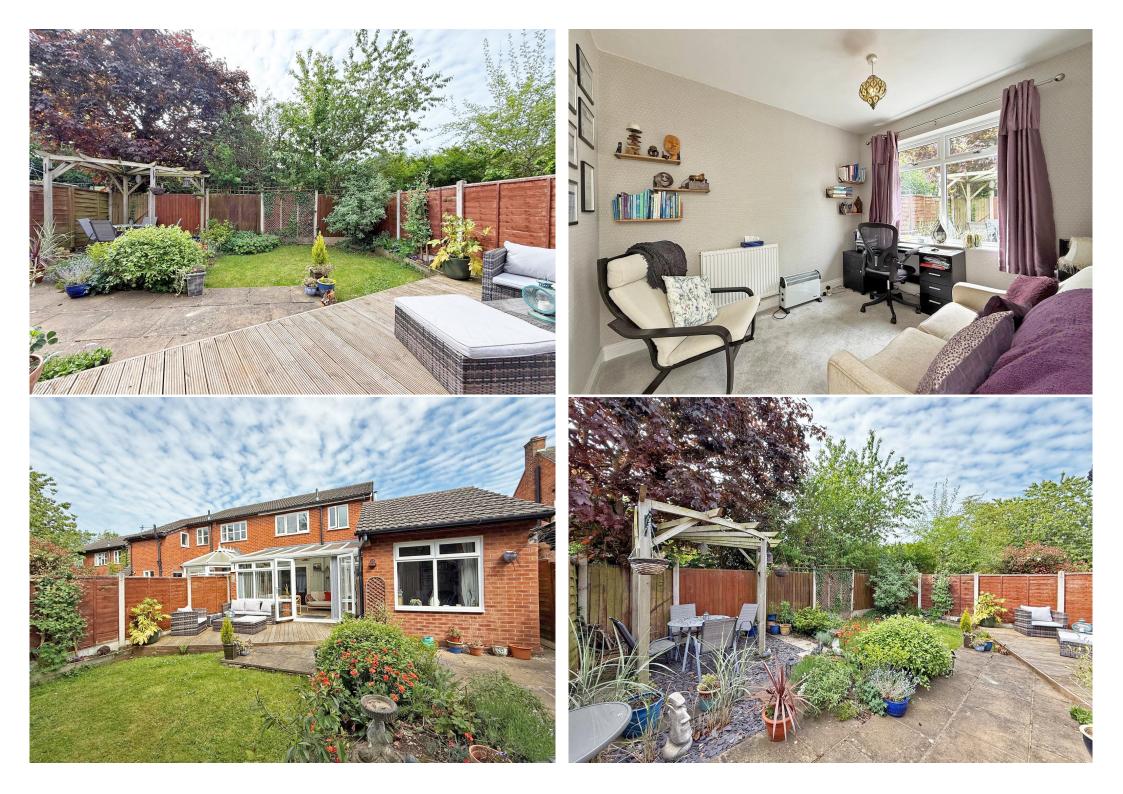

### 45 Grange Lane, Condover, Shrewsbury, SY5 7BE

£290,000 Freehold—3 bedroom semi-detached house sales@cgpooks.co.uk

This extensively improved and very well-presented semi-detached house, is located in a lovely setting on the fringe of the popular village of Condover, with a private south facing rear garden and views of Shrewsbury golf course to the front.

#### **KEY FEATURES**

- Entrance hall with doors to living room and cloakroom.
- Living room with wood burner and windows to 2 elevations.
- Open plan kitchen/dining room with wood effect flooring, part glazed door to side, window and glazed double doors to garden room.
- Impressive range of recently fitted units to kitchen area, with integrated appliances and breakfast bar.
- Garden room with flooring to match kitchen, windows and glazed double doors to rear garden.
- Off the garden room there is a door to a useful home office that could be used as an occasional 4th bedroom or playroom, from which there is a door to the separate utility room.
- Staircase from dining area to the first-floor landing with built in storage and window to side.
- 3 bedrooms (2 with built in wardrobes) and a bathroom which has been recently fitted to a high standard.
- uPVC double glazed windows and recently installed gas fired central heating.
- Lawned front garden and an adjoining driveway which provides parking for about 3 cars and access to a useful store, which was formerly part of the garage.
- Private and attractively landscaped south facing rear garden, which is lawned with established shrubs, along with paved and decked seating areas.
- Lovely location overlooking the beautiful Shrewsbury Golf Club and within walking distance of the village store and its popular primary school. Meole Brace retail park is only a 10 minute's drive from the property and the town centre is less than 20 minutes.