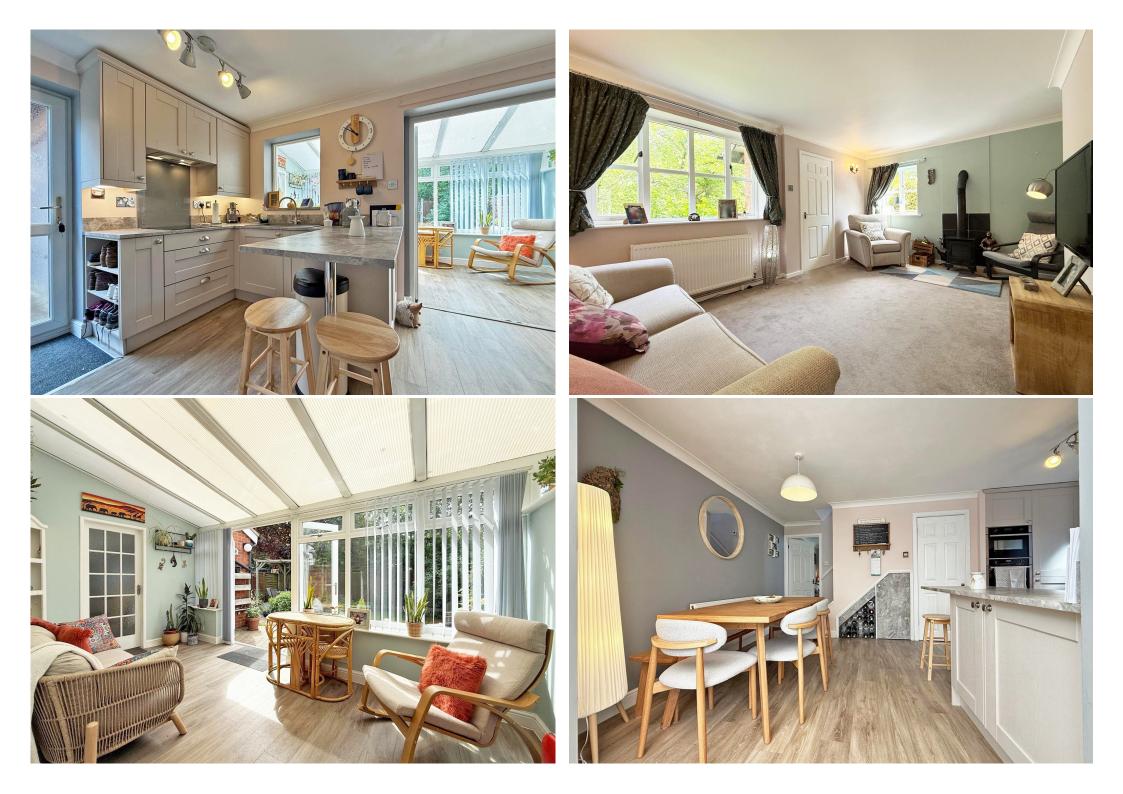

#### **KEY FEATURES**

- Entrance hall with doors to living room and cloakroom.
- Living room with wood burner and windows to 2 elevations.
- Open plan kitchen/dining room with wood effect flooring, part glazed door to side, window and glazed double doors to garden room.
- Impressive range of recently fitted units to kitchen area, with integrated appliances and breakfast bar.
- Garden room with flooring to match kitchen, windows and glazed double doors to rear garden.
- Off the garden room there is a door to a useful home office that could be used as an occasional 4th bedroom or playroom, from which there is a door to the separate utility room.
- Staircase from dining area to the first-floor landing with built in storage and window to side.
- 3 bedrooms (2 with built in wardrobes) and a bathroom which has been recently fitted to a high standard.
- uPVC double glazed windows and recently installed gas fired central heating.
- Lawned front garden and an adjoining driveway which provides parking for about 3 cars and access to a useful store, which was formerly part of the garage.
- Private and attractively landscaped south facing rear garden, which is lawned with established shrubs, along with paved and decked seating areas.
- Lovely location overlooking the beautiful Shrewsbury Golf Club and within walking distance of the village store and its popular primary school. Meole Brace retail park is only a 10 minute's drive from the property and the town centre is less than 20 minutes.