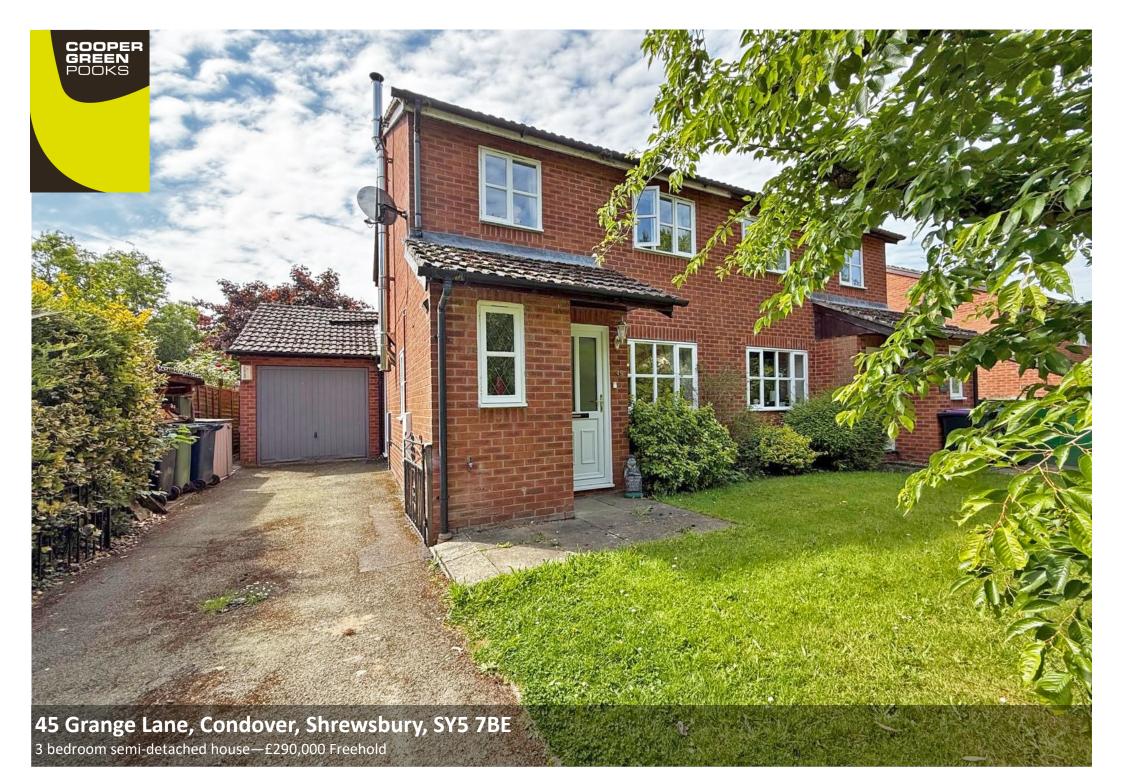

### 45 Grange Lane, Condover, Shrewsbury, SY5 7BE

£290,000 Freehold—3 bedroom semi-detached house sales@cgpooks.co.uk

This extensively improved and very well-presented semi-detached house, is located in a lovely setting on the fringe of the popular village of Condover, with a private south facing rear garden and views of Shrewsbury golf course to the front.

#### **KEY FEATURES**

- Entrance hall with doors to living room and cloakroom.
- Living room with wood burner and windows to 2 elevations.
- Open plan kitchen/dining room with wood effect flooring, part glazed door to side, window and glazed double doors to garden room.
- Impressive range of recently fitted units to kitchen area, with integrated appliances and breakfast bar.
- Garden room with flooring to match kitchen, windows and glazed double doors to rear garden.
- Off the garden room there is a door to a useful home office that could be used as an occasional 4th bedroom or playroom, from which there is a door to the separate utility room.
- Staircase from dining area to the first-floor landing with built in storage and window to side.
- 3 bedrooms (2 with built in wardrobes) and a bathroom which has been recently fitted to a high standard.
- uPVC double glazed windows and recently installed gas fired central heating.
- Lawned front garden and an adjoining driveway which provides parking for about 3 cars and access to a useful store, which was formerly part of the garage.
- Private and attractively landscaped south facing rear garden, which is lawned with established shrubs, along with paved and decked seating areas.
- Lovely location overlooking the beautiful Shrewsbury Golf Club and within walking distance of the village store and its popular primary school. Meole Brace retail park is only a 10 minute's drive from the property and the town centre is less than 20 minutes.