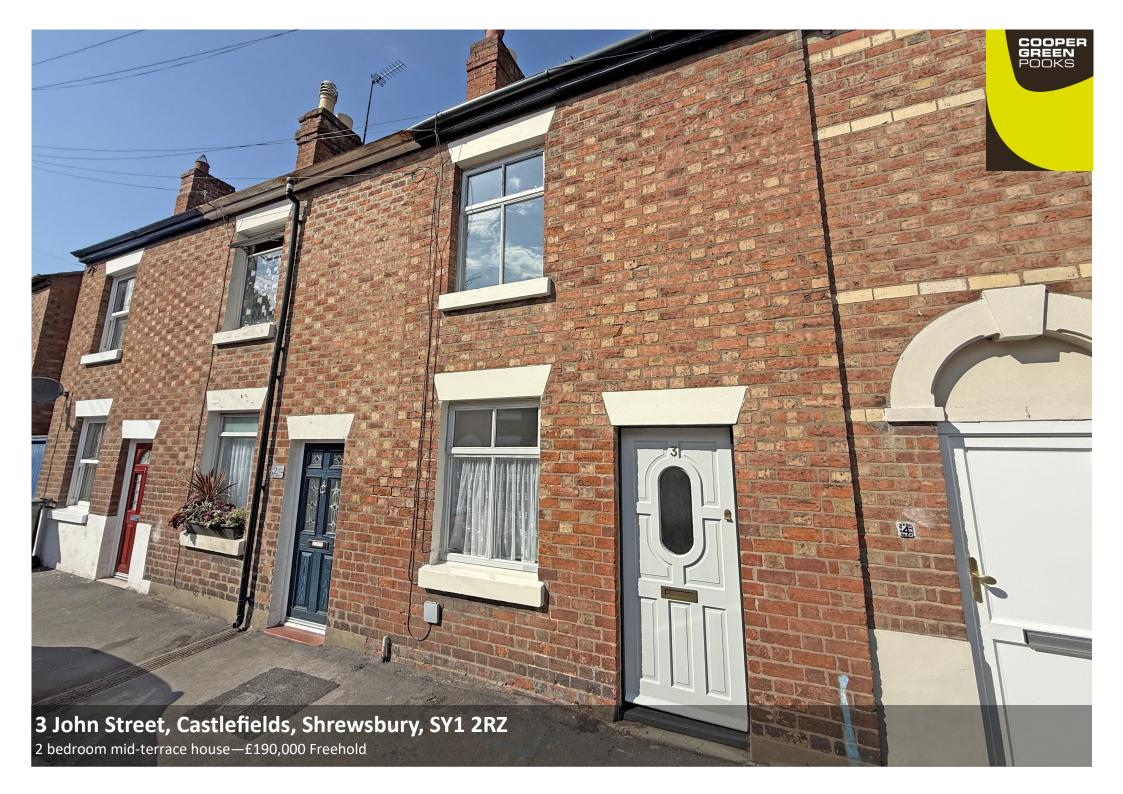

## 3 John Street, Castlefields, Shrewsbury, SY1 2RZ

£190,000 Freehold—2 bedroom mid-terrace house sales@cgpooks.co.uk

This recently improved and well-proportioned terrace house benefits from a private garden, whilst being located on a quiet and popular street just a short walk from the town centre.

#### **KEY FEATURES**

- Newly decorated throughout, along with new wood effect flooring to living areas and carpets to bedrooms
- Mainly double glazed with gas fired central heating
- Open plan living and dining area with built in storage and window to front
- Connected to the dining area is a fitted kitchen which has a window and part glazed door to the rear that opens onto the garden
- Inner hall with staircase to first floor and door to the ground floor bathroom
- Off the landing there are 2 double bedrooms with the second having a built-in cupboard
- Recently landscaped rear garden with new lawn and patio areas
- Very convenient location in the popular Castlefield's area of town, a short walk from beautiful river walks, the local store, railway station and town centre
- No onward chain