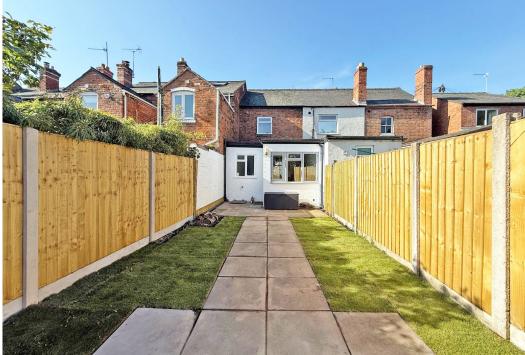

#### **KEY FEATURES**

- Newly decorated throughout, along with new wood effect flooring to living areas and carpets to bedrooms
- Mainly double glazed with gas fired central heating
- Open plan living and dining area with built in storage and window to front
- Connected to the dining area is a fitted kitchen which has a window and part glazed door to the rear that opens onto the garden
- Inner hall with staircase to first floor and door to the ground floor bathroom
- Off the landing there are 2 double bedrooms with the second having a built-in cupboard
- Recently landscaped rear garden with new lawn and patio areas
- Very convenient location in the popular Castlefield's area of town, a short walk from beautiful river walks, the local store, railway station and town centre
- No onward chain