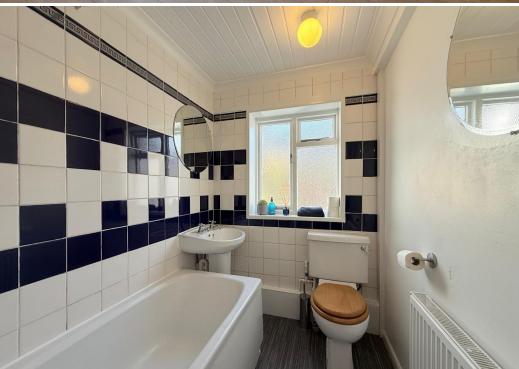

#### **KEY FEATURES**

- Newly decorated throughout, along with new wood effect flooring to living areas and carpets to bedrooms
- Mainly double glazed with gas fired central heating
- Open plan living and dining area with built in storage and window to front
- Connected to the dining area is a fitted kitchen which has a window and part glazed door to the rear that opens onto the garden
- Inner hall with staircase to first floor and door to the ground floor bathroom
- Off the landing there are 2 double bedrooms with the second having a built-in cupboard
- Recently landscaped rear garden with new lawn and patio areas
- Very convenient location in the popular Castlefield's area of town, a short walk from beautiful river walks, the local store, railway station and town centre
- No onward chain