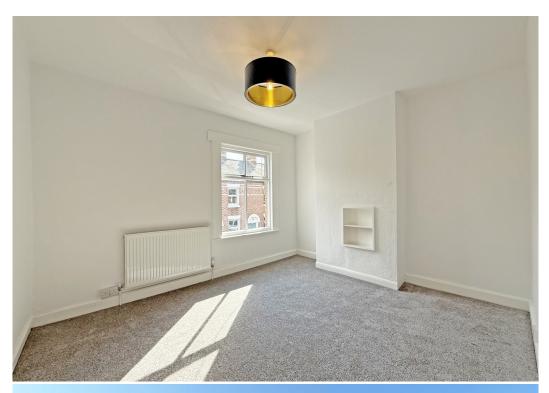

#### **KEY FEATURES**

- Newly decorated throughout, along with new wood effect flooring to living areas and carpets to bedrooms
- Mainly double glazed with gas fired central heating
- Open plan living and dining area with built in storage and window to front
- Connected to the dining area is a fitted kitchen which has a window and part glazed door to the rear that opens onto the garden
- Inner hall with staircase to first floor and door to the ground floor bathroom
- Off the landing there are 2 double bedrooms with the second having a built-in cupboard
- Recently landscaped rear garden with new lawn and patio areas
- Very convenient location in the popular Castlefield's area of town, a short walk from beautiful river walks, the local store, railway station and town centre
- No onward chain