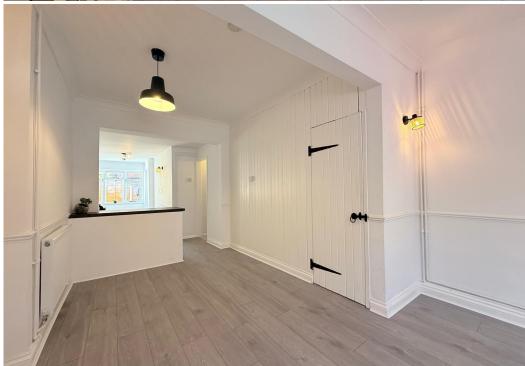

#### **KEY FEATURES**

- Newly decorated throughout, along with new wood effect flooring to living areas and carpets to bedrooms
- Mainly double glazed with gas fired central heating
- Open plan living and dining area with built in storage and window to front
- Connected to the dining area is a fitted kitchen which has a window and part glazed door to the rear that opens onto the garden
- Inner hall with staircase to first floor and door to the ground floor bathroom
- Off the landing there are 2 double bedrooms with the second having a built-in cupboard
- Recently landscaped rear garden with new lawn and patio areas
- Very convenient location in the popular Castlefield's area of town, a short walk from beautiful river walks, the local store, railway station and town centre
- No onward chain