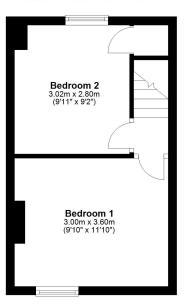

### First Floor

Approx. 22.0 sq. metres (237.2 sq. feet)

Total area: approx. 60.2 sq. metres (648.2 sq. feet)