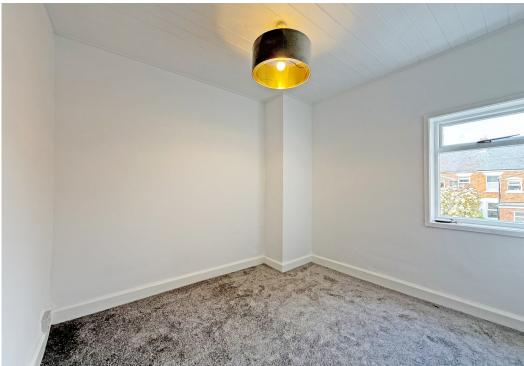

#### **KEY FEATURES**

- Newly decorated throughout, along with new wood effect flooring to living areas and carpets to bedrooms
- Mainly double glazed with gas fired central heating
- Open plan living and dining area with built in storage and window to front
- Connected to the dining area is a fitted kitchen which has a window and part glazed door to the rear that opens onto the garden
- Inner hall with staircase to first floor and door to the ground floor bathroom
- Off the landing there are 2 double bedrooms with the second having a built-in cupboard
- Recently landscaped rear garden with new lawn and patio areas
- Very convenient location in the popular Castlefield's area of town, a short walk from beautiful river walks, the local store, railway station and town centre
- No onward chain