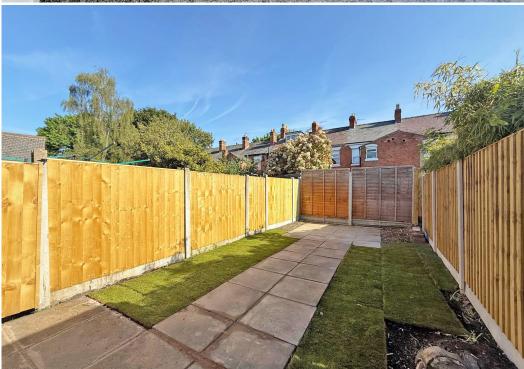

#### **KEY FEATURES**

- Newly decorated throughout, along with new wood effect flooring to living areas and carpets to bedrooms
- Mainly double glazed with gas fired central heating
- Open plan living and dining area with built in storage and window to front
- Connected to the dining area is a fitted kitchen which has a window and part glazed door to the rear that opens onto the garden
- Inner hall with staircase to first floor and door to the ground floor bathroom
- Off the landing there are 2 double bedrooms with the second having a built-in cupboard
- Recently landscaped rear garden with new lawn and patio areas
- Very convenient location in the popular Castlefield's area of town, a short walk from beautiful river walks, the local store, railway station and town centre
- No onward chain