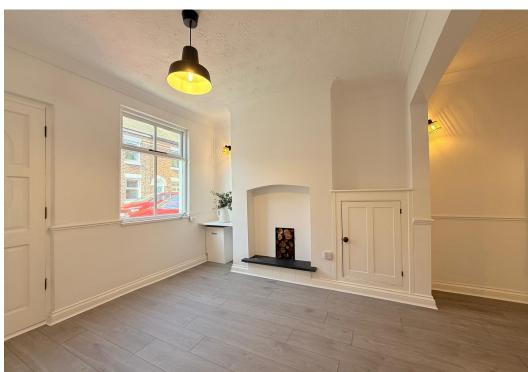

#### **KEY FEATURES**

- Newly decorated throughout, along with new wood effect flooring to living areas and carpets to bedrooms
- Mainly double glazed with gas fired central heating
- Open plan living and dining area with built in storage and window to front
- Connected to the dining area is a fitted kitchen which has a window and part glazed door to the rear that opens onto the garden
- Inner hall with staircase to first floor and door to the ground floor bathroom
- Off the landing there are 2 double bedrooms with the second having a built-in cupboard
- Recently landscaped rear garden with new lawn and patio areas
- Very convenient location in the popular Castlefield's area of town, a short walk from beautiful river walks, the local store, railway station and town centre
- No onward chain