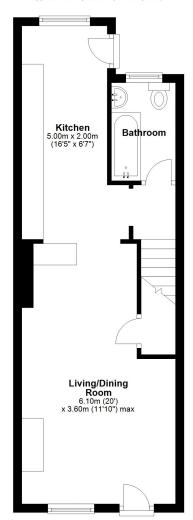

### Ground Floor

Approx. 38.2 sq. metres (411.0 sq. feet)

### First Floor

Approx. 22.0 sq. metres (237.2 sq. feet)

Total area: approx. 60.2 sq. metres (648.2 sq. feet)