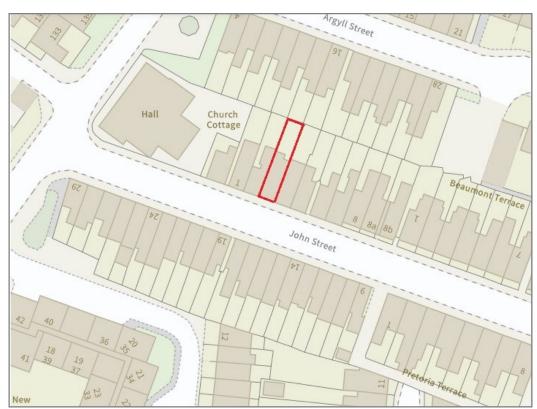

## 3 John Street, Castlefields, Shrewsbury, SY1 2RZ

£190,000 Freehold—2 bedroom mid-terrace house sales@cgpooks.co.uk

**BOUNDARIES NOT CONFIRMED** 

Tenure Freehold

**Local Authority Shropshire Council** 

Council Tax Band B TBC **EPC Band** 