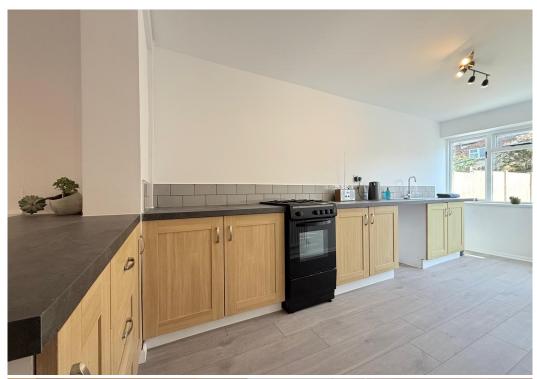

#### **KEY FEATURES**

- Newly decorated throughout, along with new wood effect flooring to living areas and carpets to bedrooms
- Mainly double glazed with gas fired central heating
- Open plan living and dining area with built in storage and window to front
- Connected to the dining area is a fitted kitchen which has a window and part glazed door to the rear that opens onto the garden
- Inner hall with staircase to first floor and door to the ground floor bathroom
- Off the landing there are 2 double bedrooms with the second having a built-in cupboard
- Recently landscaped rear garden with new lawn and patio areas
- Very convenient location in the popular Castlefield's area of town, a short walk from beautiful river walks, the local store, railway station and town centre
- No onward chain