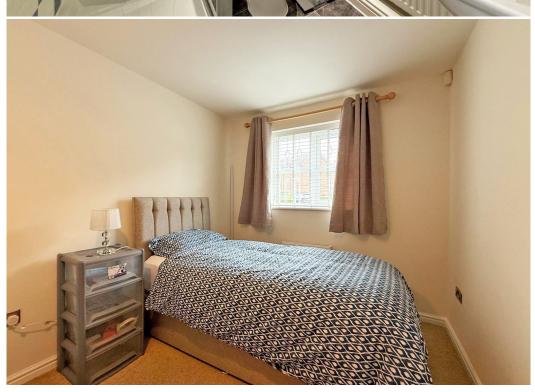

#### **KEY FEATURES**

- Neat communal entrance hall
- Good sized inner hallway with plenty of useful storage
- Large open plan living/dining room with window to front
- Separate fitted kitchen with integrated oven/hob and space for appliances
- Master bedroom with built in wardrobes and en-suite shower room
- A further double bedroom and separate re-fitted family shower room
- uPVC double glazed windows and gas fired central heating
- Private allocated parking and additional visitor spaces
- Landscaped communal gardens and play area for resident's use
- A quiet and convenient location, a short distance from an excellent range of amenities, road links via the bypass, and just a 10-minute drive from the town centre
- Ideal for first time buyers and investors
- Sold with no upward chain