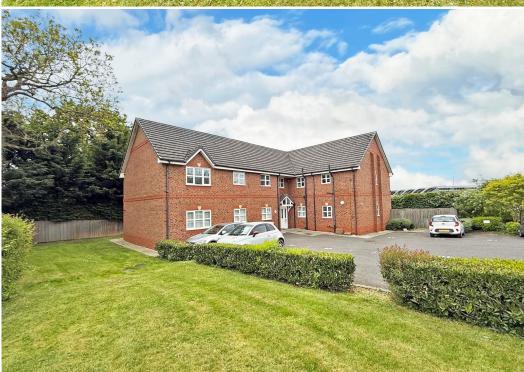

## **Apartment 22 Battlefield Court, Shrewsbury, SY1 4AR**

£154,000 Leasehold—2 bedroom ground floor apartment sales@cgpooks.co.uk

Occupying a lovely quiet position, tucked away within a popular modern development, this very well presented ground floor apartment offers spacious and thoughtfully designed accommodation throughout, benefitting from a pleasant outlook, landscaped communal gardens and private parking.

#### **KEY FEATURES**

- Neat communal entrance hall
- Good sized inner hallway with plenty of useful storage
- Large open plan living/dining room with window to front
- Separate fitted kitchen with integrated oven/hob and space for appliances
- Master bedroom with built in wardrobes and en-suite shower room
- A further double bedroom and separate re-fitted family shower room
- uPVC double glazed windows and gas fired central heating
- Private allocated parking and additional visitor spaces
- Landscaped communal gardens and play area for resident's use
- A quiet and convenient location, a short distance from an excellent range of amenities, road links via the bypass, and just a 10-minute drive from the town centre
- Ideal for first time buyers and investors
- Sold with no upward chain