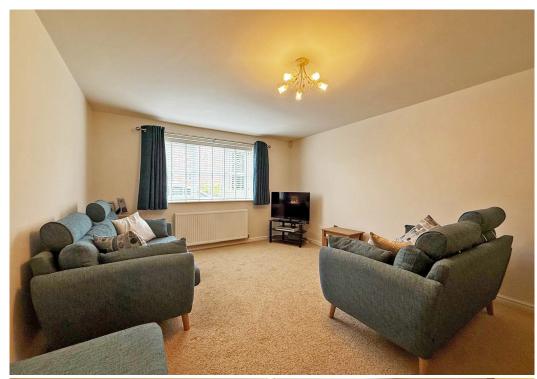

#### **KEY FEATURES**

- Neat communal entrance hall
- Good sized inner hallway with plenty of useful storage
- Large open plan living/dining room with window to front
- Separate fitted kitchen with integrated oven/hob and space for appliances
- Master bedroom with built in wardrobes and en-suite shower room
- A further double bedroom and separate re-fitted family shower room
- uPVC double glazed windows and gas fired central heating
- Private allocated parking and additional visitor spaces
- Landscaped communal gardens and play area for resident's use
- A quiet and convenient location, a short distance from an excellent range of amenities, road links via the bypass, and just a 10-minute drive from the town centre
- Ideal for first time buyers and investors
- Sold with no upward chain