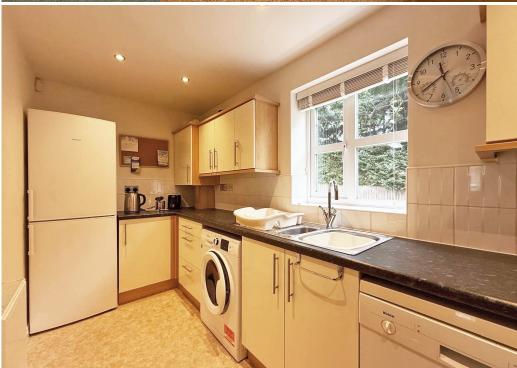

#### **KEY FEATURES**

- Neat communal entrance hall
- Good sized inner hallway with plenty of useful storage
- Large open plan living/dining room with window to front
- Separate fitted kitchen with integrated oven/hob and space for appliances
- Master bedroom with built in wardrobes and en-suite shower room
- A further double bedroom and separate re-fitted family shower room
- uPVC double glazed windows and gas fired central heating
- Private allocated parking and additional visitor spaces
- Landscaped communal gardens and play area for resident's use
- A quiet and convenient location, a short distance from an excellent range of amenities, road links via the bypass, and just a 10-minute drive from the town centre
- Ideal for first time buyers and investors
- Sold with no upward chain