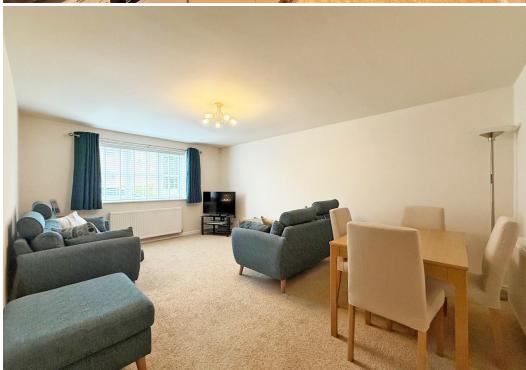

#### **KEY FEATURES**

- Neat communal entrance hall
- Good sized inner hallway with plenty of useful storage
- Large open plan living/dining room with window to front
- Separate fitted kitchen with integrated oven/hob and space for appliances
- Master bedroom with built in wardrobes and en-suite shower room
- A further double bedroom and separate re-fitted family shower room
- uPVC double glazed windows and gas fired central heating
- Private allocated parking and additional visitor spaces
- Landscaped communal gardens and play area for resident's use
- A quiet and convenient location, a short distance from an excellent range of amenities, road links via the bypass, and just a 10-minute drive from the town centre
- Ideal for first time buyers and investors
- Sold with no upward chain