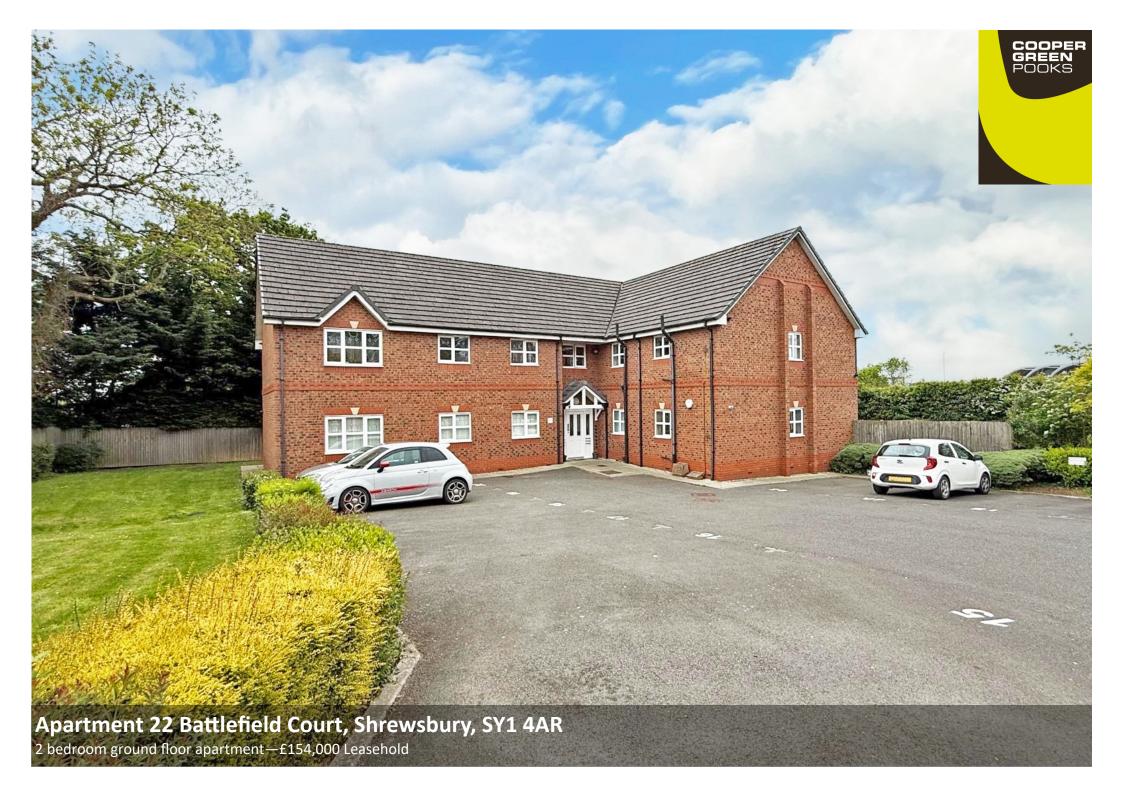

## **Apartment 22 Battlefield Court, Shrewsbury, SY1 4AR**

£154,000 Leasehold—2 bedroom ground floor apartment sales@cgpooks.co.uk

Occupying a lovely quiet position, tucked away within a popular modern development, this very well presented ground floor apartment offers spacious and thoughtfully designed accommodation throughout, benefitting from a pleasant outlook, landscaped communal gardens and private parking.

#### **KEY FEATURES**

- Neat communal entrance hall
- Good sized inner hallway with plenty of useful storage
- Large open plan living/dining room with window to front
- Separate fitted kitchen with integrated oven/hob and space for appliances
- Master bedroom with built in wardrobes and en-suite shower room
- A further double bedroom and separate re-fitted family shower room
- uPVC double glazed windows and gas fired central heating
- Private allocated parking and additional visitor spaces
- Landscaped communal gardens and play area for resident's use
- A quiet and convenient location, a short distance from an excellent range of amenities, road links via the bypass, and just a 10-minute drive from the town centre
- Ideal for first time buyers and investors
- Sold with no upward chain