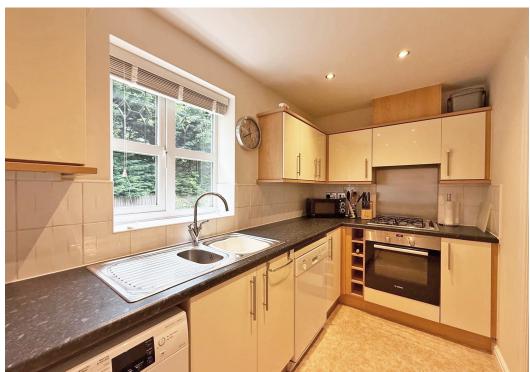

#### **KEY FEATURES**

- Neat communal entrance hall
- Good sized inner hallway with plenty of useful storage
- Large open plan living/dining room with window to front
- Separate fitted kitchen with integrated oven/hob and space for appliances
- Master bedroom with built in wardrobes and en-suite shower room
- A further double bedroom and separate re-fitted family shower room
- uPVC double glazed windows and gas fired central heating
- Private allocated parking and additional visitor spaces
- Landscaped communal gardens and play area for resident's use
- A quiet and convenient location, a short distance from an excellent range of amenities, road links via the bypass, and just a 10-minute drive from the town centre
- Ideal for first time buyers and investors
- Sold with no upward chain