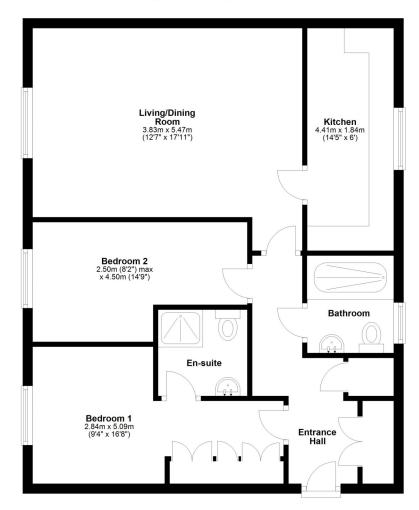

### Ground Floor

Approx. 67.6 sq. metres (727.7 sq. feet)

Total area: approx. 67.6 sq. metres (727.7 sq. feet)