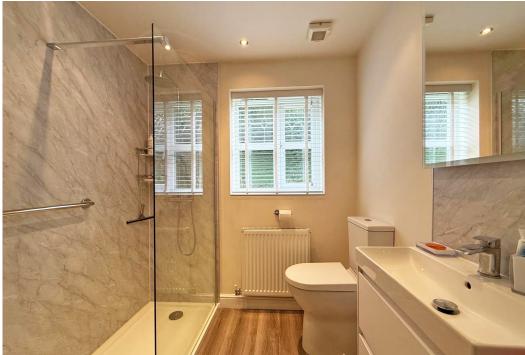

#### **KEY FEATURES**

- Neat communal entrance hall
- Good sized inner hallway with plenty of useful storage
- Large open plan living/dining room with window to front
- Separate fitted kitchen with integrated oven/hob and space for appliances
- Master bedroom with built in wardrobes and en-suite shower room
- A further double bedroom and separate re-fitted family shower room
- uPVC double glazed windows and gas fired central heating
- Private allocated parking and additional visitor spaces
- Landscaped communal gardens and play area for resident's use
- A quiet and convenient location, a short distance from an excellent range of amenities, road links via the bypass, and just a 10-minute drive from the town centre
- Ideal for first time buyers and investors
- Sold with no upward chain