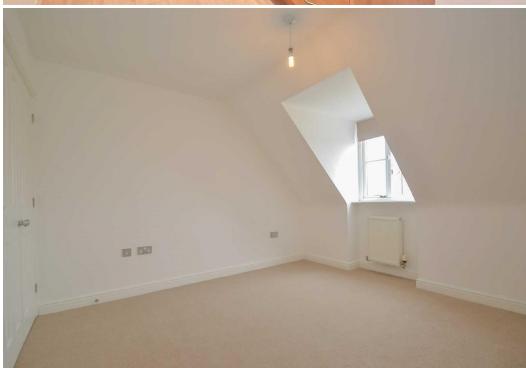

#### **KEY FEATURES**

- Neatly kept communal entrance and good sized private inner hallway
- Open plan living/dining room with windows to two elevations
- Separate fitted kitchen with integral oven and space for appliances
- Master bedroom with built in wardrobes
- A further bedroom and separate family bathroom
- uPVC double glazed windows and gas fired central heating
- Private allocated parking space
- Well-maintained communal gardens for resident's use
- A superb location, just a 5-minute walk from the train station and heart of the town centre
- Agents note: photographs used were taken prior to the current tenancy
- Sold with no upward chain