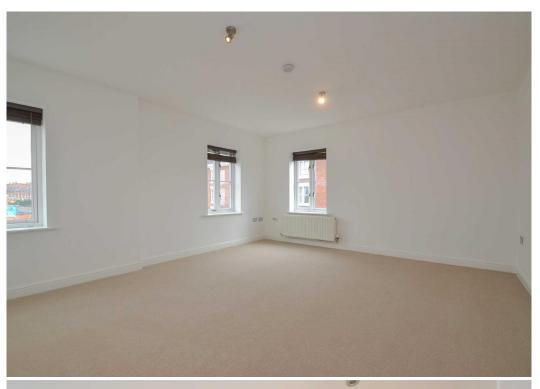

#### **KEY FEATURES**

- Neatly kept communal entrance and good sized private inner hallway
- Open plan living/dining room with windows to two elevations
- Separate fitted kitchen with integral oven and space for appliances
- Master bedroom with built in wardrobes
- A further bedroom and separate family bathroom
- uPVC double glazed windows and gas fired central heating
- Private allocated parking space
- Well-maintained communal gardens for resident's use
- A superb location, just a 5-minute walk from the train station and heart of the town centre
- Agents note: photographs used were taken prior to the current tenancy
- Sold with no upward chain