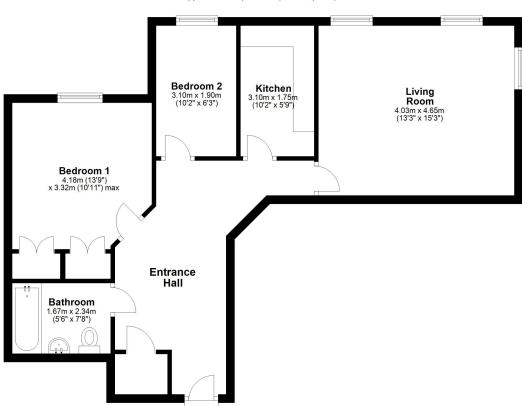

### Second Floor Approx. 63.9 sq. metres (687.3 sq. feet)

Total area: approx. 63.9 sq. metres (687.3 sq. feet)