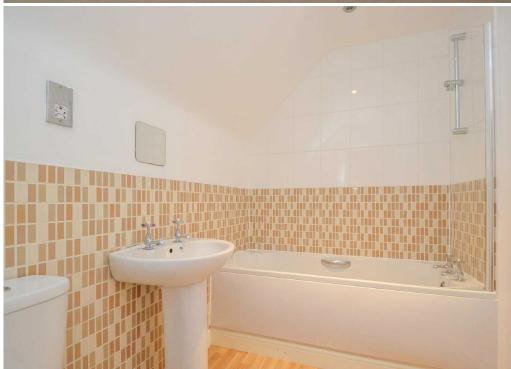

#### **KEY FEATURES**

- Neatly kept communal entrance and good sized private inner hallway
- Open plan living/dining room with windows to two elevations
- Separate fitted kitchen with integral oven and space for appliances
- Master bedroom with built in wardrobes
- A further bedroom and separate family bathroom
- uPVC double glazed windows and gas fired central heating
- Private allocated parking space
- Well-maintained communal gardens for resident's use
- A superb location, just a 5-minute walk from the train station and heart of the town centre
- Agents note: photographs used were taken prior to the current tenancy
- Sold with no upward chain