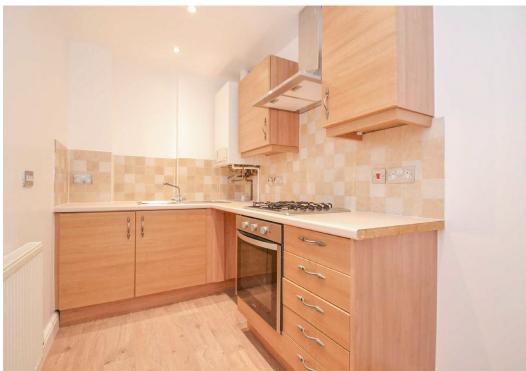

#### **KEY FEATURES**

- Neatly kept communal entrance and good sized private inner hallway
- Open plan living/dining room with windows to two elevations
- Separate fitted kitchen with integral oven and space for appliances
- Master bedroom with built in wardrobes
- A further bedroom and separate family bathroom
- uPVC double glazed windows and gas fired central heating
- Private allocated parking space
- Well-maintained communal gardens for resident's use
- A superb location, just a 5-minute walk from the train station and heart of the town centre
- Agents note: photographs used were taken prior to the current tenancy
- Sold with no upward chain