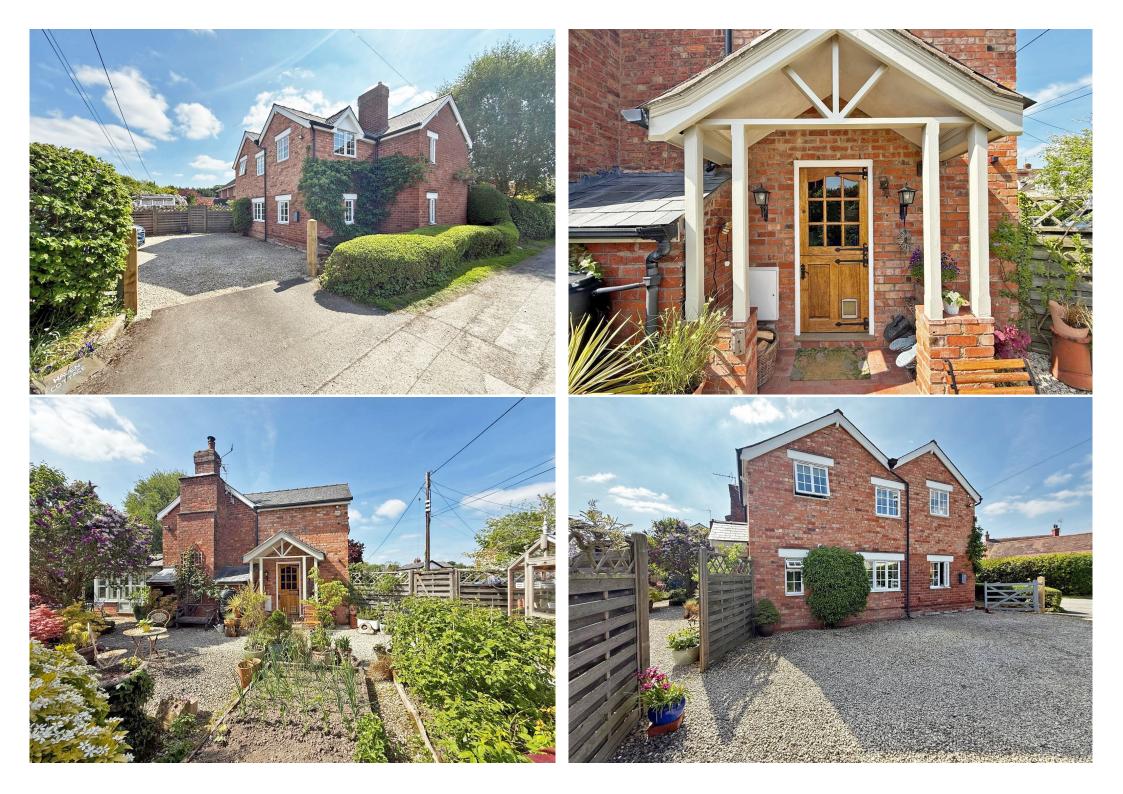

COOPER GREEN POOKS

4 bedroom detached house—£515,000 Freehold

£515,000 Freehold—4 bedroom detached house sales@cgpooks.co.uk

This beautiful cottage is located in a lovely private setting, yet conveniently situated within the village and just a 10-minute drive from Shrewsbury town centre. The characterful accommodation is extremely well presented with lots of attractive features, along with a very pretty and established southwest facing landscaped garden.

## **KEY FEATURES**

- Living room with exposed brickwork to one wall and an original fireplace with wood burner. There is also full-length windows and glazed double doors connecting to an impressive garden room which has a vaulted ceiling and roof lights, oak boarded flooring and glazed doors to sun terrace.
- Family room with further exposed brick fireplace and wood burner, custom made fitted cupboards and windows to 2 elevations.
- Open plan kitchen/dining room with oak flooring, windows to 2 elevations and stable door to entrance porch. There is a range of custom-made solid wood units with granite work surfaces, an Aga cooking range, an induction hob and a multi function oven. In addition to which there is also a good-sized cloakroom.
- Staircase from living room to the spacious first floor landing where there are 4 bedrooms and a family bathroom with roll top bath and separate shower.
- Double glazed windows and gas central heating.
- Gated access to an extensive gravelled driveway with parking for several cars.
- Magnificent landscaped cottage garden which is lawned with established trees, hedging and beds, along with gravelled and paved seating areas and vegetable garden. Included in the sale will also be 2 sheds and a greenhouse.
- Peaceful and private location, yet just a few minutes' walk from the excellent village amenities, including local store and primary school. The bypass is just over a 5 minute drive from the property and the town centre about 10 minutes.