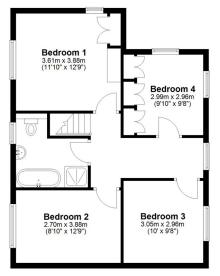

## **KEY FEATURES**

- Living room with exposed brickwork to one wall and an original fireplace with wood burner. There is also full-length windows and glazed double doors connecting to an impressive garden room which has a vaulted ceiling and roof lights, oak boarded flooring and glazed doors to sun terrace.
- Family room with further exposed brick fireplace and wood burner, custom made fitted cupboards and windows to 2 elevations.
- Open plan kitchen/dining room with oak flooring, windows to 2 elevations and stable door to entrance porch. There is a range of custom-made solid wood units with granite work surfaces, an Aga cooking range, an induction hob and a multi function oven. In addition to which there is also a good-sized cloakroom.
- Staircase from living room to the spacious first floor landing where there are 4 bedrooms and a family bathroom with roll top bath and separate shower.
- Double glazed windows and gas central heating.
- Gated access to an extensive gravelled driveway with parking for several cars.
- Magnificent landscaped cottage garden which is lawned with established trees, hedging and beds, along with gravelled and paved seating areas and vegetable garden. Included in the sale will also be 2 sheds and a greenhouse.
- Peaceful and private location, yet just a few minutes' walk from the excellent village amenities, including local store and primary school. The bypass is just over a 5 minute drive from the property and the town centre about 10 minutes.