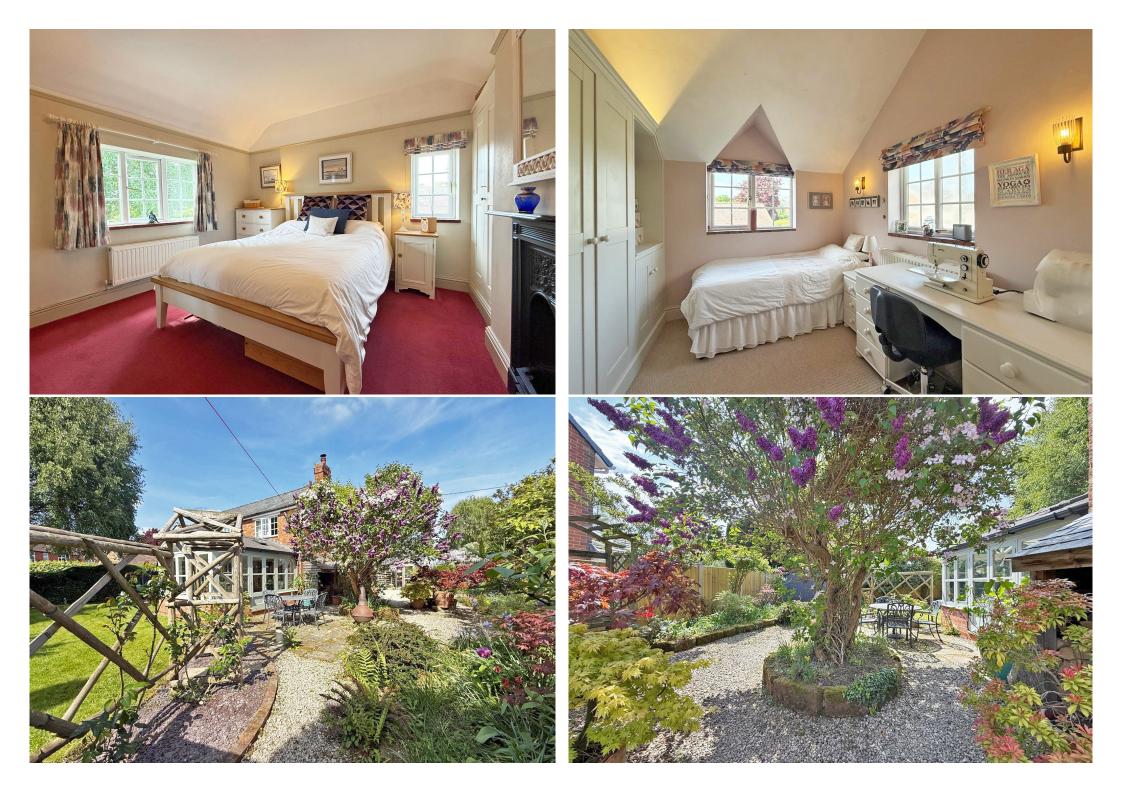

## **KEY FEATURES**

- Living room with exposed brickwork to one wall and an original fireplace with wood burner. There is also full-length windows and glazed double doors connecting to an impressive garden room which has a vaulted ceiling and roof lights, oak boarded flooring and glazed doors to sun terrace.
- Family room with further exposed brick fireplace and wood burner, custom made fitted cupboards and windows to 2 elevations.
- Open plan kitchen/dining room with oak flooring, windows to 2 elevations and stable door to entrance porch. There is a range of custom-made solid wood units with granite work surfaces, an Aga cooking range, an induction hob and a multi function oven. In addition to which there is also a good-sized cloakroom.
- Staircase from living room to the spacious first floor landing where there are 4 bedrooms and a family bathroom with roll top bath and separate shower.
- Double glazed windows and gas central heating.
- Gated access to an extensive gravelled driveway with parking for several cars.
- Magnificent landscaped cottage garden which is lawned with established trees, hedging and beds, along with gravelled and paved seating areas and vegetable garden. Included in the sale will also be 2 sheds and a greenhouse.
- Peaceful and private location, yet just a few minutes' walk from the excellent village amenities, including local store and primary school. The bypass is just over a 5 minute drive from the property and the town centre about 10 minutes.