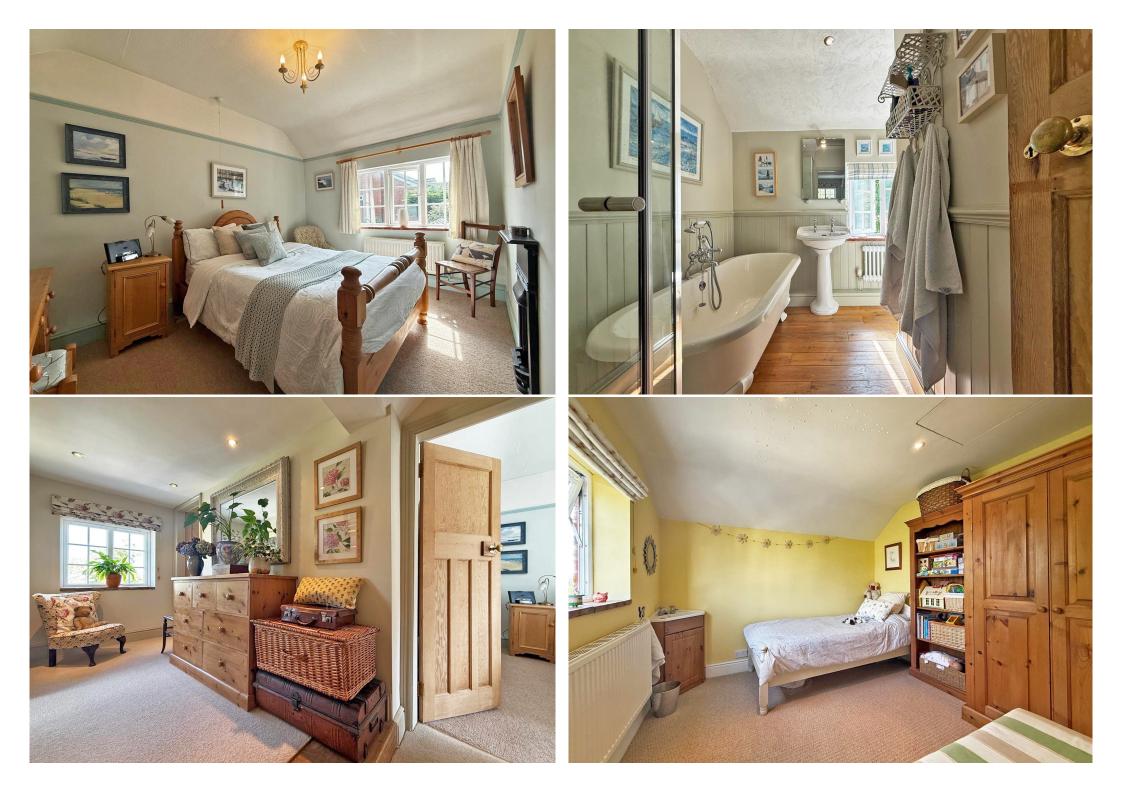

## **KEY FEATURES**

- Living room with exposed brickwork to one wall and an original fireplace with wood burner. There is also full-length windows and glazed double doors connecting to an impressive garden room which has a vaulted ceiling and roof lights, oak boarded flooring and glazed doors to sun terrace.
- Family room with further exposed brick fireplace and wood burner, custom made fitted cupboards and windows to 2 elevations.
- Open plan kitchen/dining room with oak flooring, windows to 2 elevations and stable door to entrance porch. There is a range of custom-made solid wood units with granite work surfaces, an Aga cooking range, an induction hob and a multi function oven. In addition to which there is also a good-sized cloakroom.
- Staircase from living room to the spacious first floor landing where there are 4 bedrooms and a family bathroom with roll top bath and separate shower.
- Double glazed windows and gas central heating.
- Gated access to an extensive gravelled driveway with parking for several cars.
- Magnificent landscaped cottage garden which is lawned with established trees, hedging and beds, along with gravelled and paved seating areas and vegetable garden. Included in the sale will also be 2 sheds and a greenhouse.
- Peaceful and private location, yet just a few minutes' walk from the excellent village amenities, including local store and primary school. The bypass is just over a 5 minute drive from the property and the town centre about 10 minutes.