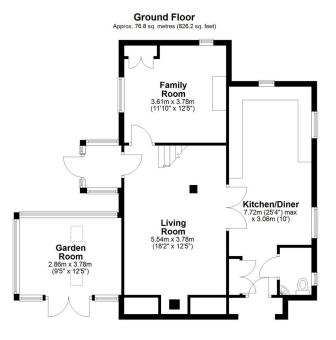

## **KEY FEATURES**

- Living room with exposed brickwork to one wall and an original fireplace with wood burner. There is also full-length windows and glazed double doors connecting to an impressive garden room which has a vaulted ceiling and roof lights, oak boarded flooring and glazed doors to sun terrace.
- Family room with further exposed brick fireplace and wood burner, custom made fitted cupboards and windows to 2 elevations.
- Open plan kitchen/dining room with oak flooring, windows to 2 elevations and stable door to entrance porch. There is a range of custom-made solid wood units with granite work surfaces, an Aga cooking range, an induction hob and a multi function oven. In addition to which there is also a good-sized cloakroom.
- Staircase from living room to the spacious first floor landing where there are 4 bedrooms and a family bathroom with roll top bath and separate shower.
- Double glazed windows and gas central heating.
- Gated access to an extensive gravelled driveway with parking for several cars.
- Magnificent landscaped cottage garden which is lawned with established trees, hedging and beds, along with gravelled and paved seating areas and vegetable garden. Included in the sale will also be 2 sheds and a greenhouse.
- Peaceful and private location, yet just a few minutes' walk from the excellent village amenities, including local store and primary school. The bypass is just over a 5 minute drive from the property and the town centre about 10 minutes.

First Floor Approx. 59.5 sq. metres (640.6 sq. feet)

Total area: approx. 136.3 sq. metres (1466.9 sq. feet)

£515,000 Freehold—4 bedroom detached house sales@cgpooks.co.uk

**BOUNDARIES NOT CONFIRMED** 

| Tenure          | Freehold                         |
|-----------------|----------------------------------|
| Local Authority | Shropshire Council               |
| Council Tax     | Band C                           |
| EPC Band        | твс                              |
| Services        | All mains services are connected |