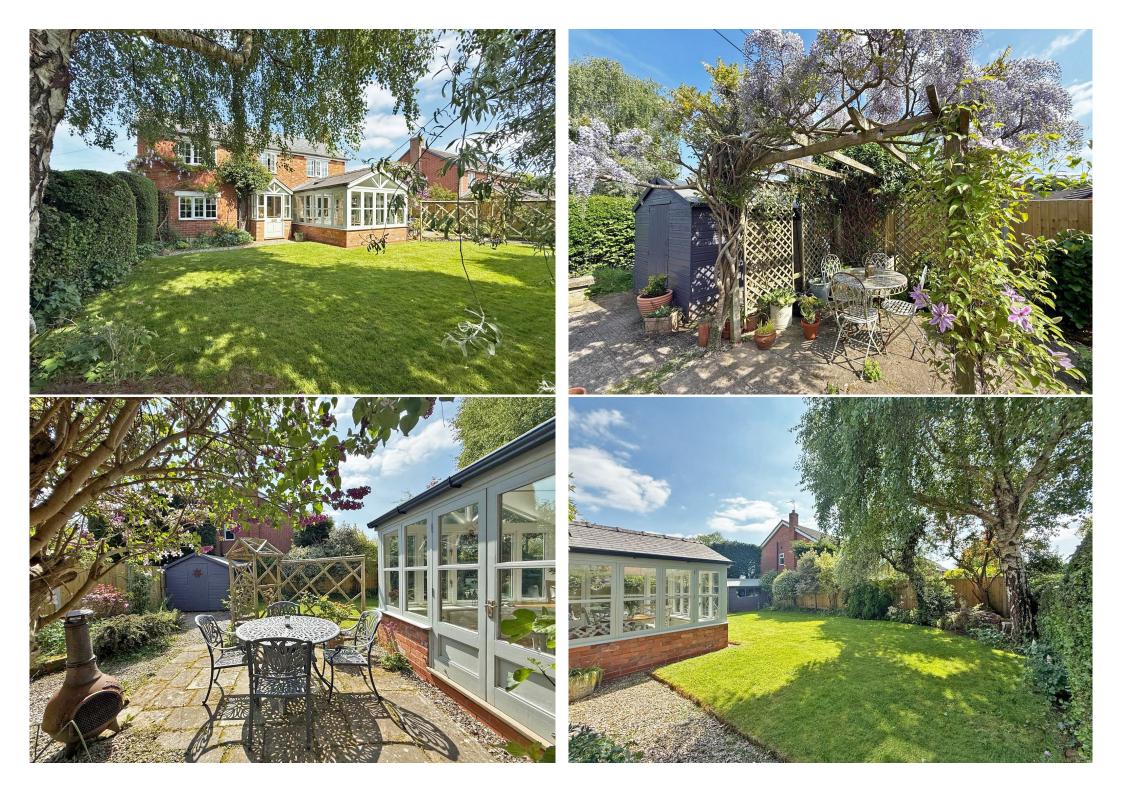

## **KEY FEATURES**

- Living room with exposed brickwork to one wall and an original fireplace with wood burner. There is also full-length windows and glazed double doors connecting to an impressive garden room which has a vaulted ceiling and roof lights, oak boarded flooring and glazed doors to sun terrace.
- Family room with further exposed brick fireplace and wood burner, custom made fitted cupboards and windows to 2 elevations.
- Open plan kitchen/dining room with oak flooring, windows to 2 elevations and stable door to entrance porch. There is a range of custom-made solid wood units with granite work surfaces, an Aga cooking range, an induction hob and a multi function oven. In addition to which there is also a good-sized cloakroom.
- Staircase from living room to the spacious first floor landing where there are 4 bedrooms and a family bathroom with roll top bath and separate shower.
- Double glazed windows and gas central heating.
- Gated access to an extensive gravelled driveway with parking for several cars.
- Magnificent landscaped cottage garden which is lawned with established trees, hedging and beds, along with gravelled and paved seating areas and vegetable garden. Included in the sale will also be 2 sheds and a greenhouse.
- Peaceful and private location, yet just a few minutes' walk from the excellent village amenities, including local store and primary school. The bypass is just over a 5 minute drive from the property and the town centre about 10 minutes.