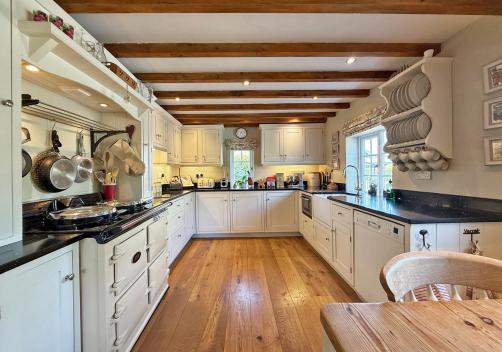

## **KEY FEATURES**

- Living room with exposed brickwork to one wall and an original fireplace with wood burner. There is also full-length windows and glazed double doors connecting to an impressive garden room which has a vaulted ceiling and roof lights, oak boarded flooring and glazed doors to sun terrace.
- Family room with further exposed brick fireplace and wood burner, custom made fitted cupboards and windows to 2 elevations.
- Open plan kitchen/dining room with oak flooring, windows to 2 elevations and stable door to entrance porch. There is a range of custom-made solid wood units with granite work surfaces, an Aga cooking range, an induction hob and a multi function oven. In addition to which there is also a good-sized cloakroom.
- Staircase from living room to the spacious first floor landing where there are 4 bedrooms and a family bathroom with roll top bath and separate shower.
- Double glazed windows and gas central heating.
- Gated access to an extensive gravelled driveway with parking for several cars.
- Magnificent landscaped cottage garden which is lawned with established trees, hedging and beds, along with gravelled and paved seating areas and vegetable garden. Included in the sale will also be 2 sheds and a greenhouse.
- Peaceful and private location, yet just a few minutes' walk from the excellent village amenities, including local store and primary school. The bypass is just over a 5 minute drive from the property and the town centre about 10 minutes.