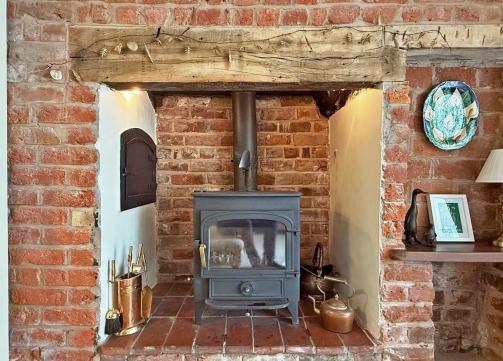

## **KEY FEATURES**

- Living room with exposed brickwork to one wall and an original fireplace with wood burner. There is also full-length windows and glazed double doors connecting to an impressive garden room which has a vaulted ceiling and roof lights, oak boarded flooring and glazed doors to sun terrace.
- Family room with further exposed brick fireplace and wood burner, custom made fitted cupboards and windows to 2 elevations.
- Open plan kitchen/dining room with oak flooring, windows to 2 elevations and stable door to entrance porch. There is a range of custom-made solid wood units with granite work surfaces, an Aga cooking range, an induction hob and a multi function oven. In addition to which there is also a good-sized cloakroom.
- Staircase from living room to the spacious first floor landing where there are 4 bedrooms and a family bathroom with roll top bath and separate shower.
- Double glazed windows and gas central heating.
- Gated access to an extensive gravelled driveway with parking for several cars.
- Magnificent landscaped cottage garden which is lawned with established trees, hedging and beds, along with gravelled and paved seating areas and vegetable garden. Included in the sale will also be 2 sheds and a greenhouse.
- Peaceful and private location, yet just a few minutes' walk from the excellent village amenities, including local store and primary school. The bypass is just over a 5 minute drive from the property and the town centre about 10 minutes.