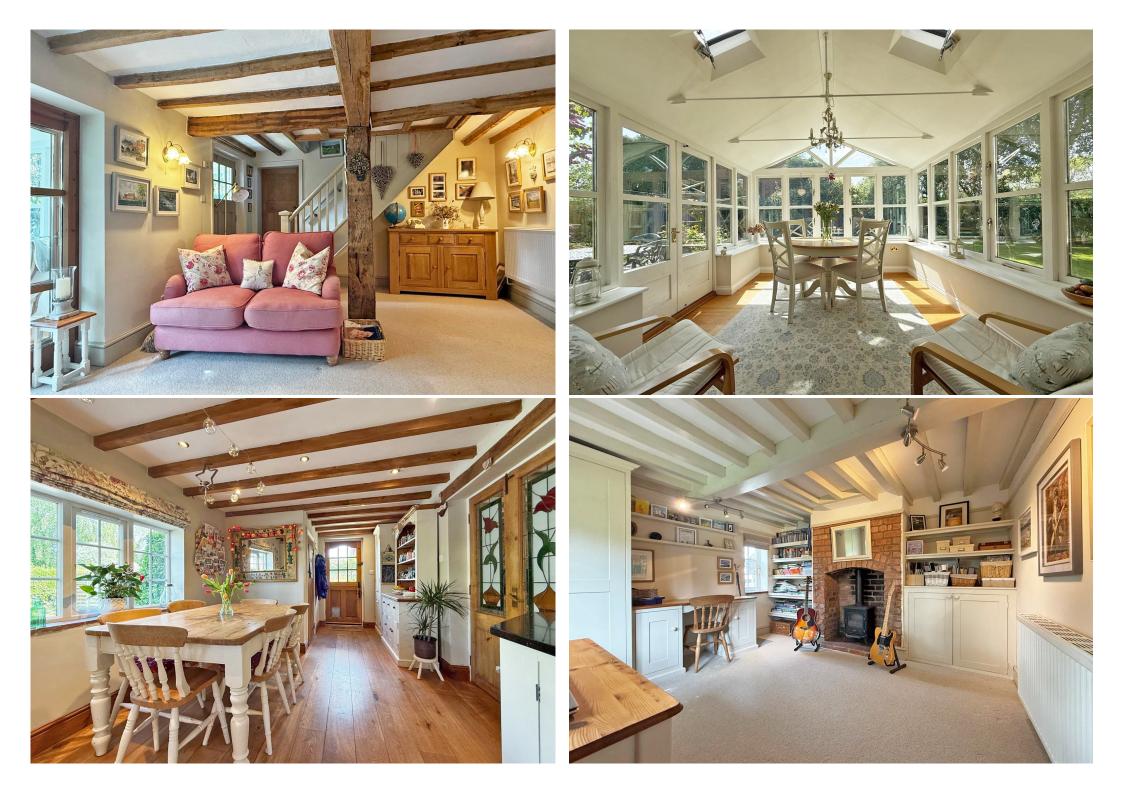

## **KEY FEATURES**

- Living room with exposed brickwork to one wall and an original fireplace with wood burner. There is also full-length windows and glazed double doors connecting to an impressive garden room which has a vaulted ceiling and roof lights, oak boarded flooring and glazed doors to sun terrace.
- Family room with further exposed brick fireplace and wood burner, custom made fitted cupboards and windows to 2 elevations.
- Open plan kitchen/dining room with oak flooring, windows to 2 elevations and stable door to entrance porch. There is a range of custom-made solid wood units with granite work surfaces, an Aga cooking range, an induction hob and a multi function oven. In addition to which there is also a good-sized cloakroom.
- Staircase from living room to the spacious first floor landing where there are 4 bedrooms and a family bathroom with roll top bath and separate shower.
- Double glazed windows and gas central heating.
- Gated access to an extensive gravelled driveway with parking for several cars.
- Magnificent landscaped cottage garden which is lawned with established trees, hedging and beds, along with gravelled and paved seating areas and vegetable garden. Included in the sale will also be 2 sheds and a greenhouse.
- Peaceful and private location, yet just a few minutes' walk from the excellent village amenities, including local store and primary school. The bypass is just over a 5 minute drive from the property and the town centre about 10 minutes.