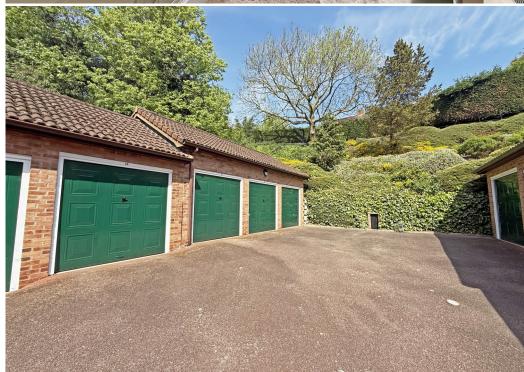

#### **KEY FEATURES**

- Entrance vestibule opening to a good-sized hallway with useful storage
- Large open plan living/dining room with feature fireplace and beautiful views over the communal gardens
- Fitted kitchen, complete with integrated appliances and very practical pantry/store
- Two double bedrooms with built in wardrobes, and a separate shower room
- Double glazed windows and electric heating
- Lift access to landing (shared with 1 other property) and private inner entrance hall
- Privately owned garage with electric door, power and lighting, as well as additional residents and guest parking
- Set in superb landscaped grounds, with water features and multiple seating areas
- Private pathway leading directly to Porthill footbridge, the River Severn, Quarry Park and town centre
- Sold with no upward chain