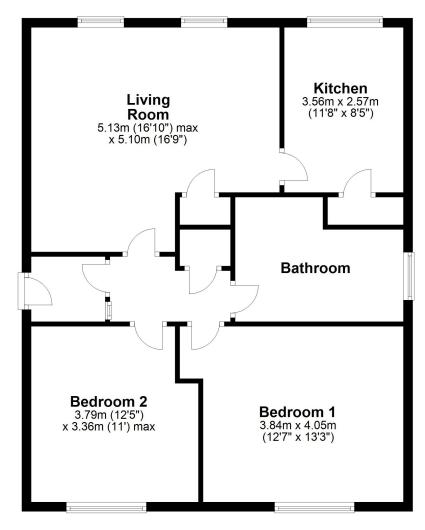

#### Second Floor

Approx. 72.7 sq. metres (782.7 sq. feet)

Total area: approx. 72.7 sq. metres (782.7 sq. feet)