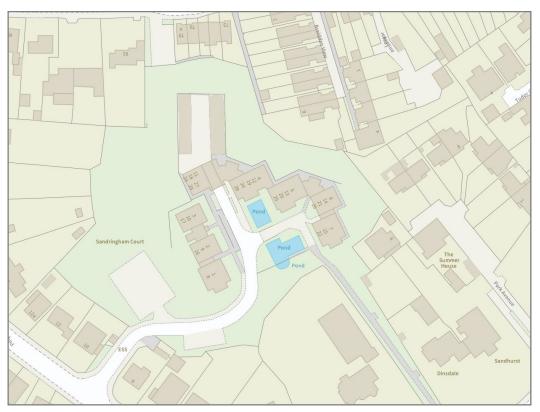

# 16 Sandringham Court, Shrewsbury, SY3 8LL

£325,000 Leasehold (Share of Freehold)—2 bedroom second floor apartment sales@cgpooks.co.uk

**BOUNDARIES NOT CONFIRMED** 

Tenure Leasehold with a share of the Freehold