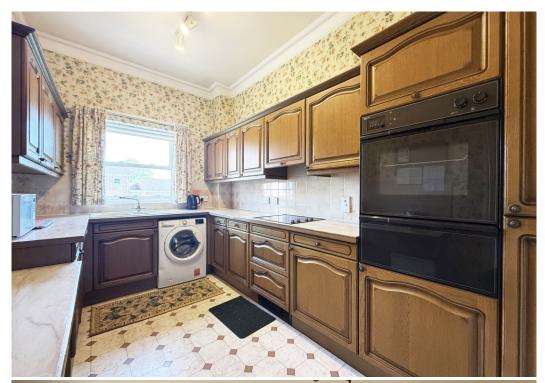

#### **KEY FEATURES**

- Entrance vestibule opening to a good-sized hallway with useful storage
- Large open plan living/dining room with feature fireplace and beautiful views over the communal gardens
- Fitted kitchen, complete with integrated appliances and very practical pantry/store
- Two double bedrooms with built in wardrobes, and a separate shower room
- Double glazed windows and electric heating
- Lift access to landing (shared with 1 other property) and private inner entrance hall
- Privately owned garage with electric door, power and lighting, as well as additional residents and guest parking
- Set in superb landscaped grounds, with water features and multiple seating areas
- Private pathway leading directly to Porthill footbridge, the River Severn, Quarry Park and town centre
- Sold with no upward chain