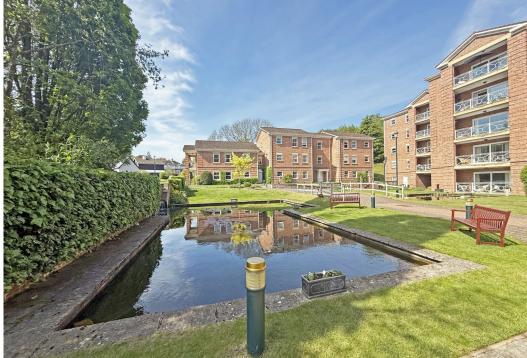

#### **KEY FEATURES**

- Entrance vestibule opening to a good-sized hallway with useful storage
- Large open plan living/dining room with feature fireplace and beautiful views over the communal gardens
- Fitted kitchen, complete with integrated appliances and very practical pantry/store
- Two double bedrooms with built in wardrobes, and a separate shower room
- Double glazed windows and electric heating
- Lift access to landing (shared with 1 other property) and private inner entrance hall
- Privately owned garage with electric door, power and lighting, as well as additional residents and guest parking
- Set in superb landscaped grounds, with water features and multiple seating areas
- Private pathway leading directly to Porthill footbridge, the River Severn, Quarry Park and town centre
- Sold with no upward chain