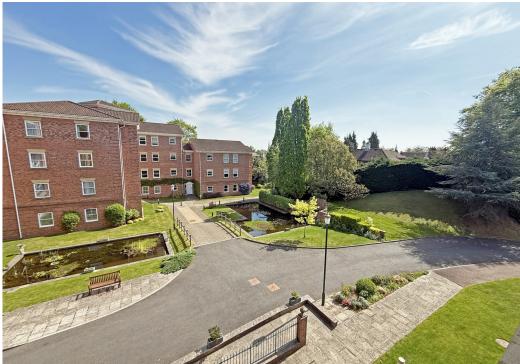

#### **KEY FEATURES**

- Entrance vestibule opening to a good-sized hallway with useful storage
- Large open plan living/dining room with feature fireplace and beautiful views over the communal gardens
- Fitted kitchen, complete with integrated appliances and very practical pantry/store
- Two double bedrooms with built in wardrobes, and a separate shower room
- Double glazed windows and electric heating
- Lift access to landing (shared with 1 other property) and private inner entrance hall
- Privately owned garage with electric door, power and lighting, as well as additional residents and guest parking
- Set in superb landscaped grounds, with water features and multiple seating areas
- Private pathway leading directly to Porthill footbridge, the River Severn, Quarry Park and town centre
- Sold with no upward chain