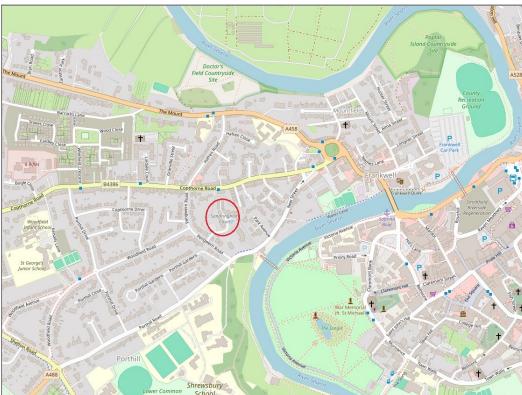

## 16 Sandringham Court, Shrewsbury SY3 8LL

£325,000 Leasehold (Share of Freehold)—2 bedroom second floor apartment sales@cgpooks.co.uk

Occupying an elevated position within a sought after and established development, this well-proportioned two-bedroom apartment offers neatly presented accommodation, in need of some general modernisation, while benefitting from a lovely outlook over communal gardens, lift access to the second-floor, private garage and residents parking.

#### **KEY FEATURES**

- Entrance vestibule opening to a good-sized hallway with useful storage
- Large open plan living/dining room with feature fireplace and beautiful views over the communal gardens
- Fitted kitchen, complete with integrated appliances and very practical pantry/store
- Two double bedrooms with built in wardrobes, and a separate shower room
- Double glazed windows and electric heating
- Lift access to landing (shared with 1 other property) and private inner entrance hall
- Privately owned garage with electric door, power and lighting, as well as additional residents and guest parking
- Set in superb landscaped grounds, with water features and multiple seating areas
- Private pathway leading directly to Porthill footbridge, the River Severn, Quarry Park and town centre
- Sold with no upward chain