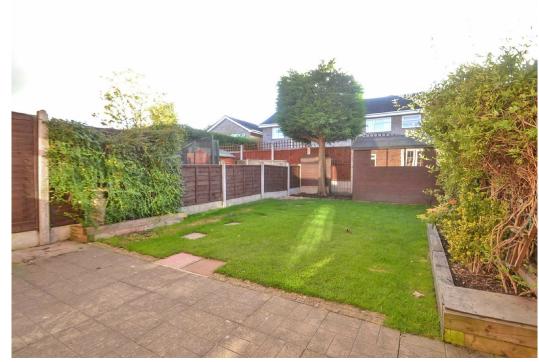

## **KEY FEATURES**

- Entrance hall opening to a good-sized living room with feature fireplace and window to front
- Separate dining room with glazed double doors onto the rear garden, whish is open plan to the fitted kitchen
- Two double bedrooms with built in wardrobes
- A further single bedroom, also having built in storage, and a well-appointed family bathroom with shower
- uPVC double glazed windows and gas fired central heating
- Private rear garden, laid to lawn with paved terrace, useful timber store and gated access to the rear
- Off street parking and detached single garage
- A lovely and quiet setting within a popular residential area, close to an extensive range of amenities, excellent schools, road links via the bypass, as well as being just a tenminute drive from the town centre
- Sold with no upward chain
- Agents Note: Photos used were taken prior to the current tenancy