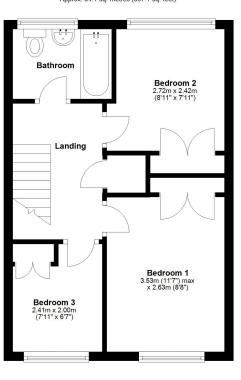

## **KEY FEATURES**

- Entrance hall opening to a good-sized living room with feature fireplace and window to front
- Separate dining room with glazed double doors onto the rear garden, whish is open plan to the fitted kitchen
- Two double bedrooms with built in wardrobes
- A further single bedroom, also having built in storage, and a well-appointed family bathroom with shower
- uPVC double glazed windows and gas fired central heating
- Private rear garden, laid to lawn with paved terrace, useful timber store and gated access to the rear
- Off street parking and detached single garage
- A lovely and quiet setting within a popular residential area, close to an extensive range of amenities, excellent schools, road links via the bypass, as well as being just a tenminute drive from the town centre
- Sold with no upward chain
- Agents Note: Photos used were taken prior to the current tenancy