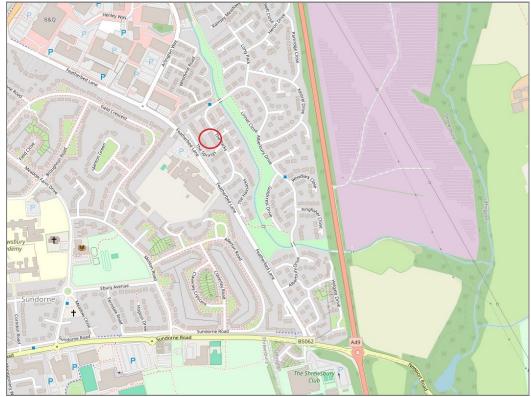

23 The Parks, Sundorne, Shrewsbury, SY1 4TJ

3 bedroom mid terrace house—£225,000 Freehold

£225,000 Freehold—3 bedroom mid terrace house sales@cgpooks.co.uk

Situated within a popular residential area, this 3-bedroom terraced house offers well-proportioned and practical accommodation, while benefitting from a private rear garden, detached garage and off-street parking.

## 23 The Parks, Sundorne, Shrewsbury, SY1 4TJ

£225,000 Freehold—3 bedroom mid terrace house sales@cgpooks.co.uk

**BOUNDARIES NOT CONFIRMED** 

Tenure Freehold

**Local Authority Shropshire Council** 

Council Tax **Band B** TBC **EPC Band** 