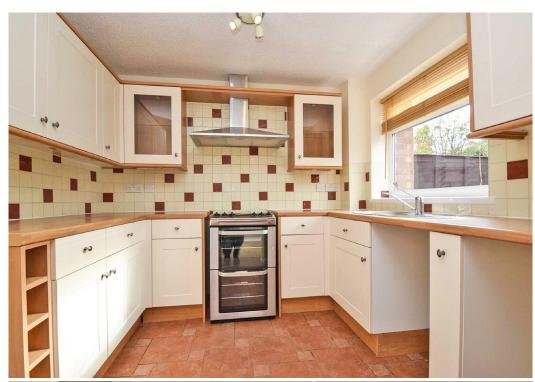

## **KEY FEATURES**

- Entrance hall opening to a good-sized living room with feature fireplace and window to front
- Separate dining room with glazed double doors onto the rear garden, whish is open plan to the fitted kitchen
- Two double bedrooms with built in wardrobes
- A further single bedroom, also having built in storage, and a well-appointed family bathroom with shower
- uPVC double glazed windows and gas fired central heating
- Private rear garden, laid to lawn with paved terrace, useful timber store and gated access to the rear
- Off street parking and detached single garage
- A lovely and quiet setting within a popular residential area, close to an extensive range of amenities, excellent schools, road links via the bypass, as well as being just a tenminute drive from the town centre
- Sold with no upward chain
- Agents Note: Photos used were taken prior to the current tenancy