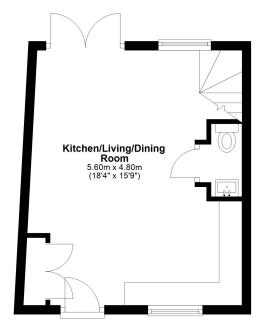

zed doors onto the rear garden
- A range of well-fitted units to the kitchen with integrated oven, hob, fridge and freezer
- Master bedroom with feature window and built in wardrobe
- A further generous bedroom and separate family bathroom with shower
- Double glazed windows and gas fired central heating
- Private rear garden, paved and gravelled for easy maintenance, with gated access to side
- Driveway parking for one car
- A very attractive modern development in a quiet location, just a stone's throw from the varied amenities of Frankwell, including pubs, restaurants, and the theatre. The Quarry Park, riverside walks and town centre are also just a 5-minute walk away
- Sold with no upward chain



# Coopergreenpooks.co.uk

### **Ground Floor**

Approx. 26.0 sq. metres (279.5 sq. feet)



# First Floor Approx. 26.1 sq. metres (281.0 sq. feet)



Total area: approx. 52.1 sq. metres (560.5 sq. feet)

























### 8 Nettles Lane, Mountfields, Shrewsbury SY3 8RJ

£260,000 Freehold—2 bedroom end terrace house sales@cgpooks.co.uk







**BOUNDARIES NOT CONFIRMED** 

Tenure Freehold

Local Authority Shropshire Council

Council Tax Band B
EPC Band Band B

Services All mains services are connected



Your home may be repossessed if you do not keep up repayments on your mortgage.

There may be a fee for mortgage advice. The actual amount you pay will depend upon your circumstances. The fee is up to 1% but a typical fee is 0.3% of the amount borrowed.

# 8 Nettles Lane, Mountfields, Shrewsbury SY3 8RJ

£260,000 Freehold—2 bedroom end terrace house

sales@cgpooks.co.u