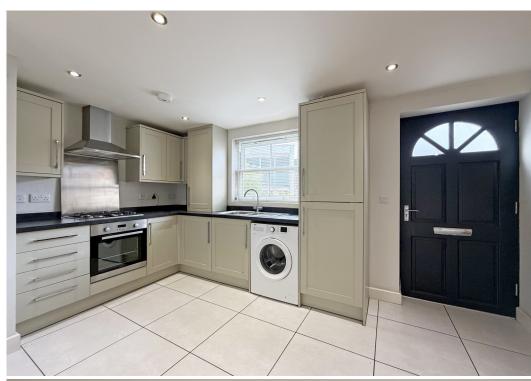

#### **KEY FEATURES**

- Lovely open plan ground floor with useful storage and cloakroom, windows to two elevations and glazed doors onto the rear garden
- A range of well-fitted units to the kitchen with integrated oven, hob, fridge and freezer
- Master bedroom with feature window and built in wardrobe
- A further generous bedroom and separate family bathroom with shower
- Double glazed windows and gas fired central heating
- Private rear garden, paved and gravelled for easy maintenance, with gated access to side
- Driveway parking for one car
- A very attractive modern development in a quiet location, just a stone's throw from the varied amenities of Frankwell, including pubs, restaurants, and the theatre. The Quarry Park, riverside walks and town centre are also just a 5-minute walk away
- Sold with no upward chain