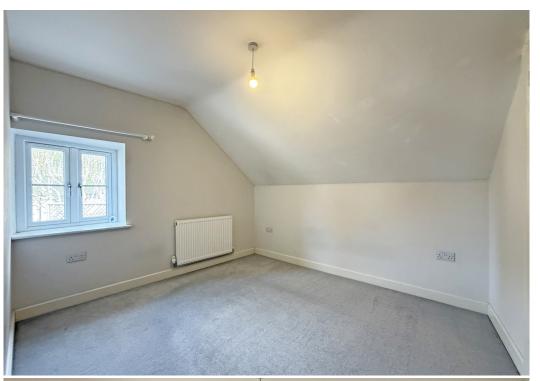

#### **KEY FEATURES**

- Lovely open plan ground floor with useful storage and cloakroom, windows to two elevations and glazed doors onto the rear garden
- A range of well-fitted units to the kitchen with integrated oven, hob, fridge and freezer
- Master bedroom with feature window and built in wardrobe
- A further generous bedroom and separate family bathroom with shower
- Double glazed windows and gas fired central heating
- Private rear garden, paved and gravelled for easy maintenance, with gated access to side
- Driveway parking for one car
- A very attractive modern development in a quiet location, just a stone's throw from the varied amenities of Frankwell, including pubs, restaurants, and the theatre. The Quarry Park, riverside walks and town centre are also just a 5-minute walk away
- Sold with no upward chain