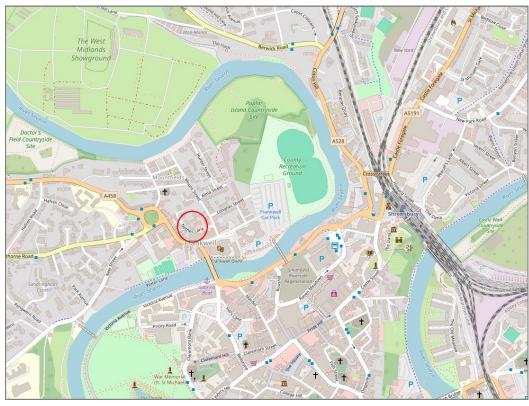

## 8 Nettles Lane, Mountfields, Shrewsbury SY3 8RJ

£260,000 Freehold—2 bedroom end terrace house sales@cgpooks.co.uk

Occupying a fantastic position, just a short walk from the Quary Park and town centre, this neatly presented end of terrace property offers thoughtfully designed accommodation throughout, while benefitting from a private rear garden and driveway parking.

#### **KEY FEATURES**

- Lovely open plan ground floor with useful storage and cloakroom, windows to two elevations and glazed doors onto the rear garden
- A range of well-fitted units to the kitchen with integrated oven, hob, fridge and freezer
- Master bedroom with feature window and built in wardrobe
- A further generous bedroom and separate family bathroom with shower
- Double glazed windows and gas fired central heating
- Private rear garden, paved and gravelled for easy maintenance, with gated access to side
- Driveway parking for one car
- A very attractive modern development in a quiet location, just a stone's throw from the varied amenities of Frankwell, including pubs, restaurants, and the theatre. The Quarry Park, riverside walks and town centre are also just a 5-minute walk away
- Sold with no upward chain