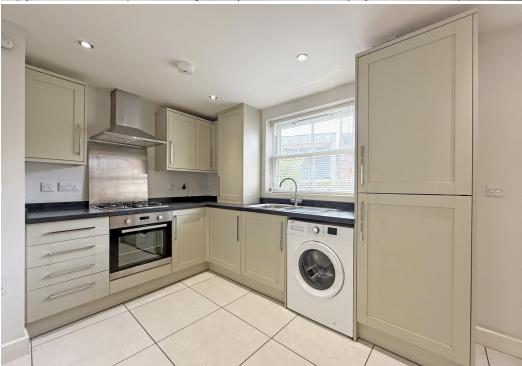

#### **KEY FEATURES**

- Lovely open plan ground floor with useful storage and cloakroom, windows to two elevations and glazed doors onto the rear garden
- A range of well-fitted units to the kitchen with integrated oven, hob, fridge and freezer
- Master bedroom with feature window and built in wardrobe
- A further generous bedroom and separate family bathroom with shower
- Double glazed windows and gas fired central heating
- Private rear garden, paved and gravelled for easy maintenance, with gated access to side
- Driveway parking for one car
- A very attractive modern development in a quiet location, just a stone's throw from the varied amenities of Frankwell, including pubs, restaurants, and the theatre. The Quarry Park, riverside walks and town centre are also just a 5-minute walk away
- Sold with no upward chain