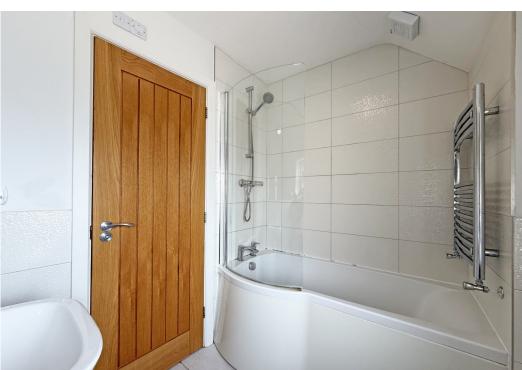

#### **KEY FEATURES**

- Lovely open plan ground floor with useful storage and cloakroom, windows to two elevations and glazed doors onto the rear garden
- A range of well-fitted units to the kitchen with integrated oven, hob, fridge and freezer
- Master bedroom with feature window and built in wardrobe
- A further generous bedroom and separate family bathroom with shower
- Double glazed windows and gas fired central heating
- Private rear garden, paved and gravelled for easy maintenance, with gated access to side
- Driveway parking for one car
- A very attractive modern development in a quiet location, just a stone's throw from the varied amenities of Frankwell, including pubs, restaurants, and the theatre. The Quarry Park, riverside walks and town centre are also just a 5-minute walk away
- Sold with no upward chain