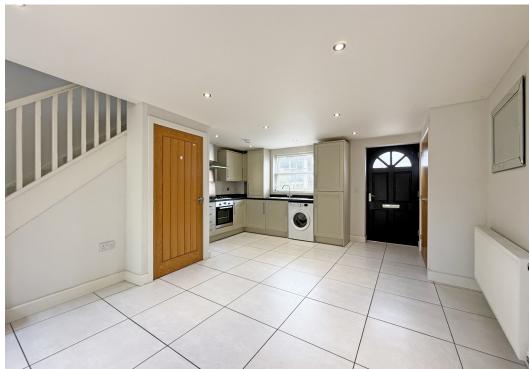

## 8 Nettles Lane, Mountfields, Shrewsbury SY3 8RJ

£260,000 Freehold—2 bedroom end terrace house sales@cgpooks.co.uk

Occupying a fantastic position, just a short walk from the Quary Park and town centre, this neatly presented end of terrace property offers thoughtfully designed accommodation throughout, while benefitting from a private rear garden and driveway parking.

#### **KEY FEATURES**

- Lovely open plan ground floor with useful storage and cloakroom, windows to two elevations and glazed doors onto the rear garden
- A range of well-fitted units to the kitchen with integrated oven, hob, fridge and freezer
- Master bedroom with feature window and built in wardrobe
- A further generous bedroom and separate family bathroom with shower
- Double glazed windows and gas fired central heating
- Private rear garden, paved and gravelled for easy maintenance, with gated access to side
- Driveway parking for one car
- A very attractive modern development in a quiet location, just a stone's throw from the varied amenities of Frankwell, including pubs, restaurants, and the theatre. The Quarry Park, riverside walks and town centre are also just a 5-minute walk away
- Sold with no upward chain