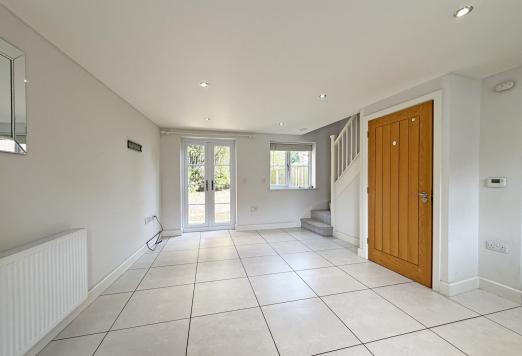

#### **KEY FEATURES**

- Lovely open plan ground floor with useful storage and cloakroom, windows to two elevations and glazed doors onto the rear garden
- A range of well-fitted units to the kitchen with integrated oven, hob, fridge and freezer
- Master bedroom with feature window and built in wardrobe
- A further generous bedroom and separate family bathroom with shower
- Double glazed windows and gas fired central heating
- Private rear garden, paved and gravelled for easy maintenance, with gated access to side
- Driveway parking for one car
- A very attractive modern development in a quiet location, just a stone's throw from the varied amenities of Frankwell, including pubs, restaurants, and the theatre. The Quarry Park, riverside walks and town centre are also just a 5-minute walk away
- Sold with no upward chain