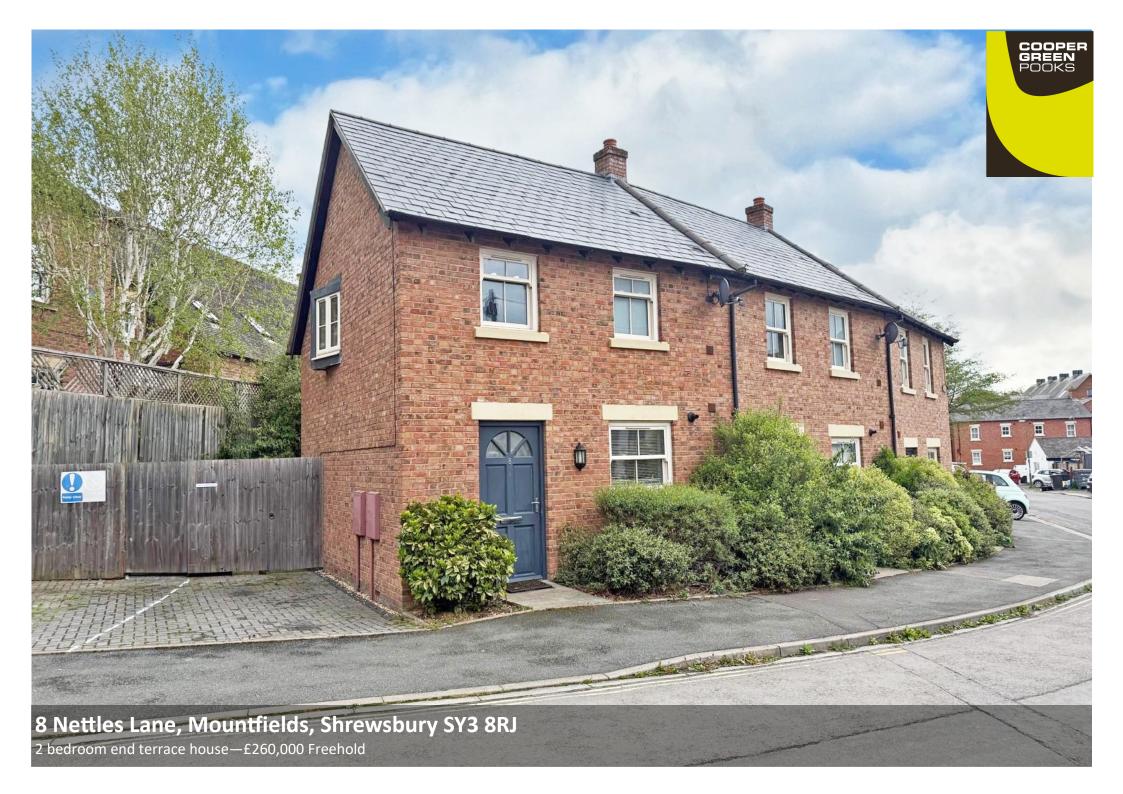

## 8 Nettles Lane, Mountfields, Shrewsbury SY3 8RJ

£260,000 Freehold—2 bedroom end terrace house sales@cgpooks.co.uk

Occupying a fantastic position, just a short walk from the Quary Park and town centre, this neatly presented end of terrace property offers thoughtfully designed accommodation throughout, while benefitting from a private rear garden and driveway parking.

#### **KEY FEATURES**

- Lovely open plan ground floor with useful storage and cloakroom, windows to two elevations and glazed doors onto the rear garden
- A range of well-fitted units to the kitchen with integrated oven, hob, fridge and freezer
- Master bedroom with feature window and built in wardrobe
- A further generous bedroom and separate family bathroom with shower
- Double glazed windows and gas fired central heating
- Private rear garden, paved and gravelled for easy maintenance, with gated access to side
- Driveway parking for one car
- A very attractive modern development in a quiet location, just a stone's throw from the varied amenities of Frankwell, including pubs, restaurants, and the theatre. The Quarry Park, riverside walks and town centre are also just a 5-minute walk away
- Sold with no upward chain