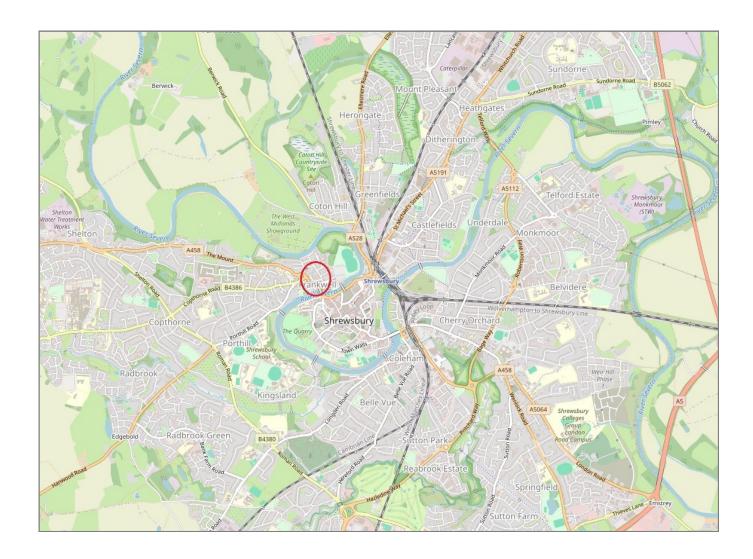

## 8 Nettles Lane, Mountfields, Shrewsbury SY3 8RJ

£260,000 Freehold—2 bedroom end terrace house sales@cgpooks.co.uk

Occupying a fantastic position, just a short walk from the Quary Park and town centre, this neatly presented end of terrace property offers thoughtfully designed accommodation throughout, while benefitting from a private rear garden and driveway parking.

#### **KEY FEATURES**

- Lovely open plan ground floor with useful storage and cloakroom, windows to two elevations and glazed doors onto the rear garden
- A range of well-fitted units to the kitchen with integrated oven, hob, fridge and freezer
- Master bedroom with feature window and built in wardrobe
- A further generous bedroom and separate family bathroom with shower
- Double glazed windows and gas fired central heating
- Private rear garden, paved and gravelled for easy maintenance, with gated access to side
- Driveway parking for one car
- A very attractive modern development in a quiet location, just a stone's throw from the varied amenities of Frankwell, including pubs, restaurants, and the theatre. The Quarry Park, riverside walks and town centre are also just a 5-minute walk away
- Sold with no upward chain