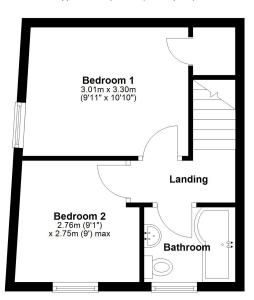

# First Floor Approx. 26.1 sq. metres (281.0 sq. feet)

Total area: approx. 52.1 sq. metres (560.5 sq. feet)