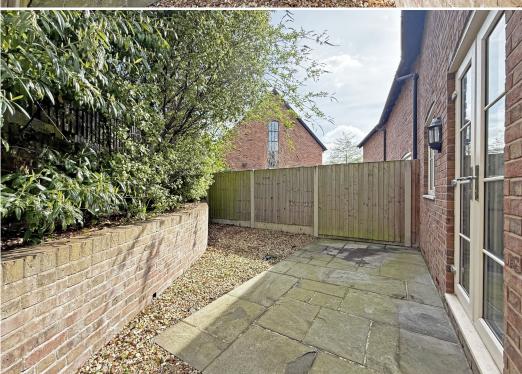

#### **KEY FEATURES**

- Lovely open plan ground floor with useful storage and cloakroom, windows to two elevations and glazed doors onto the rear garden
- A range of well-fitted units to the kitchen with integrated oven, hob, fridge and freezer
- Master bedroom with feature window and built in wardrobe
- A further generous bedroom and separate family bathroom with shower
- Double glazed windows and gas fired central heating
- Private rear garden, paved and gravelled for easy maintenance, with gated access to side
- Driveway parking for one car
- A very attractive modern development in a quiet location, just a stone's throw from the varied amenities of Frankwell, including pubs, restaurants, and the theatre. The Quarry Park, riverside walks and town centre are also just a 5-minute walk away
- Sold with no upward chain