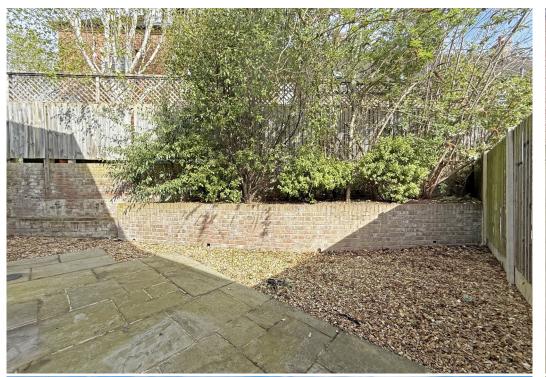

#### **KEY FEATURES**

- Lovely open plan ground floor with useful storage and cloakroom, windows to two elevations and glazed doors onto the rear garden
- A range of well-fitted units to the kitchen with integrated oven, hob, fridge and freezer
- Master bedroom with feature window and built in wardrobe
- A further generous bedroom and separate family bathroom with shower
- Double glazed windows and gas fired central heating
- Private rear garden, paved and gravelled for easy maintenance, with gated access to side
- Driveway parking for one car
- A very attractive modern development in a quiet location, just a stone's throw from the varied amenities of Frankwell, including pubs, restaurants, and the theatre. The Quarry Park, riverside walks and town centre are also just a 5-minute walk away
- Sold with no upward chain