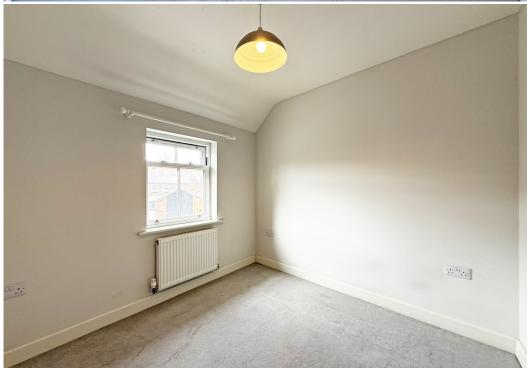

#### **KEY FEATURES**

- Lovely open plan ground floor with useful storage and cloakroom, windows to two elevations and glazed doors onto the rear garden
- A range of well-fitted units to the kitchen with integrated oven, hob, fridge and freezer
- Master bedroom with feature window and built in wardrobe
- A further generous bedroom and separate family bathroom with shower
- Double glazed windows and gas fired central heating
- Private rear garden, paved and gravelled for easy maintenance, with gated access to side
- Driveway parking for one car
- A very attractive modern development in a quiet location, just a stone's throw from the varied amenities of Frankwell, including pubs, restaurants, and the theatre. The Quarry Park, riverside walks and town centre are also just a 5-minute walk away
- Sold with no upward chain