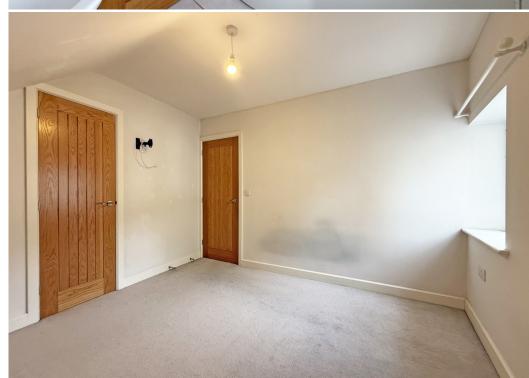

#### **KEY FEATURES**

- Lovely open plan ground floor with useful storage and cloakroom, windows to two elevations and glazed doors onto the rear garden
- A range of well-fitted units to the kitchen with integrated oven, hob, fridge and freezer
- Master bedroom with feature window and built in wardrobe
- A further generous bedroom and separate family bathroom with shower
- Double glazed windows and gas fired central heating
- Private rear garden, paved and gravelled for easy maintenance, with gated access to side
- Driveway parking for one car
- A very attractive modern development in a quiet location, just a stone's throw from the varied amenities of Frankwell, including pubs, restaurants, and the theatre. The Quarry Park, riverside walks and town centre are also just a 5-minute walk away
- Sold with no upward chain