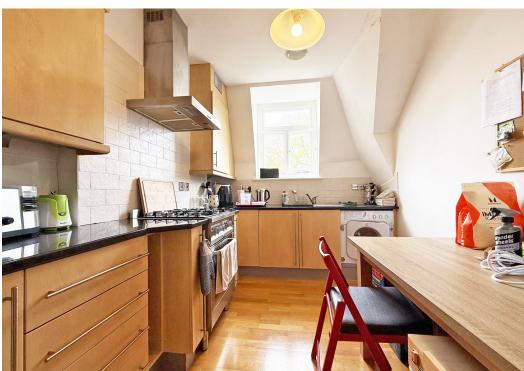

### **KEY FEATURES**

- Entrance hall and good sized living room with windows and views to 2 elevations
- Separate fitted kitchen/ breakfast room with integrated appliances.
- Double bedroom with views to side and rear and enclosed staircase to en suite Shower room
- Gas fired central heating. The property benefits from a new GCH boiler, installed in June 2024, with 5 year guarantee
- Grade II listed
- Private residents car park.
- Quiet and secluded setting off a leafy street in the highly sought after Belle Vue area of Shrewsbury, next to the town centre and Coleham which offers an excellent range of amenities, including café, pubs, takeaways, butchers, chemist, grocers and supermarket.
- This would be a great buy for a first time buyer, or for someone wanting a part time residence or buy to let.
- 999 year lease from 2005, service charge and ground rent £1,404 PA