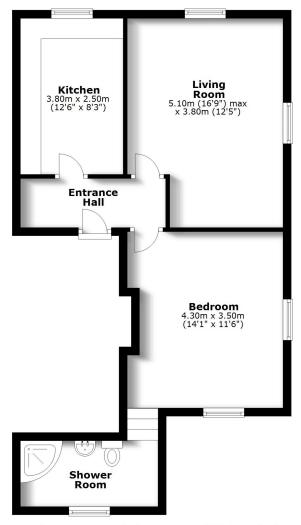

### Second Floor

Approx. 54.8 sq. metres (590.2 sq. feet)

Total area: approx. 54.8 sq. metres (590.2 sq. feet)

We accept no responsibility for any mistake or inaccuracy contained within the floorpian. The floorplan is provided as a guide only and should be taken as an illustration only. The measurements, contents and positioning are approximations only and provided as a guidance tool and not an exact replication of the property.

Plan produced using PlanUp.