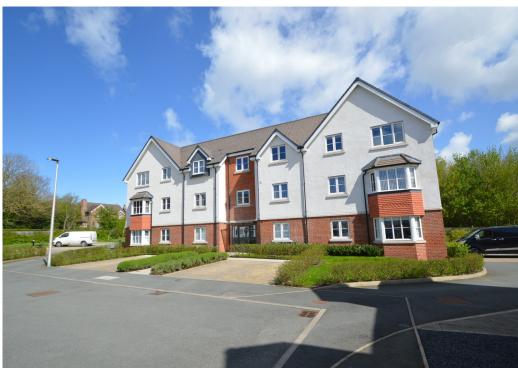

## 28 Drapers Rise, Sweetlake Meadow, SY3 9FN

£240,000 Leasehold—2 bedroom ground floor apartment sales@cgpooks.co.uk

This beautifully presented ground floor apartment offers thoughtfully designed and practical accommodation, finished to a high standard throughout, while benefiting from an attractive private rear garden and parking for two cars.

#### **KEY FEATURES**

- Neatly kept communal entrance hall with telephone entry system
- Good sized inner hallway with useful storage
- Fantastic open plan kitchen/living/dining room with glazed doors onto the garden
- A range of well-fitted units to the kitchen, complete with integrated appliances
- Master bedroom with built in wardrobes and en-suite shower room
- A further bedroom and separate family bathroom
- uPVC double glazed windows and gas fired central heating
- Private landscaped rear garden, laid to lawn with paved sun terrace, raised beds and secure gated access to the communal bike/bin store and parking areas
- A great location, tucked away at the end of a quiet cul-de-sac within a popular modern
  development on the fringe of the town, just a stone's throw from lovely countryside
  walks, while being just a short distance from a choice of primary and secondary schools,
  and less than two miles from the town centre
- Built by reputable local developers, SJ Robers, and still covered by the 10 year new build guarantee
- Sold with no upward chain
- Agents note: photos were taken prior to the current tenancy.