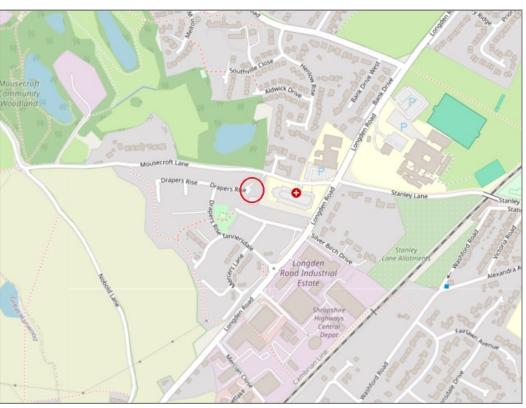

## 28 Drapers Rise, Sweetlake Meadow, SY3 9FN

£240,000 Leasehold—2 bedroom ground floor apartment sales@cgpooks.co.uk

This beautifully presented ground floor apartment offers thoughtfully designed and practical accommodation, finished to a high standard throughout, while benefiting from an attractive private rear garden and parking for two cars.

## 28 Drapers Rise, Sweetlake Meadow, SY3 9FN

£240,000 Leasehold—2 bedroom ground floor apartment sales@cgpooks.co.uk

**BOUNDARIES NOT CONFIRMED** 

Tenure Leasehold

Local Authority Shropshire Council

Council Tax Band A
EPC Band Band B