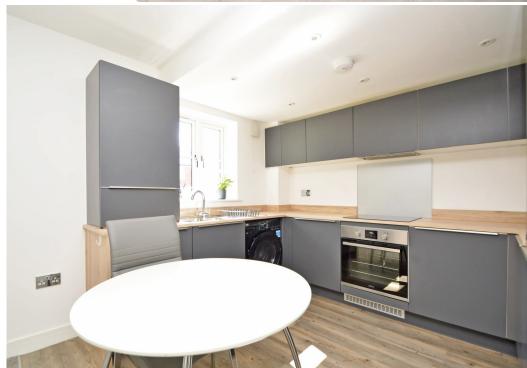

#### **KEY FEATURES**

- Neatly kept communal entrance hall with telephone entry system
- Good sized inner hallway with useful storage
- Fantastic open plan kitchen/living/dining room with glazed doors onto the garden
- A range of well-fitted units to the kitchen, complete with integrated appliances
- Master bedroom with built in wardrobes and en-suite shower room
- A further bedroom and separate family bathroom
- uPVC double glazed windows and gas fired central heating
- Private landscaped rear garden, laid to lawn with paved sun terrace, raised beds and secure gated access to the communal bike/bin store and parking areas
- A great location, tucked away at the end of a quiet cul-de-sac within a popular modern
  development on the fringe of the town, just a stone's throw from lovely countryside
  walks, while being just a short distance from a choice of primary and secondary schools,
  and less than two miles from the town centre
- Built by reputable local developers, SJ Robers, and still covered by the 10 year new build guarantee
- Sold with no upward chain
- Agents note: photos were taken prior to the current tenancy.