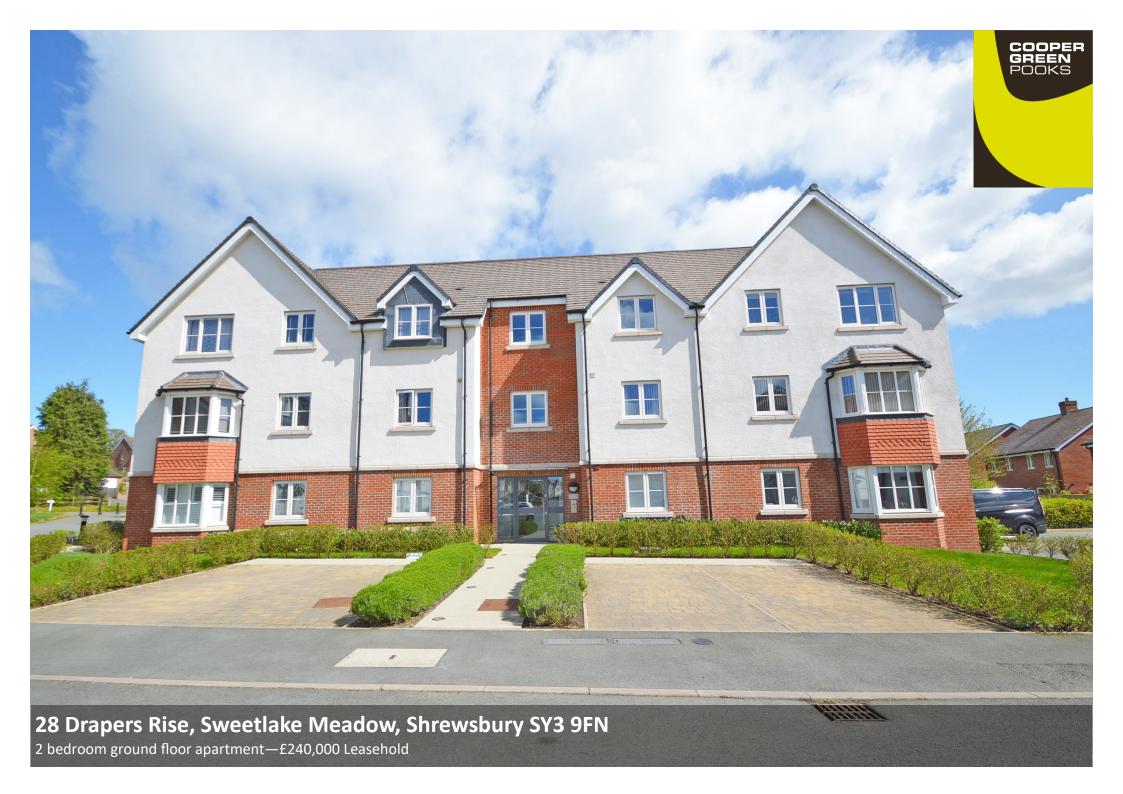

## 28 Drapers Rise, Sweetlake Meadow, SY3 9FN

£240,000 Leasehold—2 bedroom ground floor apartment sales@cgpooks.co.uk

This beautifully presented ground floor apartment offers thoughtfully designed and practical accommodation, finished to a high standard throughout, while benefiting from an attractive private rear garden and parking for two cars.

#### **KEY FEATURES**

- Neatly kept communal entrance hall with telephone entry system
- Good sized inner hallway with useful storage
- Fantastic open plan kitchen/living/dining room with glazed doors onto the garden
- A range of well-fitted units to the kitchen, complete with integrated appliances
- Master bedroom with built in wardrobes and en-suite shower room
- A further bedroom and separate family bathroom
- uPVC double glazed windows and gas fired central heating
- Private landscaped rear garden, laid to lawn with paved sun terrace, raised beds and secure gated access to the communal bike/bin store and parking areas
- A great location, tucked away at the end of a quiet cul-de-sac within a popular modern
  development on the fringe of the town, just a stone's throw from lovely countryside
  walks, while being just a short distance from a choice of primary and secondary schools,
  and less than two miles from the town centre
- Built by reputable local developers, SJ Robers, and still covered by the 10 year new build guarantee
- Sold with no upward chain
- Agents note: photos were taken prior to the current tenancy.