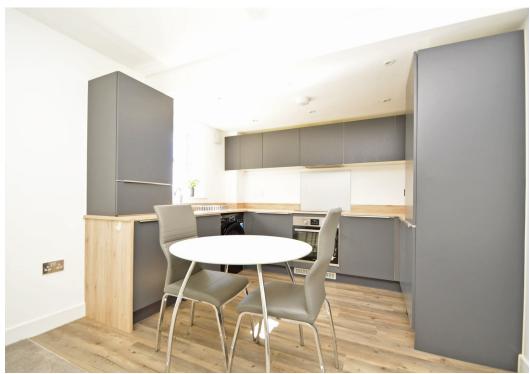

#### **KEY FEATURES**

- Neatly kept communal entrance hall with telephone entry system
- Good sized inner hallway with useful storage
- Fantastic open plan kitchen/living/dining room with glazed doors onto the garden
- A range of well-fitted units to the kitchen, complete with integrated appliances
- Master bedroom with built in wardrobes and en-suite shower room
- A further bedroom and separate family bathroom
- uPVC double glazed windows and gas fired central heating
- Private landscaped rear garden, laid to lawn with paved sun terrace, raised beds and secure gated access to the communal bike/bin store and parking areas
- A great location, tucked away at the end of a quiet cul-de-sac within a popular modern
  development on the fringe of the town, just a stone's throw from lovely countryside
  walks, while being just a short distance from a choice of primary and secondary schools,
  and less than two miles from the town centre
- Built by reputable local developers, SJ Robers, and still covered by the 10 year new build guarantee
- Sold with no upward chain
- Agents note: photos were taken prior to the current tenancy.