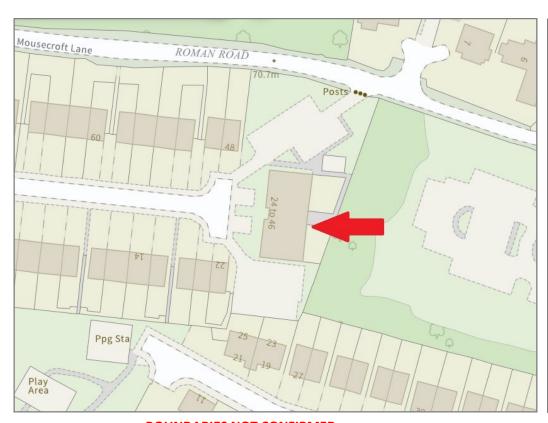

## 28 Drapers Rise, Sweetlake Meadow, SY3 9FN

£240,000 Leasehold—2 bedroom ground floor apartment sales@cgpooks.co.uk

**BOUNDARIES NOT CONFIRMED** 

Tenure Leasehold

Local Authority Shropshire Council

Council Tax Band A
EPC Band Band B