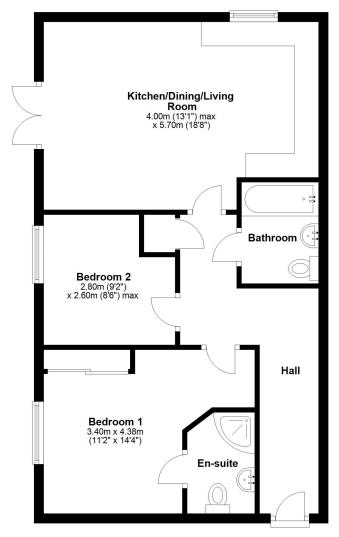

### **Ground Floor**

Approx. 58.2 sq. metres (626.0 sq. feet)

Total area: approx. 58.2 sq. metres (626.0 sq. feet)

We accept no responsibility for any mistake or inaccuracy contained within the floorplan. The floorplan is provided as a guide only and should be taken as an illustration only. The measurements, contents and positioning are approximations only and provided as a guidance tool and not an exact replication of the property.

Plan produced using PlanUp.