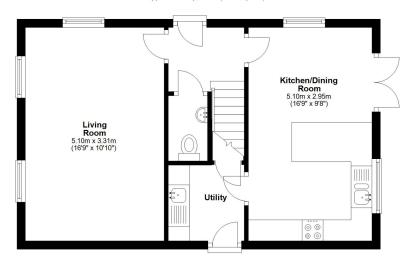

## Ground Floor Approx. 42.2 sq. metres (454.2 sq. feet)

First Floor

Total area: approx. 84.4 sq. metres (908.3 sq. feet)

£365,000 Freehold—3 bedroom detached house sales@cgpooks.co.uk

Tenure Freehold

Local Authority Shropshire Council