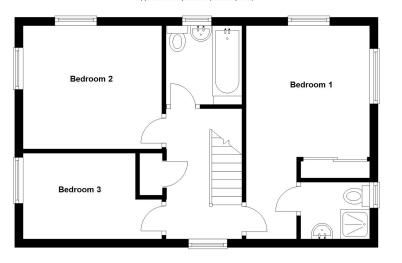

## Ground Floor Approx. 42.2 sq. metres (454.2 sq. feet)

First Floor

Total area: approx. 84.4 sq. metres (908.3 sq. feet)

£365,000 Freehold—3 bedroom detached house sales@cgpooks.co.uk

Tenure Freehold

Local Authority Shropshire Council