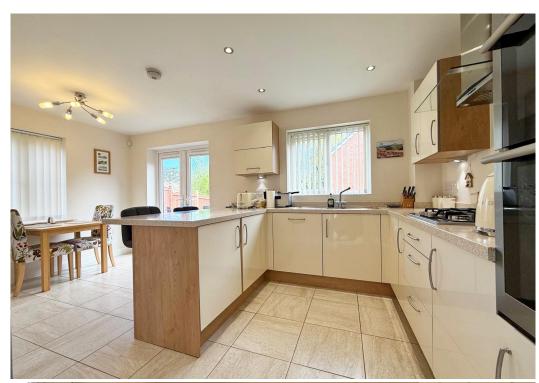

#### **KEY FEATURES**

- Entrance hall with cloakroom
- Spacious living room with windows to two elevations
- Large open plan and well fitted kitchen/dining room with a range of integrated appliances and glazed double doors to rear garden. Adjoining the kitchen there is a utility room fitted to the same standard, with door providing side access to driveway.
- Three good sized bedrooms, family bathroom and en-suite shower room to bedroom 1
- Private block paved driveway providing parking for 2/3 cars and access to single garage
- Lawned front, side and rear gardens with paved sun terrace
- Double glazed windows and gas fired central heating
- Very well situated close to Royal Shrewsbury Hospital, Woodfield and St Georges primary schools and the town centre