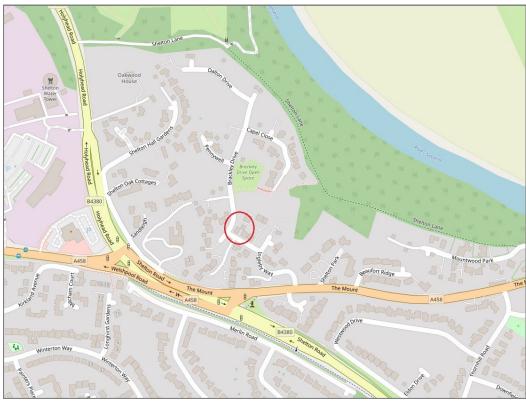

## 14 Ingleby Way, The Mount, Shrewsbury, SY3 8BU

£365,000 Freehold—3 bedroom detached house sales@cgpooks.co.uk

A very impressive and well designed modern detached family house, located in one of the towns most sought after areas.