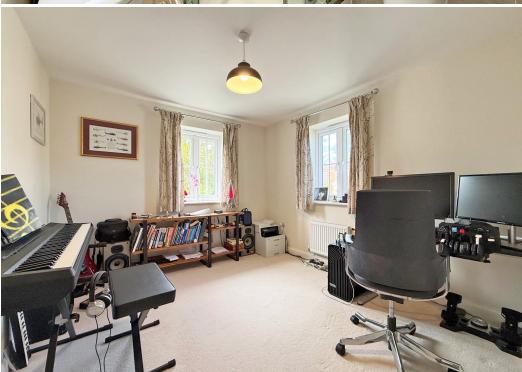

#### **KEY FEATURES**

- Entrance hall with cloakroom
- Spacious living room with windows to two elevations
- Large open plan and well fitted kitchen/dining room with a range of integrated appliances and glazed double doors to rear garden. Adjoining the kitchen there is a utility room fitted to the same standard, with door providing side access to driveway.
- Three good sized bedrooms, family bathroom and en-suite shower room to bedroom 1
- Private block paved driveway providing parking for 2/3 cars and access to single garage
- Lawned front, side and rear gardens with paved sun terrace
- Double glazed windows and gas fired central heating
- Very well situated close to Royal Shrewsbury Hospital, Woodfield and St Georges primary schools and the town centre