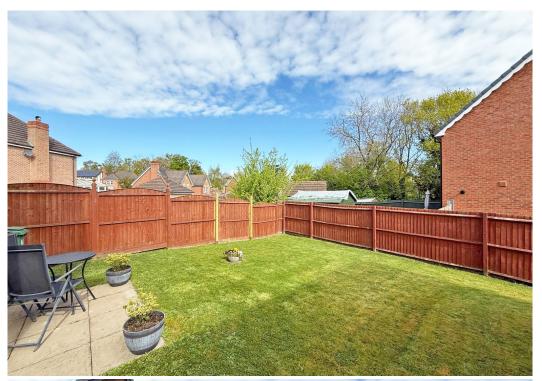

#### **KEY FEATURES**

- Entrance hall with cloakroom
- Spacious living room with windows to two elevations
- Large open plan and well fitted kitchen/dining room with a range of integrated appliances and glazed double doors to rear garden. Adjoining the kitchen there is a utility room fitted to the same standard, with door providing side access to driveway.
- Three good sized bedrooms, family bathroom and en-suite shower room to bedroom 1
- Private block paved driveway providing parking for 2/3 cars and access to single garage
- Lawned front, side and rear gardens with paved sun terrace
- Double glazed windows and gas fired central heating
- Very well situated close to Royal Shrewsbury Hospital, Woodfield and St Georges primary schools and the town centre