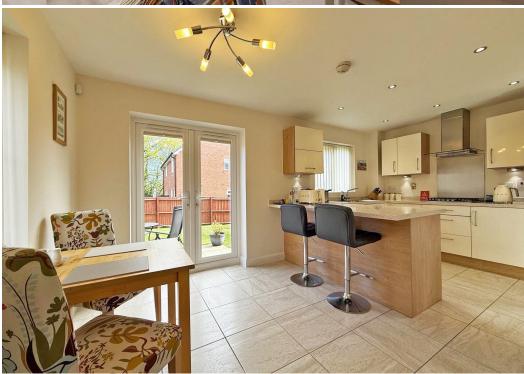

#### **KEY FEATURES**

- Entrance hall with cloakroom
- Spacious living room with windows to two elevations
- Large open plan and well fitted kitchen/dining room with a range of integrated appliances and glazed double doors to rear garden. Adjoining the kitchen there is a utility room fitted to the same standard, with door providing side access to driveway.
- Three good sized bedrooms, family bathroom and en-suite shower room to bedroom 1
- Private block paved driveway providing parking for 2/3 cars and access to single garage
- Lawned front, side and rear gardens with paved sun terrace
- Double glazed windows and gas fired central heating
- Very well situated close to Royal Shrewsbury Hospital, Woodfield and St Georges primary schools and the town centre