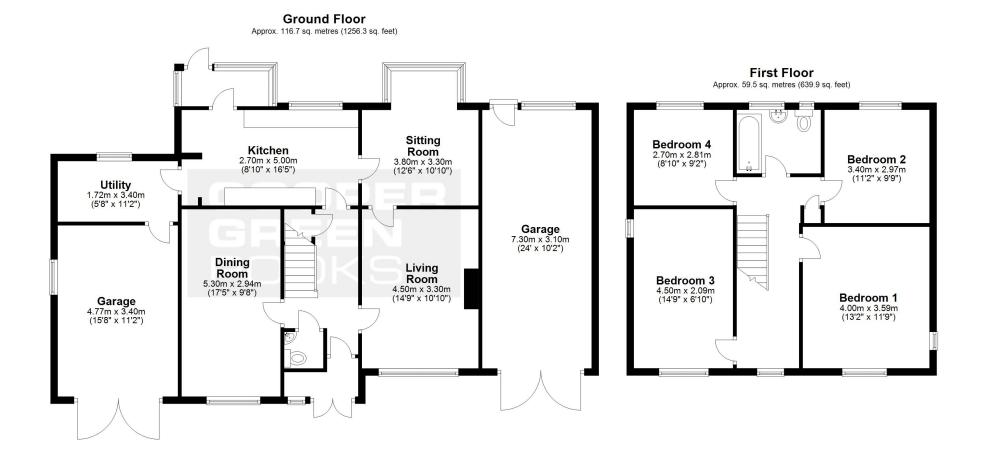

#### Total area: approx. 176.2 sq. metres (1896.2 sq. feet)

We accept no responsibility for any mistake or inaccuracy contained within the floorplan. The floorplan is provided as a guide only and should be taken as an illustration only. The measurements, contents and positioning are approximations only and provided as a guidance tool and not an exact replication of the property. Plan produced using PlanUp.