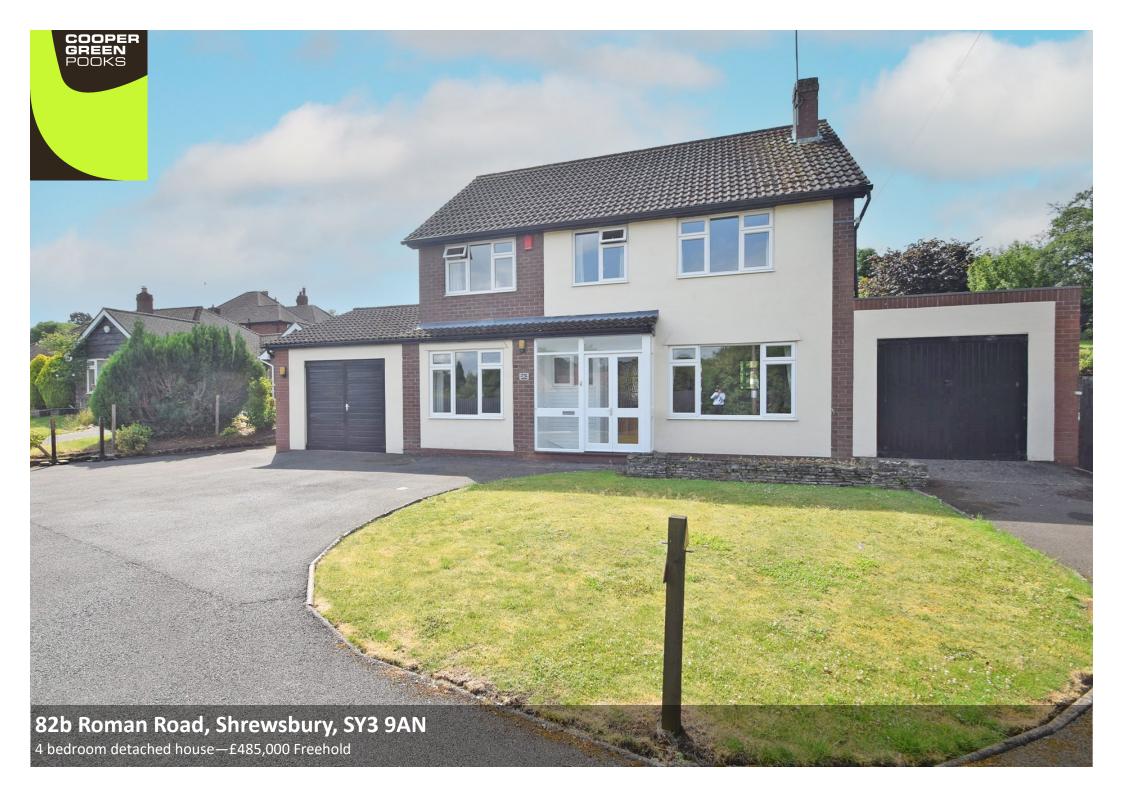

£485,000 Freehold—4 bedroom detached house sales@cgpooks.co.uk

This detached and well-proportioned family home is situated in a fantastic position within a secluded setting, close to excellent schools. The property offers a huge amount of potential and concept designs have been created, which are available for guidance.

#### **KEY FEATURES**

- The property currently includes an entrance porch which connects to hall with cloakroom. There are also 3 separate reception rooms, a kitchen/breakfast room and utility
- 2 separate garages to either side of the property which also provide scope to be converted into additional living space
- On the first floor there is a spacious landing area, 4 double bedrooms and a family bathroom
- Gas fired central heating and double-glazed windows
- 2 separate private driveways providing parking for several cars
- Lawned front garden and further tiered and private south facing garden to rear
- Situated at the end of a quiet and private driveway close to excellent schools, including Priory and Meole, as well as being within easy access of Radbrook Green shopping complex and Shrewsbury town centre, which is about a 20-minute walk through Kingsland Valley
- The current owner has recently had concept designs created which gives purchasers a good understanding of what could potentially be achieved. Alternatively the property would also lend itself to more modest alterations, due to already providing great accommodation