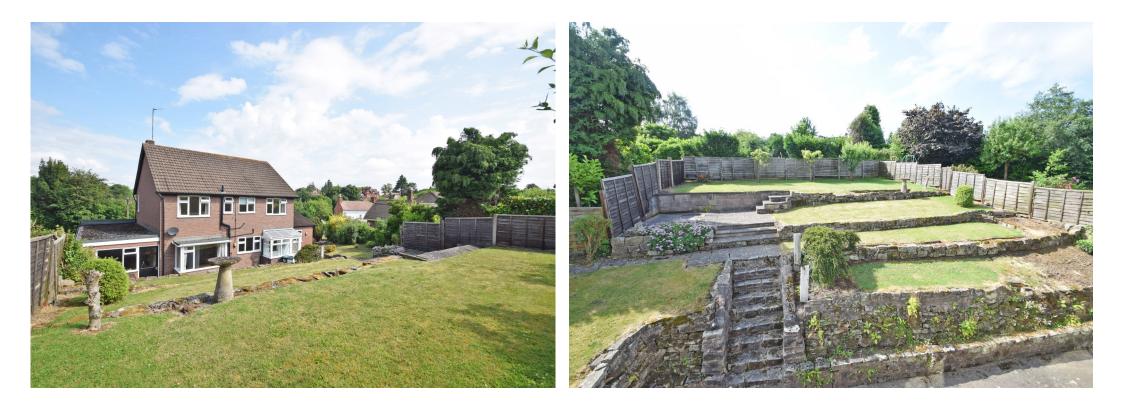

#### **KEY FEATURES**

- The property currently includes an entrance porch which connects to hall with cloakroom. There are also 3 separate reception rooms, a kitchen/breakfast room and utility
- 2 separate garages to either side of the property which also provide scope to be converted into additional living space
- On the first floor there is a spacious landing area, 4 double bedrooms and a family bathroom
- Gas fired central heating and double-glazed windows
- 2 separate private driveways providing parking for several cars
- Lawned front garden and further tiered and private south facing garden to rear
- Situated at the end of a quiet and private driveway close to excellent schools, including Priory and Meole, as well as being within easy access of Radbrook Green shopping complex and Shrewsbury town centre, which is about a 20-minute walk through Kingsland Valley
- The current owner has recently had concept designs created which gives purchasers a good understanding of what could potentially be achieved. Alternatively the property would also lend itself to more modest alterations, due to already providing great accommodation