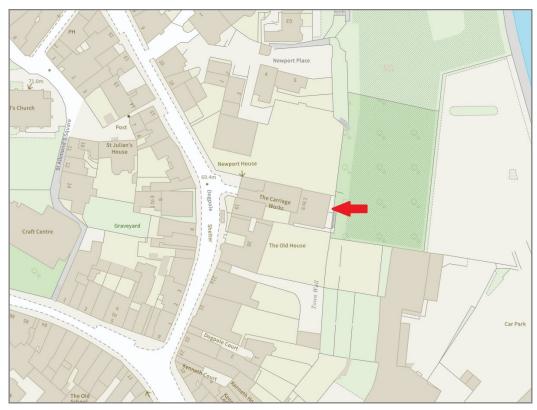

# 7 The Carriageworks, Dogpole, Shrewsbury SY1 1EZ

£285,000 Leasehold—2 bedroom second floor apartment sales@cgpooks.co.uk

**BOUNDARIES NOT CONFIRMED** 

Tenure Leasehold

Lease Length 150 years from 2005

Service Charge **£2,975 (Jan 2025—Dec 2025)** 