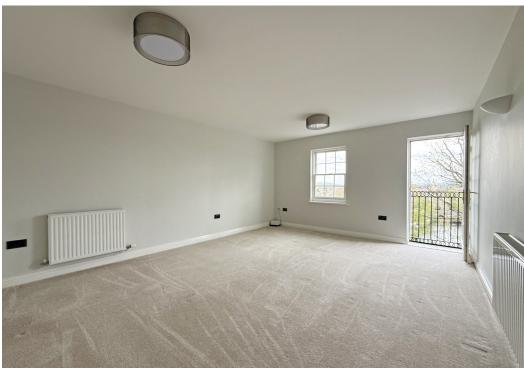

#### **KEY FEATURES**

- Neatly kept communal entrance hall and staircase to the second floor
- Good sized private hallway with telephone and camera intercom system
- Impressive living/dining room with window and glazed door with Juliette balcony offering views to the rear
- Separate fitted kitchen, complete with integrated appliances
- Two double bedrooms with built in wardrobes and a pleasant outlook, a family shower room and en-suite bathroom to bedroom one
- Double glazed windows and gas fired central heating
- Designated parking space and storage within ground floor garage which has automatic gated access and intercom system
- The property is conveniently situated within this beautiful converted building, just a stone's throw from a range of bars, restaurants and main shopping areas
- Sold with no upward chain