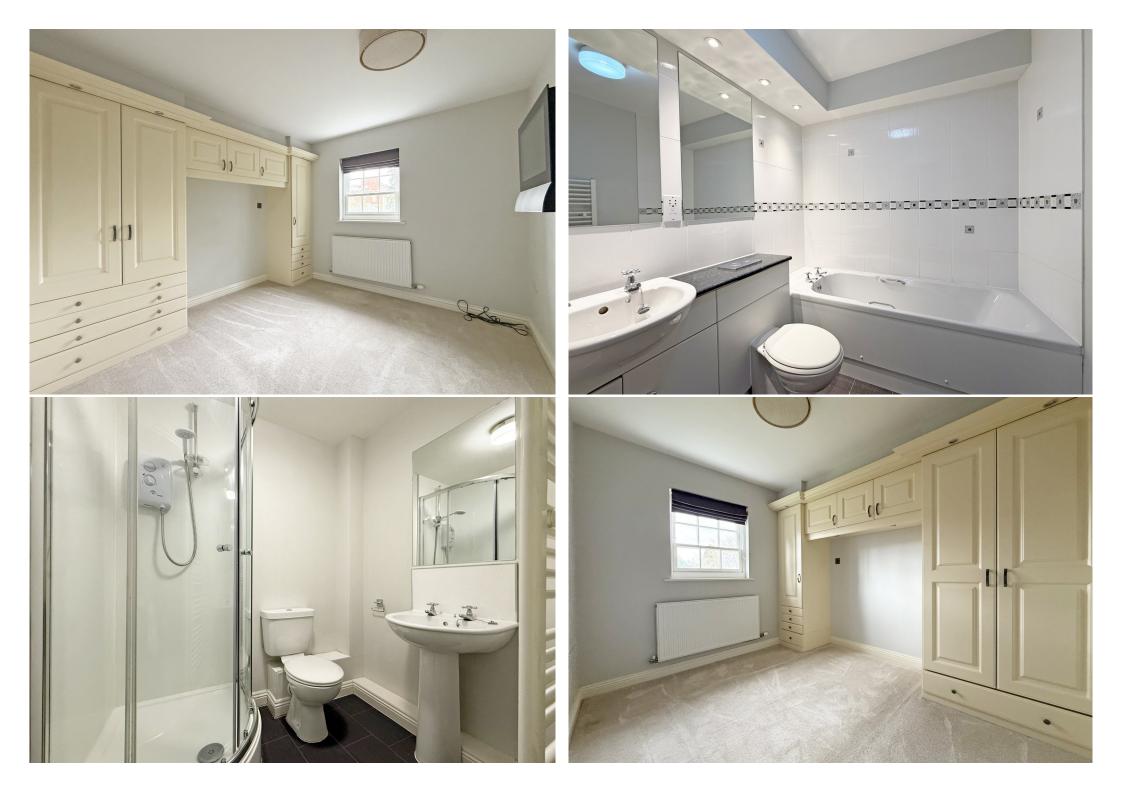

#### **KEY FEATURES**

- Neatly kept communal entrance hall and staircase to the second floor
- Good sized private hallway with telephone and camera intercom system
- Impressive living/dining room with window and glazed door with Juliette balcony offering views to the rear
- Separate fitted kitchen, complete with integrated appliances
- Two double bedrooms with built in wardrobes and a pleasant outlook, a family shower room and en-suite bathroom to bedroom one
- Double glazed windows and gas fired central heating
- Designated parking space and storage within ground floor garage which has automatic gated access and intercom system
- The property is conveniently situated within this beautiful converted building, just a stone's throw from a range of bars, restaurants and main shopping areas
- Sold with no upward chain