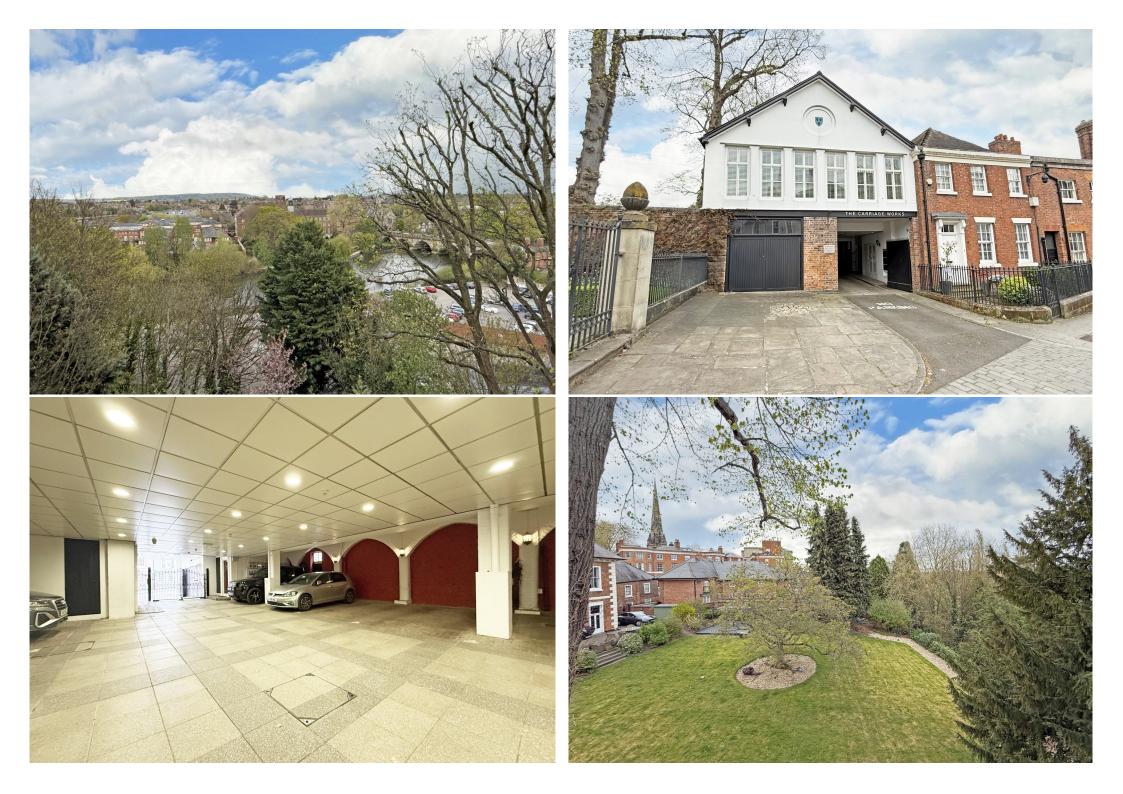

## 7 The Carriageworks, Dogpole, Shrewsbury SY1 1EZ

£285,000 Leasehold—2 bedroom second floor apartment sales@cgpooks.co.uk

Occupying a lovely, elevated position within an exclusive converted building of character, this thoughtfully designed and well-proportioned town centre apartment benefits from stunning views over the River Severn, English Bridge, The Abbey and Shropshire Hills, as well as secure gated parking.

#### **KEY FEATURES**

- Neatly kept communal entrance hall and staircase to the second floor
- Good sized private hallway with telephone and camera intercom system
- Impressive living/dining room with window and glazed door with Juliette balcony offering views to the rear
- Separate fitted kitchen, complete with integrated appliances
- Two double bedrooms with built in wardrobes and a pleasant outlook, a family shower room and en-suite bathroom to bedroom one
- Double glazed windows and gas fired central heating
- Designated parking space and storage within ground floor garage which has automatic gated access and intercom system
- The property is conveniently situated within this beautiful converted building, just a stone's throw from a range of bars, restaurants and main shopping areas
- Sold with no upward chain