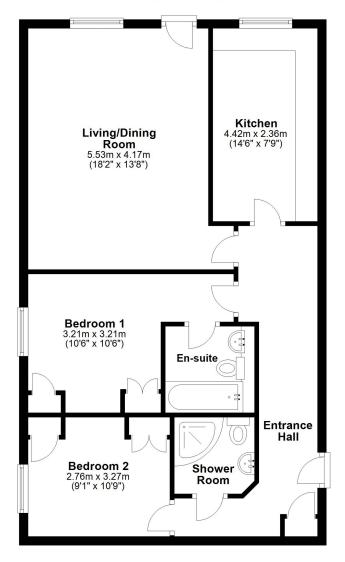

#### **KEY FEATURES**

- Neatly kept communal entrance hall and staircase to the second floor
- Good sized private hallway with telephone and camera intercom system
- Impressive living/dining room with window and glazed door with Juliette balcony offering views to the rear
- Separate fitted kitchen, complete with integrated appliances
- Two double bedrooms with built in wardrobes and a pleasant outlook, a family shower room and en-suite bathroom to bedroom one
- Double glazed windows and gas fired central heating
- Designated parking space and storage within ground floor garage which has automatic gated access and intercom system
- The property is conveniently situated within this beautiful converted building, just a stone's throw from a range of bars, restaurants and main shopping areas
- Sold with no upward chain

### **Second Floor**

Approx. 74.6 sq. metres (802.5 sq. feet)

Total area: approx. 74.6 sq. metres (802.5 sq. feet)