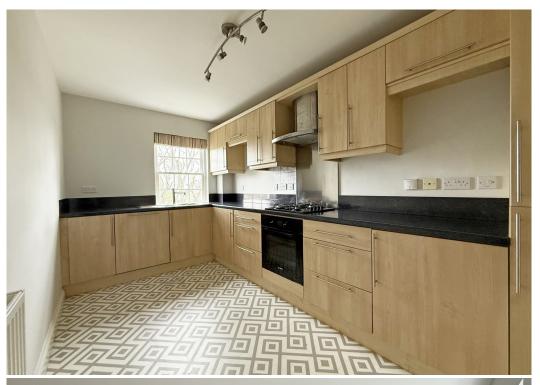

#### **KEY FEATURES**

- Neatly kept communal entrance hall and staircase to the second floor
- Good sized private hallway with telephone and camera intercom system
- Impressive living/dining room with window and glazed door with Juliette balcony offering views to the rear
- Separate fitted kitchen, complete with integrated appliances
- Two double bedrooms with built in wardrobes and a pleasant outlook, a family shower room and en-suite bathroom to bedroom one
- Double glazed windows and gas fired central heating
- Designated parking space and storage within ground floor garage which has automatic gated access and intercom system
- The property is conveniently situated within this beautiful converted building, just a stone's throw from a range of bars, restaurants and main shopping areas
- Sold with no upward chain