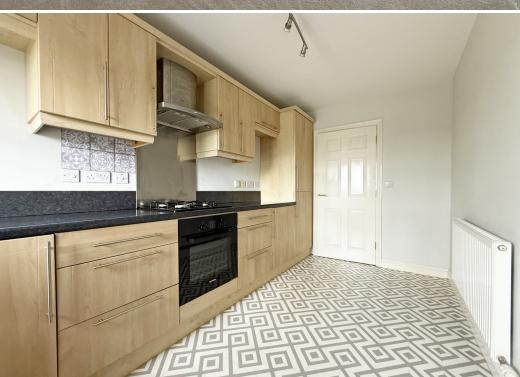

#### **KEY FEATURES**

- Neatly kept communal entrance hall and staircase to the second floor
- Good sized private hallway with telephone and camera intercom system
- Impressive living/dining room with window and glazed door with Juliette balcony offering views to the rear
- Separate fitted kitchen, complete with integrated appliances
- Two double bedrooms with built in wardrobes and a pleasant outlook, a family shower room and en-suite bathroom to bedroom one
- Double glazed windows and gas fired central heating
- Designated parking space and storage within ground floor garage which has automatic gated access and intercom system
- The property is conveniently situated within this beautiful converted building, just a stone's throw from a range of bars, restaurants and main shopping areas
- Sold with no upward chain