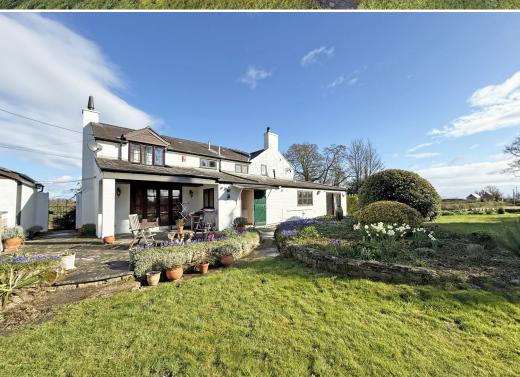

£750,000 Freehold—4 bedroom detached house sales@cgpooks.co.uk

Located in a wonderful setting surrounded by open countryside, this very attractive and individual property offers extensive accommodation with just over an acre of beautiful landscaped gardens.

## **KEY FEATURES**

- Very spacious accommodation with lots of impressive features, such as exposed beams and open fireplaces.
- Entrance vestibule with glazed panelled double doors opening to a large entrance hall with shower room.
- Living room with wood effect flooring, ornate wood and cast-iron fireplace, window to front and glazed panelled double doors to rear.
- Separate dining room and in addition to which there is also a sitting room with open fireplace and a family room that has glazed sliding doors to garden.
- Kitchen breakfast room fitted with a range of matching units with granite work surfaces and integrated appliances. Adjoining which there is a utility room which opens to a covered rear terrace.
- Staircase from hall to landing which has a study area that could provide a 4th bedroom.
- 3 further large double bedrooms (with built in wardrobes) and a family bathroom. The main bedroom also has an en suite shower room.
- LPG gas heating and double-glazed windows.
- There are 2 separate driveways providing parking for at least 4 cars. The main driveway also provides access to a detached double garage.
- Magnificent mature gardens that adjoin open countryside. They are mainly lawned with established beds, trees and an orchard. There is also lovely, paved sun terrace and an idyllic wild meadow.
- The property is about a 15-minute drive from Oswestry and 30 minutes from Shrewsbury. The local Villages of both West Felton and Ruyton IX Towns are less than 3 miles away.
- No onward chain.