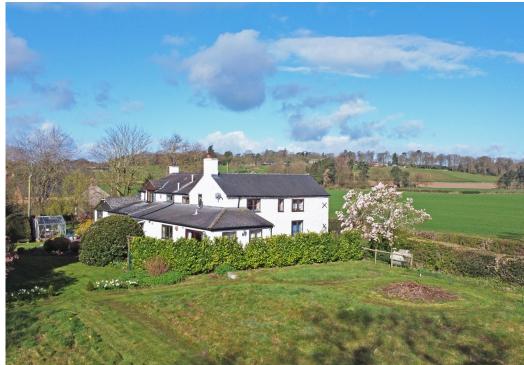

£750,000 Freehold—4 bedroom detached house sales@cgpooks.co.uk

Located in a wonderful setting surrounded by open countryside, this very attractive and individual property offers extensive accommodation with just over an acre of beautiful landscaped gardens.

## **KEY FEATURES**

- Very spacious accommodation with lots of impressive features, such as exposed beams and open fireplaces.
- Entrance vestibule with glazed panelled double doors opening to a large entrance hall with shower room.
- Living room with wood effect flooring, ornate wood and cast-iron fireplace, window to front and glazed panelled double doors to rear.
- Separate dining room and in addition to which there is also a sitting room with open fireplace and a family room that has glazed sliding doors to garden.
- Kitchen breakfast room fitted with a range of matching units with granite work surfaces and integrated appliances. Adjoining which there is a utility room which opens to a covered rear terrace.
- Staircase from hall to landing which has a study area that could provide a 4th bedroom.
- 3 further large double bedrooms (with built in wardrobes) and a family bathroom. The main bedroom also has an en suite shower room.
- LPG gas heating and double-glazed windows.
- There are 2 separate driveways providing parking for at least 4 cars. The main driveway also provides access to a detached double garage.
- Magnificent mature gardens that adjoin open countryside. They are mainly lawned with established beds, trees and an orchard. There is also lovely, paved sun terrace and an idyllic wild meadow.
- The property is about a 15-minute drive from Oswestry and 30 minutes from Shrewsbury. The local Villages of both West Felton and Ruyton IX Towns are less than 3 miles away.
- No onward chain.