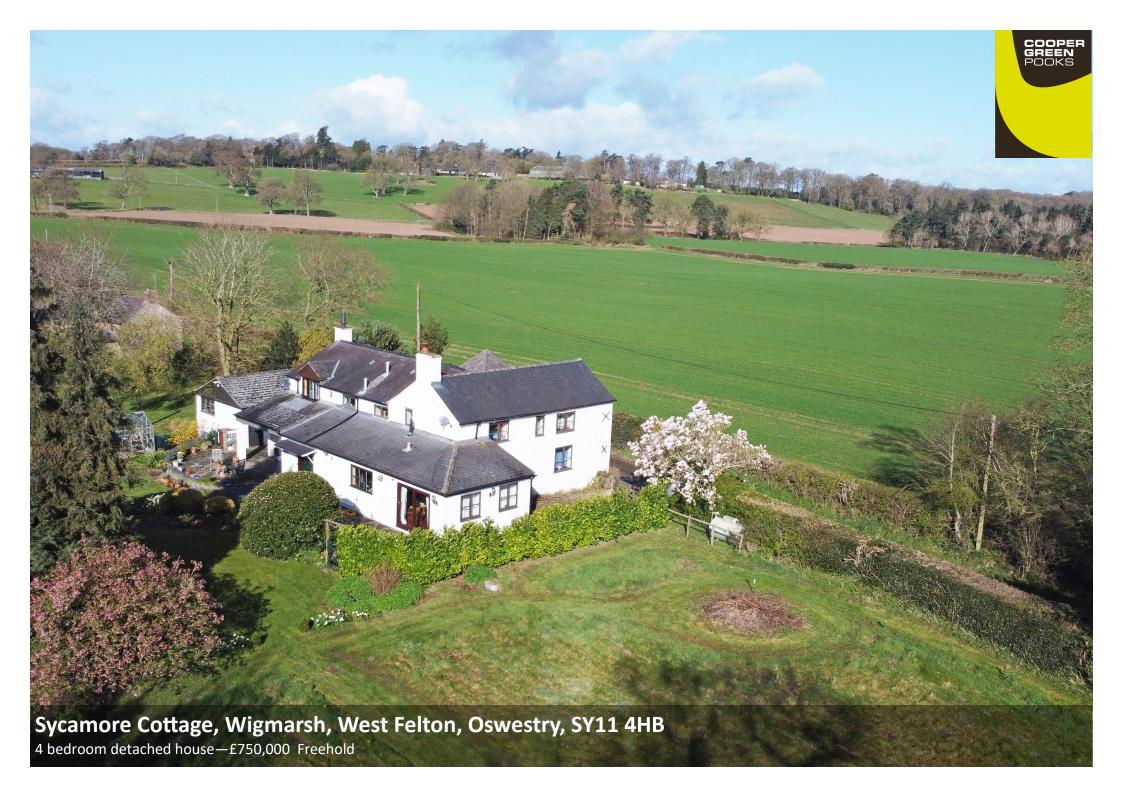

£750,000 Freehold—4 bedroom detached house sales@cgpooks.co.uk

Located in a wonderful setting surrounded by open countryside, this very attractive and individual property offers extensive accommodation with just over an acre of beautiful landscaped gardens.

## **KEY FEATURES**

- Very spacious accommodation with lots of impressive features, such as exposed beams and open fireplaces.
- Entrance vestibule with glazed panelled double doors opening to a large entrance hall with shower room.
- Living room with wood effect flooring, ornate wood and cast-iron fireplace, window to front and glazed panelled double doors to rear.
- Separate dining room and in addition to which there is also a sitting room with open fireplace and a family room that has glazed sliding doors to garden.
- Kitchen breakfast room fitted with a range of matching units with granite work surfaces and integrated appliances. Adjoining which there is a utility room which opens to a covered rear terrace.
- Staircase from hall to landing which has a study area that could provide a 4th bedroom.
- 3 further large double bedrooms (with built in wardrobes) and a family bathroom. The main bedroom also has an en suite shower room.
- LPG gas heating and double-glazed windows.
- There are 2 separate driveways providing parking for at least 4 cars. The main driveway also provides access to a detached double garage.
- Magnificent mature gardens that adjoin open countryside. They are mainly lawned with established beds, trees and an orchard. There is also lovely, paved sun terrace and an idyllic wild meadow.
- The property is about a 15-minute drive from Oswestry and 30 minutes from Shrewsbury. The local Villages of both West Felton and Ruyton IX Towns are less than 3 miles away.
- No onward chain.

## Sycamore Cottage, Wigmarsh, West Felton, Oswestry, SY11 4HB

£750,000 Freehold—4 bedroom detached house sales@cgpooks.co.uk