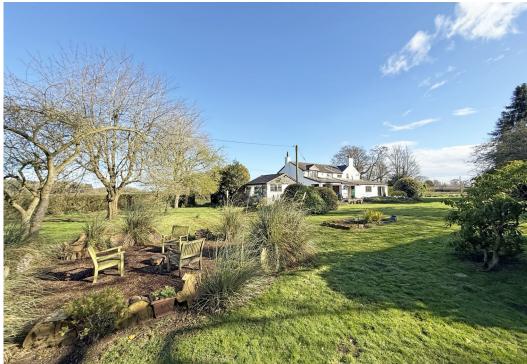

£750,000 Freehold—4 bedroom detached house sales@cgpooks.co.uk

Located in a wonderful setting surrounded by open countryside, this very attractive and individual property offers extensive accommodation with just over an acre of beautiful landscaped gardens.

## **KEY FEATURES**

- Very spacious accommodation with lots of impressive features, such as exposed beams and open fireplaces.
- Entrance vestibule with glazed panelled double doors opening to a large entrance hall with shower room.
- Living room with wood effect flooring, ornate wood and cast-iron fireplace, window to front and glazed panelled double doors to rear.
- Separate dining room and in addition to which there is also a sitting room with open fireplace and a family room that has glazed sliding doors to garden.
- Kitchen breakfast room fitted with a range of matching units with granite work surfaces and integrated appliances. Adjoining which there is a utility room which opens to a covered rear terrace.
- Staircase from hall to landing which has a study area that could provide a 4th bedroom.
- 3 further large double bedrooms (with built in wardrobes) and a family bathroom. The main bedroom also has an en suite shower room.
- LPG gas heating and double-glazed windows.
- There are 2 separate driveways providing parking for at least 4 cars. The main driveway also provides access to a detached double garage.
- Magnificent mature gardens that adjoin open countryside. They are mainly lawned with established beds, trees and an orchard. There is also lovely, paved sun terrace and an idyllic wild meadow.
- The property is about a 15-minute drive from Oswestry and 30 minutes from Shrewsbury. The local Villages of both West Felton and Ruyton IX Towns are less than 3 miles away.
- No onward chain.