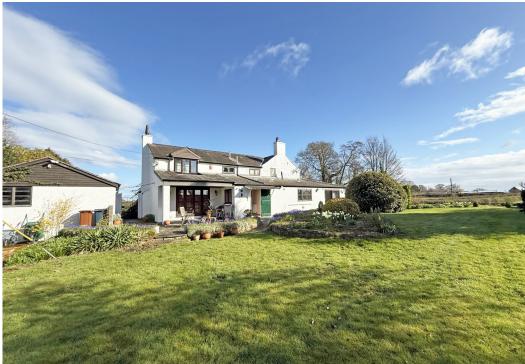

£750,000 Freehold—4 bedroom detached house sales@cgpooks.co.uk

Located in a wonderful setting surrounded by open countryside, this very attractive and individual property offers extensive accommodation with just over an acre of beautiful landscaped gardens.

## **KEY FEATURES**

- Very spacious accommodation with lots of impressive features, such as exposed beams and open fireplaces.
- Entrance vestibule with glazed panelled double doors opening to a large entrance hall with shower room.
- Living room with wood effect flooring, ornate wood and cast-iron fireplace, window to front and glazed panelled double doors to rear.
- Separate dining room and in addition to which there is also a sitting room with open fireplace and a family room that has glazed sliding doors to garden.
- Kitchen breakfast room fitted with a range of matching units with granite work surfaces and integrated appliances. Adjoining which there is a utility room which opens to a covered rear terrace.
- Staircase from hall to landing which has a study area that could provide a 4th bedroom.
- 3 further large double bedrooms (with built in wardrobes) and a family bathroom. The main bedroom also has an en suite shower room.
- LPG gas heating and double-glazed windows.
- There are 2 separate driveways providing parking for at least 4 cars. The main driveway also provides access to a detached double garage.
- Magnificent mature gardens that adjoin open countryside. They are mainly lawned with established beds, trees and an orchard. There is also lovely, paved sun terrace and an idyllic wild meadow.
- The property is about a 15-minute drive from Oswestry and 30 minutes from Shrewsbury. The local Villages of both West Felton and Ruyton IX Towns are less than 3 miles away.
- No onward chain.

## Sycamore Cottage, Wigmarsh, West Felton, Oswestry, SY11 4HB

£750,000 Freehold—4 bedroom detached house sales@cgpooks.co.uk