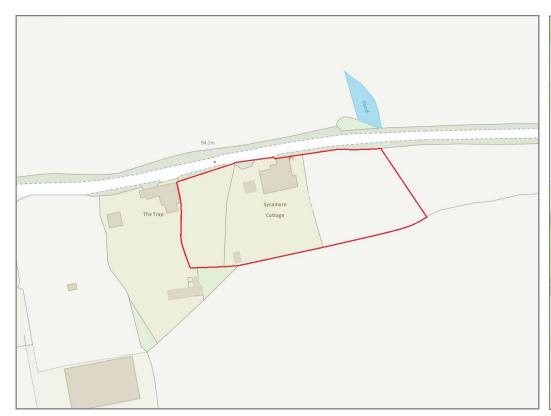

## Sycamore Cottage, Wigmarsh, West Felton, Oswestry, SY11 4HB

£750,000 Freehold—4 bedroom detached house sales@cgpooks.co.uk

**BOUNDARIES NOT CONFIRMED** 

Tenure Freehold

Local Authority Shropshire Council