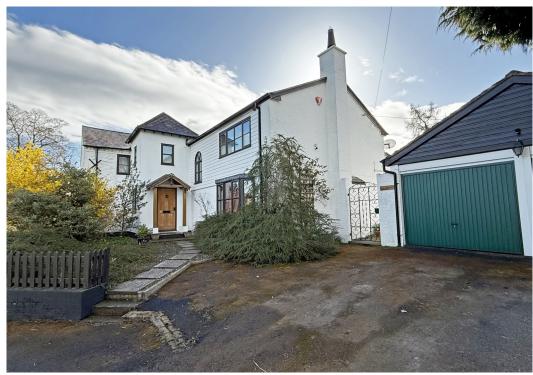

£750,000 Freehold—4 bedroom detached house sales@cgpooks.co.uk

Located in a wonderful setting surrounded by open countryside, this very attractive and individual property offers extensive accommodation with just over an acre of beautiful landscaped gardens.

## **KEY FEATURES**

- Very spacious accommodation with lots of impressive features, such as exposed beams and open fireplaces.
- Entrance vestibule with glazed panelled double doors opening to a large entrance hall with shower room.
- Living room with wood effect flooring, ornate wood and cast-iron fireplace, window to front and glazed panelled double doors to rear.
- Separate dining room and in addition to which there is also a sitting room with open fireplace and a family room that has glazed sliding doors to garden.
- Kitchen breakfast room fitted with a range of matching units with granite work surfaces and integrated appliances. Adjoining which there is a utility room which opens to a covered rear terrace.
- Staircase from hall to landing which has a study area that could provide a 4th bedroom.
- 3 further large double bedrooms (with built in wardrobes) and a family bathroom. The main bedroom also has an en suite shower room.
- LPG gas heating and double-glazed windows.
- There are 2 separate driveways providing parking for at least 4 cars. The main driveway also provides access to a detached double garage.
- Magnificent mature gardens that adjoin open countryside. They are mainly lawned with established beds, trees and an orchard. There is also lovely, paved sun terrace and an idyllic wild meadow.
- The property is about a 15-minute drive from Oswestry and 30 minutes from Shrewsbury. The local Villages of both West Felton and Ruyton IX Towns are less than 3 miles away.
- No onward chain.