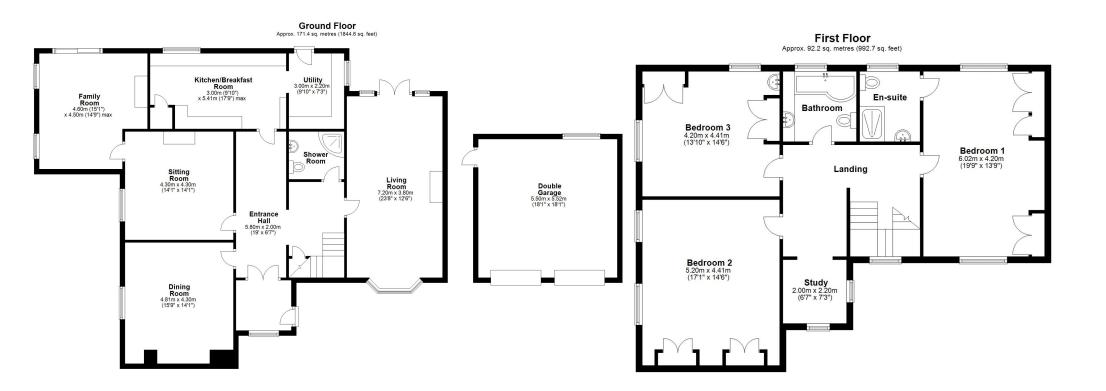

## **KEY FEATURES**

- Very spacious accommodation with lots of impressive features, such as exposed beams and open fireplaces.
- Entrance vestibule with glazed panelled double doors opening to a large entrance hall with shower room.
- Living room with wood effect flooring, ornate wood and cast-iron fireplace, window to front and glazed panelled double doors to rear.
- Separate dining room and in addition to which there is also a sitting room with open fireplace and a family room that has glazed sliding doors to garden.
- Kitchen breakfast room fitted with a range of matching units with granite work surfaces and integrated appliances. Adjoining which there is a utility room which opens to a covered rear terrace.
- Staircase from hall to landing which has a study area that could provide a 4th bedroom.
- 3 further large double bedrooms (with built in wardrobes) and a family bathroom. The main bedroom also has an en suite shower room.
- LPG gas heating and double-glazed windows.
- There are 2 separate driveways providing parking for at least 4 cars. The main driveway also provides access to a detached double garage.
- Magnificent mature gardens that adjoin open countryside. They are mainly lawned with established beds, trees and an orchard. There is also lovely, paved sun terrace and an idyllic wild meadow.
- The property is about a 15-minute drive from Oswestry and 30 minutes from Shrewsbury. The local Villages of both West Felton and Ruyton IX Towns are less than 3 miles away.
- No onward chain.