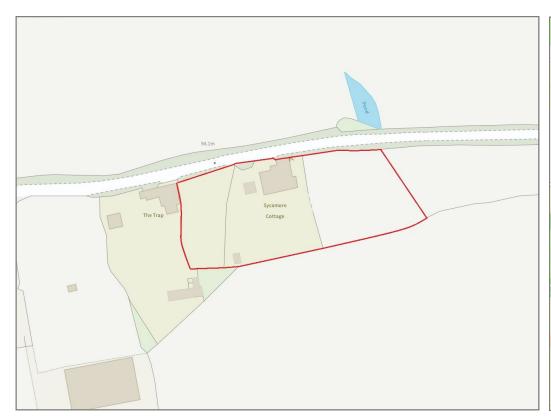

## Sycamore Cottage, Wigmarsh, West Felton, Oswestry, SY11 4HB

£775,000 Freehold—4 bedroom detached house sales@cgpooks.co.uk

**BOUNDARIES NOT CONFIRMED** 

Tenure Freehold

Local Authority Shropshire Council