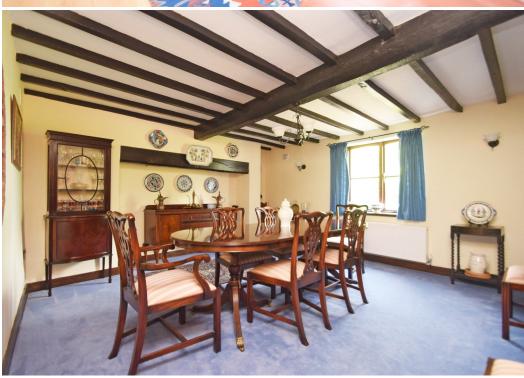

## **KEY FEATURES**

- Very spacious accommodation with lots of impressive features, such as exposed beams and open fireplaces.
- Entrance vestibule with glazed panelled double doors opening to a large entrance hall with shower room.
- Living room with wood effect flooring, ornate wood and cast-iron fireplace, window to front and glazed panelled double doors to rear.
- Separate dining room and in addition to which there is also a sitting room with open fireplace and a family room that has glazed sliding doors to garden.
- Kitchen breakfast room fitted with a range of matching units with granite work surfaces and integrated appliances. Adjoining which there is a utility room which opens to a covered rear terrace.
- Staircase from hall to landing which has a study area that could provide a 4th bedroom.
- 3 further large double bedrooms (with built in wardrobes) and a family bathroom. The main bedroom also has an en suite shower room.
- LPG gas heating and double-glazed windows.
- There are 2 separate driveways providing parking for at least 4 cars. The main driveway also provides access to a detached double garage.
- Magnificent mature gardens that adjoin open countryside. They are mainly lawned with established beds, trees and an orchard. There is also lovely, paved sun terrace and an idyllic wild meadow.
- The property is about a 15-minute drive from Oswestry and 30 minutes from Shrewsbury. The local Villages of both West Felton and Ruyton IX Towns are less than 3 miles away.
- No onward chain.