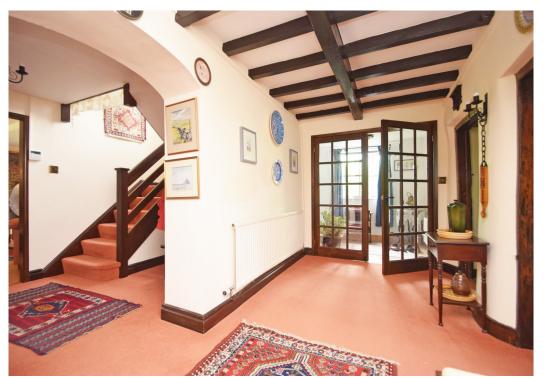

## **KEY FEATURES**

- Very spacious accommodation with lots of impressive features, such as exposed beams and open fireplaces.
- Entrance vestibule with glazed panelled double doors opening to a large entrance hall with shower room.
- Living room with wood effect flooring, ornate wood and cast-iron fireplace, window to front and glazed panelled double doors to rear.
- Separate dining room and in addition to which there is also a sitting room with open fireplace and a family room that has glazed sliding doors to garden.
- Kitchen breakfast room fitted with a range of matching units with granite work surfaces and integrated appliances. Adjoining which there is a utility room which opens to a covered rear terrace.
- Staircase from hall to landing which has a study area that could provide a 4th bedroom.
- 3 further large double bedrooms (with built in wardrobes) and a family bathroom. The main bedroom also has an en suite shower room.
- LPG gas heating and double-glazed windows.
- There are 2 separate driveways providing parking for at least 4 cars. The main driveway also provides access to a detached double garage.
- Magnificent mature gardens that adjoin open countryside. They are mainly lawned with established beds, trees and an orchard. There is also lovely, paved sun terrace and an idyllic wild meadow.
- The property is about a 15-minute drive from Oswestry and 30 minutes from Shrewsbury. The local Villages of both West Felton and Ruyton IX Towns are less than 3 miles away.
- No onward chain.