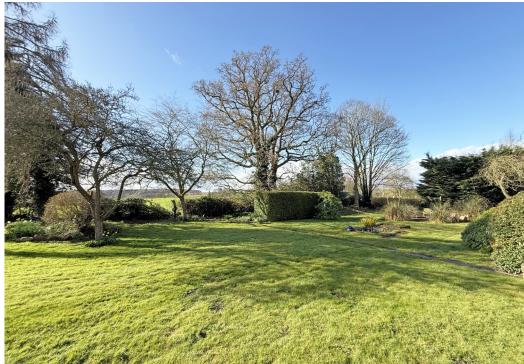

## **KEY FEATURES**

- Very spacious accommodation with lots of impressive features, such as exposed beams and open fireplaces.
- Entrance vestibule with glazed panelled double doors opening to a large entrance hall with shower room.
- Living room with wood effect flooring, ornate wood and cast-iron fireplace, window to front and glazed panelled double doors to rear.
- Separate dining room and in addition to which there is also a sitting room with open fireplace and a family room that has glazed sliding doors to garden.
- Kitchen breakfast room fitted with a range of matching units with granite work surfaces and integrated appliances. Adjoining which there is a utility room which opens to a covered rear terrace.
- Staircase from hall to landing which has a study area that could provide a 4th bedroom.
- 3 further large double bedrooms (with built in wardrobes) and a family bathroom. The main bedroom also has an en suite shower room.
- LPG gas heating and double-glazed windows.
- There are 2 separate driveways providing parking for at least 4 cars. The main driveway also provides access to a detached double garage.
- Magnificent mature gardens that adjoin open countryside. They are mainly lawned with established beds, trees and an orchard. There is also lovely, paved sun terrace and an idyllic wild meadow.
- The property is about a 15-minute drive from Oswestry and 30 minutes from Shrewsbury. The local Villages of both West Felton and Ruyton IX Towns are less than 3 miles away.
- No onward chain.