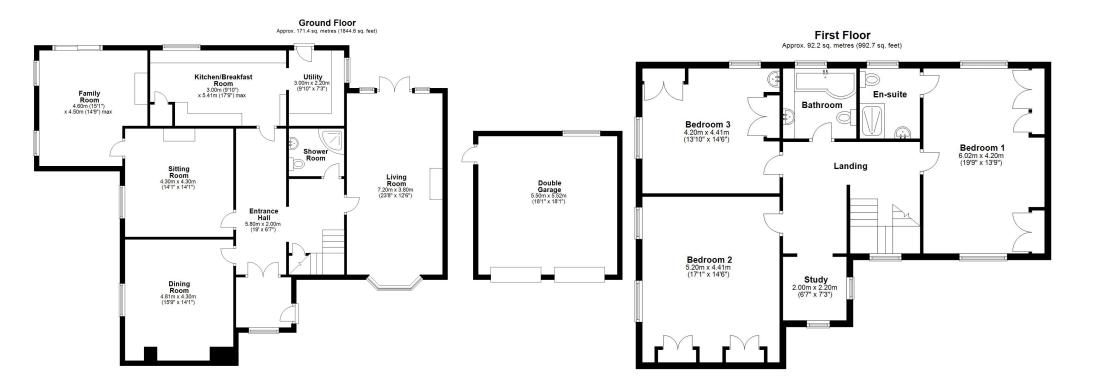

## **KEY FEATURES**

- Very spacious accommodation with lots of impressive features, such as exposed beams and open fireplaces.
- Entrance vestibule with glazed panelled double doors opening to a large entrance hall with shower room.
- Living room with wood effect flooring, ornate wood and cast-iron fireplace, window to front and glazed panelled double doors to rear.
- Separate dining room and in addition to which there is also a sitting room with open fireplace and a family room that has glazed sliding doors to garden.
- Kitchen breakfast room fitted with a range of matching units with granite work surfaces and integrated appliances. Adjoining which there is a utility room which opens to a covered rear terrace.
- Staircase from hall to landing which has a study area that could provide a 4th bedroom.
- 3 further large double bedrooms (with built in wardrobes) and a family bathroom. The main bedroom also has an en suite shower room.
- LPG gas heating and double-glazed windows.
- There are 2 separate driveways providing parking for at least 4 cars. The main driveway also provides access to a detached double garage.
- Magnificent mature gardens that adjoin open countryside. They are mainly lawned with established beds, trees and an orchard. There is also lovely, paved sun terrace and an idyllic wild meadow.
- The property is about a 15-minute drive from Oswestry and 30 minutes from Shrewsbury. The local Villages of both West Felton and Ruyton IX Towns are less than 3 miles away.
- No onward chain.