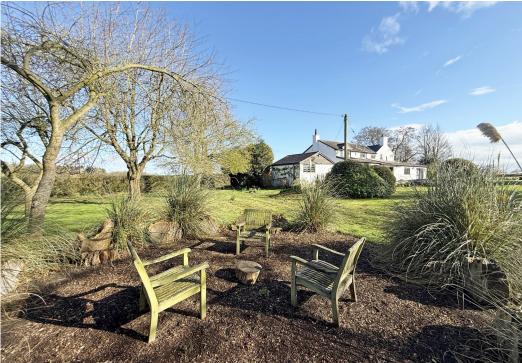

## **KEY FEATURES**

- Very spacious accommodation with lots of impressive features, such as exposed beams and open fireplaces.
- Entrance vestibule with glazed panelled double doors opening to a large entrance hall with shower room.
- Living room with wood effect flooring, ornate wood and cast-iron fireplace, window to front and glazed panelled double doors to rear.
- Separate dining room and in addition to which there is also a sitting room with open fireplace and a family room that has glazed sliding doors to garden.
- Kitchen breakfast room fitted with a range of matching units with granite work surfaces and integrated appliances. Adjoining which there is a utility room which opens to a covered rear terrace.
- Staircase from hall to landing which has a study area that could provide a 4th bedroom.
- 3 further large double bedrooms (with built in wardrobes) and a family bathroom. The main bedroom also has an en suite shower room.
- LPG gas heating and double-glazed windows.
- There are 2 separate driveways providing parking for at least 4 cars. The main driveway also provides access to a detached double garage.
- Magnificent mature gardens that adjoin open countryside. They are mainly lawned with established beds, trees and an orchard. There is also lovely, paved sun terrace and an idyllic wild meadow.
- The property is about a 15-minute drive from Oswestry and 30 minutes from Shrewsbury. The local Villages of both West Felton and Ruyton IX Towns are less than 3 miles away.
- No onward chain.