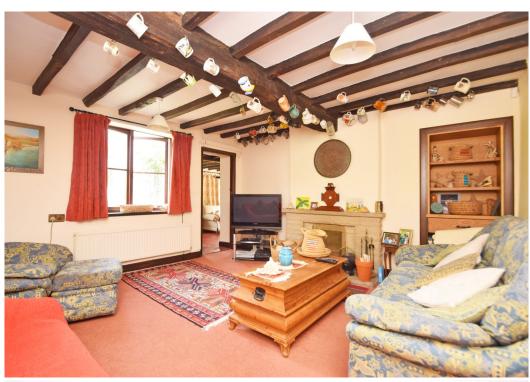

## **KEY FEATURES**

- Very spacious accommodation with lots of impressive features, such as exposed beams and open fireplaces.
- Entrance vestibule with glazed panelled double doors opening to a large entrance hall with shower room.
- Living room with wood effect flooring, ornate wood and cast-iron fireplace, window to front and glazed panelled double doors to rear.
- Separate dining room and in addition to which there is also a sitting room with open fireplace and a family room that has glazed sliding doors to garden.
- Kitchen breakfast room fitted with a range of matching units with granite work surfaces and integrated appliances. Adjoining which there is a utility room which opens to a covered rear terrace.
- Staircase from hall to landing which has a study area that could provide a 4th bedroom.
- 3 further large double bedrooms (with built in wardrobes) and a family bathroom. The main bedroom also has an en suite shower room.
- LPG gas heating and double-glazed windows.
- There are 2 separate driveways providing parking for at least 4 cars. The main driveway also provides access to a detached double garage.
- Magnificent mature gardens that adjoin open countryside. They are mainly lawned with established beds, trees and an orchard. There is also lovely, paved sun terrace and an idyllic wild meadow.
- The property is about a 15-minute drive from Oswestry and 30 minutes from Shrewsbury. The local Villages of both West Felton and Ruyton IX Towns are less than 3 miles away.
- No onward chain.