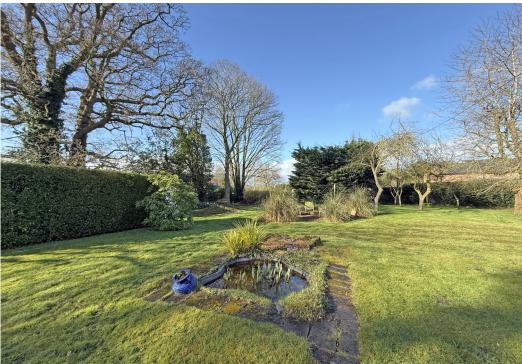

## **KEY FEATURES**

- Very spacious accommodation with lots of impressive features, such as exposed beams and open fireplaces.
- Entrance vestibule with glazed panelled double doors opening to a large entrance hall with shower room.
- Living room with wood effect flooring, ornate wood and cast-iron fireplace, window to front and glazed panelled double doors to rear.
- Separate dining room and in addition to which there is also a sitting room with open fireplace and a family room that has glazed sliding doors to garden.
- Kitchen breakfast room fitted with a range of matching units with granite work surfaces and integrated appliances. Adjoining which there is a utility room which opens to a covered rear terrace.
- Staircase from hall to landing which has a study area that could provide a 4th bedroom.
- 3 further large double bedrooms (with built in wardrobes) and a family bathroom. The main bedroom also has an en suite shower room.
- LPG gas heating and double-glazed windows.
- There are 2 separate driveways providing parking for at least 4 cars. The main driveway also provides access to a detached double garage.
- Magnificent mature gardens that adjoin open countryside. They are mainly lawned with established beds, trees and an orchard. There is also lovely, paved sun terrace and an idyllic wild meadow.
- The property is about a 15-minute drive from Oswestry and 30 minutes from Shrewsbury. The local Villages of both West Felton and Ruyton IX Towns are less than 3 miles away.
- No onward chain.