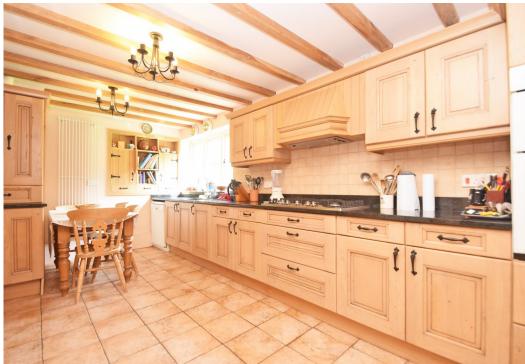

## **KEY FEATURES**

- Very spacious accommodation with lots of impressive features, such as exposed beams and open fireplaces.
- Entrance vestibule with glazed panelled double doors opening to a large entrance hall with shower room.
- Living room with wood effect flooring, ornate wood and cast-iron fireplace, window to front and glazed panelled double doors to rear.
- Separate dining room and in addition to which there is also a sitting room with open fireplace and a family room that has glazed sliding doors to garden.
- Kitchen breakfast room fitted with a range of matching units with granite work surfaces and integrated appliances. Adjoining which there is a utility room which opens to a covered rear terrace.
- Staircase from hall to landing which has a study area that could provide a 4th bedroom.
- 3 further large double bedrooms (with built in wardrobes) and a family bathroom. The main bedroom also has an en suite shower room.
- LPG gas heating and double-glazed windows.
- There are 2 separate driveways providing parking for at least 4 cars. The main driveway also provides access to a detached double garage.
- Magnificent mature gardens that adjoin open countryside. They are mainly lawned with established beds, trees and an orchard. There is also lovely, paved sun terrace and an idyllic wild meadow.
- The property is about a 15-minute drive from Oswestry and 30 minutes from Shrewsbury. The local Villages of both West Felton and Ruyton IX Towns are less than 3 miles away.
- No onward chain.