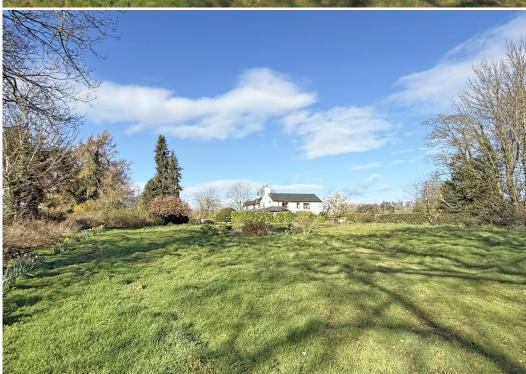

## **KEY FEATURES**

- Very spacious accommodation with lots of impressive features, such as exposed beams and open fireplaces.
- Entrance vestibule with glazed panelled double doors opening to a large entrance hall with shower room.
- Living room with wood effect flooring, ornate wood and cast-iron fireplace, window to front and glazed panelled double doors to rear.
- Separate dining room and in addition to which there is also a sitting room with open fireplace and a family room that has glazed sliding doors to garden.
- Kitchen breakfast room fitted with a range of matching units with granite work surfaces and integrated appliances. Adjoining which there is a utility room which opens to a covered rear terrace.
- Staircase from hall to landing which has a study area that could provide a 4th bedroom.
- 3 further large double bedrooms (with built in wardrobes) and a family bathroom. The main bedroom also has an en suite shower room.
- LPG gas heating and double-glazed windows.
- There are 2 separate driveways providing parking for at least 4 cars. The main driveway also provides access to a detached double garage.
- Magnificent mature gardens that adjoin open countryside. They are mainly lawned with established beds, trees and an orchard. There is also lovely, paved sun terrace and an idyllic wild meadow.
- The property is about a 15-minute drive from Oswestry and 30 minutes from Shrewsbury. The local Villages of both West Felton and Ruyton IX Towns are less than 3 miles away.
- No onward chain.