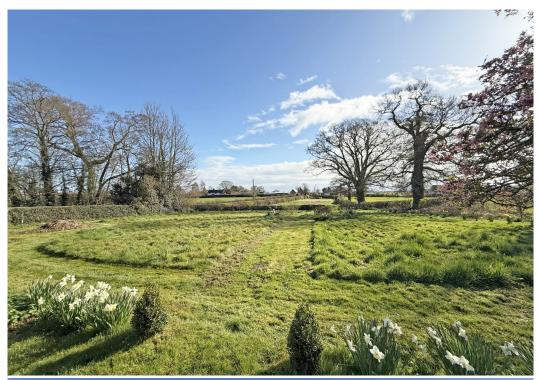

## **KEY FEATURES**

- Very spacious accommodation with lots of impressive features, such as exposed beams and open fireplaces.
- Entrance vestibule with glazed panelled double doors opening to a large entrance hall with shower room.
- Living room with wood effect flooring, ornate wood and cast-iron fireplace, window to front and glazed panelled double doors to rear.
- Separate dining room and in addition to which there is also a sitting room with open fireplace and a family room that has glazed sliding doors to garden.
- Kitchen breakfast room fitted with a range of matching units with granite work surfaces and integrated appliances. Adjoining which there is a utility room which opens to a covered rear terrace.
- Staircase from hall to landing which has a study area that could provide a 4th bedroom.
- 3 further large double bedrooms (with built in wardrobes) and a family bathroom. The main bedroom also has an en suite shower room.
- LPG gas heating and double-glazed windows.
- There are 2 separate driveways providing parking for at least 4 cars. The main driveway also provides access to a detached double garage.
- Magnificent mature gardens that adjoin open countryside. They are mainly lawned with established beds, trees and an orchard. There is also lovely, paved sun terrace and an idyllic wild meadow.
- The property is about a 15-minute drive from Oswestry and 30 minutes from Shrewsbury. The local Villages of both West Felton and Ruyton IX Towns are less than 3 miles away.
- No onward chain.