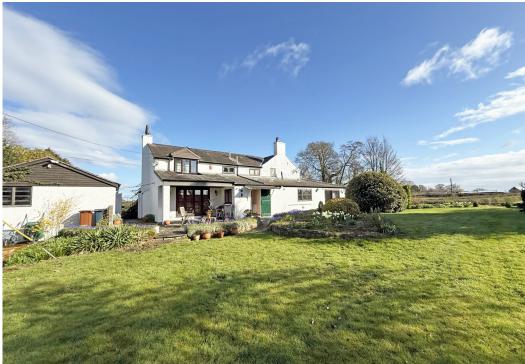

£775,000 Freehold—4 bedroom detached house sales@cgpooks.co.uk

Located in a wonderful setting surrounded by open countryside, this very attractive and individual property offers extensive accommodation with just over an acre of beautiful landscaped gardens.

## **KEY FEATURES**

- Very spacious accommodation with lots of impressive features, such as exposed beams and open fireplaces.
- Entrance vestibule with glazed panelled double doors opening to a large entrance hall with shower room.
- Living room with wood effect flooring, ornate wood and cast-iron fireplace, window to front and glazed panelled double doors to rear.
- Separate dining room and in addition to which there is also a sitting room with open fireplace and a family room that has glazed sliding doors to garden.
- Kitchen breakfast room fitted with a range of matching units with granite work surfaces and integrated appliances. Adjoining which there is a utility room which opens to a covered rear terrace.
- Staircase from hall to landing which has a study area that could provide a 4th bedroom.
- 3 further large double bedrooms (with built in wardrobes) and a family bathroom. The main bedroom also has an en suite shower room.
- LPG gas heating and double-glazed windows.
- There are 2 separate driveways providing parking for at least 4 cars. The main driveway also provides access to a detached double garage.
- Magnificent mature gardens that adjoin open countryside. They are mainly lawned with established beds, trees and an orchard. There is also lovely, paved sun terrace and an idyllic wild meadow.
- The property is about a 15-minute drive from Oswestry and 30 minutes from Shrewsbury. The local Villages of both West Felton and Ruyton IX Towns are less than 3 miles away.
- No onward chain.