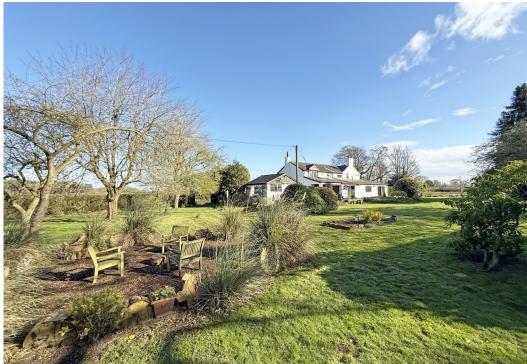

£775,000 Freehold—4 bedroom detached house sales@cgpooks.co.uk

Located in a wonderful setting surrounded by open countryside, this very attractive and individual property offers extensive accommodation with just over an acre of beautiful landscaped gardens.

## **KEY FEATURES**

- Very spacious accommodation with lots of impressive features, such as exposed beams and open fireplaces.
- Entrance vestibule with glazed panelled double doors opening to a large entrance hall with shower room.
- Living room with wood effect flooring, ornate wood and cast-iron fireplace, window to front and glazed panelled double doors to rear.
- Separate dining room and in addition to which there is also a sitting room with open fireplace and a family room that has glazed sliding doors to garden.
- Kitchen breakfast room fitted with a range of matching units with granite work surfaces and integrated appliances. Adjoining which there is a utility room which opens to a covered rear terrace.
- Staircase from hall to landing which has a study area that could provide a 4th bedroom.
- 3 further large double bedrooms (with built in wardrobes) and a family bathroom. The main bedroom also has an en suite shower room.
- LPG gas heating and double-glazed windows.
- There are 2 separate driveways providing parking for at least 4 cars. The main driveway also provides access to a detached double garage.
- Magnificent mature gardens that adjoin open countryside. They are mainly lawned with established beds, trees and an orchard. There is also lovely, paved sun terrace and an idyllic wild meadow.
- The property is about a 15-minute drive from Oswestry and 30 minutes from Shrewsbury. The local Villages of both West Felton and Ruyton IX Towns are less than 3 miles away.
- No onward chain.