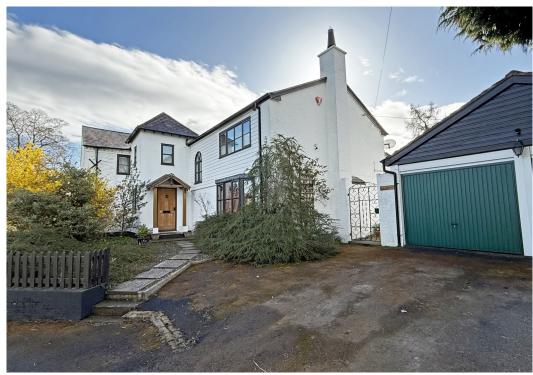

£775,000 Freehold—4 bedroom detached house sales@cgpooks.co.uk

Located in a wonderful setting surrounded by open countryside, this very attractive and individual property offers extensive accommodation with just over an acre of beautiful landscaped gardens.

## **KEY FEATURES**

- Very spacious accommodation with lots of impressive features, such as exposed beams and open fireplaces.
- Entrance vestibule with glazed panelled double doors opening to a large entrance hall with shower room.
- Living room with wood effect flooring, ornate wood and cast-iron fireplace, window to front and glazed panelled double doors to rear.
- Separate dining room and in addition to which there is also a sitting room with open fireplace and a family room that has glazed sliding doors to garden.
- Kitchen breakfast room fitted with a range of matching units with granite work surfaces and integrated appliances. Adjoining which there is a utility room which opens to a covered rear terrace.
- Staircase from hall to landing which has a study area that could provide a 4th bedroom.
- 3 further large double bedrooms (with built in wardrobes) and a family bathroom. The main bedroom also has an en suite shower room.
- LPG gas heating and double-glazed windows.
- There are 2 separate driveways providing parking for at least 4 cars. The main driveway also provides access to a detached double garage.
- Magnificent mature gardens that adjoin open countryside. They are mainly lawned with established beds, trees and an orchard. There is also lovely, paved sun terrace and an idyllic wild meadow.
- The property is about a 15-minute drive from Oswestry and 30 minutes from Shrewsbury. The local Villages of both West Felton and Ruyton IX Towns are less than 3 miles away.
- No onward chain.