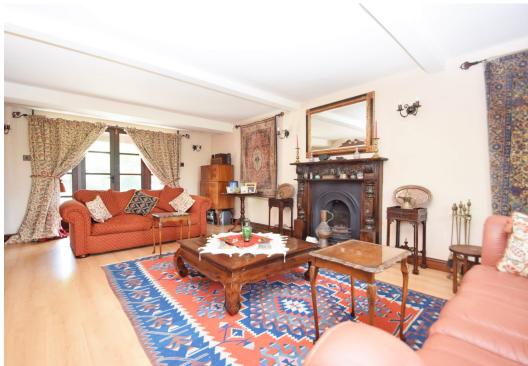

## **KEY FEATURES**

- Very spacious accommodation with lots of impressive features, such as exposed beams and open fireplaces.
- Entrance vestibule with glazed panelled double doors opening to a large entrance hall with shower room.
- Living room with wood effect flooring, ornate wood and cast-iron fireplace, window to front and glazed panelled double doors to rear.
- Separate dining room and in addition to which there is also a sitting room with open fireplace and a family room that has glazed sliding doors to garden.
- Kitchen breakfast room fitted with a range of matching units with granite work surfaces and integrated appliances. Adjoining which there is a utility room which opens to a covered rear terrace.
- Staircase from hall to landing which has a study area that could provide a 4th bedroom.
- 3 further large double bedrooms (with built in wardrobes) and a family bathroom. The main bedroom also has an en suite shower room.
- LPG gas heating and double-glazed windows.
- There are 2 separate driveways providing parking for at least 4 cars. The main driveway also provides access to a detached double garage.
- Magnificent mature gardens that adjoin open countryside. They are mainly lawned with established beds, trees and an orchard. There is also lovely, paved sun terrace and an idyllic wild meadow.
- The property is about a 15-minute drive from Oswestry and 30 minutes from Shrewsbury. The local Villages of both West Felton and Ruyton IX Towns are less than 3 miles away.
- No onward chain.