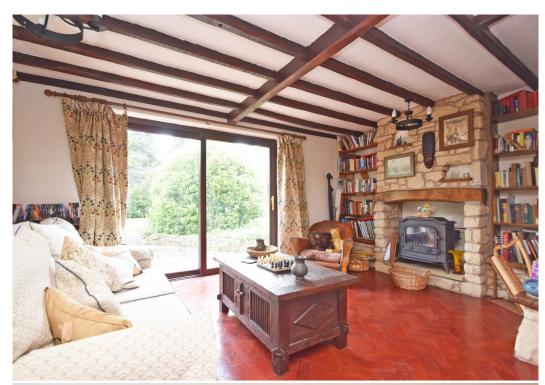

## **KEY FEATURES**

- Very spacious accommodation with lots of impressive features, such as exposed beams and open fireplaces.
- Entrance vestibule with glazed panelled double doors opening to a large entrance hall with shower room.
- Living room with wood effect flooring, ornate wood and cast-iron fireplace, window to front and glazed panelled double doors to rear.
- Separate dining room and in addition to which there is also a sitting room with open fireplace and a family room that has glazed sliding doors to garden.
- Kitchen breakfast room fitted with a range of matching units with granite work surfaces and integrated appliances. Adjoining which there is a utility room which opens to a covered rear terrace.
- Staircase from hall to landing which has a study area that could provide a 4th bedroom.
- 3 further large double bedrooms (with built in wardrobes) and a family bathroom. The main bedroom also has an en suite shower room.
- LPG gas heating and double-glazed windows.
- There are 2 separate driveways providing parking for at least 4 cars. The main driveway also provides access to a detached double garage.
- Magnificent mature gardens that adjoin open countryside. They are mainly lawned with established beds, trees and an orchard. There is also lovely, paved sun terrace and an idyllic wild meadow.
- The property is about a 15-minute drive from Oswestry and 30 minutes from Shrewsbury. The local Villages of both West Felton and Ruyton IX Towns are less than 3 miles away.
- No onward chain.