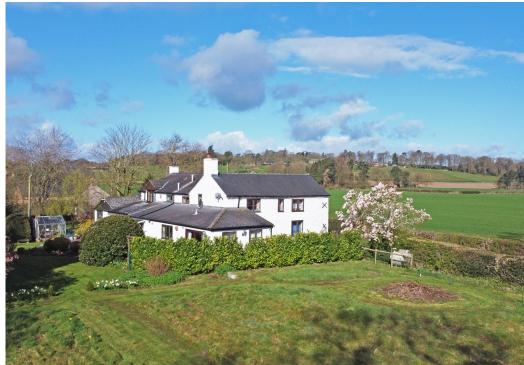

£775,000 Freehold—4 bedroom detached house sales@cgpooks.co.uk

Located in a wonderful setting surrounded by open countryside, this very attractive and individual property offers extensive accommodation with just over an acre of beautiful landscaped gardens.

## **KEY FEATURES**

- Very spacious accommodation with lots of impressive features, such as exposed beams and open fireplaces.
- Entrance vestibule with glazed panelled double doors opening to a large entrance hall with shower room.
- Living room with wood effect flooring, ornate wood and cast-iron fireplace, window to front and glazed panelled double doors to rear.
- Separate dining room and in addition to which there is also a sitting room with open fireplace and a family room that has glazed sliding doors to garden.
- Kitchen breakfast room fitted with a range of matching units with granite work surfaces and integrated appliances. Adjoining which there is a utility room which opens to a covered rear terrace.
- Staircase from hall to landing which has a study area that could provide a 4th bedroom.
- 3 further large double bedrooms (with built in wardrobes) and a family bathroom. The main bedroom also has an en suite shower room.
- LPG gas heating and double-glazed windows.
- There are 2 separate driveways providing parking for at least 4 cars. The main driveway also provides access to a detached double garage.
- Magnificent mature gardens that adjoin open countryside. They are mainly lawned with established beds, trees and an orchard. There is also lovely, paved sun terrace and an idyllic wild meadow.
- The property is about a 15-minute drive from Oswestry and 30 minutes from Shrewsbury. The local Villages of both West Felton and Ruyton IX Towns are less than 3 miles away.
- No onward chain.