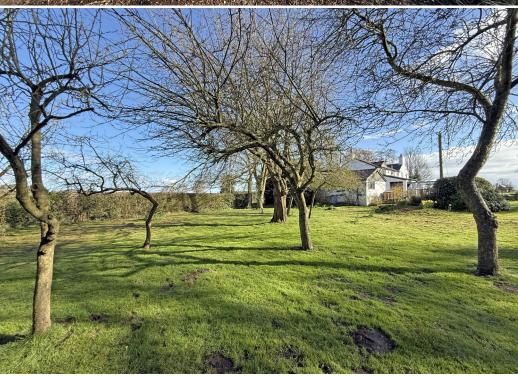

## **KEY FEATURES**

- Very spacious accommodation with lots of impressive features, such as exposed beams and open fireplaces.
- Entrance vestibule with glazed panelled double doors opening to a large entrance hall with shower room.
- Living room with wood effect flooring, ornate wood and cast-iron fireplace, window to front and glazed panelled double doors to rear.
- Separate dining room and in addition to which there is also a sitting room with open fireplace and a family room that has glazed sliding doors to garden.
- Kitchen breakfast room fitted with a range of matching units with granite work surfaces and integrated appliances. Adjoining which there is a utility room which opens to a covered rear terrace.
- Staircase from hall to landing which has a study area that could provide a 4th bedroom.
- 3 further large double bedrooms (with built in wardrobes) and a family bathroom. The main bedroom also has an en suite shower room.
- LPG gas heating and double-glazed windows.
- There are 2 separate driveways providing parking for at least 4 cars. The main driveway also provides access to a detached double garage.
- Magnificent mature gardens that adjoin open countryside. They are mainly lawned with established beds, trees and an orchard. There is also lovely, paved sun terrace and an idyllic wild meadow.
- The property is about a 15-minute drive from Oswestry and 30 minutes from Shrewsbury. The local Villages of both West Felton and Ruyton IX Towns are less than 3 miles away.
- No onward chain.