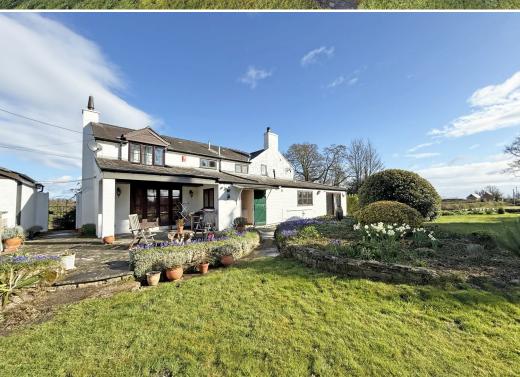

£775,000 Freehold—4 bedroom detached house sales@cgpooks.co.uk

Located in a wonderful setting surrounded by open countryside, this very attractive and individual property offers extensive accommodation with just over an acre of beautiful landscaped gardens.

## **KEY FEATURES**

- Very spacious accommodation with lots of impressive features, such as exposed beams and open fireplaces.
- Entrance vestibule with glazed panelled double doors opening to a large entrance hall with shower room.
- Living room with wood effect flooring, ornate wood and cast-iron fireplace, window to front and glazed panelled double doors to rear.
- Separate dining room and in addition to which there is also a sitting room with open fireplace and a family room that has glazed sliding doors to garden.
- Kitchen breakfast room fitted with a range of matching units with granite work surfaces and integrated appliances. Adjoining which there is a utility room which opens to a covered rear terrace.
- Staircase from hall to landing which has a study area that could provide a 4th bedroom.
- 3 further large double bedrooms (with built in wardrobes) and a family bathroom. The main bedroom also has an en suite shower room.
- LPG gas heating and double-glazed windows.
- There are 2 separate driveways providing parking for at least 4 cars. The main driveway also provides access to a detached double garage.
- Magnificent mature gardens that adjoin open countryside. They are mainly lawned with established beds, trees and an orchard. There is also lovely, paved sun terrace and an idyllic wild meadow.
- The property is about a 15-minute drive from Oswestry and 30 minutes from Shrewsbury. The local Villages of both West Felton and Ruyton IX Towns are less than 3 miles away.
- No onward chain.