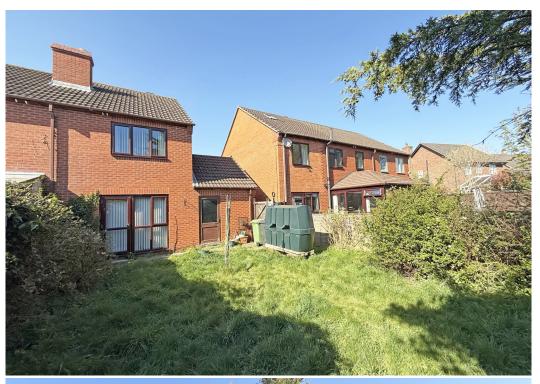

## 14 Kings Drive, Baschurch, Shrewsbury, SY4 2DG

£180,000 Freehold—2 bedroom semi-detached house sales@cgpooks.co.uk

Situated within a lovely village location, this semi-detached house offers well-proportioned accommodation with plenty of potential, while benefitting from a private rear garden, driveway and single garage.

#### **KEY FEATURES**

- Entrance hall with useful storage and staircase to landing
- Large open plan living/dining room with feature fireplace and glazed door to the rear garden
- Separate kitchen with a range of fitted units and space for appliances
- On the first floor is a good-sized master bedroom, second bedroom with built in wardrobes, and a family bathroom
- uPVC double glazed windows and oil-fired central heating
- Private rear garden, laid to lawn with paved patio, well-stocked borders, and gated access to side
- To the front of the property is a driveway providing parking and an attached single garage
- A great location within a quiet and popular residential area, just a few minutes' walk from the
  centre of Baschurch and its many excellent amenities, such as the primary and secondary
  schools, good pub/restaurant, medical practice and supermarket. Shrewsbury is also just a 15minute drive from the property
- Sold with no upward chain