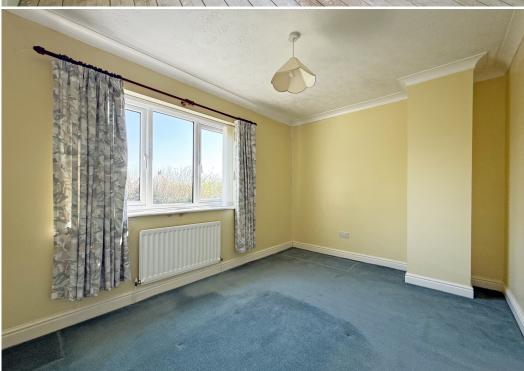

#### **KEY FEATURES**

- Entrance hall with useful storage and staircase to landing
- Large open plan living/dining room with feature fireplace and glazed door to the rear garden
- Separate kitchen with a range of fitted units and space for appliances
- On the first floor is a good-sized master bedroom, second bedroom with built in wardrobes, and a family bathroom
- uPVC double glazed windows and oil-fired central heating
- Private rear garden, laid to lawn with paved patio, well-stocked borders, and gated access to side
- To the front of the property is a driveway providing parking and an attached single garage
- A great location within a quiet and popular residential area, just a few minutes' walk from the
  centre of Baschurch and its many excellent amenities, such as the primary and secondary
  schools, good pub/restaurant, medical practice and supermarket. Shrewsbury is also just a 15minute drive from the property
- Sold with no upward chain