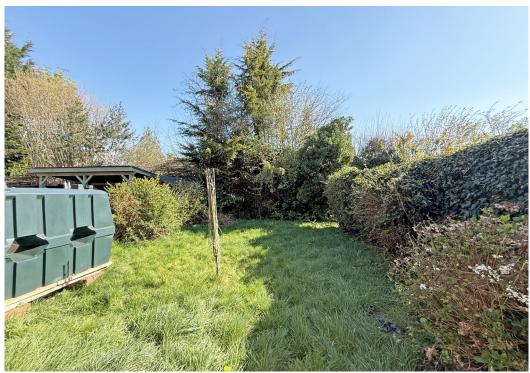

#### **KEY FEATURES**

- Entrance hall with useful storage and staircase to landing
- Large open plan living/dining room with feature fireplace and glazed door to the rear garden
- Separate kitchen with a range of fitted units and space for appliances
- On the first floor is a good-sized master bedroom, second bedroom with built in wardrobes, and a family bathroom
- uPVC double glazed windows and oil-fired central heating
- Private rear garden, laid to lawn with paved patio, well-stocked borders, and gated access to side
- To the front of the property is a driveway providing parking and an attached single garage
- A great location within a quiet and popular residential area, just a few minutes' walk from the
  centre of Baschurch and its many excellent amenities, such as the primary and secondary
  schools, good pub/restaurant, medical practice and supermarket. Shrewsbury is also just a 15minute drive from the property
- Sold with no upward chain