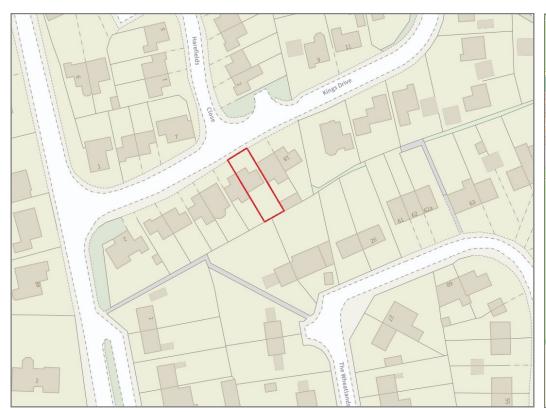

# 14 Kings Drive, Baschurch, Shrewsbury, SY4 2DG

£180,000 Freehold—2 bedroom semi-detached house sales@cgpooks.co.uk

**BOUNDARIES NOT CONFIRMED** 

Tenure Freehold

Local Authority Shropshire Council

Council Tax Band B EPC Band TBC