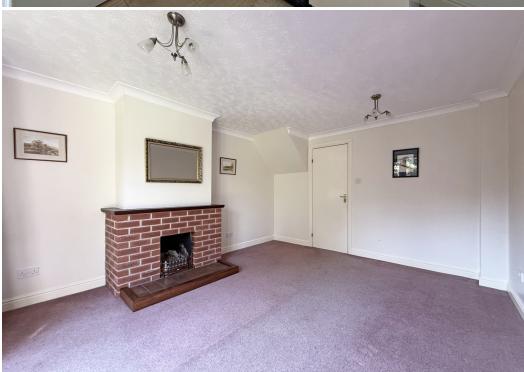

#### **KEY FEATURES**

- Entrance hall with useful storage and staircase to landing
- Large open plan living/dining room with feature fireplace and glazed door to the rear garden
- Separate kitchen with a range of fitted units and space for appliances
- On the first floor is a good-sized master bedroom, second bedroom with built in wardrobes, and a family bathroom
- uPVC double glazed windows and oil-fired central heating
- Private rear garden, laid to lawn with paved patio, well-stocked borders, and gated access to side
- To the front of the property is a driveway providing parking and an attached single garage
- A great location within a quiet and popular residential area, just a few minutes' walk from the
  centre of Baschurch and its many excellent amenities, such as the primary and secondary
  schools, good pub/restaurant, medical practice and supermarket. Shrewsbury is also just a 15minute drive from the property
- Sold with no upward chain