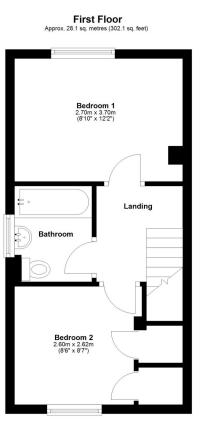

#### **KEY FEATURES**

- Entrance hall with useful storage and staircase to landing
- Large open plan living/dining room with feature fireplace and glazed door to the rear garden
- Separate kitchen with a range of fitted units and space for appliances
- On the first floor is a good-sized master bedroom, second bedroom with built in wardrobes, and a family bathroom
- uPVC double glazed windows and oil-fired central heating
- Private rear garden, laid to lawn with paved patio, well-stocked borders, and gated access to side
- To the front of the property is a driveway providing parking and an attached single garage
- A great location within a quiet and popular residential area, just a few minutes' walk from the
  centre of Baschurch and its many excellent amenities, such as the primary and secondary
  schools, good pub/restaurant, medical practice and supermarket. Shrewsbury is also just a 15minute drive from the property
- Sold with no upward chain

### Coopergreenpooks.co.uk

Total area: approx. 56.1 sq. metres (604.2 sq. feet)