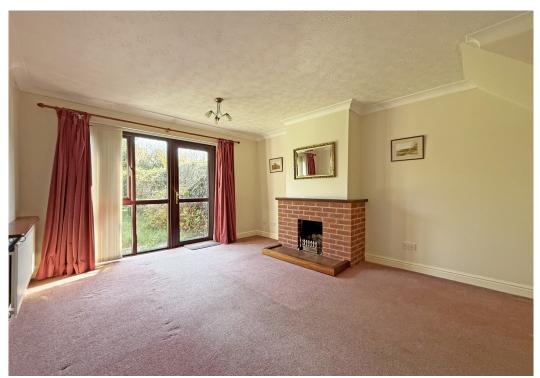

#### **KEY FEATURES**

- Entrance hall with useful storage and staircase to landing
- Large open plan living/dining room with feature fireplace and glazed door to the rear garden
- Separate kitchen with a range of fitted units and space for appliances
- On the first floor is a good-sized master bedroom, second bedroom with built in wardrobes, and a family bathroom
- uPVC double glazed windows and oil-fired central heating
- Private rear garden, laid to lawn with paved patio, well-stocked borders, and gated access to side
- To the front of the property is a driveway providing parking and an attached single garage
- A great location within a quiet and popular residential area, just a few minutes' walk from the
  centre of Baschurch and its many excellent amenities, such as the primary and secondary
  schools, good pub/restaurant, medical practice and supermarket. Shrewsbury is also just a 15minute drive from the property
- Sold with no upward chain