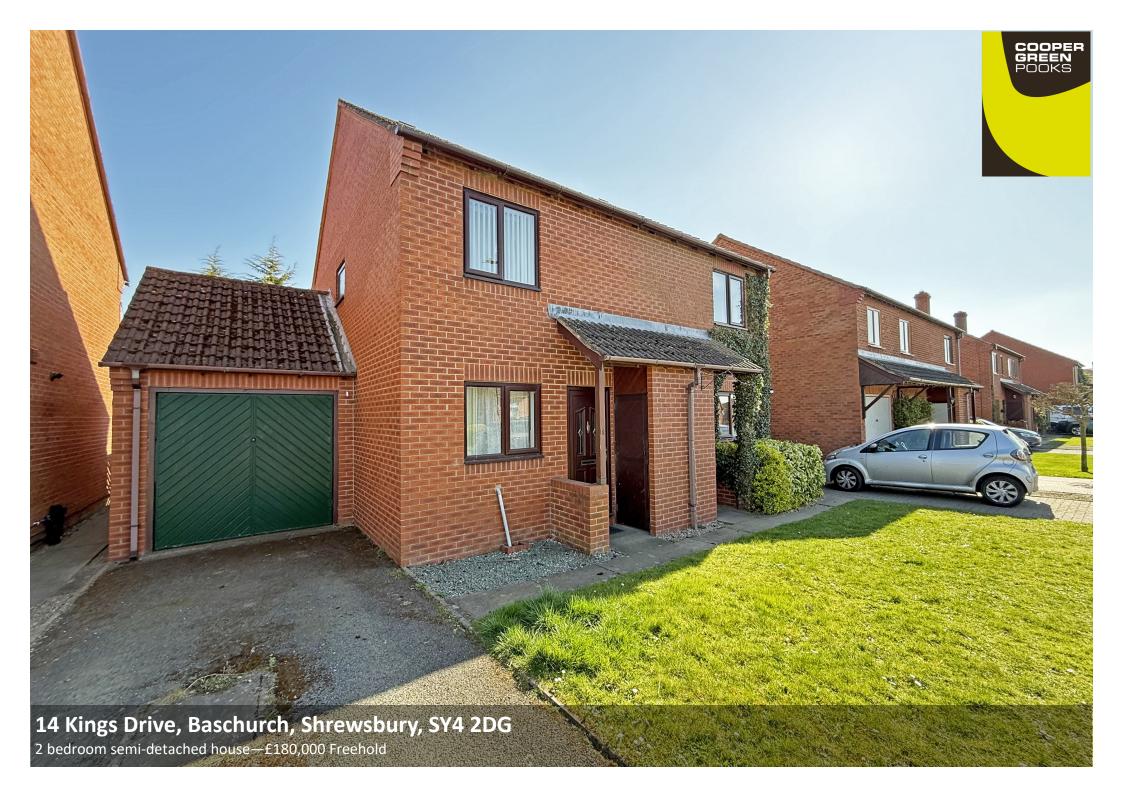

## 14 Kings Drive, Baschurch, Shrewsbury, SY4 2DG

£180,000 Freehold—2 bedroom semi-detached house sales@cgpooks.co.uk

Situated within a lovely village location, this semi-detached house offers well-proportioned accommodation with plenty of potential, while benefitting from a private rear garden, driveway and single garage.

#### **KEY FEATURES**

- Entrance hall with useful storage and staircase to landing
- Large open plan living/dining room with feature fireplace and glazed door to the rear garden
- Separate kitchen with a range of fitted units and space for appliances
- On the first floor is a good-sized master bedroom, second bedroom with built in wardrobes, and a family bathroom
- uPVC double glazed windows and oil-fired central heating
- Private rear garden, laid to lawn with paved patio, well-stocked borders, and gated access to side
- To the front of the property is a driveway providing parking and an attached single garage
- A great location within a quiet and popular residential area, just a few minutes' walk from the
  centre of Baschurch and its many excellent amenities, such as the primary and secondary
  schools, good pub/restaurant, medical practice and supermarket. Shrewsbury is also just a 15minute drive from the property
- Sold with no upward chain