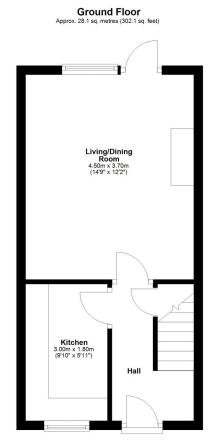

#### **KEY FEATURES**

- Entrance hall with useful storage and staircase to landing
- Large open plan living/dining room with feature fireplace and glazed door to the rear garden
- Separate kitchen with a range of fitted units and space for appliances
- On the first floor is a good-sized master bedroom, second bedroom with built in wardrobes, and a family bathroom
- uPVC double glazed windows and oil-fired central heating
- Private rear garden, laid to lawn with paved patio, well-stocked borders, and gated access to side
- To the front of the property is a driveway providing parking and an attached single garage
- A great location within a quiet and popular residential area, just a few minutes' walk from the
  centre of Baschurch and its many excellent amenities, such as the primary and secondary
  schools, good pub/restaurant, medical practice and supermarket. Shrewsbury is also just a 15minute drive from the property
- Sold with no upward chain

### Coopergreenpooks.co.uk

Total area: approx. 56.1 sq. metres (604.2 sq. feet)