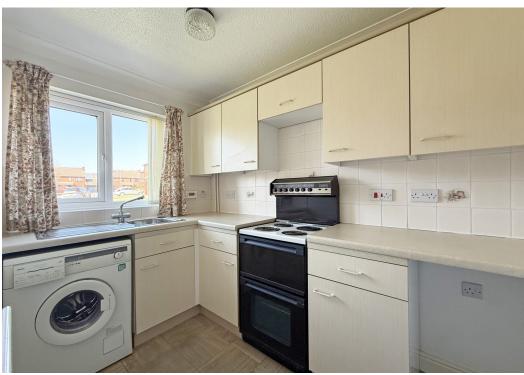

#### **KEY FEATURES**

- Entrance hall with useful storage and staircase to landing
- Large open plan living/dining room with feature fireplace and glazed door to the rear garden
- Separate kitchen with a range of fitted units and space for appliances
- On the first floor is a good-sized master bedroom, second bedroom with built in wardrobes, and a family bathroom
- uPVC double glazed windows and oil-fired central heating
- Private rear garden, laid to lawn with paved patio, well-stocked borders, and gated access to side
- To the front of the property is a driveway providing parking and an attached single garage
- A great location within a quiet and popular residential area, just a few minutes' walk from the
  centre of Baschurch and its many excellent amenities, such as the primary and secondary
  schools, good pub/restaurant, medical practice and supermarket. Shrewsbury is also just a 15minute drive from the property
- Sold with no upward chain