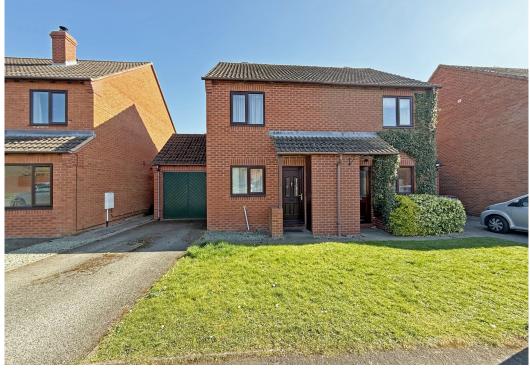

## 14 Kings Drive, Baschurch, Shrewsbury, SY4 2DG

£180,000 Freehold—2 bedroom semi-detached house sales@cgpooks.co.uk

Situated within a lovely village location, this semi-detached house offers well-proportioned accommodation with plenty of potential, while benefitting from a private rear garden, driveway and single garage.

#### **KEY FEATURES**

- Entrance hall with useful storage and staircase to landing
- Large open plan living/dining room with feature fireplace and glazed door to the rear garden
- Separate kitchen with a range of fitted units and space for appliances
- On the first floor is a good-sized master bedroom, second bedroom with built in wardrobes, and a family bathroom
- uPVC double glazed windows and oil-fired central heating
- Private rear garden, laid to lawn with paved patio, well-stocked borders, and gated access to side
- To the front of the property is a driveway providing parking and an attached single garage
- A great location within a quiet and popular residential area, just a few minutes' walk from the
  centre of Baschurch and its many excellent amenities, such as the primary and secondary
  schools, good pub/restaurant, medical practice and supermarket. Shrewsbury is also just a 15minute drive from the property
- Sold with no upward chain