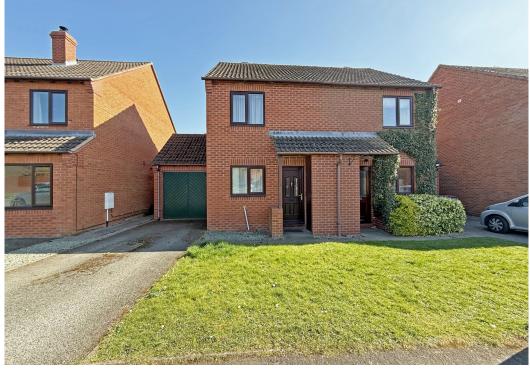

£200,000 Freehold—2 bedroom semi-detached house sales@cgpooks.co.uk

Situated within a lovely village location, this semi-detached house offers well-proportioned accommodation with plenty of potential, while benefitting from a private rear garden, driveway and single garage.

## **KEY FEATURES**

- Entrance hall with useful storage and staircase to landing
- Large open plan living/dining room with feature fireplace and glazed door to the rear garden
- Separate kitchen with a range of fitted units and space for appliances
- On the first floor is a good-sized master bedroom, second bedroom with built in wardrobes, and a family bathroom
- uPVC double glazed windows and oil-fired central heating
- Private rear garden, laid to lawn with paved patio, well-stocked borders, and gated access to side
- To the front of the property is a driveway providing parking and an attached single garage
- A great location within a quiet and popular residential area, just a few minutes' walk from
  the centre of Baschurch and its many excellent amenities, such as the primary and secondary
  schools, good pub/restaurant, medical practice and supermarket. Shrewsbury is also just a
  15-minute drive from the property
- Sold with no upward chain

## 14 Kings Drive, Baschurch, Shrewsbury SY4 2DG

£200,000 Freehold—2 bedroom semi-detached house sales@cgpooks.co.uk

**BOUNDARIES NOT CONFIRMED** 

Tenure Freehold

Local Authority Shropshire Council

Council Tax Band B EPC Band TBC