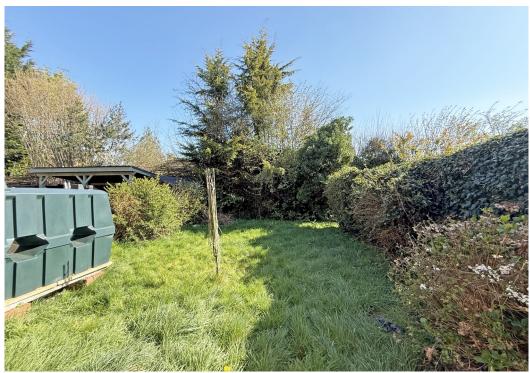

## **KEY FEATURES**

- Entrance hall with useful storage and staircase to landing
- Large open plan living/dining room with feature fireplace and glazed door to the rear garden
- Separate kitchen with a range of fitted units and space for appliances
- On the first floor is a good-sized master bedroom, second bedroom with built in wardrobes, and a family bathroom
- uPVC double glazed windows and oil-fired central heating
- Private rear garden, laid to lawn with paved patio, well-stocked borders, and gated access to side
- To the front of the property is a driveway providing parking and an attached single garage
- A great location within a quiet and popular residential area, just a few minutes' walk from
  the centre of Baschurch and its many excellent amenities, such as the primary and secondary
  schools, good pub/restaurant, medical practice and supermarket. Shrewsbury is also just a
  15-minute drive from the property
- Sold with no upward chain