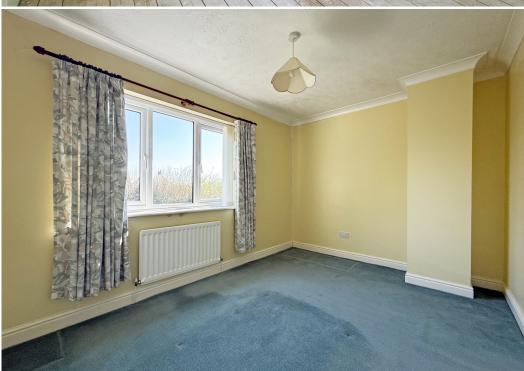

## **KEY FEATURES**

- Entrance hall with useful storage and staircase to landing
- Large open plan living/dining room with feature fireplace and glazed door to the rear garden
- Separate kitchen with a range of fitted units and space for appliances
- On the first floor is a good-sized master bedroom, second bedroom with built in wardrobes, and a family bathroom
- uPVC double glazed windows and oil-fired central heating
- Private rear garden, laid to lawn with paved patio, well-stocked borders, and gated access to side
- To the front of the property is a driveway providing parking and an attached single garage
- A great location within a quiet and popular residential area, just a few minutes' walk from
  the centre of Baschurch and its many excellent amenities, such as the primary and secondary
  schools, good pub/restaurant, medical practice and supermarket. Shrewsbury is also just a
  15-minute drive from the property
- Sold with no upward chain