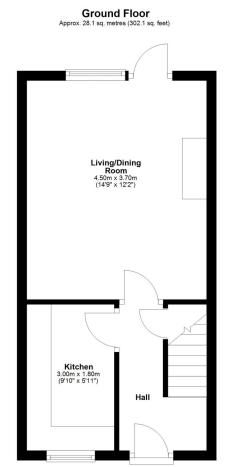

## **KEY FEATURES**

- Entrance hall with useful storage and staircase to landing
- Large open plan living/dining room with feature fireplace and glazed door to the rear garden
- Separate kitchen with a range of fitted units and space for appliances
- On the first floor is a good-sized master bedroom, second bedroom with built in wardrobes, and a family bathroom
- uPVC double glazed windows and oil-fired central heating
- Private rear garden, laid to lawn with paved patio, well-stocked borders, and gated access to side
- To the front of the property is a driveway providing parking and an attached single garage
- A great location within a quiet and popular residential area, just a few minutes' walk from
  the centre of Baschurch and its many excellent amenities, such as the primary and secondary
  schools, good pub/restaurant, medical practice and supermarket. Shrewsbury is also just a
  15-minute drive from the property
- Sold with no upward chain