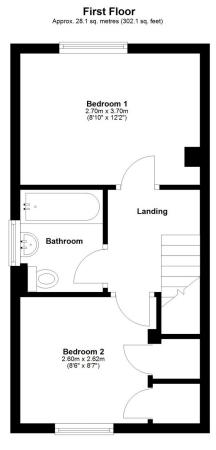

## **KEY FEATURES**

- Entrance hall with useful storage and staircase to landing
- Large open plan living/dining room with feature fireplace and glazed door to the rear garden
- Separate kitchen with a range of fitted units and space for appliances
- On the first floor is a good-sized master bedroom, second bedroom with built in wardrobes, and a family bathroom
- uPVC double glazed windows and oil-fired central heating
- Private rear garden, laid to lawn with paved patio, well-stocked borders, and gated access to side
- To the front of the property is a driveway providing parking and an attached single garage
- A great location within a quiet and popular residential area, just a few minutes' walk from
  the centre of Baschurch and its many excellent amenities, such as the primary and secondary
  schools, good pub/restaurant, medical practice and supermarket. Shrewsbury is also just a
  15-minute drive from the property
- Sold with no upward chain