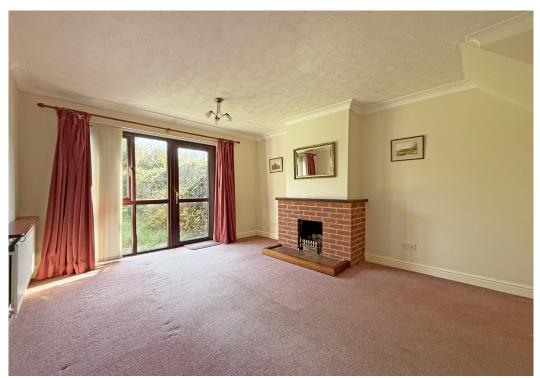

## **KEY FEATURES**

- Entrance hall with useful storage and staircase to landing
- Large open plan living/dining room with feature fireplace and glazed door to the rear garden
- Separate kitchen with a range of fitted units and space for appliances
- On the first floor is a good-sized master bedroom, second bedroom with built in wardrobes, and a family bathroom
- uPVC double glazed windows and oil-fired central heating
- Private rear garden, laid to lawn with paved patio, well-stocked borders, and gated access to side
- To the front of the property is a driveway providing parking and an attached single garage
- A great location within a quiet and popular residential area, just a few minutes' walk from
  the centre of Baschurch and its many excellent amenities, such as the primary and secondary
  schools, good pub/restaurant, medical practice and supermarket. Shrewsbury is also just a
  15-minute drive from the property
- Sold with no upward chain