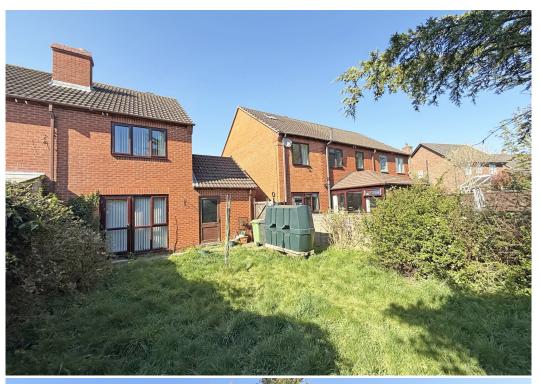

## **KEY FEATURES**

- Entrance hall with useful storage and staircase to landing
- Large open plan living/dining room with feature fireplace and glazed door to the rear garden
- Separate kitchen with a range of fitted units and space for appliances
- On the first floor is a good-sized master bedroom, second bedroom with built in wardrobes, and a family bathroom
- uPVC double glazed windows and oil-fired central heating
- Private rear garden, laid to lawn with paved patio, well-stocked borders, and gated access to side
- To the front of the property is a driveway providing parking and an attached single garage
- A great location within a quiet and popular residential area, just a few minutes' walk from
  the centre of Baschurch and its many excellent amenities, such as the primary and secondary
  schools, good pub/restaurant, medical practice and supermarket. Shrewsbury is also just a
  15-minute drive from the property
- Sold with no upward chain