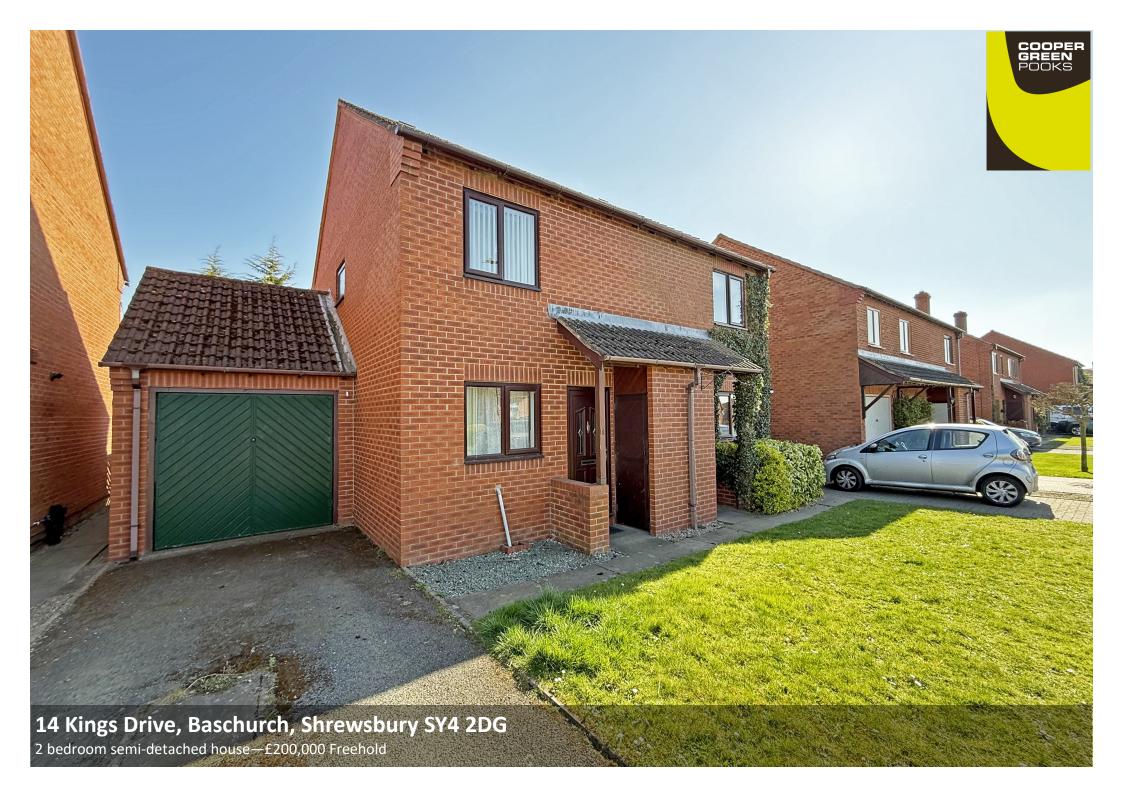

£200,000 Freehold—2 bedroom semi-detached house sales@cgpooks.co.uk

Situated within a lovely village location, this semi-detached house offers well-proportioned accommodation with plenty of potential, while benefitting from a private rear garden, driveway and single garage.

## **KEY FEATURES**

- Entrance hall with useful storage and staircase to landing
- Large open plan living/dining room with feature fireplace and glazed door to the rear garden
- Separate kitchen with a range of fitted units and space for appliances
- On the first floor is a good-sized master bedroom, second bedroom with built in wardrobes, and a family bathroom
- uPVC double glazed windows and oil-fired central heating
- Private rear garden, laid to lawn with paved patio, well-stocked borders, and gated access to side
- To the front of the property is a driveway providing parking and an attached single garage
- A great location within a quiet and popular residential area, just a few minutes' walk from
  the centre of Baschurch and its many excellent amenities, such as the primary and secondary
  schools, good pub/restaurant, medical practice and supermarket. Shrewsbury is also just a
  15-minute drive from the property
- Sold with no upward chain