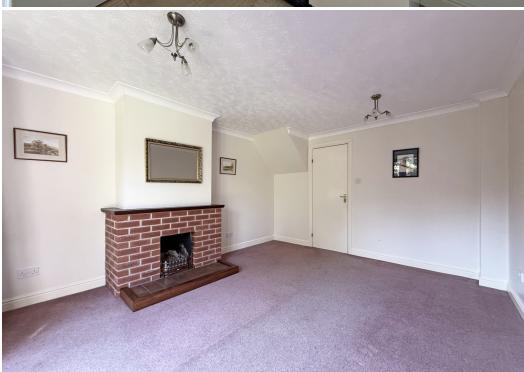

## **KEY FEATURES**

- Entrance hall with useful storage and staircase to landing
- Large open plan living/dining room with feature fireplace and glazed door to the rear garden
- Separate kitchen with a range of fitted units and space for appliances
- On the first floor is a good-sized master bedroom, second bedroom with built in wardrobes, and a family bathroom
- uPVC double glazed windows and oil-fired central heating
- Private rear garden, laid to lawn with paved patio, well-stocked borders, and gated access to side
- To the front of the property is a driveway providing parking and an attached single garage
- A great location within a quiet and popular residential area, just a few minutes' walk from
  the centre of Baschurch and its many excellent amenities, such as the primary and secondary
  schools, good pub/restaurant, medical practice and supermarket. Shrewsbury is also just a
  15-minute drive from the property
- Sold with no upward chain