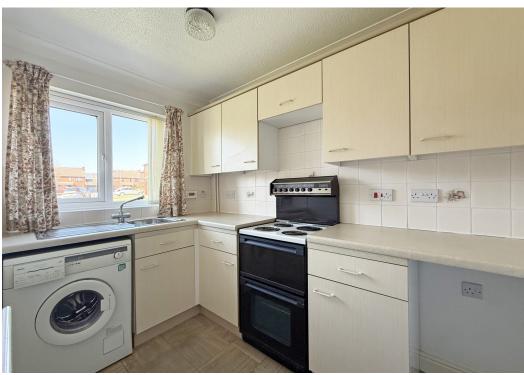

## **KEY FEATURES**

- Entrance hall with useful storage and staircase to landing
- Large open plan living/dining room with feature fireplace and glazed door to the rear garden
- Separate kitchen with a range of fitted units and space for appliances
- On the first floor is a good-sized master bedroom, second bedroom with built in wardrobes, and a family bathroom
- uPVC double glazed windows and oil-fired central heating
- Private rear garden, laid to lawn with paved patio, well-stocked borders, and gated access to side
- To the front of the property is a driveway providing parking and an attached single garage
- A great location within a quiet and popular residential area, just a few minutes' walk from
  the centre of Baschurch and its many excellent amenities, such as the primary and secondary
  schools, good pub/restaurant, medical practice and supermarket. Shrewsbury is also just a
  15-minute drive from the property
- Sold with no upward chain