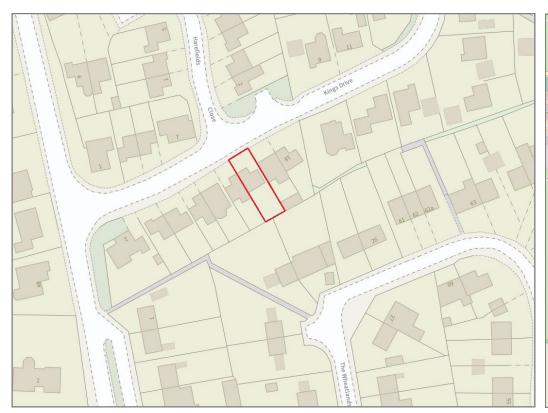

## 14 Kings Drive, Baschurch, Shrewsbury SY4 2DG

£200,000 Freehold—2 bedroom semi-detached house sales@cgpooks.co.uk

**BOUNDARIES NOT CONFIRMED** 

Tenure Freehold

Local Authority Shropshire Council

Council Tax Band B EPC Band TBC