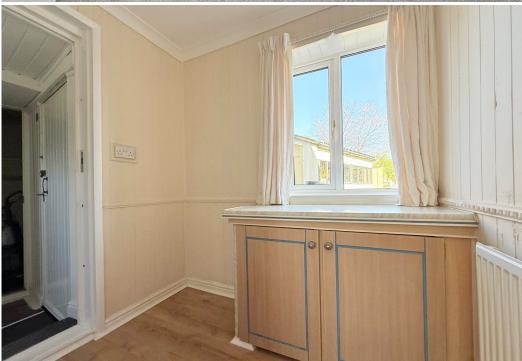

### **KEY FEATURES**

- Covered entrance area to hall with wood effect flooring.
- Living room with feature fireplace and windows to both front and rear.
- Separate dining room and kitchen, both with flooring to match hall. The kitchen also has a range of fitted units and a useful adjoining utility room.
- Side hall with walk in store, door to front and further door to rear which provides access to a covered decked area, workshop and rear garden.
- Staircase from hall to landing where there is built in storage. 3 bedrooms, a shower room and separate wc.
- Driveway providing parking and an enclosed front garden.
- Lovely private rear grden which is laid to lawn with established boarders, decked seating areas and sun terrace.
- Walking distance from an excellent range of amenities, including schools, local shops, retail park, sports village and fitness club.
- No onward chain.