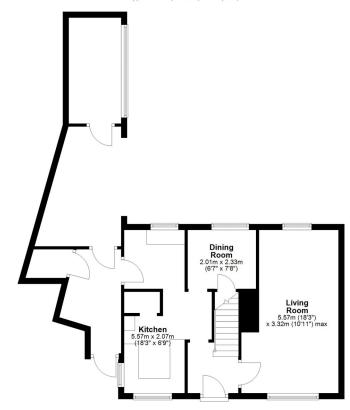

#### **Ground Floor**

Approx. 65.0 sq. metres (700.0 sq. feet)

First Floor

Approx. 40.7 sq. metres (438.6 sq. fee

Total area: approx. 105.8 sq. metres (1138.6 sq. feet)