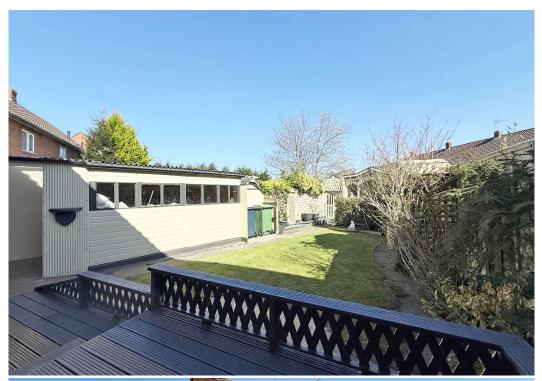

### **KEY FEATURES**

- Covered entrance area to hall with wood effect flooring.
- Living room with feature fireplace and windows to both front and rear.
- Separate dining room and kitchen, both with flooring to match hall. The kitchen also has a range of fitted units and a useful adjoining utility room.
- Side hall with walk in store, door to front and further door to rear which provides access to a covered decked area, workshop and rear garden.
- Staircase from hall to landing where there is built in storage. 3 bedrooms, a shower room and separate wc.
- Driveway providing parking and an enclosed front garden.
- Lovely private rear grden which is laid to lawn with established boarders, decked seating areas and sun terrace.
- Walking distance from an excellent range of amenities, including schools, local shops, retail park, sports village and fitness club.
- No onward chain.