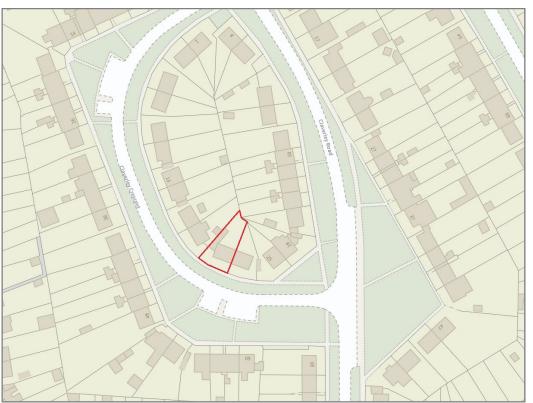

### 21 Claverley Crescent, Shrewsbury SY1 4QX

£195,000 Freehold—3 bedroom semi-detached house sales@cgpooks.co.uk

**BOUNDARIES NOT CONFIRMED** 

Tenure Freehold

Local Authority Shropshire Council

Council Tax Band B EPC Band TBC