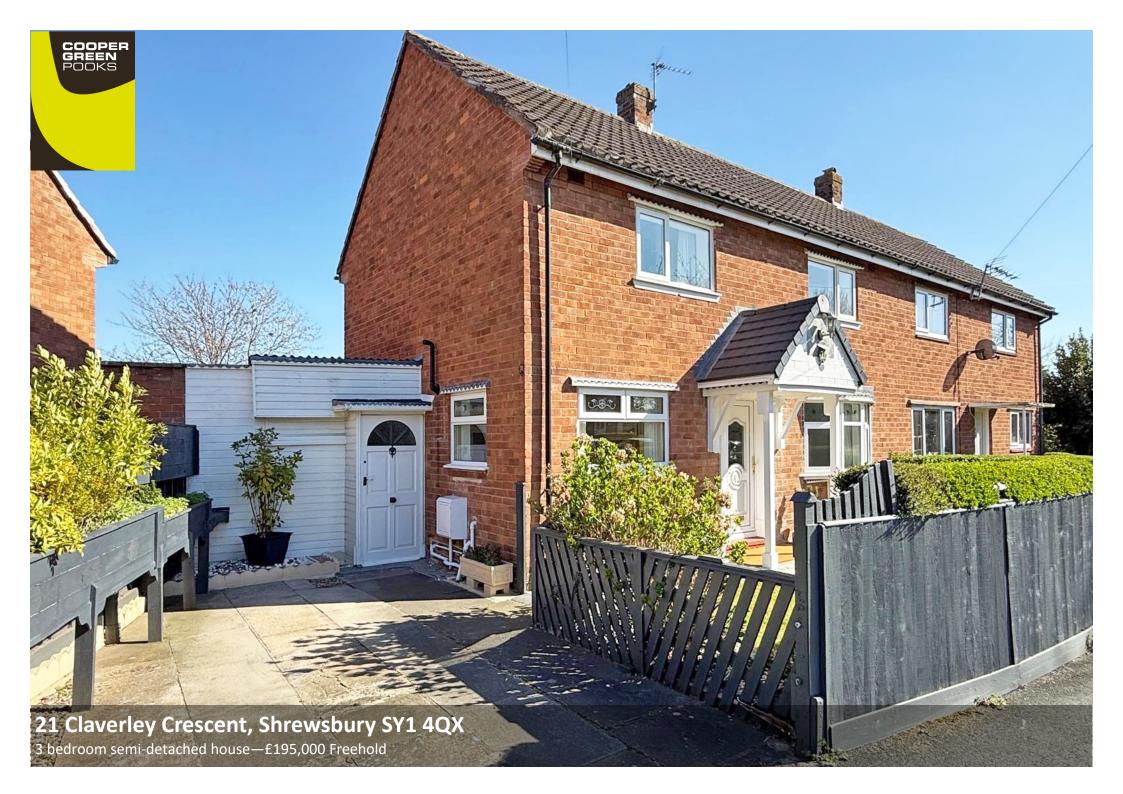

## 21 Claverley Crescent, Shrewsbury SY1 4QX

£195,000 Freehold—3 bedroom semi-detached house sales@cgpooks.co.uk

This well maintained and attractively presented family home is located in a quiet residential area with private driveway and garden.

### **KEY FEATURES**

- Covered entrance area to hall with wood effect flooring.
- Living room with feature fireplace and windows to both front and rear.
- Separate dining room and kitchen, both with flooring to match hall. The kitchen also has a range of fitted units and a useful adjoining utility room.
- Side hall with walk in store, door to front and further door to rear which provides access to a covered decked area, workshop and rear garden.
- Staircase from hall to landing where there is built in storage. 3 bedrooms, a shower room and separate wc.
- Driveway providing parking and an enclosed front garden.
- Lovely private rear grden which is laid to lawn with established boarders, decked seating areas and sun terrace.
- Walking distance from an excellent range of amenities, including schools, local shops, retail park, sports village and fitness club.
- No onward chain.