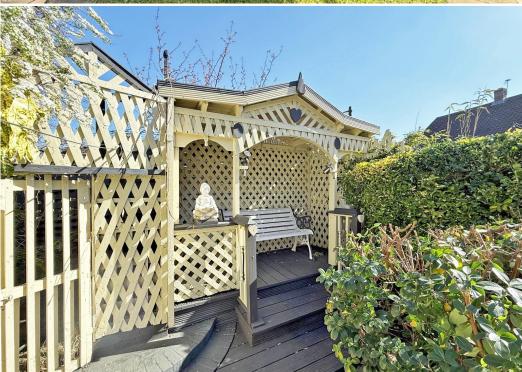

## 21 Claverley Crescent, Shrewsbury SY1 4QX

£195,000 Freehold—3 bedroom semi-detached house sales@cgpooks.co.uk

This well maintained and attractively presented family home is located in a quiet residential area with private driveway and garden.

### **KEY FEATURES**

- Covered entrance area to hall with wood effect flooring.
- Living room with feature fireplace and windows to both front and rear.
- Separate dining room and kitchen, both with flooring to match hall. The kitchen also has a range of fitted units and a useful adjoining utility room.
- Side hall with walk in store, door to front and further door to rear which provides access to a covered decked area, workshop and rear garden.
- Staircase from hall to landing where there is built in storage. 3 bedrooms, a shower room and separate wc.
- Driveway providing parking and an enclosed front garden.
- Lovely private rear grden which is laid to lawn with established boarders, decked seating areas and sun terrace.
- Walking distance from an excellent range of amenities, including schools, local shops, retail park, sports village and fitness club.
- No onward chain.