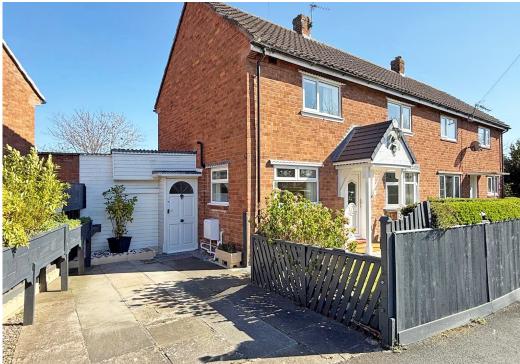

## 21 Claverley Crescent, Shrewsbury SY1 4QX

£195,000 Freehold—3 bedroom semi-detached house sales@cgpooks.co.uk

This well maintained and attractively presented family home is located in a quiet residential area with private driveway and garden.

### **KEY FEATURES**

- Covered entrance area to hall with wood effect flooring.
- Living room with feature fireplace and windows to both front and rear.
- Separate dining room and kitchen, both with flooring to match hall. The kitchen also has a range of fitted units and a useful adjoining utility room.
- Side hall with walk in store, door to front and further door to rear which provides access to a covered decked area, workshop and rear garden.
- Staircase from hall to landing where there is built in storage. 3 bedrooms, a shower room and separate wc.
- Driveway providing parking and an enclosed front garden.
- Lovely private rear grden which is laid to lawn with established boarders, decked seating areas and sun terrace.
- Walking distance from an excellent range of amenities, including schools, local shops, retail park, sports village and fitness club.
- No onward chain.