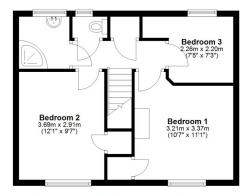

#### **Ground Floor**

Approx. 65.0 sq. metres (700.0 sq. feet)

First Floor

Approx. 40.7 sq. metres (438.6 sq. fee

Total area: approx. 105.8 sq. metres (1138.6 sq. feet)