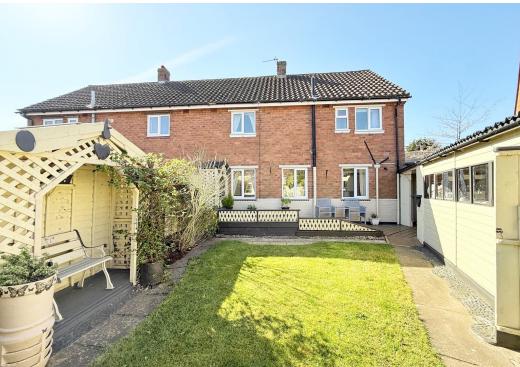

### **KEY FEATURES**

- Covered entrance area to hall with wood effect flooring.
- Living room with feature fireplace and windows to both front and rear.
- Separate dining room and kitchen, both with flooring to match hall. The kitchen also has a range of fitted units and a useful adjoining utility room.
- Side hall with walk in store, door to front and further door to rear which provides access to a covered decked area, workshop and rear garden.
- Staircase from hall to landing where there is built in storage. 3 bedrooms, a shower room and separate wc.
- Driveway providing parking and an enclosed front garden.
- Lovely private rear grden which is laid to lawn with established boarders, decked seating areas and sun terrace.
- Walking distance from an excellent range of amenities, including schools, local shops, retail park, sports village and fitness club.
- No onward chain.