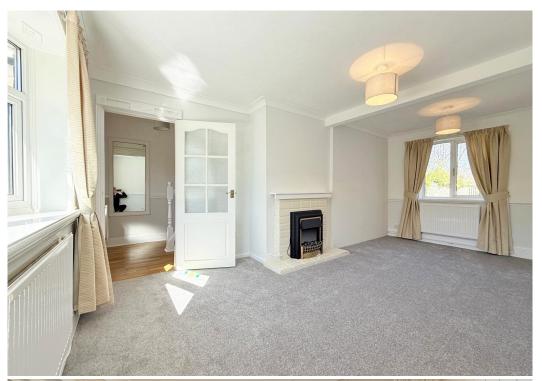

### **KEY FEATURES**

- Covered entrance area to hall with wood effect flooring.
- Living room with feature fireplace and windows to both front and rear.
- Separate dining room and kitchen, both with flooring to match hall. The kitchen also has a range of fitted units and a useful adjoining utility room.
- Side hall with walk in store, door to front and further door to rear which provides access to a covered decked area, workshop and rear garden.
- Staircase from hall to landing where there is built in storage. 3 bedrooms, a shower room and separate wc.
- Driveway providing parking and an enclosed front garden.
- Lovely private rear grden which is laid to lawn with established boarders, decked seating areas and sun terrace.
- Walking distance from an excellent range of amenities, including schools, local shops, retail park, sports village and fitness club.
- No onward chain.