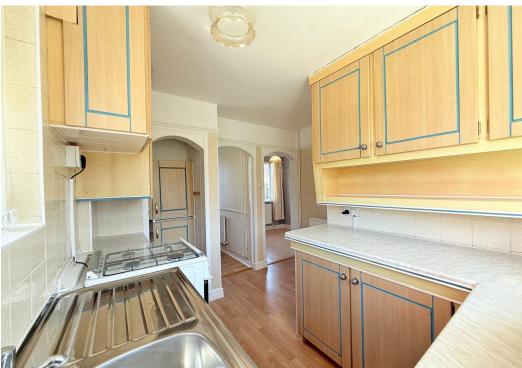

### **KEY FEATURES**

- Covered entrance area to hall with wood effect flooring.
- Living room with feature fireplace and windows to both front and rear.
- Separate dining room and kitchen, both with flooring to match hall. The kitchen also has a range of fitted units and a useful adjoining utility room.
- Side hall with walk in store, door to front and further door to rear which provides access to a covered decked area, workshop and rear garden.
- Staircase from hall to landing where there is built in storage. 3 bedrooms, a shower room and separate wc.
- Driveway providing parking and an enclosed front garden.
- Lovely private rear grden which is laid to lawn with established boarders, decked seating areas and sun terrace.
- Walking distance from an excellent range of amenities, including schools, local shops, retail park, sports village and fitness club.
- No onward chain.