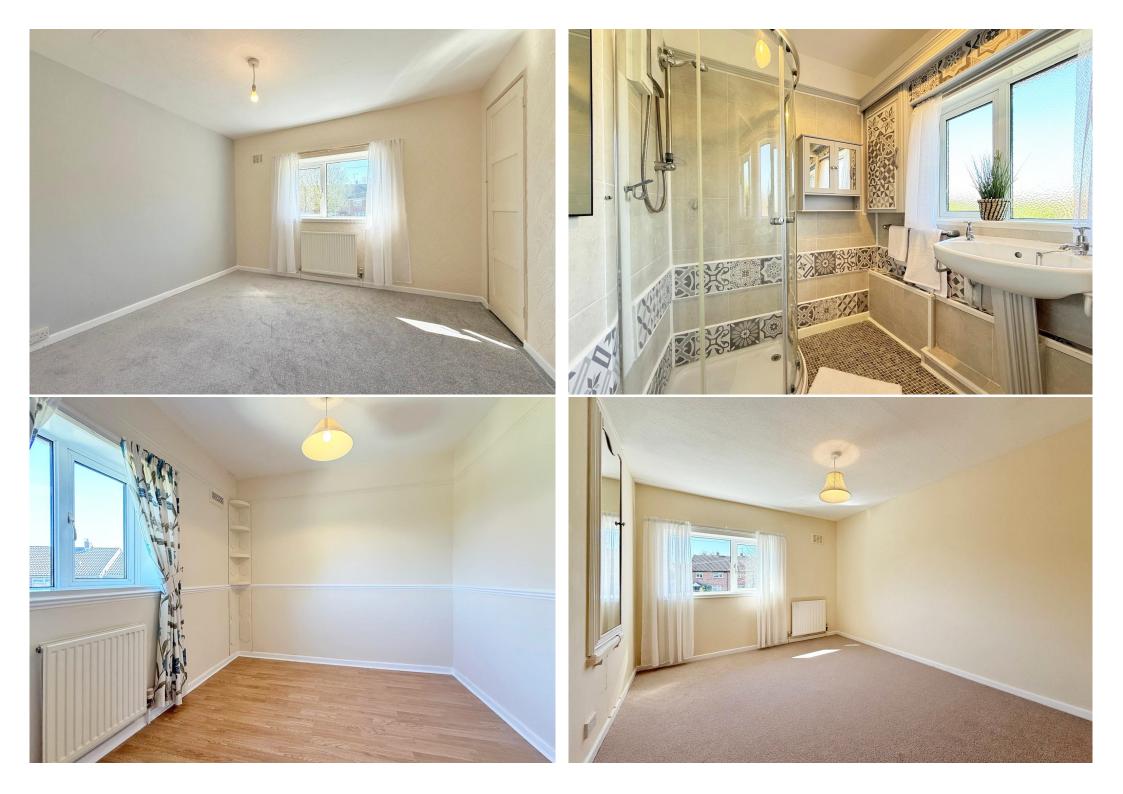

### **KEY FEATURES**

- Covered entrance area to hall with wood effect flooring.
- Living room with feature fireplace and windows to both front and rear.
- Separate dining room and kitchen, both with flooring to match hall. The kitchen also has a range of fitted units and a useful adjoining utility room.
- Side hall with walk in store, door to front and further door to rear which provides access to a covered decked area, workshop and rear garden.
- Staircase from hall to landing where there is built in storage. 3 bedrooms, a shower room and separate wc.
- Driveway providing parking and an enclosed front garden.
- Lovely private rear grden which is laid to lawn with established boarders, decked seating areas and sun terrace.
- Walking distance from an excellent range of amenities, including schools, local shops, retail park, sports village and fitness club.
- No onward chain.