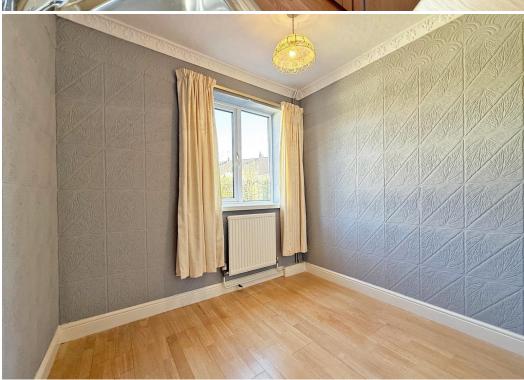

### **KEY FEATURES**

- Covered entrance area to hall with wood effect flooring.
- Living room with feature fireplace and windows to both front and rear.
- Separate dining room and kitchen, both with flooring to match hall. The kitchen also has a range of fitted units and a useful adjoining utility room.
- Side hall with walk in store, door to front and further door to rear which provides access to a covered decked area, workshop and rear garden.
- Staircase from hall to landing where there is built in storage. 3 bedrooms, a shower room and separate wc.
- Driveway providing parking and an enclosed front garden.
- Lovely private rear grden which is laid to lawn with established boarders, decked seating areas and sun terrace.
- Walking distance from an excellent range of amenities, including schools, local shops, retail park, sports village and fitness club.
- No onward chain.