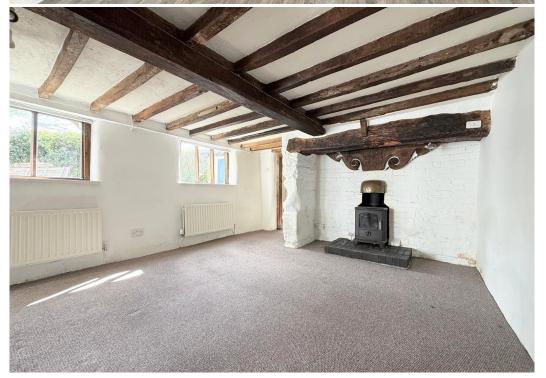

## **KEY FEATURES**

- Lots of individual and original features such as exposed stone walls and beams.
- Entrance porch to hall with built in storage.
- Large living room with inglenook and wood burner.
- Open plan kitchen/dining room with wood effect flooring and fitted units.
- Additional kitchen area and adjoining utility room with vaulted ceiling and roof light.
- Ground floor double bedroom and bathroom.
- Staircase rom hall to first floor landing where there are 2 further bedrooms and a large en suite to the main bedroom.
- Partial double-glazed windows and oil-fired central heating.
- Fantastic mature garden which is mainly lawned with mature trees and gated access to the adjoining meadow and river Perry.
- On the opposite side of the road to Inglenook there is a detached sandstone building that is included in the sale, which provides small workshop/garage space along with a first floor room and a large adjoining car port to the rear.
- No onward chain.