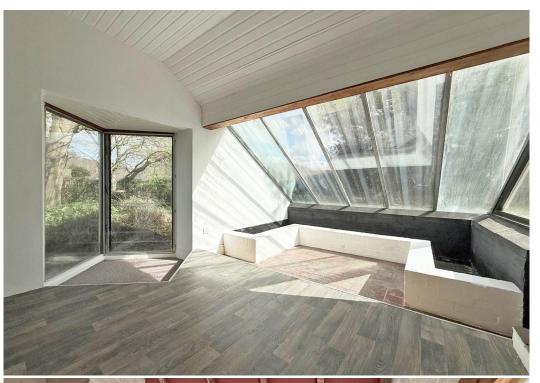

## **KEY FEATURES**

- Lots of individual and original features such as exposed stone walls and beams.
- Entrance porch to hall with built in storage.
- Large living room with inglenook and wood burner.
- Open plan kitchen/dining room with wood effect flooring and fitted units.
- Additional kitchen area and adjoining utility room with vaulted ceiling and roof light.
- Ground floor double bedroom and bathroom.
- Staircase rom hall to first floor landing where there are 2 further bedrooms and a large en suite to the main bedroom.
- Partial double-glazed windows and oil-fired central heating.
- Fantastic mature garden which is mainly lawned with mature trees and gated access to the adjoining meadow and river Perry.
- On the opposite side of the road to Inglenook there is a detached sandstone building that is included in the sale, which provides small workshop/garage space along with a first floor room and a large adjoining car port to the rear.
- No onward chain.