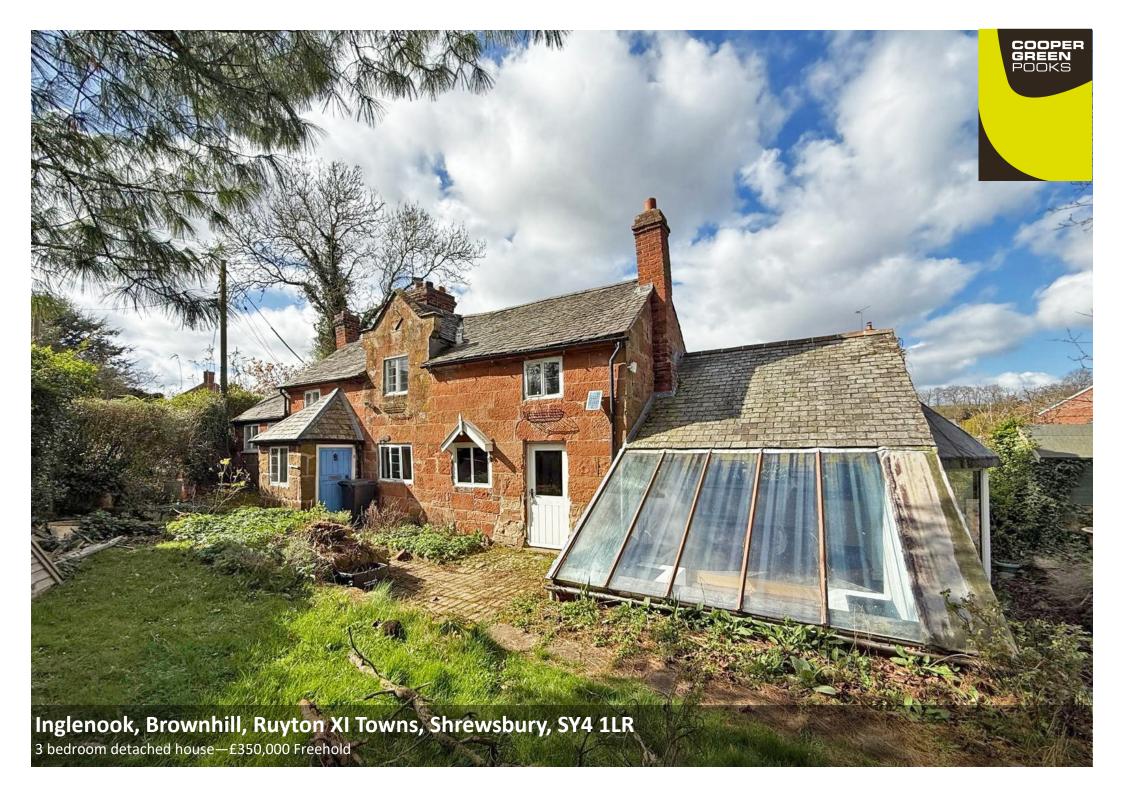

## Inglenook, Brownhill, Ruyton XI Towns, Shrewsbury, SY4 1LR

£350,000 Freehold—3 bedroom detached house sales@cgpooks.co.uk

This unique and very attractive detached cottage is located in a secluded setting on the fringe of the village, with large private gardens and gated access onto a beautiful adjoining meadow.

## **KEY FEATURES**

- Lots of individual and original features such as exposed stone walls and beams.
- Entrance porch to hall with built in storage.
- Large living room with inglenook and wood burner.
- Open plan kitchen/dining room with wood effect flooring and fitted units.
- Additional kitchen area and adjoining utility room with vaulted ceiling and roof light.
- Ground floor double bedroom and bathroom.
- Staircase rom hall to first floor landing where there are 2 further bedrooms and a large en suite to the main bedroom.
- Partial double-glazed windows and oil-fired central heating.
- Fantastic mature garden which is mainly lawned with mature trees and gated access to the adjoining meadow and river Perry.
- On the opposite side of the road to Inglenook there is a detached sandstone building that is included in the sale, which provides small workshop/garage space along with a first floor room and a large adjoining car port to the rear.
- No onward chain.