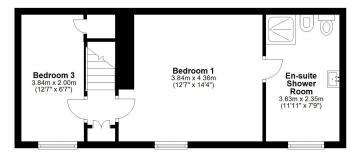

## **KEY FEATURES**

- Lots of individual and original features such as exposed stone walls and beams.
- Entrance porch to hall with built in storage.
- Large living room with inglenook and wood burner.
- Open plan kitchen/dining room with wood effect flooring and fitted units.
- Additional kitchen area and adjoining utility room with vaulted ceiling and roof light.
- Ground floor double bedroom and bathroom.
- Staircase rom hall to first floor landing where there are 2 further bedrooms and a large en suite to the main bedroom.
- Partial double-glazed windows and oil-fired central heating.
- Fantastic mature garden which is mainly lawned with mature trees and gated access to the adjoining meadow and river Perry.
- On the opposite side of the road to Inglenook there is a detached sandstone building that is included in the sale, which provides small workshop/garage space along with a first floor room and a large adjoining car port to the rear.
- No onward chain.

First Floor
Approx. 37.0 sq. metres (398.5 sq. feet)

Total area: approx. 127.6 sq. metres (1373.3 sq. feet)