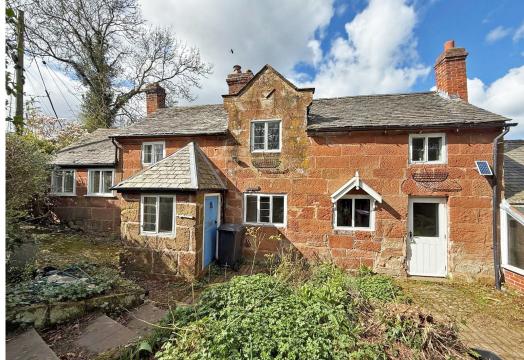

## Inglenook, Brownhill, Ruyton XI Towns, Shrewsbury, SY4 1LR

£350,000 Freehold—3 bedroom detached house sales@cgpooks.co.uk

This unique and very attractive detached cottage is located in a secluded setting on the fringe of the village, with large private gardens and gated access onto a beautiful adjoining meadow.

## **KEY FEATURES**

- Lots of individual and original features such as exposed stone walls and beams.
- Entrance porch to hall with built in storage.
- Large living room with inglenook and wood burner.
- Open plan kitchen/dining room with wood effect flooring and fitted units.
- Additional kitchen area and adjoining utility room with vaulted ceiling and roof light.
- Ground floor double bedroom and bathroom.
- Staircase rom hall to first floor landing where there are 2 further bedrooms and a large en suite to the main bedroom.
- Partial double-glazed windows and oil-fired central heating.
- Fantastic mature garden which is mainly lawned with mature trees and gated access to the adjoining meadow and river Perry.
- On the opposite side of the road to Inglenook there is a detached sandstone building that is included in the sale, which provides small workshop/garage space along with a first floor room and a large adjoining car port to the rear.
- No onward chain.