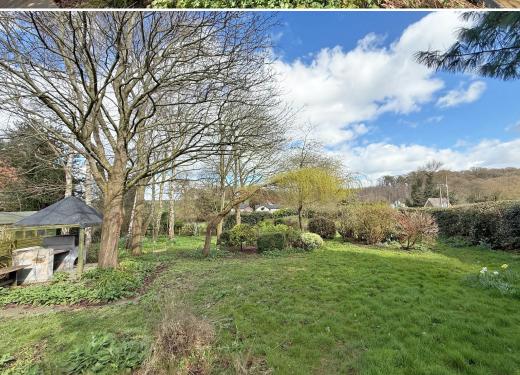

## **KEY FEATURES**

- Lots of individual and original features such as exposed stone walls and beams.
- Entrance porch to hall with built in storage.
- Large living room with inglenook and wood burner.
- Open plan kitchen/dining room with wood effect flooring and fitted units.
- Additional kitchen area and adjoining utility room with vaulted ceiling and roof light.
- Ground floor double bedroom and bathroom.
- Staircase rom hall to first floor landing where there are 2 further bedrooms and a large en suite to the main bedroom.
- Partial double-glazed windows and oil-fired central heating.
- Fantastic mature garden which is mainly lawned with mature trees and gated access to the adjoining meadow and river Perry.
- On the opposite side of the road to Inglenook there is a detached sandstone building that is included in the sale, which provides small workshop/garage space along with a first floor room and a large adjoining car port to the rear.
- No onward chain.