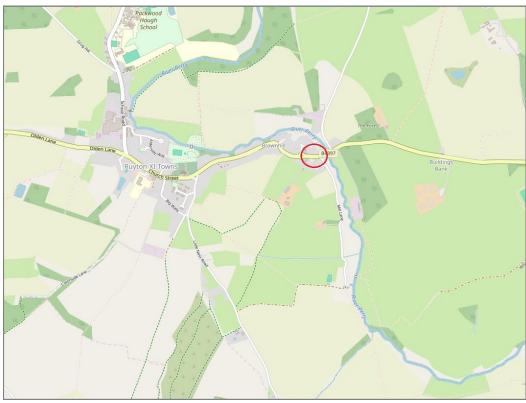

## Inglenook, Brownhill, Ruyton XI Towns, Shrewsbury, SY4 1LR

£350,000 Freehold—3 bedroom detached house sales@cgpooks.co.uk

This unique and very attractive detached cottage is located in a secluded setting on the fringe of the village, with large private gardens and gated access onto a beautiful adjoining meadow.

## Inglenook, Brownhill, Ruyton XI Towns, Shrewsbury, SY4 1LR

£350,000 Freehold—3 bedroom detached house sales@cgpooks.co.uk

**BOUNDARIES NOT CONFIRMED** 

Tenure Freehold

Local Authority Shropshire Council