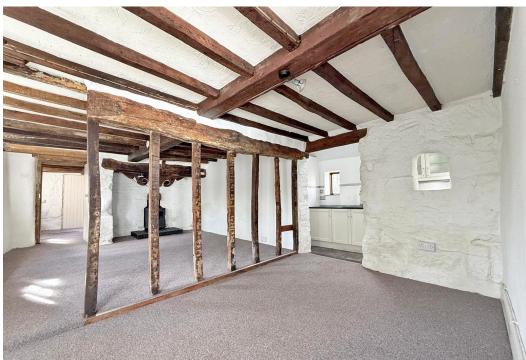

## **KEY FEATURES**

- Lots of individual and original features such as exposed stone walls and beams.
- Entrance porch to hall with built in storage.
- Large living room with inglenook and wood burner.
- Open plan kitchen/dining room with wood effect flooring and fitted units.
- Additional kitchen area and adjoining utility room with vaulted ceiling and roof light.
- Ground floor double bedroom and bathroom.
- Staircase rom hall to first floor landing where there are 2 further bedrooms and a large en suite to the main bedroom.
- Partial double-glazed windows and oil-fired central heating.
- Fantastic mature garden which is mainly lawned with mature trees and gated access to the adjoining meadow and river Perry.
- On the opposite side of the road to Inglenook there is a detached sandstone building that is included in the sale, which provides small workshop/garage space along with a first floor room and a large adjoining car port to the rear.
- No onward chain.