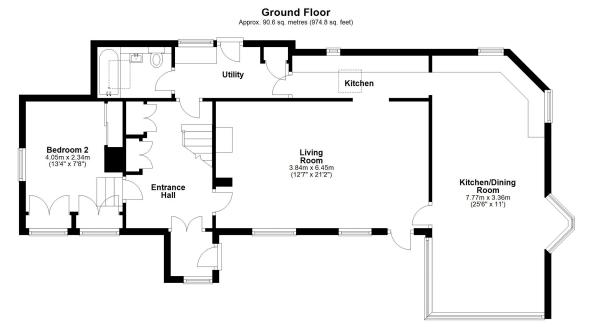

## **KEY FEATURES**

- Lots of individual and original features such as exposed stone walls and beams.
- Entrance porch to hall with built in storage.
- Large living room with inglenook and wood burner.
- Open plan kitchen/dining room with wood effect flooring and fitted units.
- Additional kitchen area and adjoining utility room with vaulted ceiling and roof light.
- Ground floor double bedroom and bathroom.
- Staircase rom hall to first floor landing where there are 2 further bedrooms and a large en suite to the main bedroom.
- Partial double-glazed windows and oil-fired central heating.
- Fantastic mature garden which is mainly lawned with mature trees and gated access to the adjoining meadow and river Perry.
- On the opposite side of the road to Inglenook there is a detached sandstone building that is included in the sale, which provides small workshop/garage space along with a first floor room and a large adjoining car port to the rear.
- No onward chain.

First Floor
Approx. 37.0 sq. metres (398.5 sq. feet)

Total area: approx. 127.6 sq. metres (1373.3 sq. feet)