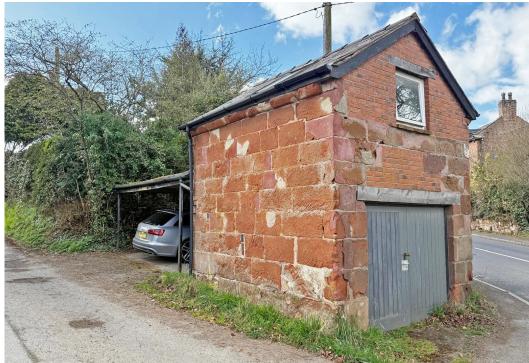

## **KEY FEATURES**

- Lots of individual and original features such as exposed stone walls and beams.
- Entrance porch to hall with built in storage.
- Large living room with inglenook and wood burner.
- Open plan kitchen/dining room with wood effect flooring and fitted units.
- Additional kitchen area and adjoining utility room with vaulted ceiling and roof light.
- Ground floor double bedroom and bathroom.
- Staircase rom hall to first floor landing where there are 2 further bedrooms and a large en suite to the main bedroom.
- Partial double-glazed windows and oil-fired central heating.
- Fantastic mature garden which is mainly lawned with mature trees and gated access to the adjoining meadow and river Perry.
- On the opposite side of the road to Inglenook there is a detached sandstone building that is included in the sale, which provides small workshop/garage space along with a first floor room and a large adjoining car port to the rear.
- No onward chain.