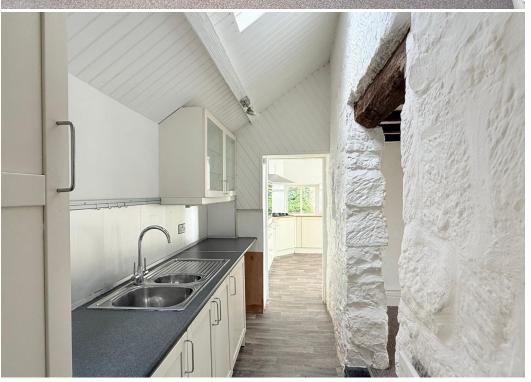

## **KEY FEATURES**

- Lots of individual and original features such as exposed stone walls and beams.
- Entrance porch to hall with built in storage.
- Large living room with inglenook and wood burner.
- Open plan kitchen/dining room with wood effect flooring and fitted units.
- Additional kitchen area and adjoining utility room with vaulted ceiling and roof light.
- Ground floor double bedroom and bathroom.
- Staircase rom hall to first floor landing where there are 2 further bedrooms and a large en suite to the main bedroom.
- Partial double-glazed windows and oil-fired central heating.
- Fantastic mature garden which is mainly lawned with mature trees and gated access to the adjoining meadow and river Perry.
- On the opposite side of the road to Inglenook there is a detached sandstone building that is included in the sale, which provides small workshop/garage space along with a first floor room and a large adjoining car port to the rear.
- No onward chain.