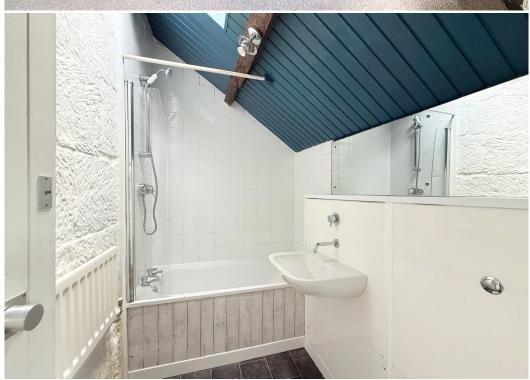

## **KEY FEATURES**

- Lots of individual and original features such as exposed stone walls and beams.
- Entrance porch to hall with built in storage.
- Large living room with inglenook and wood burner.
- Open plan kitchen/dining room with wood effect flooring and fitted units.
- Additional kitchen area and adjoining utility room with vaulted ceiling and roof light.
- Ground floor double bedroom and bathroom.
- Staircase rom hall to first floor landing where there are 2 further bedrooms and a large en suite to the main bedroom.
- Partial double-glazed windows and oil-fired central heating.
- Fantastic mature garden which is mainly lawned with mature trees and gated access to the adjoining meadow and river Perry.
- On the opposite side of the road to Inglenook there is a detached sandstone building that is included in the sale, which provides small workshop/garage space along with a first floor room and a large adjoining car port to the rear.
- No onward chain.