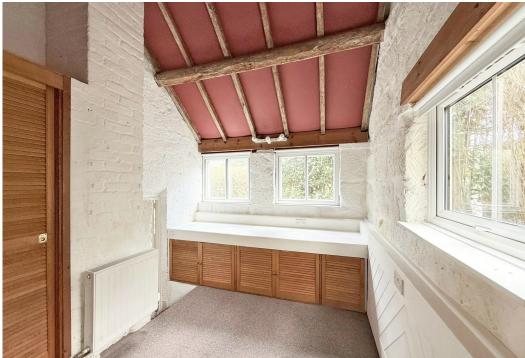

## **KEY FEATURES**

- Lots of individual and original features such as exposed stone walls and beams.
- Entrance porch to hall with built in storage.
- Large living room with inglenook and wood burner.
- Open plan kitchen/dining room with wood effect flooring and fitted units.
- Additional kitchen area and adjoining utility room with vaulted ceiling and roof light.
- Ground floor double bedroom and bathroom.
- Staircase rom hall to first floor landing where there are 2 further bedrooms and a large en suite to the main bedroom.
- Partial double-glazed windows and oil-fired central heating.
- Fantastic mature garden which is mainly lawned with mature trees and gated access to the adjoining meadow and river Perry.
- On the opposite side of the road to Inglenook there is a detached sandstone building that is included in the sale, which provides small workshop/garage space along with a first floor room and a large adjoining car port to the rear.
- No onward chain.