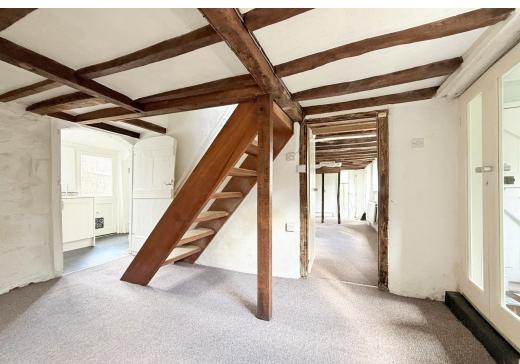

## **KEY FEATURES**

- Lots of individual and original features such as exposed stone walls and beams.
- Entrance porch to hall with built in storage.
- Large living room with inglenook and wood burner.
- Open plan kitchen/dining room with wood effect flooring and fitted units.
- Additional kitchen area and adjoining utility room with vaulted ceiling and roof light.
- Ground floor double bedroom and bathroom.
- Staircase rom hall to first floor landing where there are 2 further bedrooms and a large en suite to the main bedroom.
- Partial double-glazed windows and oil-fired central heating.
- Fantastic mature garden which is mainly lawned with mature trees and gated access to the adjoining meadow and river Perry.
- On the opposite side of the road to Inglenook there is a detached sandstone building that is included in the sale, which provides small workshop/garage space along with a first floor room and a large adjoining car port to the rear.
- No onward chain.