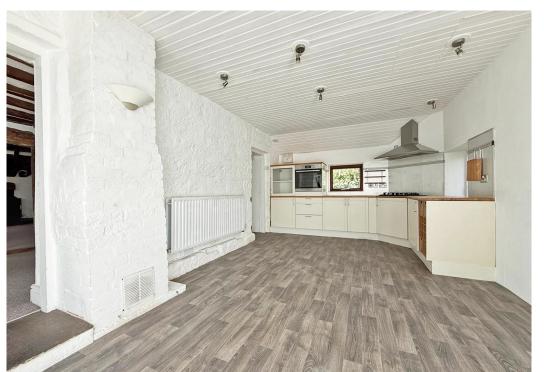

## **KEY FEATURES**

- Lots of individual and original features such as exposed stone walls and beams.
- Entrance porch to hall with built in storage.
- Large living room with inglenook and wood burner.
- Open plan kitchen/dining room with wood effect flooring and fitted units.
- Additional kitchen area and adjoining utility room with vaulted ceiling and roof light.
- Ground floor double bedroom and bathroom.
- Staircase rom hall to first floor landing where there are 2 further bedrooms and a large en suite to the main bedroom.
- Partial double-glazed windows and oil-fired central heating.
- Fantastic mature garden which is mainly lawned with mature trees and gated access to the adjoining meadow and river Perry.
- On the opposite side of the road to Inglenook there is a detached sandstone building that is included in the sale, which provides small workshop/garage space along with a first floor room and a large adjoining car port to the rear.
- No onward chain.