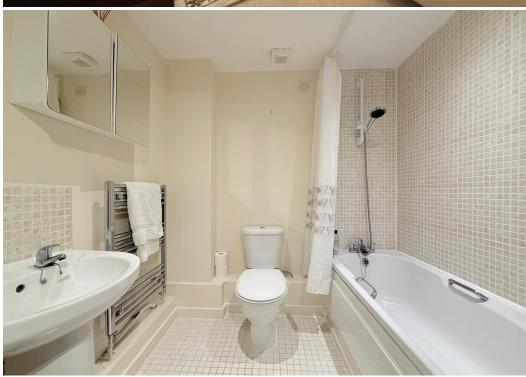

#### **KEY FEATURES**

- Entrance hall with built in storage.
- Open plan living space with dining area and 2 windows to front.
- Extensive range of units to the kitchen area with integrated appliances.
- Bathroom and a double bedroom with fitted wardrobes.
- Gas fired central heating and double-glazed windows.
- Electric gated entrance to a secure onsite car park where there is a designated space and direct access into the building.
- Centrally located town centre development, convenient for the main shopping areas, bars, restaurants, railway station, park and river walks.
- No onward chain