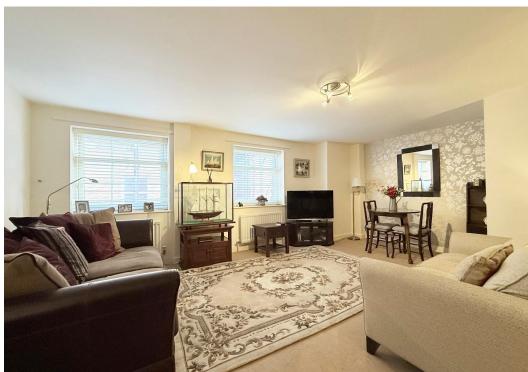

#### **KEY FEATURES**

- Entrance hall with built in storage.
- Open plan living space with dining area and 2 windows to front.
- Extensive range of units to the kitchen area with integrated appliances.
- Bathroom and a double bedroom with fitted wardrobes.
- Gas fired central heating and double-glazed windows.
- Electric gated entrance to a secure onsite car park where there is a designated space and direct access into the building.
- Centrally located town centre development, convenient for the main shopping areas, bars, restaurants, railway station, park and river walks.
- No onward chain