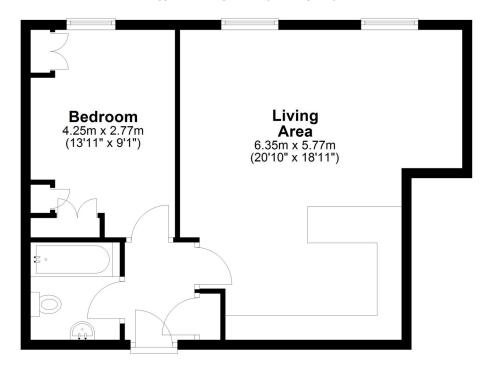

#### **KEY FEATURES**

- Entrance hall with built in storage.
- Open plan living space with dining area and 2 windows to front.
- Extensive range of units to the kitchen area with integrated appliances.
- Bathroom and a double bedroom with fitted wardrobes.
- Gas fired central heating and double-glazed windows.
- Electric gated entrance to a secure onsite car park where there is a designated space and direct access into the building.
- Centrally located town centre development, convenient for the main shopping areas, bars, restaurants, railway station, park and river walks.
- No onward chain

### **Ground Floor**

Approx. 57.0 sq. metres (613.5 sq. feet)

Total area: approx. 57.0 sq. metres (613.5 sq. feet)