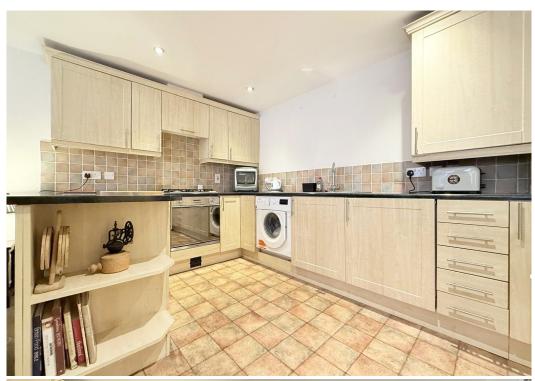

#### **KEY FEATURES**

- Entrance hall with built in storage.
- Open plan living space with dining area and 2 windows to front.
- Extensive range of units to the kitchen area with integrated appliances.
- Bathroom and a double bedroom with fitted wardrobes.
- Gas fired central heating and double-glazed windows.
- Electric gated entrance to a secure onsite car park where there is a designated space and direct access into the building.
- Centrally located town centre development, convenient for the main shopping areas, bars, restaurants, railway station, park and river walks.
- No onward chain