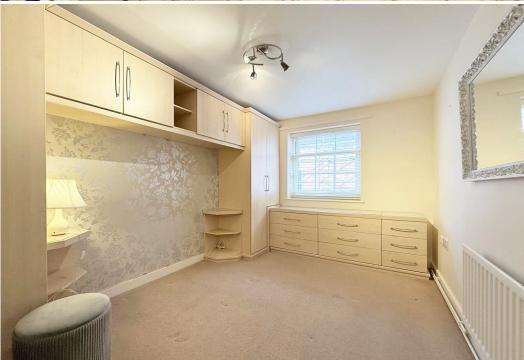

#### **KEY FEATURES**

- Entrance hall with built in storage.
- Open plan living space with dining area and 2 windows to front.
- Extensive range of units to the kitchen area with integrated appliances.
- Bathroom and a double bedroom with fitted wardrobes.
- Gas fired central heating and double-glazed windows.
- Electric gated entrance to a secure onsite car park where there is a designated space and direct access into the building.
- Centrally located town centre development, convenient for the main shopping areas, bars, restaurants, railway station, park and river walks.
- No onward chain