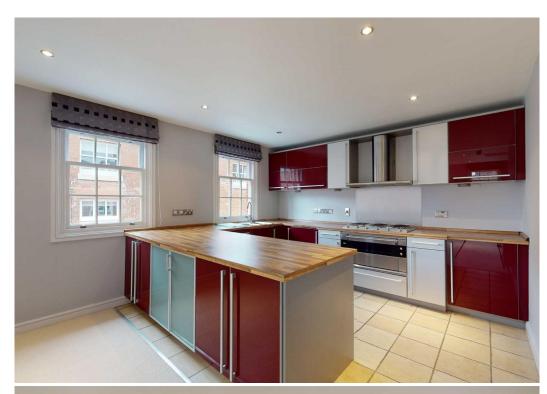

## **KEY FEATURES**

- Good sized entrance hall with useful under stairs storage and cloakroom
- Large master bedroom with built in wardrobes and en-suite bathroom with separate shower
- A further double bedroom on the ground floor, also having built in wardrobes and an en-suite shower room
- Fantastic open plan kitchen/living/dining room with windows to two elevations and views along Town Walls
- High quality German made fitted kitchen, complete with fully integrated appliances
- The living area includes a built in BOSE surround system and flat screen TV
- Double glazed windows and gas fired central heating
- Allocated parking space within a secure parking area access via Belmont this space is under a lease agreement at a cost of £100 PA
- A superb location on one of the town's most sought-after streets, just a stone's throw from the beautiful Quarry Park, riverside walks, excellent schools, and all the main shopping areas
- Sold with no upward chain