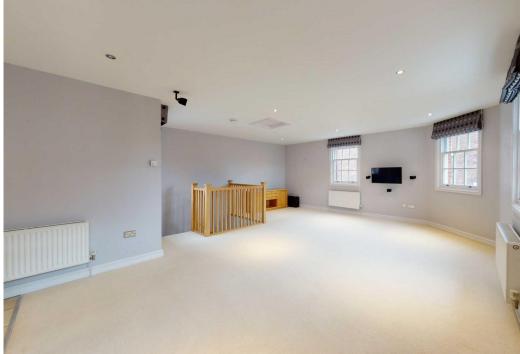

## **KEY FEATURES**

- Good sized entrance hall with useful under stairs storage and cloakroom
- Large master bedroom with built in wardrobes and en-suite bathroom with separate shower
- A further double bedroom on the ground floor, also having built in wardrobes and an en-suite shower room
- Fantastic open plan kitchen/living/dining room with windows to two elevations and views along Town Walls
- High quality German made fitted kitchen, complete with fully integrated appliances
- The living area includes a built in BOSE surround system and flat screen TV
- Double glazed windows and gas fired central heating
- Allocated parking space within a secure parking area access via Belmont this space is under a lease agreement at a cost of £100 PA
- A superb location on one of the town's most sought-after streets, just a stone's throw from the beautiful Quarry Park, riverside walks, excellent schools, and all the main shopping areas
- Sold with no upward chain