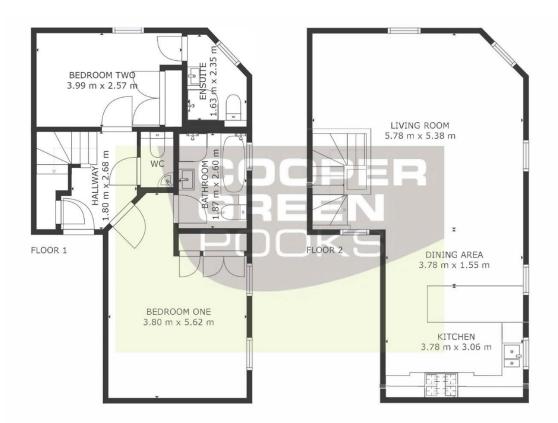

## **KEY FEATURES**

- Good sized entrance hall with useful under stairs storage and cloakroom
- Large master bedroom with built in wardrobes and en-suite bathroom with separate shower
- A further double bedroom on the ground floor, also having built in wardrobes and an en-suite shower room
- Fantastic open plan kitchen/living/dining room with windows to two elevations and views along Town Walls
- High quality German made fitted kitchen, complete with fully integrated appliances
- The living area includes a built in BOSE surround system and flat screen TV
- Double glazed windows and gas fired central heating
- Allocated parking space within a secure parking area access via Belmont this space is under a lease agreement at a cost of £100 PA
- A superb location on one of the town's most sought-after streets, just a stone's throw from the beautiful Quarry Park, riverside walks, excellent schools, and all the main shopping areas
- Sold with no upward chain