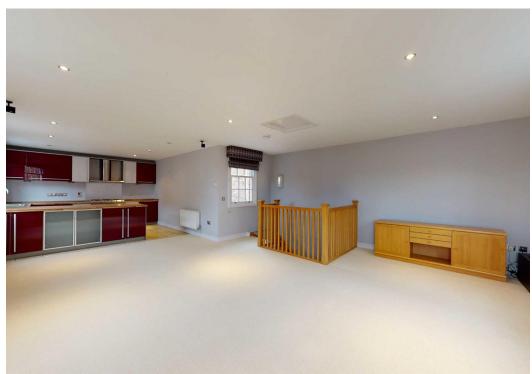

## **KEY FEATURES**

- Good sized entrance hall with useful under stairs storage and cloakroom
- Large master bedroom with built in wardrobes and en-suite bathroom with separate shower
- A further double bedroom on the ground floor, also having built in wardrobes and an en-suite shower room
- Fantastic open plan kitchen/living/dining room with windows to two elevations and views along Town Walls
- High quality German made fitted kitchen, complete with fully integrated appliances
- The living area includes a built in BOSE surround system and flat screen TV
- Double glazed windows and gas fired central heating
- Allocated parking space within a secure parking area access via Belmont this space is under a lease agreement at a cost of £100 PA
- A superb location on one of the town's most sought-after streets, just a stone's throw from the beautiful Quarry Park, riverside walks, excellent schools, and all the main shopping areas
- Sold with no upward chain