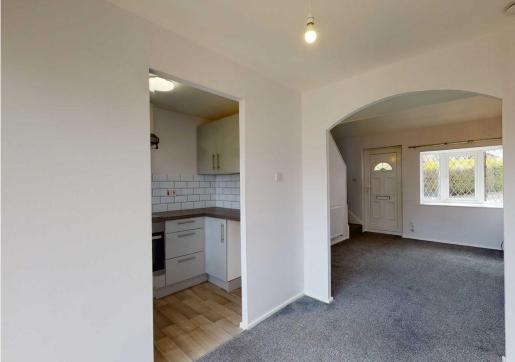

#### **KEY FEATURES**

- Light and well configured accommodation providing semi open plan living space which comprises a living area with window and glazed door to front, as well as an adjoining open plan kitchen/dining area with glazed double doors to rear.
- Re fitted units to kitchen with wood effect flooring, some integrated appliances and a window to rear.
- Staircase from living area to the large first floor double bedroom which has window to rear, a dressing area and built in storage. There is also access to a loft space.
- Re fitted en suite bathroom to the bedroom with shower over the bath.
- uPVC double glazed windows and gas fired central heating.
- Private parking to the rear for residents and guests.
- Good sized lawned front garden and there is also a paved courtyard garden to the rear.
- Really good location in a quiet residential area, just a few minutes' walk from the
  local park and shopping complex. The royal Shrewsbury Hospital is also just a 5/10minute walk from the property and the bypass is just a few minutes' drive away.