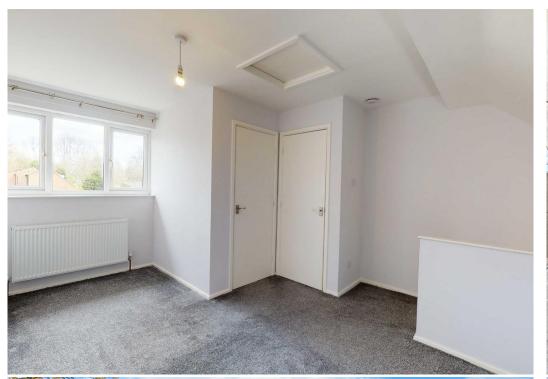

#### **KEY FEATURES**

- Light and well configured accommodation providing semi open plan living space which comprises a living area with window and glazed door to front, as well as an adjoining open plan kitchen/dining area with glazed double doors to rear.
- Re fitted units to kitchen with wood effect flooring, some integrated appliances and a window to rear.
- Staircase from living area to the large first floor double bedroom which has window to rear, a dressing area and built in storage. There is also access to a loft space.
- Re fitted en suite bathroom to the bedroom with shower over the bath.
- uPVC double glazed windows and gas fired central heating.
- Private parking to the rear for residents and guests.
- Good sized lawned front garden and there is also a paved courtyard garden to the rear.
- Really good location in a quiet residential area, just a few minutes' walk from the
  local park and shopping complex. The royal Shrewsbury Hospital is also just a 5/10minute walk from the property and the bypass is just a few minutes' drive away.