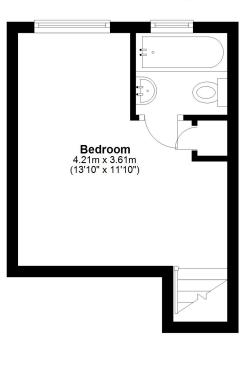

#### **KEY FEATURES**

- Light and well configured accommodation providing semi open plan living space which comprises a living area with window and glazed door to front, as well as an adjoining open plan kitchen/dining area with glazed double doors to rear.
- Re fitted units to kitchen with wood effect flooring, some integrated appliances and a window to rear.
- Staircase from living area to the large first floor double bedroom which has window to rear, a dressing area and built in storage. There is also access to a loft space.
- Re fitted en suite bathroom to the bedroom with shower over the bath.
- uPVC double glazed windows and gas fired central heating.
- Private parking to the rear for residents and guests.
- Good sized lawned front garden and there is also a paved courtyard garden to the rear.
- Really good location in a quiet residential area, just a few minutes' walk from the
  local park and shopping complex. The royal Shrewsbury Hospital is also just a 5/10minute walk from the property and the bypass is just a few minutes' drive away.

#### First Floor

Approx. 7.3 sq. metres (78.9 sq. feet)

Total area: approx. 32.5 sq. metres (349.6 sq. feet)