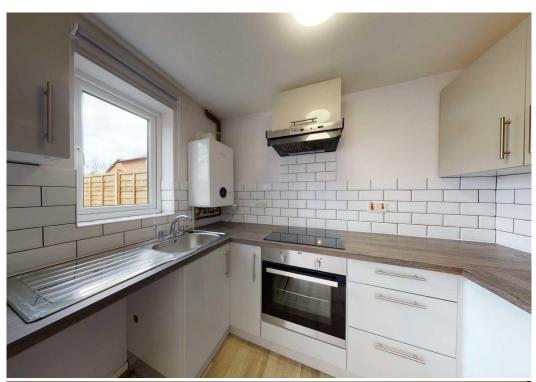

#### **KEY FEATURES**

- Light and well configured accommodation providing semi open plan living space which comprises a living area with window and glazed door to front, as well as an adjoining open plan kitchen/dining area with glazed double doors to rear.
- Re fitted units to kitchen with wood effect flooring, some integrated appliances and a window to rear.
- Staircase from living area to the large first floor double bedroom which has window to rear, a dressing area and built in storage. There is also access to a loft space.
- Re fitted en suite bathroom to the bedroom with shower over the bath.
- uPVC double glazed windows and gas fired central heating.
- Private parking to the rear for residents and guests.
- Good sized lawned front garden and there is also a paved courtyard garden to the rear.
- Really good location in a quiet residential area, just a few minutes' walk from the
  local park and shopping complex. The royal Shrewsbury Hospital is also just a 5/10minute walk from the property and the bypass is just a few minutes' drive away.