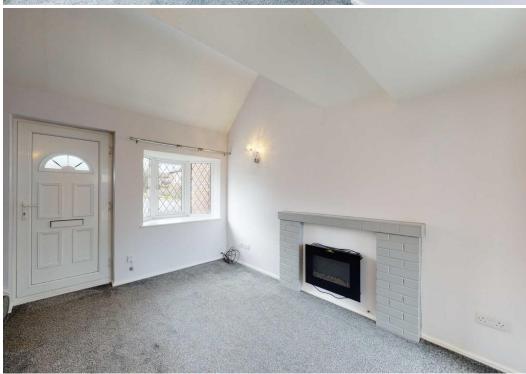

#### **KEY FEATURES**

- Light and well configured accommodation providing semi open plan living space which comprises a living area with window and glazed door to front, as well as an adjoining open plan kitchen/dining area with glazed double doors to rear.
- Re fitted units to kitchen with wood effect flooring, some integrated appliances and a window to rear.
- Staircase from living area to the large first floor double bedroom which has window to rear, a dressing area and built in storage. There is also access to a loft space.
- Re fitted en suite bathroom to the bedroom with shower over the bath.
- uPVC double glazed windows and gas fired central heating.
- Private parking to the rear for residents and guests.
- Good sized lawned front garden and there is also a paved courtyard garden to the rear.
- Really good location in a quiet residential area, just a few minutes' walk from the
  local park and shopping complex. The royal Shrewsbury Hospital is also just a 5/10minute walk from the property and the bypass is just a few minutes' drive away.