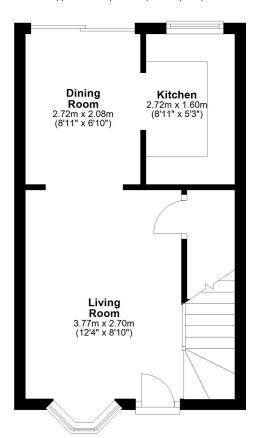

#### **KEY FEATURES**

- Light and well configured accommodation providing semi open plan living space which comprises a living area with window and glazed door to front, as well as an adjoining open plan kitchen/dining area with glazed double doors to rear.
- Re fitted units to kitchen with wood effect flooring, some integrated appliances and a window to rear.
- Staircase from living area to the large first floor double bedroom which has window to rear, a dressing area and built in storage. There is also access to a loft space.
- Re fitted en suite bathroom to the bedroom with shower over the bath.
- uPVC double glazed windows and gas fired central heating.
- Private parking to the rear for residents and guests.
- Good sized lawned front garden and there is also a paved courtyard garden to the rear.
- Really good location in a quiet residential area, just a few minutes' walk from the
  local park and shopping complex. The royal Shrewsbury Hospital is also just a 5/10minute walk from the property and the bypass is just a few minutes' drive away.

### **Ground Floor**

Approx. 25.1 sq. metres (270.7 sq. feet)