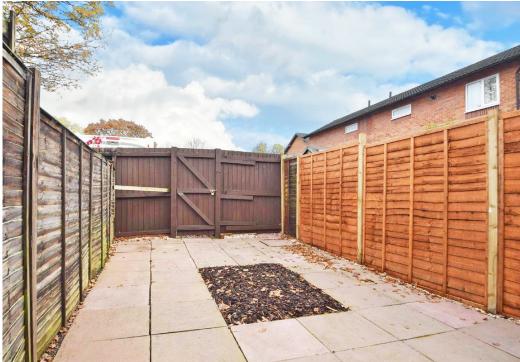

#### **KEY FEATURES**

- Light and well configured accommodation providing semi open plan living space which comprises a living area with window and glazed door to front, as well as an adjoining open plan kitchen/dining area with glazed double doors to rear.
- Re fitted units to kitchen with wood effect flooring, some integrated appliances and a window to rear.
- Staircase from living area to the large first floor double bedroom which has window to rear, a dressing area and built in storage. There is also access to a loft space.
- Re fitted en suite bathroom to the bedroom with shower over the bath.
- uPVC double glazed windows and gas fired central heating.
- Private parking to the rear for residents and guests.
- Good sized lawned front garden and there is also a paved courtyard garden to the rear.
- Really good location in a quiet residential area, just a few minutes' walk from the
  local park and shopping complex. The royal Shrewsbury Hospital is also just a 5/10minute walk from the property and the bypass is just a few minutes' drive away.