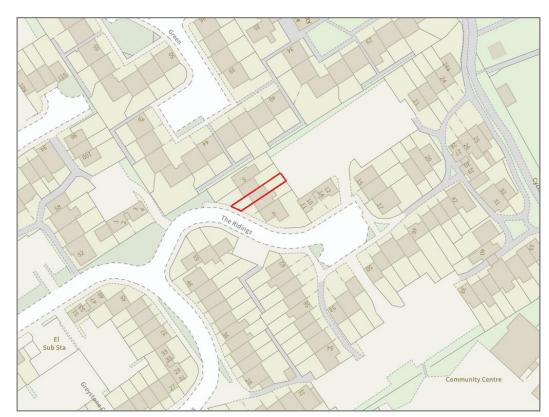

## 7 The Ridings, Bicton Heath, Shrewsbury SY3 5ES

£154,950 Freehold—1 bedroom terraced house sales@cgpooks.co.uk

**BOUNDARIES NOT CONFIRMED** 

Tenure Freehold

Local Authority Shropshire Council

Council Tax Band A
EPC Band Band D