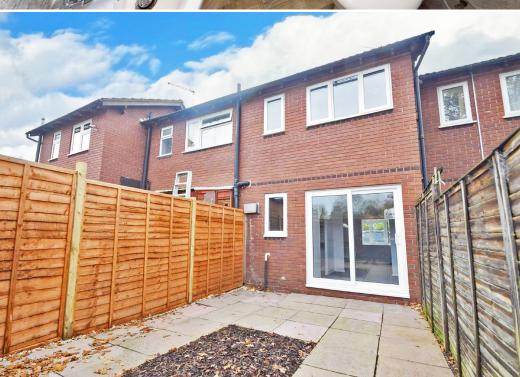

#### **KEY FEATURES**

- Light and well configured accommodation providing semi open plan living space which comprises a living area with window and glazed door to front, as well as an adjoining open plan kitchen/dining area with glazed double doors to rear.
- Re fitted units to kitchen with wood effect flooring, some integrated appliances and a window to rear.
- Staircase from living area to the large first floor double bedroom which has window to rear, a dressing area and built in storage. There is also access to a loft space.
- Re fitted en suite bathroom to the bedroom with shower over the bath.
- uPVC double glazed windows and gas fired central heating.
- Private parking to the rear for residents and guests.
- Good sized lawned front garden and there is also a paved courtyard garden to the rear.
- Really good location in a quiet residential area, just a few minutes' walk from the
  local park and shopping complex. The royal Shrewsbury Hospital is also just a 5/10minute walk from the property and the bypass is just a few minutes' drive away.