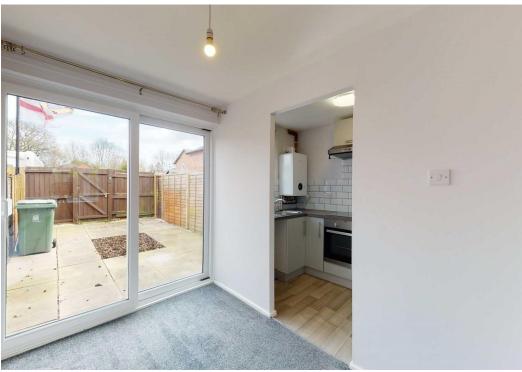

#### **KEY FEATURES**

- Light and well configured accommodation providing semi open plan living space which comprises a living area with window and glazed door to front, as well as an adjoining open plan kitchen/dining area with glazed double doors to rear.
- Re fitted units to kitchen with wood effect flooring, some integrated appliances and a window to rear.
- Staircase from living area to the large first floor double bedroom which has window to rear, a dressing area and built in storage. There is also access to a loft space.
- Re fitted en suite bathroom to the bedroom with shower over the bath.
- uPVC double glazed windows and gas fired central heating.
- Private parking to the rear for residents and guests.
- Good sized lawned front garden and there is also a paved courtyard garden to the rear.
- Really good location in a quiet residential area, just a few minutes' walk from the
  local park and shopping complex. The royal Shrewsbury Hospital is also just a 5/10minute walk from the property and the bypass is just a few minutes' drive away.