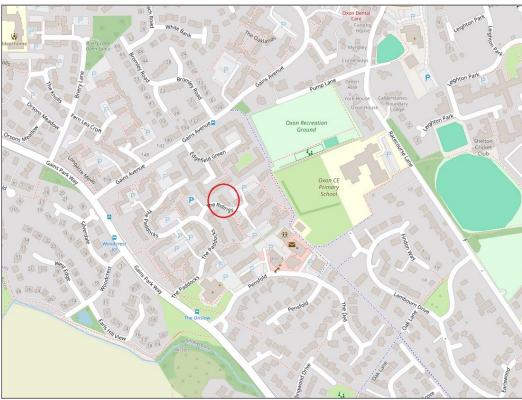

## 7 The Ridings, Bicton Heath, Shrewsbury SY3 5ES

£154,950 Freehold—1 bedroom terraced house sales@cgpooks.co.uk

**BOUNDARIES NOT CONFIRMED** 

Tenure Freehold

Local Authority Shropshire Council

Council Tax Band A
EPC Band Band D