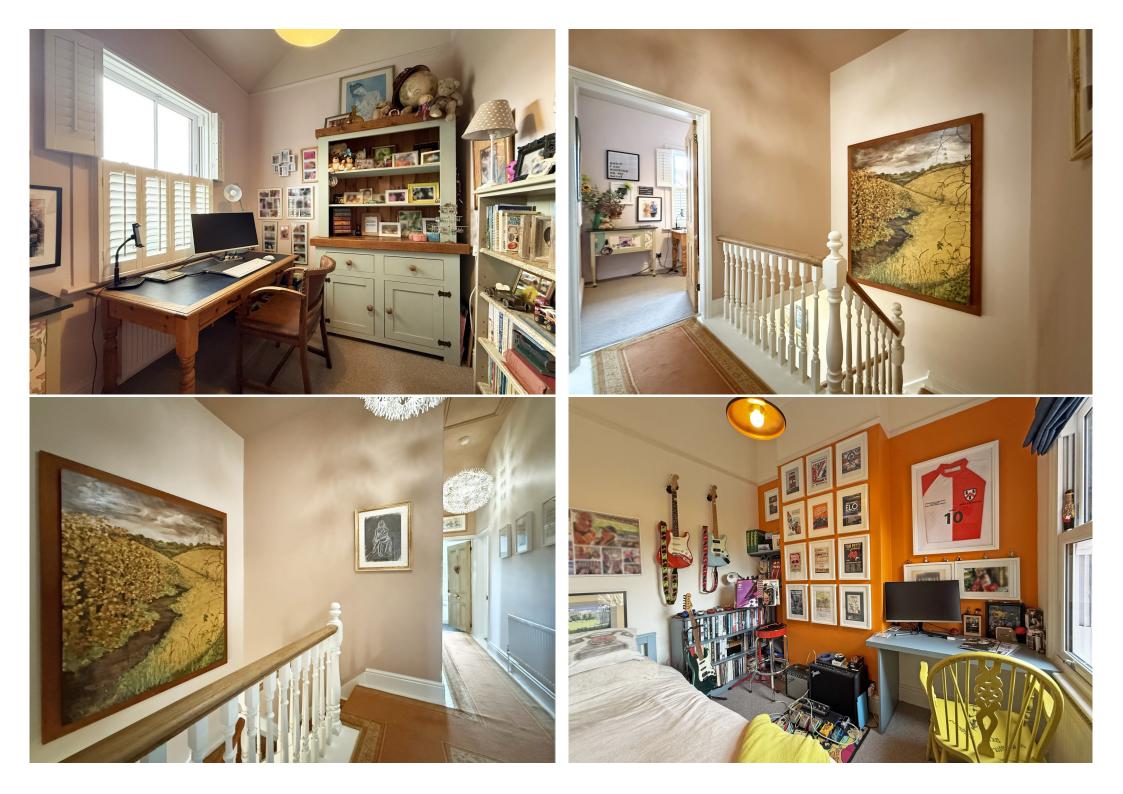

#### **KEY FEATURES**

- Impressive entrance hall with original Minton tiled flooring, useful under stairs storage and turning staircase to a spacious landing
- Living room with feature fireplace, parquet flooring and bay window to front
- Open plan dining/family room with windows to two elevations, lovely wood burning stove, and glazed doors onto the garden
- Well-fitted, bespoke, hand made kitchen with granite worktops, part glazed door to side and a velux window allowing plenty of natural light
- There is also a practical cloakroom on the ground floor
- On the first floor are four bedrooms, two doubles with built-in wardrobes and two generous singles, as well as a re-fitted family bathroom
- uPVC double glazed windows and gas fired central heating
- Attractively landscaped south facing garden, laid to lawn, with paved and gravelled terraces, recently built pergola, raised beds, and useful timber and brick-built stores
- To the front of the property is a private driveway providing parking and a detached single garage with an electric car charging point
- A very quiet and convenient location, just a short walk from Wem High Street, as well as being a short distance from some excellent amenities, pubs/restaurants and the train station