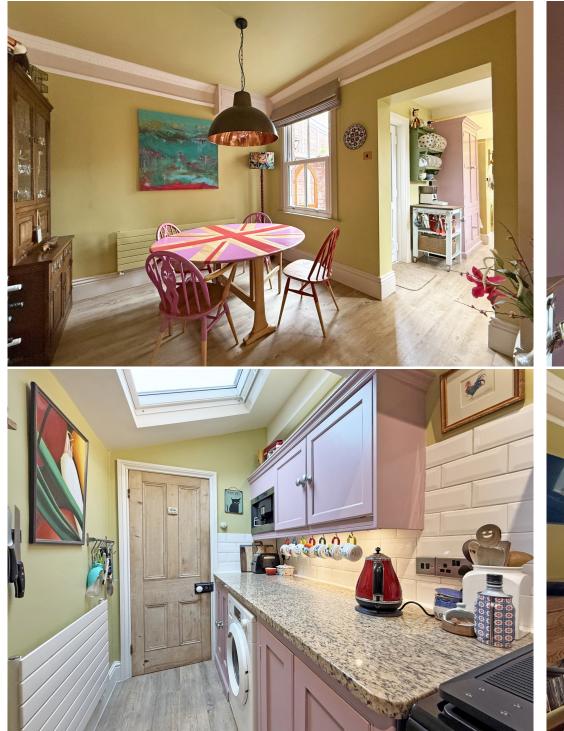

#### **KEY FEATURES**

- Impressive entrance hall with original Minton tiled flooring, useful under stairs storage and turning staircase to a spacious landing
- Living room with feature fireplace, parquet flooring and bay window to front
- Open plan dining/family room with windows to two elevations, lovely wood burning stove, and glazed doors onto the garden
- Well-fitted, bespoke, hand made kitchen with granite worktops, part glazed door to side and a velux window allowing plenty of natural light
- There is also a practical cloakroom on the ground floor
- On the first floor are four bedrooms, two doubles with built-in wardrobes and two generous singles, as well as a re-fitted family bathroom
- uPVC double glazed windows and gas fired central heating
- Attractively landscaped south facing garden, laid to lawn, with paved and gravelled terraces, recently built pergola, raised beds, and useful timber and brick-built stores
- To the front of the property is a private driveway providing parking and a detached single garage with an electric car charging point
- A very quiet and convenient location, just a short walk from Wem High Street, as well as being a short distance from some excellent amenities, pubs/restaurants and the train station