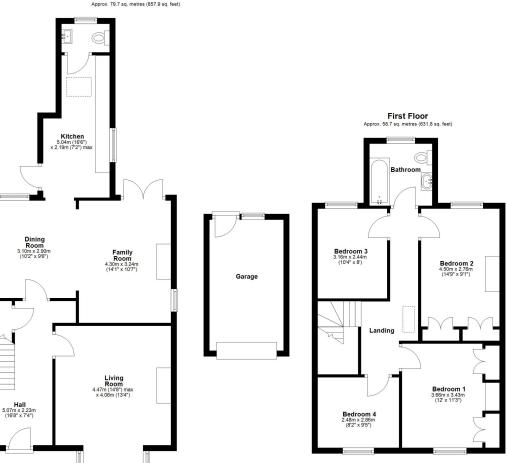

elux window allowing plenty of natural light
- There is also a practical cloakroom on the ground floor
- On the first floor are four bedrooms, two doubles with built-in wardrobes and two generous singles, as well as a re-fitted family bathroom
- uPVC double glazed windows and gas fired central heating
- Attractively landscaped south facing garden, laid to lawn, with paved and gravelled terraces, recently built pergola, raised beds, and useful timber and brick-built stores
- To the front of the property is a private driveway providing parking and a detached single garage with an electric car charging point
- A very quiet and convenient location, just a short walk from Wem High Street, as well as being a short distance from some excellent amenities, pubs/restaurants and the train station





Ground Floor

Total area: approx. 138.4 sq. metres (1489.7 sq. feet)

### Coopergreenpooks.co.uk















£399,950 Freehold—4 bedroom semi-detached house sales@cgpooks.co.uk



Cooper Green Pooks 3 Barker Street Shrewsbury SY1 1QF



rightmove △





www.cgpooks.co.uk

£399,950 Freehold—4 bedroom semi-detached house sales@cgpooks.co.uk





**BOUNDARIES NOT CONFIRMED** 

| Tenure          | Freehold                         |
|-----------------|----------------------------------|
| Local Authority | Shropshire Council               |
| Council Tax     | Band C                           |
| EPC Band        | Band D                           |
| Services        | All mains services are connected |



Your home may be repossessed if you do not keep up repayments on your mortgage. There