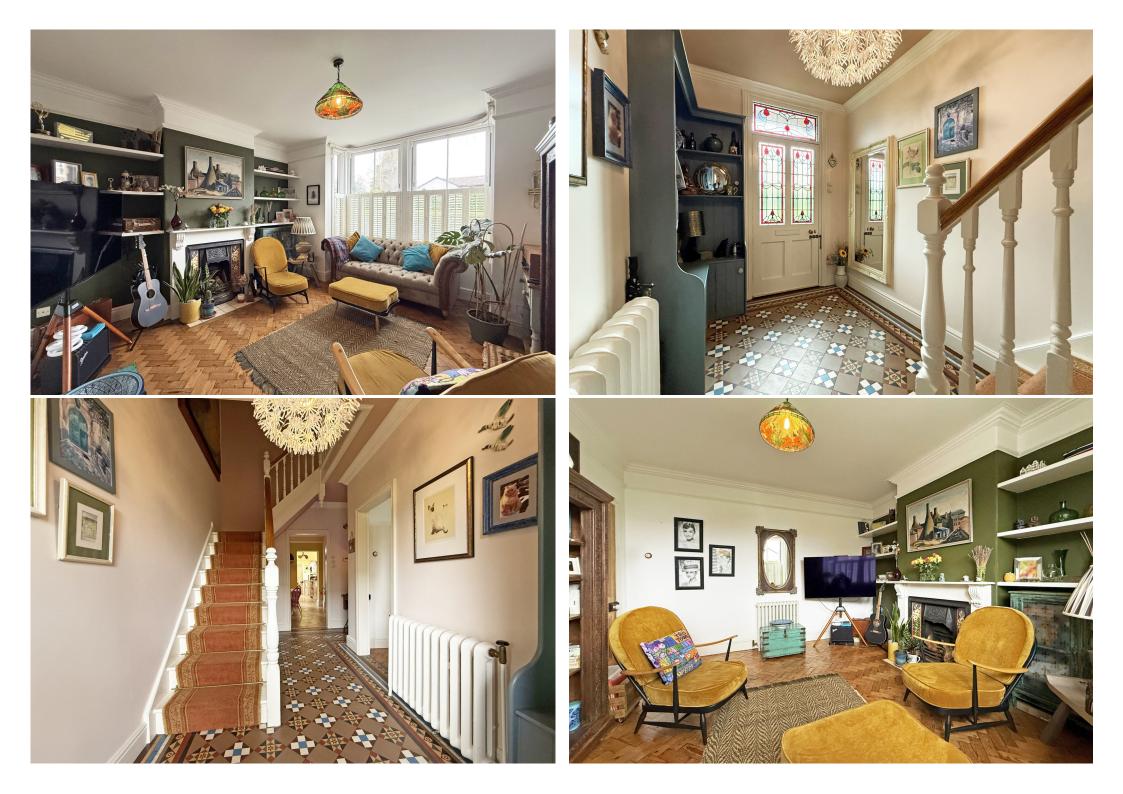

#### **KEY FEATURES**

- Impressive entrance hall with original Minton tiled flooring, useful under stairs storage and turning staircase to a spacious landing
- Living room with feature fireplace, parquet flooring and bay window to front
- Open plan dining/family room with windows to two elevations, lovely wood burning stove, and glazed doors onto the garden
- Well-fitted, bespoke, hand made kitchen with granite worktops, part glazed door to side and a velux window allowing plenty of natural light
- There is also a practical cloakroom on the ground floor
- On the first floor are four bedrooms, two doubles with built-in wardrobes and two generous singles, as well as a re-fitted family bathroom
- uPVC double glazed windows and gas fired central heating
- Attractively landscaped south facing garden, laid to lawn, with paved and gravelled terraces, recently built pergola, raised beds, and useful timber and brick-built stores
- To the front of the property is a private driveway providing parking and a detached single garage with an electric car charging point
- A very quiet and convenient location, just a short walk from Wem High Street, as well as being a short distance from some excellent amenities, pubs/restaurants and the train station