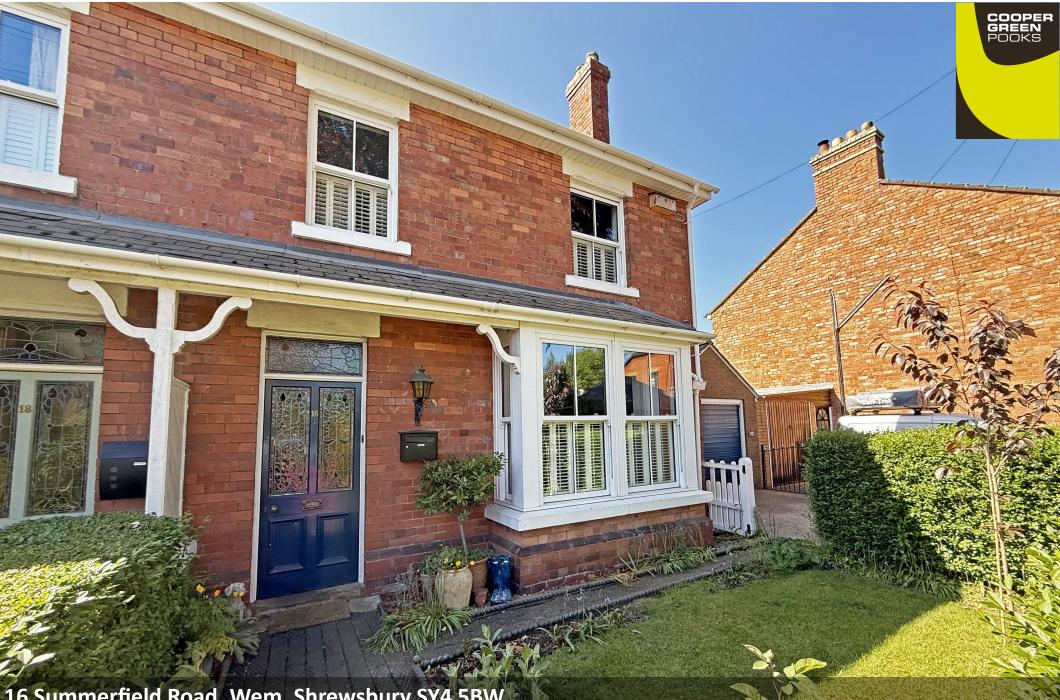

4 bedroom semi-detached house—£399,950 Freehold

£399,950 Freehold—4 bedroom semi-detached house sales@cgpooks.co.uk

This beautifully presented semi-detached house of character has been significantly improved to provide thoughtfully designed and well-proportioned accommodation, creating a modern and contemporary feel, while retaining plenty of original features. The property is situated within a popular market town and benefits from a good-sized south facing garden, driveway parking and detached garage.

#### **KEY FEATURES**

- Impressive entrance hall with original Minton tiled flooring, useful under stairs storage and turning staircase to a spacious landing
- Living room with feature fireplace, parquet flooring and bay window to front
- Open plan dining/family room with windows to two elevations, lovely wood burning stove, and glazed doors onto the garden
- Well-fitted, bespoke, hand made kitchen with granite worktops, part glazed door to side and a velux window allowing plenty of natural light
- There is also a practical cloakroom on the ground floor
- On the first floor are four bedrooms, two doubles with built-in wardrobes and two generous singles, as well as a re-fitted family bathroom
- uPVC double glazed windows and gas fired central heating
- Attractively landscaped south facing garden, laid to lawn, with paved and gravelled terraces, recently built pergola, raised beds, and useful timber and brick-built stores
- To the front of the property is a private driveway providing parking and a detached single garage with an electric car charging point
- A very quiet and convenient location, just a short walk from Wem High Street, as well as being a short distance from some excellent amenities, pubs/restaurants and the train station