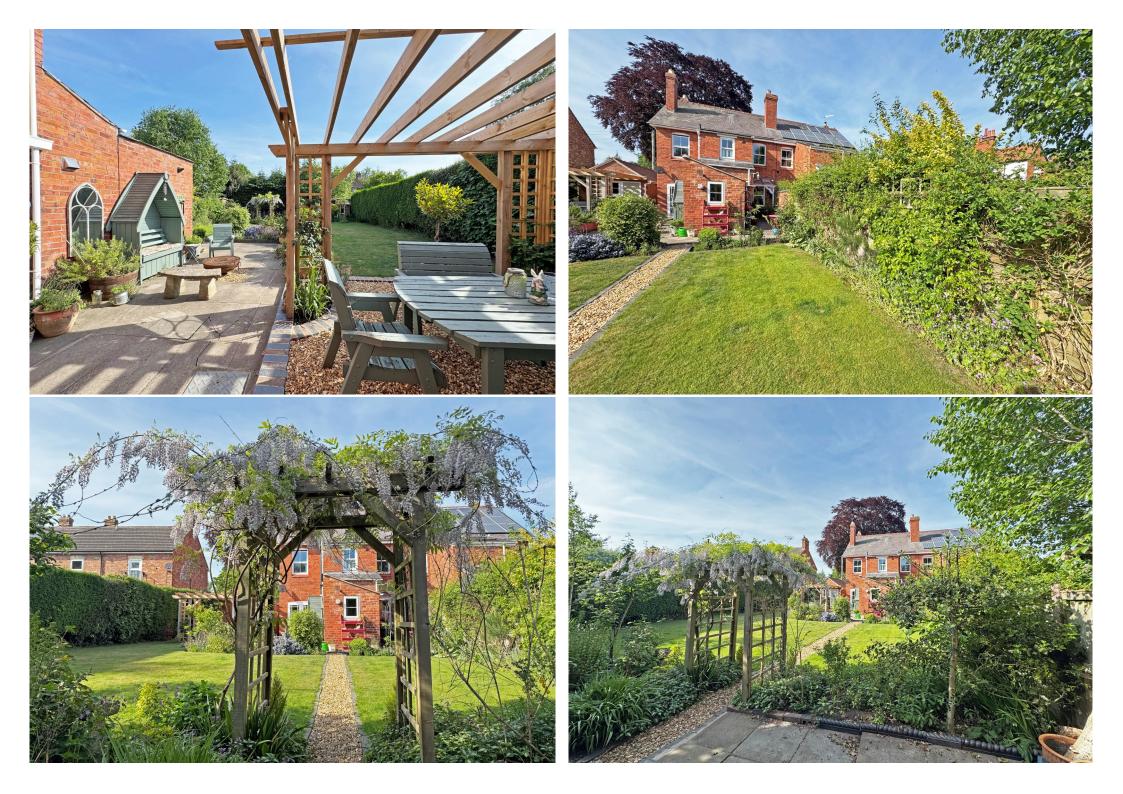

#### **KEY FEATURES**

- Impressive entrance hall with original Minton tiled flooring, useful under stairs storage and turning staircase to a spacious landing
- Living room with feature fireplace, parquet flooring and bay window to front
- Open plan dining/family room with windows to two elevations, lovely wood burning stove, and glazed doors onto the garden
- Well-fitted, bespoke, hand made kitchen with granite worktops, part glazed door to side and a velux window allowing plenty of natural light
- There is also a practical cloakroom on the ground floor
- On the first floor are four bedrooms, two doubles with built-in wardrobes and two generous singles, as well as a re-fitted family bathroom
- uPVC double glazed windows and gas fired central heating
- Attractively landscaped south facing garden, laid to lawn, with paved and gravelled terraces, recently built pergola, raised beds, and useful timber and brick-built stores
- To the front of the property is a private driveway providing parking and a detached single garage with an electric car charging point
- A very quiet and convenient location, just a short walk from Wem High Street, as well as being a short distance from some excellent amenities, pubs/restaurants and the train station