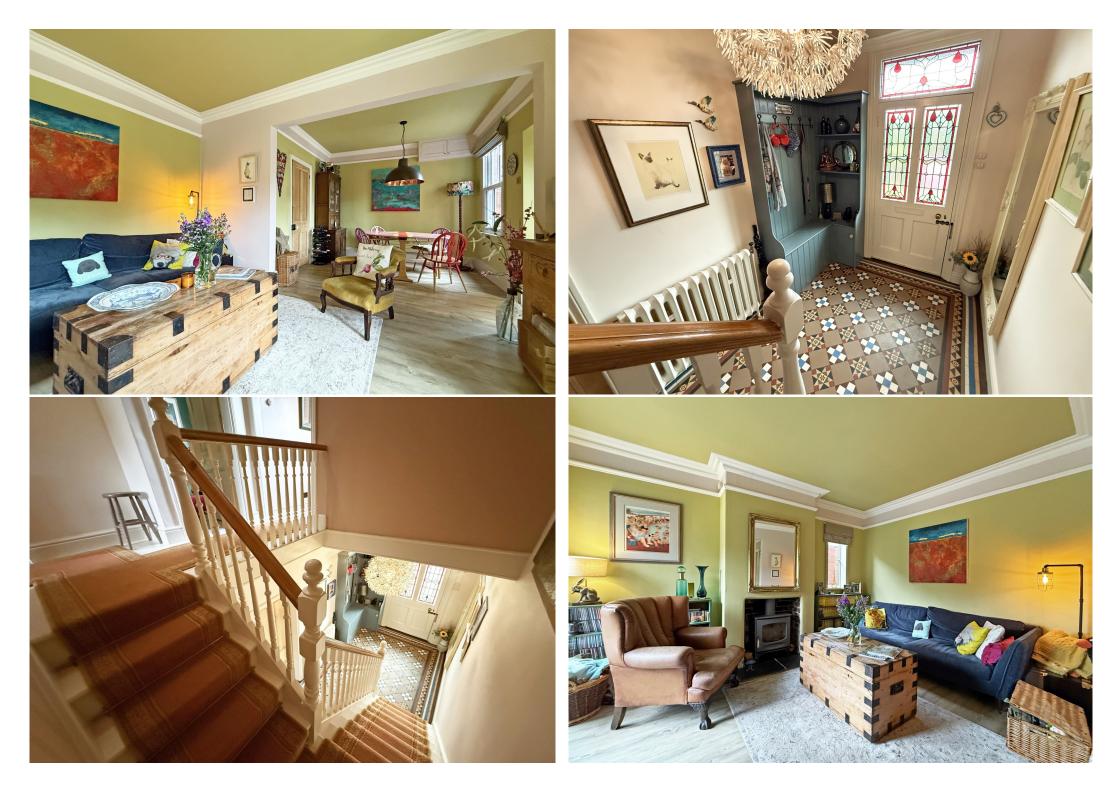

#### **KEY FEATURES**

- Impressive entrance hall with original Minton tiled flooring, useful under stairs storage and turning staircase to a spacious landing
- Living room with feature fireplace, parquet flooring and bay window to front
- Open plan dining/family room with windows to two elevations, lovely wood burning stove, and glazed doors onto the garden
- Well-fitted, bespoke, hand made kitchen with granite worktops, part glazed door to side and a velux window allowing plenty of natural light
- There is also a practical cloakroom on the ground floor
- On the first floor are four bedrooms, two doubles with built-in wardrobes and two generous singles, as well as a re-fitted family bathroom
- uPVC double glazed windows and gas fired central heating
- Attractively landscaped south facing garden, laid to lawn, with paved and gravelled terraces, recently built pergola, raised beds, and useful timber and brick-built stores
- To the front of the property is a private driveway providing parking and a detached single garage with an electric car charging point
- A very quiet and convenient location, just a short walk from Wem High Street, as well as being a short distance from some excellent amenities, pubs/restaurants and the train station