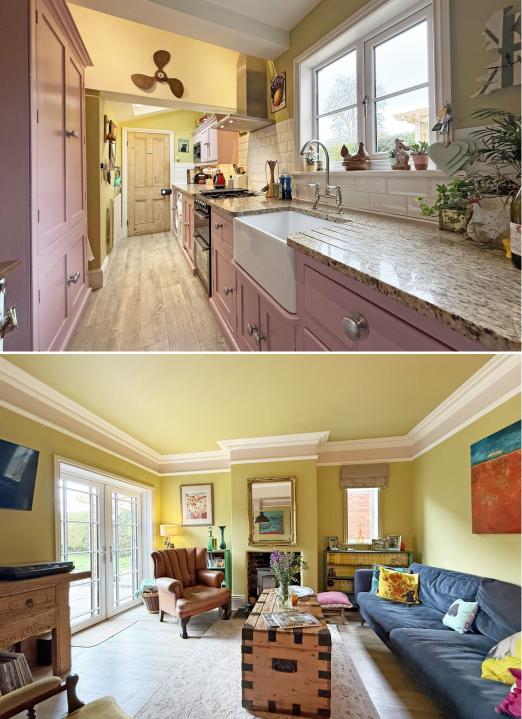

#### **KEY FEATURES**

- Impressive entrance hall with original Minton tiled flooring, useful under stairs storage and turning staircase to a spacious landing
- Living room with feature fireplace, parquet flooring and bay window to front
- Open plan dining/family room with windows to two elevations, lovely wood burning stove, and glazed doors onto the garden
- Well-fitted, bespoke, hand made kitchen with granite worktops, part glazed door to side and a velux window allowing plenty of natural light
- There is also a practical cloakroom on the ground floor
- On the first floor are four bedrooms, two doubles with built-in wardrobes and two generous singles, as well as a re-fitted family bathroom
- uPVC double glazed windows and gas fired central heating
- Attractively landscaped south facing garden, laid to lawn, with paved and gravelled terraces, recently built pergola, raised beds, and useful timber and brick-built stores
- To the front of the property is a private driveway providing parking and a detached single garage with an electric car charging point
- A very quiet and convenient location, just a short walk from Wem High Street, as well as being a short distance from some excellent amenities, pubs/restaurants and the train station