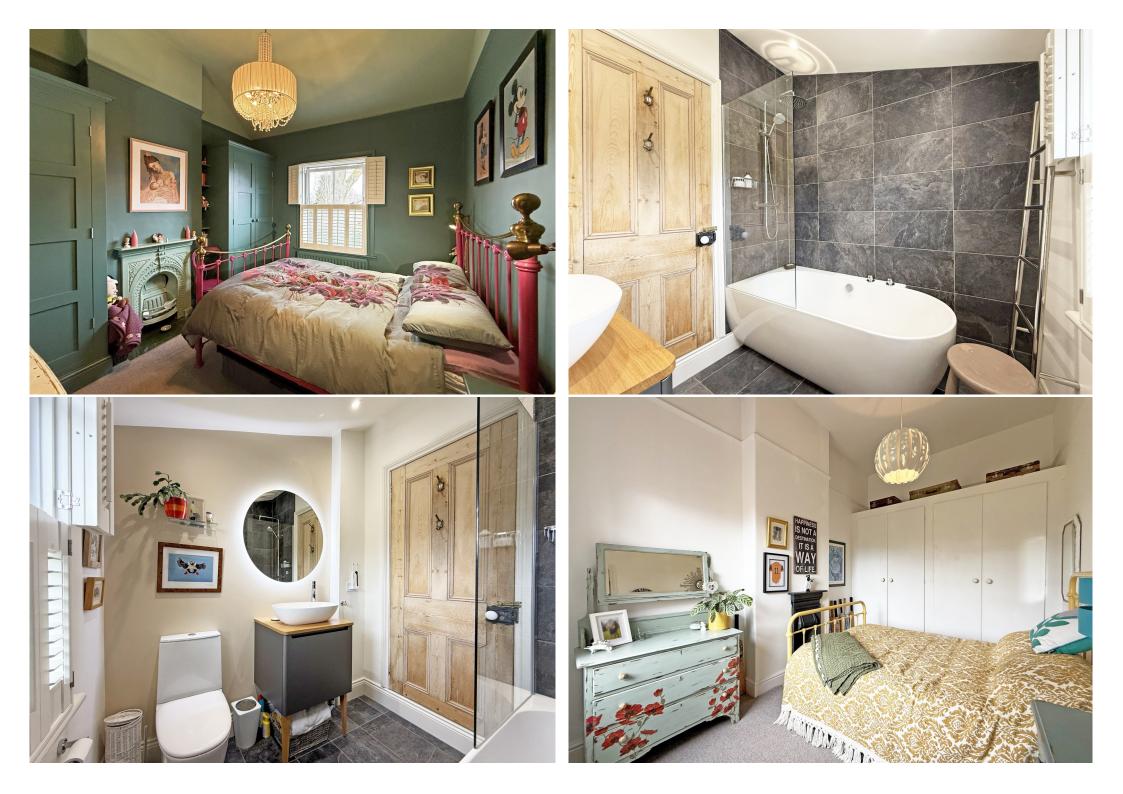

#### **KEY FEATURES**

- Impressive entrance hall with original Minton tiled flooring, useful under stairs storage and turning staircase to a spacious landing
- Living room with feature fireplace, parquet flooring and bay window to front
- Open plan dining/family room with windows to two elevations, lovely wood burning stove, and glazed doors onto the garden
- Well-fitted, bespoke, hand made kitchen with granite worktops, part glazed door to side and a velux window allowing plenty of natural light
- There is also a practical cloakroom on the ground floor
- On the first floor are four bedrooms, two doubles with built-in wardrobes and two generous singles, as well as a re-fitted family bathroom
- uPVC double glazed windows and gas fired central heating
- Attractively landscaped south facing garden, laid to lawn, with paved and gravelled terraces, recently built pergola, raised beds, and useful timber and brick-built stores
- To the front of the property is a private driveway providing parking and a detached single garage with an electric car charging point
- A very quiet and convenient location, just a short walk from Wem High Street, as well as being a short distance from some excellent amenities, pubs/restaurants and the train station