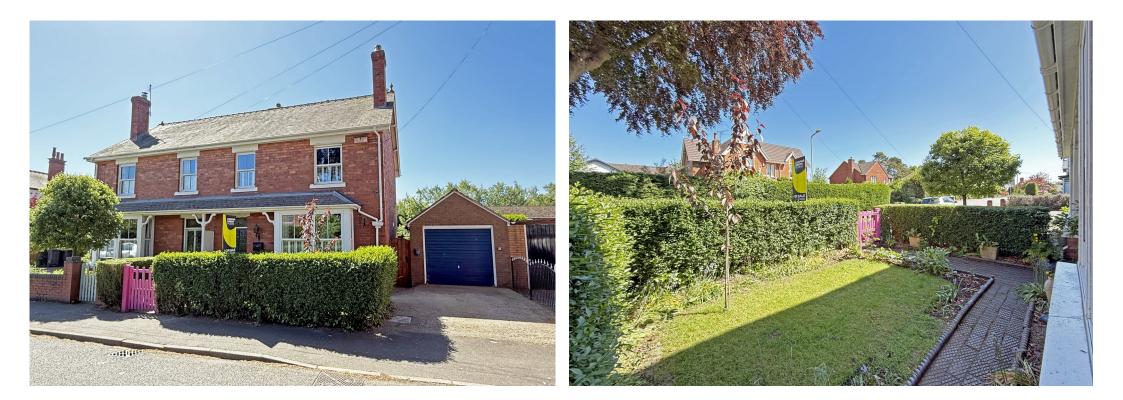

#### **KEY FEATURES**

- Impressive entrance hall with original Minton tiled flooring, useful under stairs storage and turning staircase to a spacious landing
- Living room with feature fireplace, parquet flooring and bay window to front
- Open plan dining/family room with windows to two elevations, lovely wood burning stove, and glazed doors onto the garden
- Well-fitted, bespoke, hand made kitchen with granite worktops, part glazed door to side and a velux window allowing plenty of natural light
- There is also a practical cloakroom on the ground floor
- On the first floor are four bedrooms, two doubles with built-in wardrobes and two generous singles, as well as a re-fitted family bathroom
- uPVC double glazed windows and gas fired central heating
- Attractively landscaped south facing garden, laid to lawn, with paved and gravelled terraces, recently built pergola, raised beds, and useful timber and brick-built stores
- To the front of the property is a private driveway providing parking and a detached single garage with an electric car charging point
- A very quiet and convenient location, just a short walk from Wem High Street, as well as being a short distance from some excellent amenities, pubs/restaurants and the train station