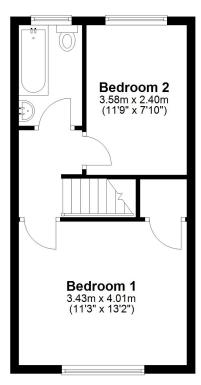

#### **KEY FEATURES**

- Covered entrance to living room with window to front and staircase to landing.
- Kitchen/dining room with wood effect flooring, fitted units, window to side and glazed panelled double doors to conservatory which also opens to the garden.
- 2 bedrooms and a bathroom.
- Double glazed windows and recently installed electric heaters.
- Established front garden and an adjoining driveway that provides parking for about 3 cars and leads to the rear of the property.
- Private rear garden which is mainly lawned with mature boarders and a paved sun terrace.
- Walking distance to local amenities, lovely river walks, railway station and town centre.
- No onward chain.

### **First Floor**

Approx. 32.6 sq. metres (350.8 sq. feet)

Total area: approx. 77.0 sq. metres (828.7 sq. feet)