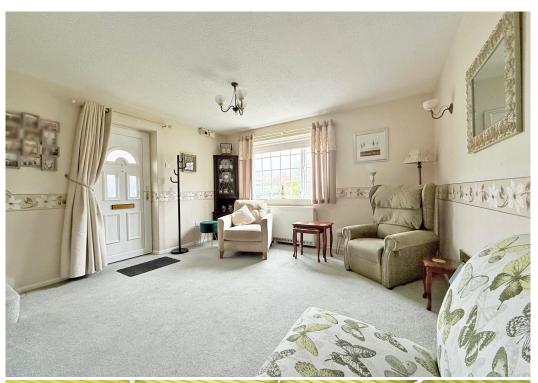

#### **KEY FEATURES**

- Covered entrance to living room with window to front and staircase to landing.
- Kitchen/dining room with wood effect flooring, fitted units, window to side and glazed panelled double doors to conservatory which also opens to the garden.
- 2 bedrooms and a bathroom.
- Double glazed windows and recently installed electric heaters.
- Established front garden and an adjoining driveway that provides parking for about 3 cars and leads to the rear of the property.
- Private rear garden which is mainly lawned with mature boarders and a paved sun terrace.
- Walking distance to local amenities, lovely river walks, railway station and town centre.
- No onward chain.