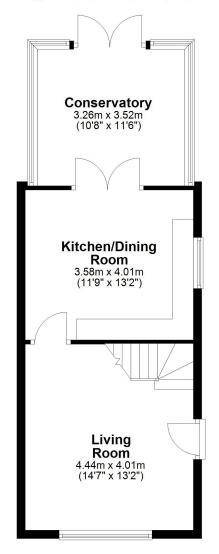

#### **KEY FEATURES**

- Covered entrance to living room with window to front and staircase to landing.
- Kitchen/dining room with wood effect flooring, fitted units, window to side and glazed panelled double doors to conservatory which also opens to the garden.
- 2 bedrooms and a bathroom.
- Double glazed windows and recently installed electric heaters.
- Established front garden and an adjoining driveway that provides parking for about 3 cars and leads to the rear of the property.
- Private rear garden which is mainly lawned with mature boarders and a paved sun terrace.
- Walking distance to local amenities, lovely river walks, railway station and town centre.
- No onward chain.

## **Ground Floor**

Approx. 44.4 sq. metres (478.0 sq. feet)

### **First Floor**

Approx. 32.6 sq. metres (350.8 sq. feet)

Total area: approx. 77.0 sq. metres (828.7 sq. feet)