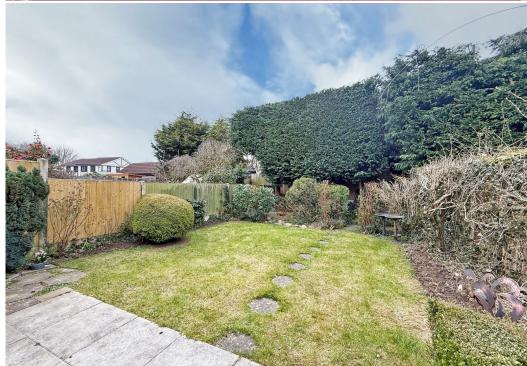

#### **KEY FEATURES**

- Covered entrance to living room with window to front and staircase to landing.
- Kitchen/dining room with wood effect flooring, fitted units, window to side and glazed panelled double doors to conservatory which also opens to the garden.
- 2 bedrooms and a bathroom.
- Double glazed windows and recently installed electric heaters.
- Established front garden and an adjoining driveway that provides parking for about 3 cars and leads to the rear of the property.
- Private rear garden which is mainly lawned with mature boarders and a paved sun terrace.
- Walking distance to local amenities, lovely river walks, railway station and town centre.
- No onward chain.