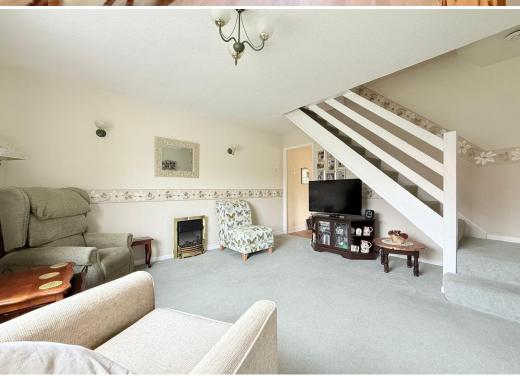

#### **KEY FEATURES**

- Covered entrance to living room with window to front and staircase to landing.
- Kitchen/dining room with wood effect flooring, fitted units, window to side and glazed panelled double doors to conservatory which also opens to the garden.
- 2 bedrooms and a bathroom.
- Double glazed windows and recently installed electric heaters.
- Established front garden and an adjoining driveway that provides parking for about 3 cars and leads to the rear of the property.
- Private rear garden which is mainly lawned with mature boarders and a paved sun terrace.
- Walking distance to local amenities, lovely river walks, railway station and town centre.
- No onward chain.