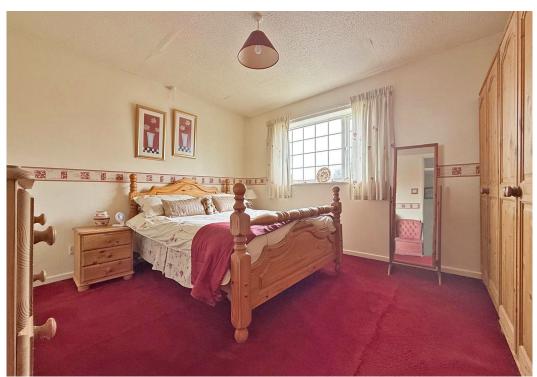

#### **KEY FEATURES**

- Covered entrance to living room with window to front and staircase to landing.
- Kitchen/dining room with wood effect flooring, fitted units, window to side and glazed panelled double doors to conservatory which also opens to the garden.
- 2 bedrooms and a bathroom.
- Double glazed windows and recently installed electric heaters.
- Established front garden and an adjoining driveway that provides parking for about 3 cars and leads to the rear of the property.
- Private rear garden which is mainly lawned with mature boarders and a paved sun terrace.
- Walking distance to local amenities, lovely river walks, railway station and town centre.
- No onward chain.