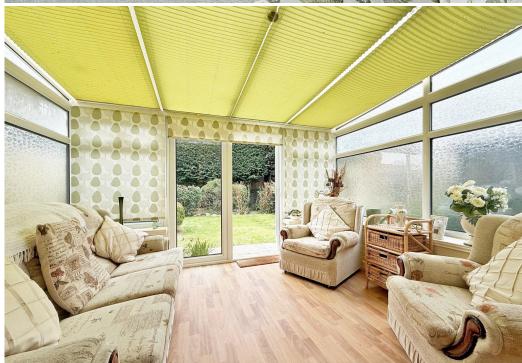

#### **KEY FEATURES**

- Covered entrance to living room with window to front and staircase to landing.
- Kitchen/dining room with wood effect flooring, fitted units, window to side and glazed panelled double doors to conservatory which also opens to the garden.
- 2 bedrooms and a bathroom.
- Double glazed windows and recently installed electric heaters.
- Established front garden and an adjoining driveway that provides parking for about 3 cars and leads to the rear of the property.
- Private rear garden which is mainly lawned with mature boarders and a paved sun terrace.
- Walking distance to local amenities, lovely river walks, railway station and town centre.
- No onward chain.