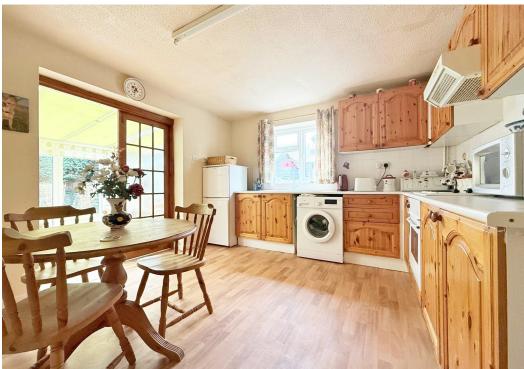

#### **KEY FEATURES**

- Covered entrance to living room with window to front and staircase to landing.
- Kitchen/dining room with wood effect flooring, fitted units, window to side and glazed panelled double doors to conservatory which also opens to the garden.
- 2 bedrooms and a bathroom.
- Double glazed windows and recently installed electric heaters.
- Established front garden and an adjoining driveway that provides parking for about 3 cars and leads to the rear of the property.
- Private rear garden which is mainly lawned with mature boarders and a paved sun terrace.
- Walking distance to local amenities, lovely river walks, railway station and town centre.
- No onward chain.