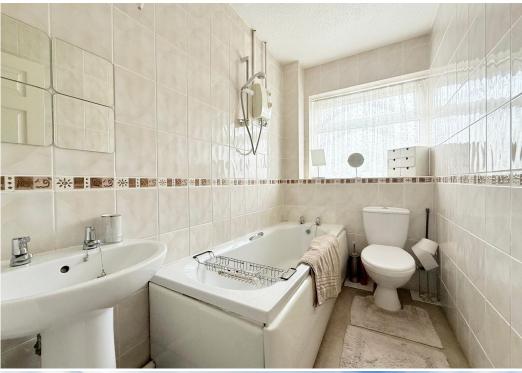

#### **KEY FEATURES**

- Covered entrance to living room with window to front and staircase to landing.
- Kitchen/dining room with wood effect flooring, fitted units, window to side and glazed panelled double doors to conservatory which also opens to the garden.
- 2 bedrooms and a bathroom.
- Double glazed windows and recently installed electric heaters.
- Established front garden and an adjoining driveway that provides parking for about 3 cars and leads to the rear of the property.
- Private rear garden which is mainly lawned with mature boarders and a paved sun terrace.
- Walking distance to local amenities, lovely river walks, railway station and town centre.
- No onward chain.