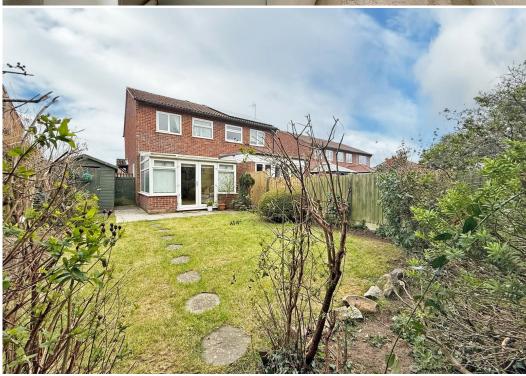

Coopergreenpooks.co.uk

£210,000 Freehold—2 bedroom semi-detached house sales@cgpooks.co.uk

Well situated in a quiet residential area just a short distance from the town centre and river walks, this neatly presented semi-detached house offers good sized accommodation, whilst benefiting from a private driveway and garden.

#### **KEY FEATURES**

- Covered entrance to living room with window to front and staircase to landing.
- Kitchen/dining room with wood effect flooring, fitted units, window to side and glazed panelled double doors to conservatory which also opens to the garden.
- 2 bedrooms and a bathroom.
- Double glazed windows and recently installed electric heaters.
- Established front garden and an adjoining driveway that provides parking for about 3 cars and leads to the rear of the property.
- Private rear garden which is mainly lawned with mature boarders and a paved sun terrace.
- Walking distance to local amenities, lovely river walks, railway station and town centre.
- No onward chain.