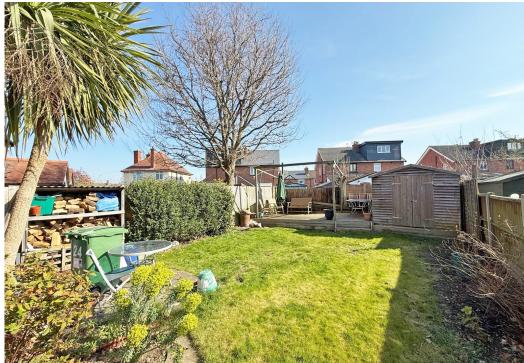

## **KEY FEATURES**

- Entrance vestibule to hall with oak boarded flooring and built in storage.
- Large living room with wood burner and bay window to front.
- Open plan kitchen/dining room with flooring to match hall in kitchen area, along
  with a stylish range of re-fitted units with integrated appliances, island unit with
  breakfast bar and quartz work surfaces.
- Rear hall with doors to rear garden, laundry and cloakroom.
- Staircase from hall to first floor landing where there are 3 bedrooms and a family bathroom with shower. From the landing there is a door to an enclosed staircase which leads to a lovely second floor double fourth bedroom.
- Gas fired central heating and double-glazed windows.
- Double width driveway providing parking and access to a single garage.
- Good sized rear garden which is mainly lawned with established beds and a decked sun terrace with large workshop/store.
- Views across the Column cricket club and just a few minutes' walk from the local supermarket, butchers/deli, good pubs and both primary and secondary schools.