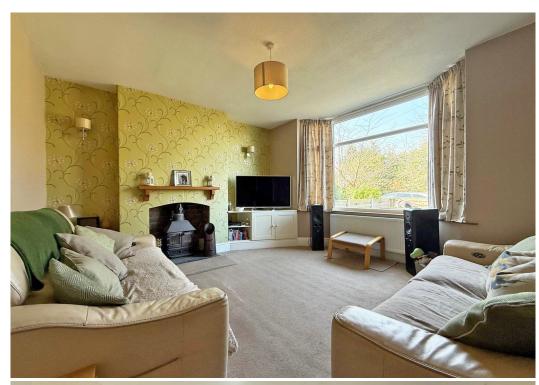

## **KEY FEATURES**

- Entrance vestibule to hall with oak boarded flooring and built in storage.
- Large living room with wood burner and bay window to front.
- Open plan kitchen/dining room with flooring to match hall in kitchen area, along
  with a stylish range of re-fitted units with integrated appliances, island unit with
  breakfast bar and quartz work surfaces.
- Rear hall with doors to rear garden, laundry and cloakroom.
- Staircase from hall to first floor landing where there are 3 bedrooms and a family bathroom with shower. From the landing there is a door to an enclosed staircase which leads to a lovely second floor double fourth bedroom.
- Gas fired central heating and double-glazed windows.
- Double width driveway providing parking and access to a single garage.
- Good sized rear garden which is mainly lawned with established beds and a decked sun terrace with large workshop/store.
- Views across the Column cricket club and just a few minutes' walk from the local supermarket, butchers/deli, good pubs and both primary and secondary schools.