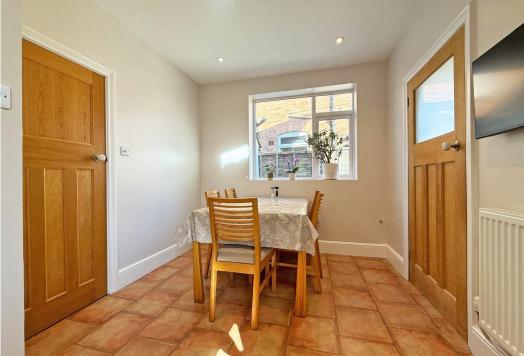

## **KEY FEATURES**

- Entrance vestibule to hall with oak boarded flooring and built in storage.
- Large living room with wood burner and bay window to front.
- Open plan kitchen/dining room with flooring to match hall in kitchen area, along
  with a stylish range of re-fitted units with integrated appliances, island unit with
  breakfast bar and quartz work surfaces.
- Rear hall with doors to rear garden, laundry and cloakroom.
- Staircase from hall to first floor landing where there are 3 bedrooms and a family bathroom with shower. From the landing there is a door to an enclosed staircase which leads to a lovely second floor double fourth bedroom.
- Gas fired central heating and double-glazed windows.
- Double width driveway providing parking and access to a single garage.
- Good sized rear garden which is mainly lawned with established beds and a decked sun terrace with large workshop/store.
- Views across the Column cricket club and just a few minutes' walk from the local supermarket, butchers/deli, good pubs and both primary and secondary schools.