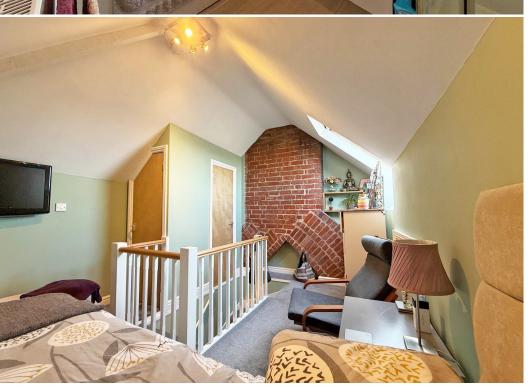

## **KEY FEATURES**

- Entrance vestibule to hall with oak boarded flooring and built in storage.
- Large living room with wood burner and bay window to front.
- Open plan kitchen/dining room with flooring to match hall in kitchen area, along
  with a stylish range of re-fitted units with integrated appliances, island unit with
  breakfast bar and quartz work surfaces.
- Rear hall with doors to rear garden, laundry and cloakroom.
- Staircase from hall to first floor landing where there are 3 bedrooms and a family bathroom with shower. From the landing there is a door to an enclosed staircase which leads to a lovely second floor double fourth bedroom.
- Gas fired central heating and double-glazed windows.
- Double width driveway providing parking and access to a single garage.
- Good sized rear garden which is mainly lawned with established beds and a decked sun terrace with large workshop/store.
- Views across the Column cricket club and just a few minutes' walk from the local supermarket, butchers/deli, good pubs and both primary and secondary schools.