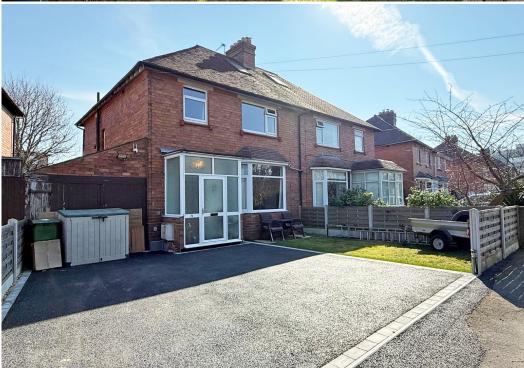

## **KEY FEATURES**

- Entrance vestibule to hall with oak boarded flooring and built in storage.
- Large living room with wood burner and bay window to front.
- Open plan kitchen/dining room with flooring to match hall in kitchen area, along
  with a stylish range of re-fitted units with integrated appliances, island unit with
  breakfast bar and quartz work surfaces.
- Rear hall with doors to rear garden, laundry and cloakroom.
- Staircase from hall to first floor landing where there are 3 bedrooms and a family bathroom with shower. From the landing there is a door to an enclosed staircase which leads to a lovely second floor double fourth bedroom.
- Gas fired central heating and double-glazed windows.
- Double width driveway providing parking and access to a single garage.
- Good sized rear garden which is mainly lawned with established beds and a decked sun terrace with large workshop/store.
- Views across the Column cricket club and just a few minutes' walk from the local supermarket, butchers/deli, good pubs and both primary and secondary schools.