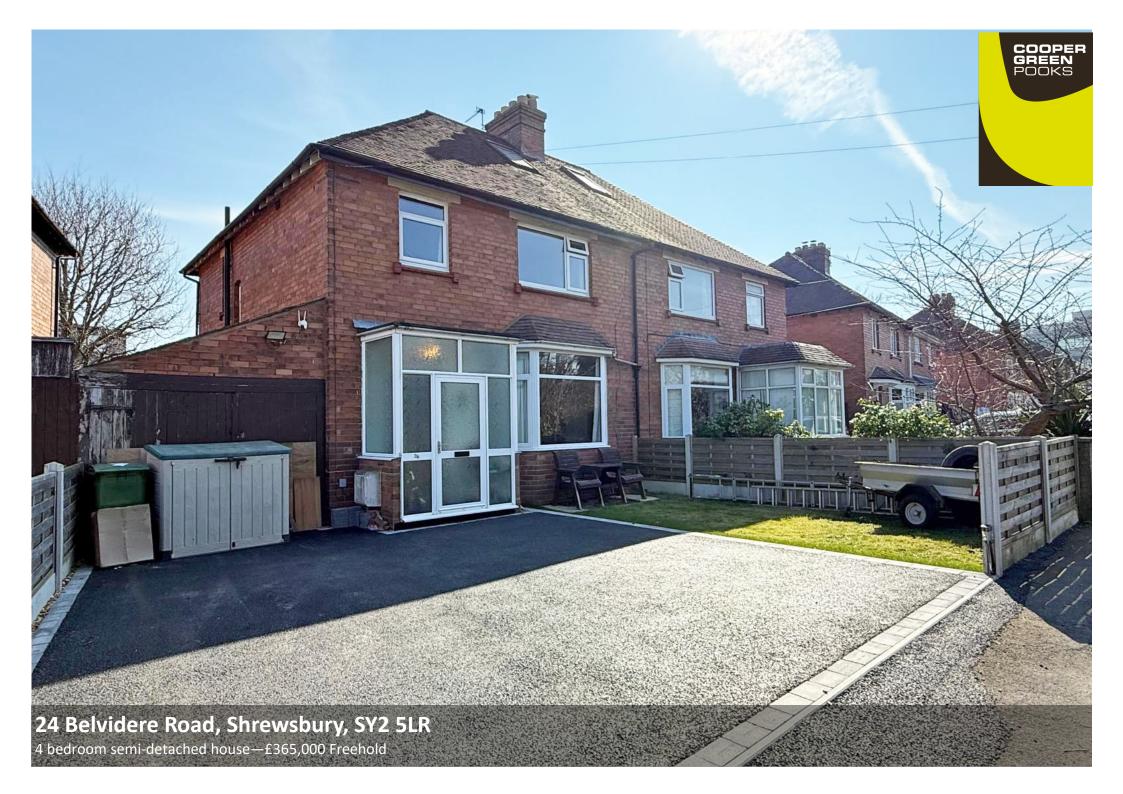

£365,000 Freehold—4 bedroom semi-detached house sales@cgpooks.co.uk

Located in a quiet and private setting with a lovely outlook, this 4 bedroom semidetached family home has been improved to provide good accommodation over 3 floors.

## **KEY FEATURES**

- Entrance vestibule to hall with oak boarded flooring and built in storage.
- Large living room with wood burner and bay window to front.
- Open plan kitchen/dining room with flooring to match hall in kitchen area, along
  with a stylish range of re-fitted units with integrated appliances, island unit with
  breakfast bar and quartz work surfaces.
- Rear hall with doors to rear garden, laundry and cloakroom.
- Staircase from hall to first floor landing where there are 3 bedrooms and a family bathroom with shower. From the landing there is a door to an enclosed staircase which leads to a lovely second floor double fourth bedroom.
- Gas fired central heating and double-glazed windows.
- Double width driveway providing parking and access to a single garage.
- Good sized rear garden which is mainly lawned with established beds and a decked sun terrace with large workshop/store.
- Views across the Column cricket club and just a few minutes' walk from the local supermarket, butchers/deli, good pubs and both primary and secondary schools.