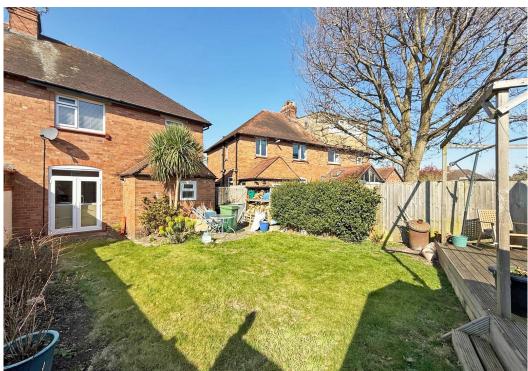

## **KEY FEATURES**

- Entrance vestibule to hall with oak boarded flooring and built in storage.
- Large living room with wood burner and bay window to front.
- Open plan kitchen/dining room with flooring to match hall in kitchen area, along
  with a stylish range of re-fitted units with integrated appliances, island unit with
  breakfast bar and quartz work surfaces.
- Rear hall with doors to rear garden, laundry and cloakroom.
- Staircase from hall to first floor landing where there are 3 bedrooms and a family bathroom with shower. From the landing there is a door to an enclosed staircase which leads to a lovely second floor double fourth bedroom.
- Gas fired central heating and double-glazed windows.
- Double width driveway providing parking and access to a single garage.
- Good sized rear garden which is mainly lawned with established beds and a decked sun terrace with large workshop/store.
- Views across the Column cricket club and just a few minutes' walk from the local supermarket, butchers/deli, good pubs and both primary and secondary schools.