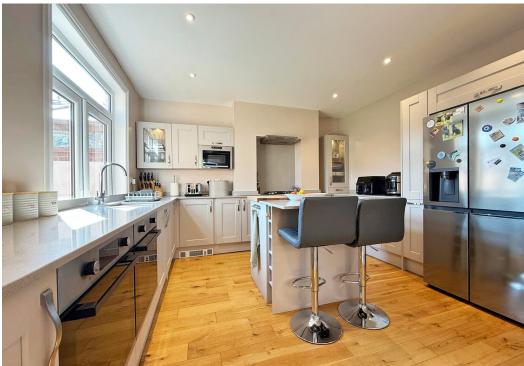

## **KEY FEATURES**

- Entrance vestibule to hall with oak boarded flooring and built in storage.
- Large living room with wood burner and bay window to front.
- Open plan kitchen/dining room with flooring to match hall in kitchen area, along
  with a stylish range of re-fitted units with integrated appliances, island unit with
  breakfast bar and quartz work surfaces.
- Rear hall with doors to rear garden, laundry and cloakroom.
- Staircase from hall to first floor landing where there are 3 bedrooms and a family bathroom with shower. From the landing there is a door to an enclosed staircase which leads to a lovely second floor double fourth bedroom.
- Gas fired central heating and double-glazed windows.
- Double width driveway providing parking and access to a single garage.
- Good sized rear garden which is mainly lawned with established beds and a decked sun terrace with large workshop/store.
- Views across the Column cricket club and just a few minutes' walk from the local supermarket, butchers/deli, good pubs and both primary and secondary schools.