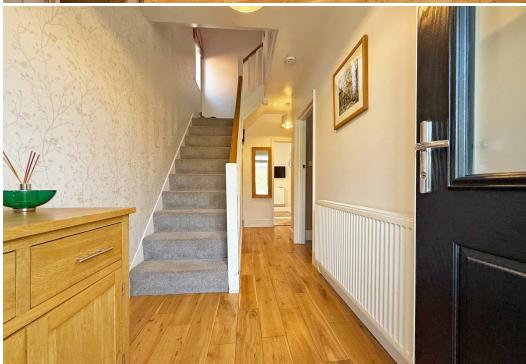

## **KEY FEATURES**

- Entrance vestibule to hall with oak boarded flooring and built in storage.
- Large living room with wood burner and bay window to front.
- Open plan kitchen/dining room with flooring to match hall in kitchen area, along
  with a stylish range of re-fitted units with integrated appliances, island unit with
  breakfast bar and quartz work surfaces.
- Rear hall with doors to rear garden, laundry and cloakroom.
- Staircase from hall to first floor landing where there are 3 bedrooms and a family bathroom with shower. From the landing there is a door to an enclosed staircase which leads to a lovely second floor double fourth bedroom.
- Gas fired central heating and double-glazed windows.
- Double width driveway providing parking and access to a single garage.
- Good sized rear garden which is mainly lawned with established beds and a decked sun terrace with large workshop/store.
- Views across the Column cricket club and just a few minutes' walk from the local supermarket, butchers/deli, good pubs and both primary and secondary schools.