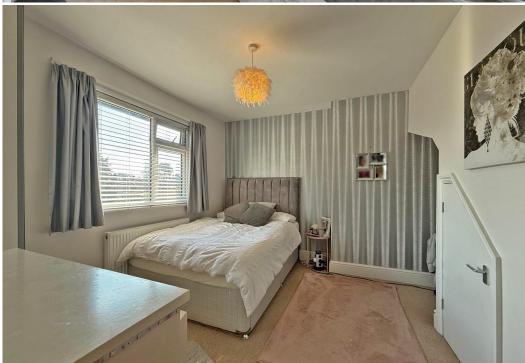

## **KEY FEATURES**

- Entrance vestibule to hall with oak boarded flooring and built in storage.
- Large living room with wood burner and bay window to front.
- Open plan kitchen/dining room with flooring to match hall in kitchen area, along
  with a stylish range of re-fitted units with integrated appliances, island unit with
  breakfast bar and quartz work surfaces.
- Rear hall with doors to rear garden, laundry and cloakroom.
- Staircase from hall to first floor landing where there are 3 bedrooms and a family bathroom with shower. From the landing there is a door to an enclosed staircase which leads to a lovely second floor double fourth bedroom.
- Gas fired central heating and double-glazed windows.
- Double width driveway providing parking and access to a single garage.
- Good sized rear garden which is mainly lawned with established beds and a decked sun terrace with large workshop/store.
- Views across the Column cricket club and just a few minutes' walk from the local supermarket, butchers/deli, good pubs and both primary and secondary schools.