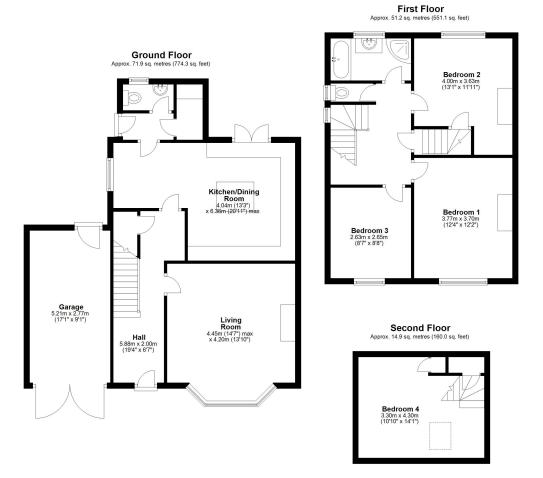

## **KEY FEATURES**

- Entrance vestibule to hall with oak boarded flooring and built in storage.
- Large living room with wood burner and bay window to front.
- Open plan kitchen/dining room with flooring to match hall in kitchen area, along
  with a stylish range of re-fitted units with integrated appliances, island unit with
  breakfast bar and quartz work surfaces.
- Rear hall with doors to rear garden, laundry and cloakroom.
- Staircase from hall to first floor landing where there are 3 bedrooms and a family bathroom with shower. From the landing there is a door to an enclosed staircase which leads to a lovely second floor double fourth bedroom.
- Gas fired central heating and double-glazed windows.
- Double width driveway providing parking and access to a single garage.
- Good sized rear garden which is mainly lawned with established beds and a decked sun terrace with large workshop/store.
- Views across the Column cricket club and just a few minutes' walk from the local supermarket, butchers/deli, good pubs and both primary and secondary schools.

Total area: approx. 138.0 sq. metres (1485.4 sq. feet)