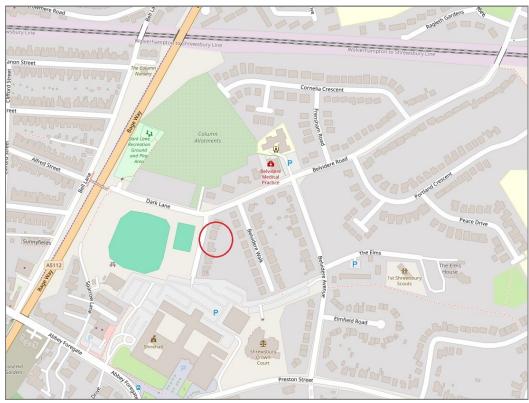

## 24 Belvidere Road, Shrewsbury, SY2 5LR

£365,000 Freehold—4 bedroom semi-detached house sales@cgpooks.co.uk

**BOUNDARIES NOT CONFIRMED** 

Tenure Freehold

**Local Authority Shropshire Council** 

Council Tax **Band C** TBC **EPC Band** 