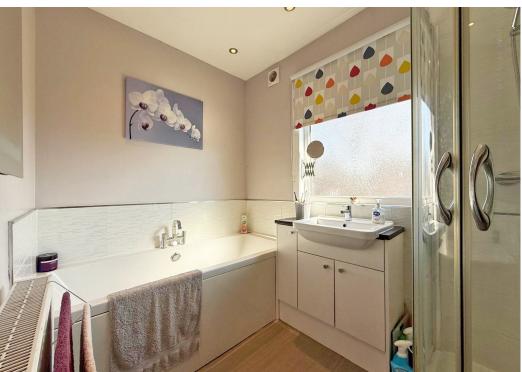

## **KEY FEATURES**

- Entrance vestibule to hall with oak boarded flooring and built in storage.
- Large living room with wood burner and bay window to front.
- Open plan kitchen/dining room with flooring to match hall in kitchen area, along
  with a stylish range of re-fitted units with integrated appliances, island unit with
  breakfast bar and quartz work surfaces.
- Rear hall with doors to rear garden, laundry and cloakroom.
- Staircase from hall to first floor landing where there are 3 bedrooms and a family bathroom with shower. From the landing there is a door to an enclosed staircase which leads to a lovely second floor double fourth bedroom.
- Gas fired central heating and double-glazed windows.
- Double width driveway providing parking and access to a single garage.
- Good sized rear garden which is mainly lawned with established beds and a decked sun terrace with large workshop/store.
- Views across the Column cricket club and just a few minutes' walk from the local supermarket, butchers/deli, good pubs and both primary and secondary schools.