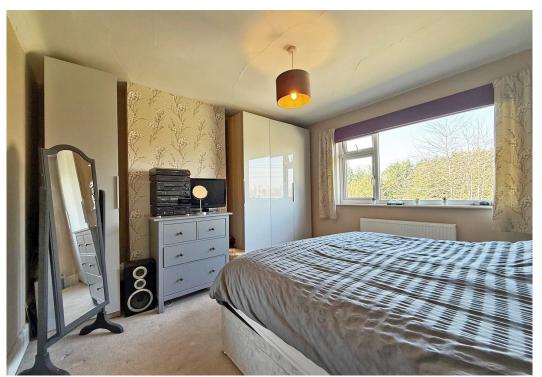

## **KEY FEATURES**

- Entrance vestibule to hall with oak boarded flooring and built in storage.
- Large living room with wood burner and bay window to front.
- Open plan kitchen/dining room with flooring to match hall in kitchen area, along
  with a stylish range of re-fitted units with integrated appliances, island unit with
  breakfast bar and quartz work surfaces.
- Rear hall with doors to rear garden, laundry and cloakroom.
- Staircase from hall to first floor landing where there are 3 bedrooms and a family bathroom with shower. From the landing there is a door to an enclosed staircase which leads to a lovely second floor double fourth bedroom.
- Gas fired central heating and double-glazed windows.
- Double width driveway providing parking and access to a single garage.
- Good sized rear garden which is mainly lawned with established beds and a decked sun terrace with large workshop/store.
- Views across the Column cricket club and just a few minutes' walk from the local supermarket, butchers/deli, good pubs and both primary and secondary schools.