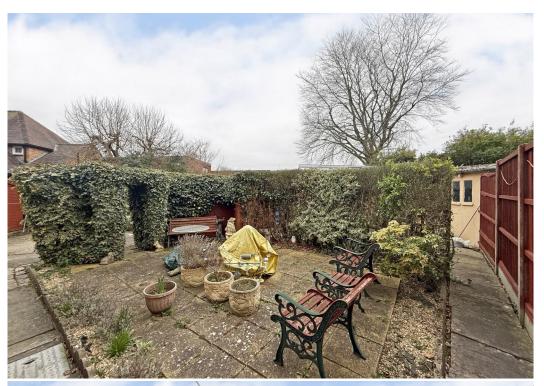

#### **KEY FEATURES**

- Good sized entrance hall with turning staircase to a light and spacious landing
- Living room with feature fireplace and bay window to front
- Fitted kitchen/breakfast room providing access to the conservatory and separate dining room, both of which open onto the rear garden. The dining room also has a new roof and uPVC glazed doors
- There is also a modern shower room on the ground floor
- On the first floor are three bedrooms, two doubles and a generous single
- uPVC double glazed windows and gas fired central heating
- Private gardens to the rear, side and front, comprising areas of lawn, paved terraces, planted borders and well-stocked raised beds
- Gated block paved driveway providing plenty of parking and access to the detached single garage
- Although in need of general modernisation throughout, this property sits within a very unique plot, allowing for plenty of potential to extend and improve where required
- A superb location, just a short walk from the train station and town centre, as well as some lovely countryside and riverside walks
- Sold with no upward chain