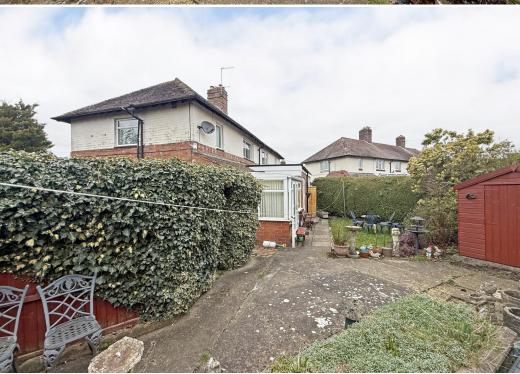

#### **KEY FEATURES**

- Good sized entrance hall with turning staircase to a light and spacious landing
- Living room with feature fireplace and bay window to front
- Fitted kitchen/breakfast room providing access to the conservatory and separate dining room, both of which open onto the rear garden. The dining room also has a new roof and uPVC glazed doors
- There is also a modern shower room on the ground floor
- On the first floor are three bedrooms, two doubles and a generous single
- uPVC double glazed windows and gas fired central heating
- Private gardens to the rear, side and front, comprising areas of lawn, paved terraces, planted borders and well-stocked raised beds
- Gated block paved driveway providing plenty of parking and access to the detached single garage
- Although in need of general modernisation throughout, this property sits within a very unique plot, allowing for plenty of potential to extend and improve where required
- A superb location, just a short walk from the train station and town centre, as well as some lovely countryside and riverside walks
- Sold with no upward chain