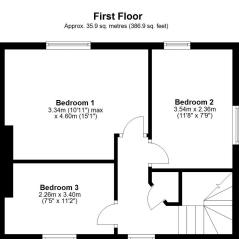

#### **KEY FEATURES**

- Good sized entrance hall with turning staircase to a light and spacious landing
- Living room with feature fireplace and bay window to front
- Fitted kitchen/breakfast room providing access to the conservatory and separate dining room, both of which open onto the rear garden. The dining room also has a new roof and uPVC glazed doors
- There is also a modern shower room on the ground floor
- On the first floor are three bedrooms, two doubles and a generous single
- uPVC double glazed windows and gas fired central heating
- Private gardens to the rear, side and front, comprising areas of lawn, paved terraces, planted borders and well-stocked raised beds
- Gated block paved driveway providing plenty of parking and access to the detached single garage
- Although in need of general modernisation throughout, this property sits within a very unique plot, allowing for plenty of potential to extend and improve where required
- A superb location, just a short walk from the train station and town centre, as well as some lovely countryside and riverside walks
- Sold with no upward chain

## Coopergreenpooks.co.uk

Total area: approx. 93.3 sq. metres (1004.6 sq. feet)

£235,000 Freehold—3 bedroom semi-detached house sales@cgpooks.co.uk

Cooper Green Pooks 3 Barker Street Shrewsbury SY1 1QF

www.cgpooks.co.uk sales@cgpooks.co.uk 01743 276666