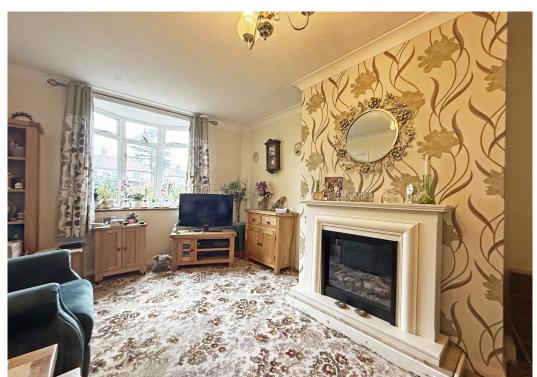

#### **KEY FEATURES**

- Good sized entrance hall with turning staircase to a light and spacious landing
- Living room with feature fireplace and bay window to front
- Fitted kitchen/breakfast room providing access to the conservatory and separate dining room, both of which open onto the rear garden. The dining room also has a new roof and uPVC glazed doors
- There is also a modern shower room on the ground floor
- On the first floor are three bedrooms, two doubles and a generous single
- uPVC double glazed windows and gas fired central heating
- Private gardens to the rear, side and front, comprising areas of lawn, paved terraces, planted borders and well-stocked raised beds
- Gated block paved driveway providing plenty of parking and access to the detached single garage
- Although in need of general modernisation throughout, this property sits within a very unique plot, allowing for plenty of potential to extend and improve where required
- A superb location, just a short walk from the train station and town centre, as well as some lovely countryside and riverside walks
- Sold with no upward chain