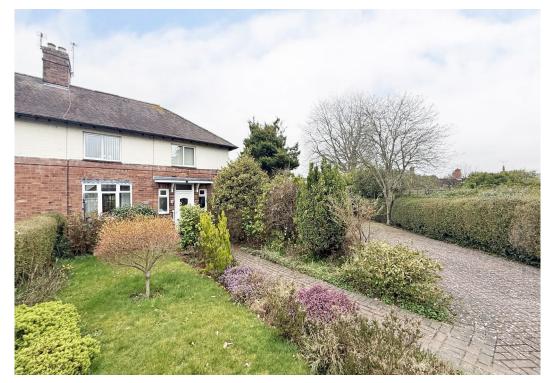

#### **KEY FEATURES**

- Good sized entrance hall with turning staircase to a light and spacious landing
- Living room with feature fireplace and bay window to front
- Fitted kitchen/breakfast room providing access to the conservatory and separate dining room, both of which open onto the rear garden. The dining room also has a new roof and uPVC glazed doors
- There is also a modern shower room on the ground floor
- On the first floor are three bedrooms, two doubles and a generous single
- uPVC double glazed windows and gas fired central heating
- Private gardens to the rear, side and front, comprising areas of lawn, paved terraces, planted borders and well-stocked raised beds
- Gated block paved driveway providing plenty of parking and access to the detached single garage
- Although in need of general modernisation throughout, this property sits within a very unique plot, allowing for plenty of potential to extend and improve where required
- A superb location, just a short walk from the train station and town centre, as well as some lovely countryside and riverside walks
- Sold with no upward chain