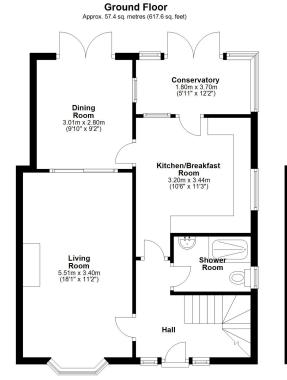

#### **KEY FEATURES**

- Good sized entrance hall with turning staircase to a light and spacious landing
- Living room with feature fireplace and bay window to front
- Fitted kitchen/breakfast room providing access to the conservatory and separate dining room, both of which open onto the rear garden. The dining room also has a new roof and uPVC glazed doors
- There is also a modern shower room on the ground floor
- On the first floor are three bedrooms, two doubles and a generous single
- uPVC double glazed windows and gas fired central heating
- Private gardens to the rear, side and front, comprising areas of lawn, paved terraces, planted borders and well-stocked raised beds
- Gated block paved driveway providing plenty of parking and access to the detached single garage
- Although in need of general modernisation throughout, this property sits within a very unique plot, allowing for plenty of potential to extend and improve where required
- A superb location, just a short walk from the train station and town centre, as well as some lovely countryside and riverside walks
- Sold with no upward chain

## Coopergreenpooks.co.uk

Total area: approx. 93.3 sq. metres (1004.6 sq. feet)

£235,000 Freehold—3 bedroom semi-detached house sales@cgpooks.co.uk

Cooper Green Pooks 3 Barker Street Shrewsbury SY1 1QF

www.cgpooks.co.uk sales@cgpooks.co.uk 01743 276666