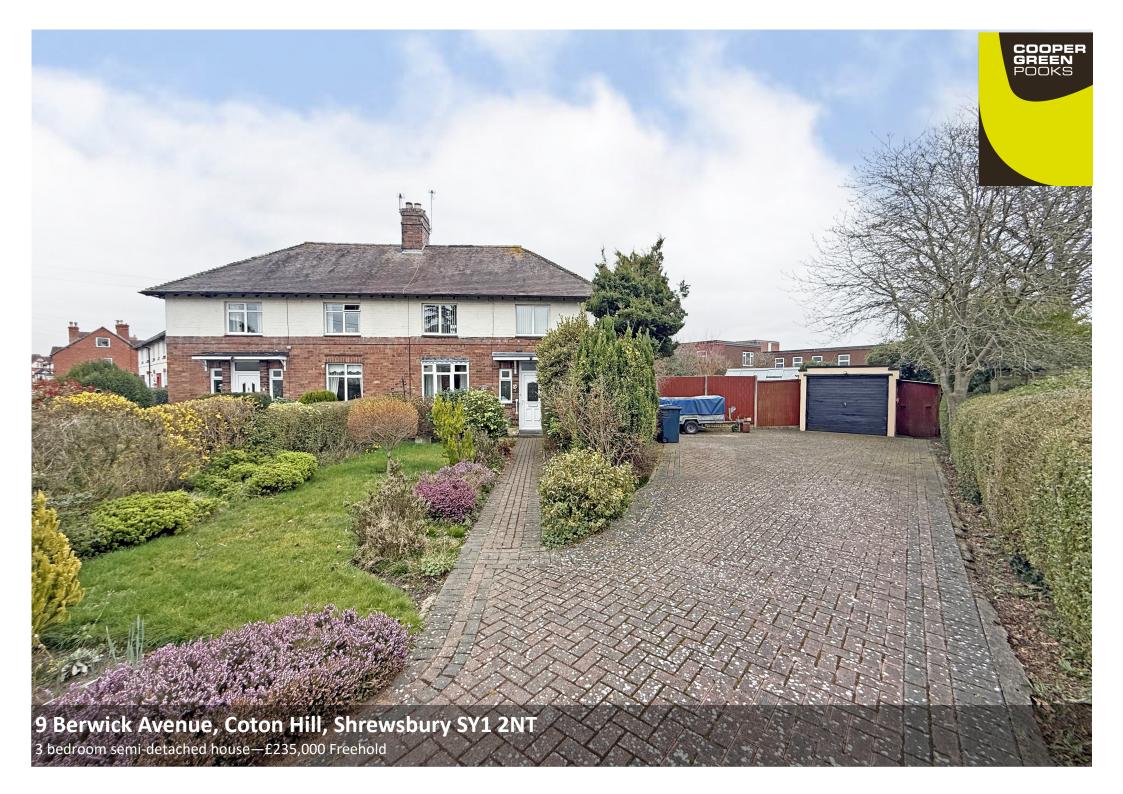

## 9 Berwick Avenue, Coton Hill, Shrewsbury SY1 2NT

£235,000 Freehold—3 bedroom semi-detached house sales@cgpooks.co.uk

Occupying a fantastic plot within a popular residential area, less than a mile from the town centre, this extended semi-detached house offers plenty of potential, while benefitting from an extensive gated driveway, detached garage, private gardens, and useful outbuildings.

#### **KEY FEATURES**

- Good sized entrance hall with turning staircase to a light and spacious landing
- Living room with feature fireplace and bay window to front
- Fitted kitchen/breakfast room providing access to the conservatory and separate dining room, both of which open onto the rear garden. The dining room also has a new roof and uPVC glazed doors
- There is also a modern shower room on the ground floor
- On the first floor are three bedrooms, two doubles and a generous single
- uPVC double glazed windows and gas fired central heating
- Private gardens to the rear, side and front, comprising areas of lawn, paved terraces, planted borders and well-stocked raised beds
- Gated block paved driveway providing plenty of parking and access to the detached single garage
- Although in need of general modernisation throughout, this property sits within a very unique plot, allowing for plenty of potential to extend and improve where required
- A superb location, just a short walk from the train station and town centre, as well as some lovely countryside and riverside walks
- Sold with no upward chain