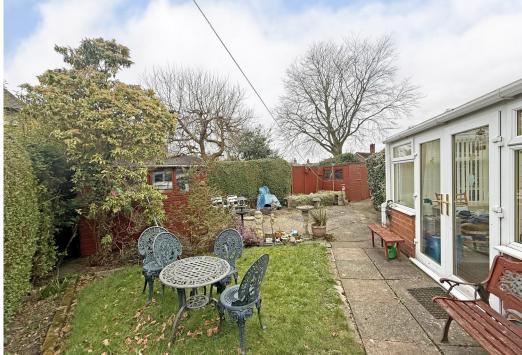

#### **KEY FEATURES**

- Good sized entrance hall with turning staircase to a light and spacious landing
- Living room with feature fireplace and bay window to front
- Fitted kitchen/breakfast room providing access to the conservatory and separate dining room, both of which open onto the rear garden. The dining room also has a new roof and uPVC glazed doors
- There is also a modern shower room on the ground floor
- On the first floor are three bedrooms, two doubles and a generous single
- uPVC double glazed windows and gas fired central heating
- Private gardens to the rear, side and front, comprising areas of lawn, paved terraces, planted borders and well-stocked raised beds
- Gated block paved driveway providing plenty of parking and access to the detached single garage
- Although in need of general modernisation throughout, this property sits within a very unique plot, allowing for plenty of potential to extend and improve where required
- A superb location, just a short walk from the train station and town centre, as well as some lovely countryside and riverside walks
- Sold with no upward chain