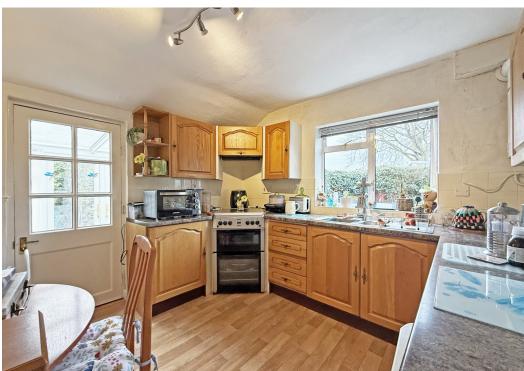

#### **KEY FEATURES**

- Good sized entrance hall with turning staircase to a light and spacious landing
- Living room with feature fireplace and bay window to front
- Fitted kitchen/breakfast room providing access to the conservatory and separate dining room, both of which open onto the rear garden. The dining room also has a new roof and uPVC glazed doors
- There is also a modern shower room on the ground floor
- On the first floor are three bedrooms, two doubles and a generous single
- uPVC double glazed windows and gas fired central heating
- Private gardens to the rear, side and front, comprising areas of lawn, paved terraces, planted borders and well-stocked raised beds
- Gated block paved driveway providing plenty of parking and access to the detached single garage
- Although in need of general modernisation throughout, this property sits within a very unique plot, allowing for plenty of potential to extend and improve where required
- A superb location, just a short walk from the train station and town centre, as well as some lovely countryside and riverside walks
- Sold with no upward chain