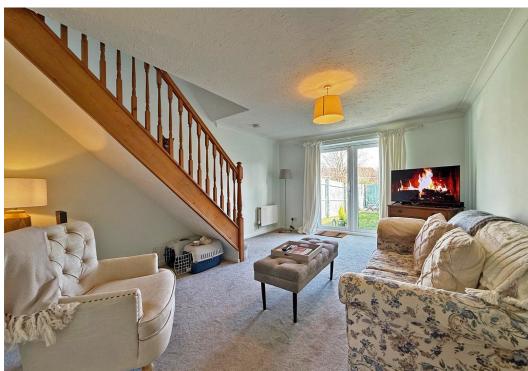

## **KEY FEATURES**

- Part glazed door to entrance hall which provides access to both the kitchen and living room.
- Fitted kitchen with some integrated appliances, wood effect flooring and a window to front.
- Good sized living room with glazed double doors to the rear garden.
- Staircase to the landing where there is built in storage, a bathroom and 2 large double bedrooms.
- uPVC double glazed windows and gas fired central heating.
- Private lawned rear garden with paved sun terraces.
- Quiet and private end of cul de sac setting in a popular modern development, with 2 private parking spaces at the rear, along with an additional area of ground that could provide space for additional vehicles and potentially a workshop or garaging.
- A short walk from Oxon primary school, Shelton cricket and bowling club, great pub/restaurant and Bicton shopping complex.