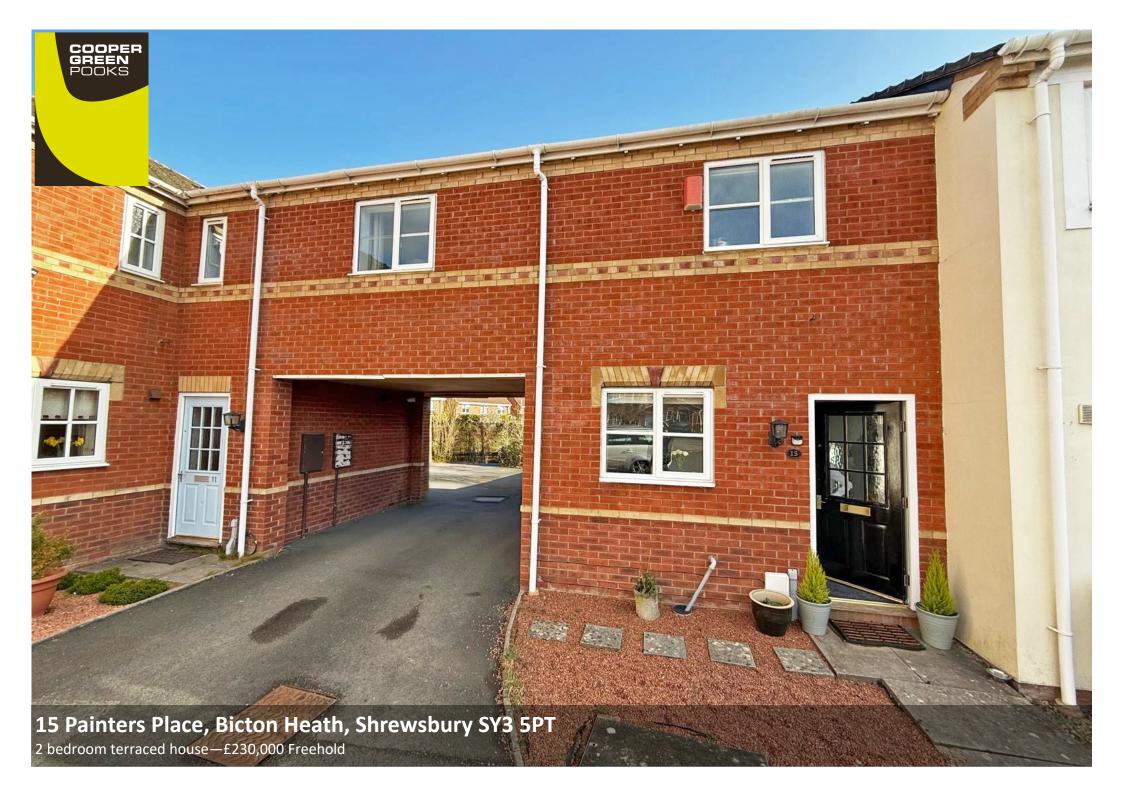

## 15 Painters Place, Bicton Heath, Shrewsbury SY3 5PT

£230,000 Freehold—2 bedroom terraced house sales@cgpooks.co.uk

This modern and well-presented house offers larger than expected accommodation with 2 big double bedrooms. The property is well situated in a quiet and private cul de sac setting with private garden, 2 parking spaces and an additional area of adjoining land that could crate further parking or garden.

## **KEY FEATURES**

- Part glazed door to entrance hall which provides access to both the kitchen and living room.
- Fitted kitchen with some integrated appliances, wood effect flooring and a window to front.
- Good sized living room with glazed double doors to the rear garden.
- Staircase to the landing where there is built in storage, a bathroom and 2 large double bedrooms.
- uPVC double glazed windows and gas fired central heating.
- Private lawned rear garden with paved sun terraces.
- Quiet and private end of cul de sac setting in a popular modern development, with 2 private parking spaces at the rear, along with an additional area of ground that could provide space for additional vehicles and potentially a workshop or garaging.
- A short walk from Oxon primary school, Shelton cricket and bowling club, great pub/restaurant and Bicton shopping complex.