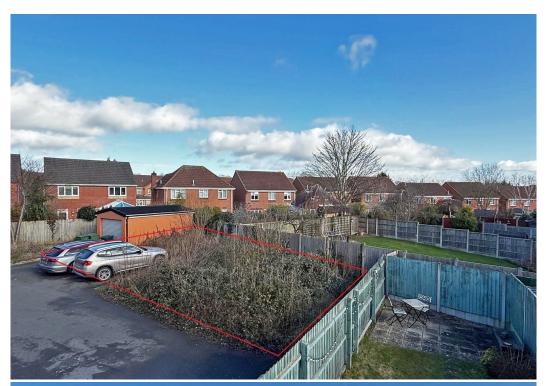

## 15 Painters Place, Bicton Heath, Shrewsbury SY3 5PT

£230,000 Freehold—2 bedroom terraced house sales@cgpooks.co.uk

This modern and well-presented house offers larger than expected accommodation with 2 big double bedrooms. The property is well situated in a quiet and private cul de sac setting with private garden, 2 parking spaces and an additional area of adjoining land that could crate further parking or garden.

## **KEY FEATURES**

- Part glazed door to entrance hall which provides access to both the kitchen and living room.
- Fitted kitchen with some integrated appliances, wood effect flooring and a window to front.
- Good sized living room with glazed double doors to the rear garden.
- Staircase to the landing where there is built in storage, a bathroom and 2 large double bedrooms.
- uPVC double glazed windows and gas fired central heating.
- Private lawned rear garden with paved sun terraces.
- Quiet and private end of cul de sac setting in a popular modern development, with 2 private parking spaces at the rear, along with an additional area of ground that could provide space for additional vehicles and potentially a workshop or garaging.
- A short walk from Oxon primary school, Shelton cricket and bowling club, great pub/restaurant and Bicton shopping complex.