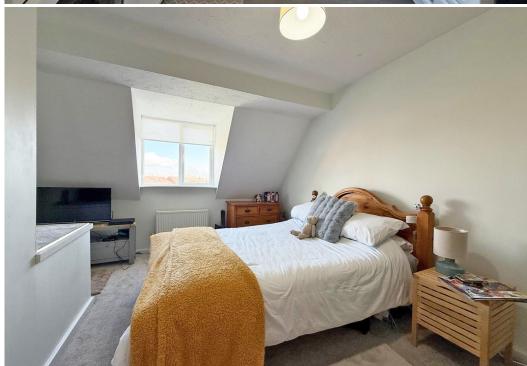

## **KEY FEATURES**

- Part glazed door to entrance hall which provides access to both the kitchen and living room.
- Fitted kitchen with some integrated appliances, wood effect flooring and a window to front.
- Good sized living room with glazed double doors to the rear garden.
- Staircase to the landing where there is built in storage, a bathroom and 2 large double bedrooms.
- uPVC double glazed windows and gas fired central heating.
- Private lawned rear garden with paved sun terraces.
- Quiet and private end of cul de sac setting in a popular modern development, with 2 private parking spaces at the rear, along with an additional area of ground that could provide space for additional vehicles and potentially a workshop or garaging.
- A short walk from Oxon primary school, Shelton cricket and bowling club, great pub/restaurant and Bicton shopping complex.