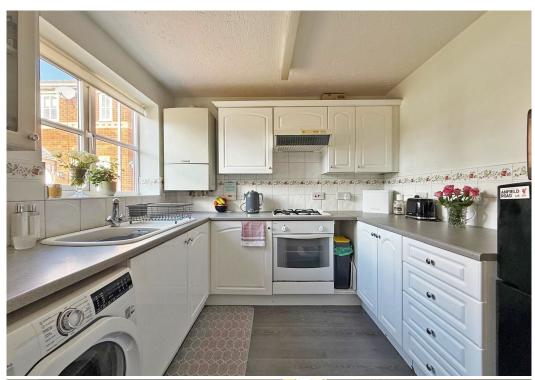

## **KEY FEATURES**

- Part glazed door to entrance hall which provides access to both the kitchen and living room.
- Fitted kitchen with some integrated appliances, wood effect flooring and a window to front.
- Good sized living room with glazed double doors to the rear garden.
- Staircase to the landing where there is built in storage, a bathroom and 2 large double bedrooms.
- uPVC double glazed windows and gas fired central heating.
- Private lawned rear garden with paved sun terraces.
- Quiet and private end of cul de sac setting in a popular modern development, with 2 private parking spaces at the rear, along with an additional area of ground that could provide space for additional vehicles and potentially a workshop or garaging.
- A short walk from Oxon primary school, Shelton cricket and bowling club, great pub/restaurant and Bicton shopping complex.