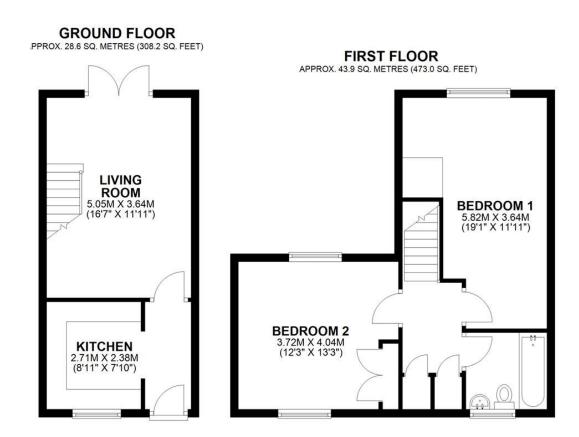

access to both the kitchen and living room.
- Fitted kitchen with some integrated appliances, wood effect flooring and a window to front.
- Good sized living room with glazed double doors to the rear garden.
- Staircase to the landing where there is built in storage, a bathroom and 2 large double bedrooms.
- uPVC double glazed windows and gas fired central heating.
- Private lawned rear garden with paved sun terraces.
- Quiet and private end of cul de sac setting in a popular modern development, with 2 private parking spaces at the rear, along with an additional area of ground that could provide space for additional vehicles and potentially a workshop or garaging.
- A short walk from Oxon primary school, Shelton cricket and bowling club, great pub/restaurant and Bicton shopping complex.



TOTAL AREA: APPROX. 72.6 SQ. METRES (781.2 SQ. FEET)

















## 15 Painters Place, Bicton Heath, Shrewsbury SY3 5PT

£230,000 Freehold—2 bedroom terraced house sales@cgpooks.co.uk







**BOUNDARIES NOT CONFIRMED** 

Tenure Freehold

Local Authority Shropshire Council

Council Tax Band B EPC Band Band C

Services All mains services are connected



Your home may be repossessed if you do not keep up repayments on your mortgage.

There may be a fee for mortgage advice. The actual amount you pay will depend upon your circumstances. The fee is up to 1% but a typical fee is 0.3% of the amount borrowed.

## 15 Painters Place, Bicton Heath, Shrewsbury SY3 5PT

£230,000 Freehold—2 bedroom terraced house

sales@cgpooks.co.uk



IMPORTANT NOTICE: Cooper Green Pooks for themselves and for