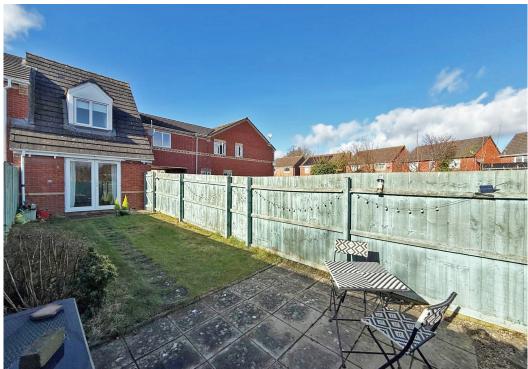

## **KEY FEATURES**

- Part glazed door to entrance hall which provides access to both the kitchen and living room.
- Fitted kitchen with some integrated appliances, wood effect flooring and a window to front.
- Good sized living room with glazed double doors to the rear garden.
- Staircase to the landing where there is built in storage, a bathroom and 2 large double bedrooms.
- uPVC double glazed windows and gas fired central heating.
- Private lawned rear garden with paved sun terraces.
- Quiet and private end of cul de sac setting in a popular modern development, with 2 private parking spaces at the rear, along with an additional area of ground that could provide space for additional vehicles and potentially a workshop or garaging.
- A short walk from Oxon primary school, Shelton cricket and bowling club, great pub/restaurant and Bicton shopping complex.