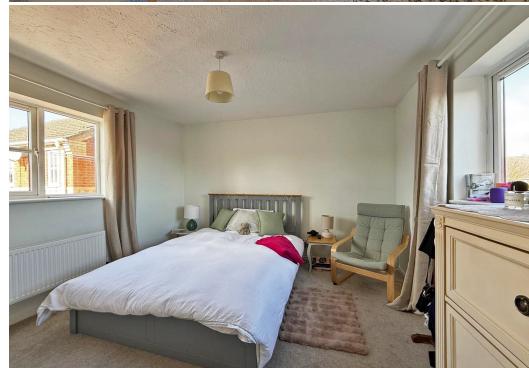

## **KEY FEATURES**

- Part glazed door to entrance hall which provides access to both the kitchen and living room.
- Fitted kitchen with some integrated appliances, wood effect flooring and a window to front.
- Good sized living room with glazed double doors to the rear garden.
- Staircase to the landing where there is built in storage, a bathroom and 2 large double bedrooms.
- uPVC double glazed windows and gas fired central heating.
- Private lawned rear garden with paved sun terraces.
- Quiet and private end of cul de sac setting in a popular modern development, with 2 private parking spaces at the rear, along with an additional area of ground that could provide space for additional vehicles and potentially a workshop or garaging.
- A short walk from Oxon primary school, Shelton cricket and bowling club, great pub/restaurant and Bicton shopping complex.