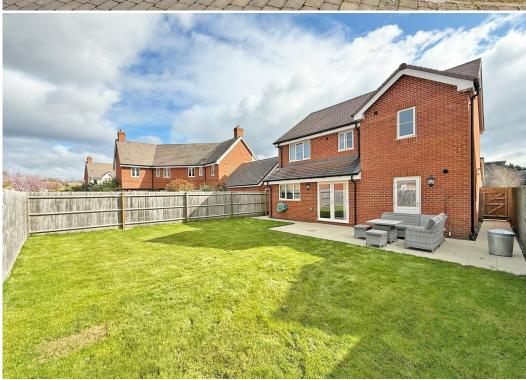

#### **KEY FEATURES**

- Covered entrance area to a good-sized hall with wood effect flooring.
- Living room with flooring to match hall and a bay window to front.
- Impressive open plan kitchen/dining room with tiled flooring and an
  extensive range of stylish units to kitchen area with integrated appliances
  and breakfast bar. There is also a window and glazed double doors to the
  rear garden.
- Large utility room with access to rear, cloakroom and door to integral garage.
- Staircase from hall to landing, where there are 4 bedrooms and a family bathroom. The main bedroom also has a walk-through dressing area with built in wardrobes and an en-suite shower room.
- uPVC double glazed windows and gas fired central heating.
- Block paved driveway to front which provides parking and access to garage.
- Extensive lawned rear garden with paved sun terrace.
- Superb location in this popular modern development, within walking distance from the beautiful Mousecroft nature reserve, good schools and the Radbrook Green shopping complex
- No upward chain