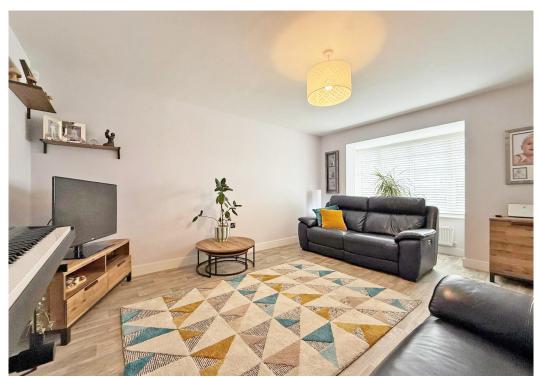

#### **KEY FEATURES**

- Covered entrance area to a good-sized hall with wood effect flooring.
- Living room with flooring to match hall and a bay window to front.
- Impressive open plan kitchen/dining room with tiled flooring and an
  extensive range of stylish units to kitchen area with integrated appliances
  and breakfast bar. There is also a window and glazed double doors to the
  rear garden.
- Large utility room with access to rear, cloakroom and door to integral garage.
- Staircase from hall to landing, where there are 4 bedrooms and a family bathroom. The main bedroom also has a walk-through dressing area with built in wardrobes and an en-suite shower room.
- uPVC double glazed windows and gas fired central heating.
- Block paved driveway to front which provides parking and access to garage.
- Extensive lawned rear garden with paved sun terrace.
- Superb location in this popular modern development, within walking distance from the beautiful Mousecroft nature reserve, good schools and the Radbrook Green shopping complex
- No upward chain