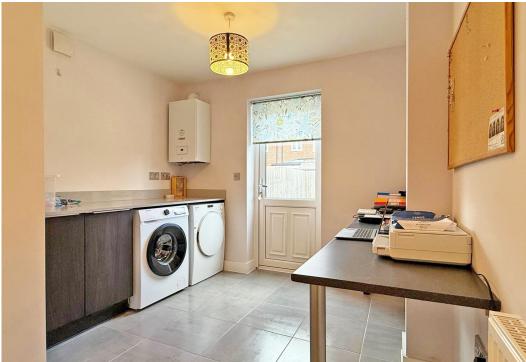

#### **KEY FEATURES**

- Covered entrance area to a good-sized hall with wood effect flooring.
- Living room with flooring to match hall and a bay window to front.
- Impressive open plan kitchen/dining room with tiled flooring and an
  extensive range of stylish units to kitchen area with integrated appliances
  and breakfast bar. There is also a window and glazed double doors to the
  rear garden.
- Large utility room with access to rear, cloakroom and door to integral garage.
- Staircase from hall to landing, where there are 4 bedrooms and a family bathroom. The main bedroom also has a walk-through dressing area with built in wardrobes and an en-suite shower room.
- uPVC double glazed windows and gas fired central heating.
- Block paved driveway to front which provides parking and access to garage.
- Extensive lawned rear garden with paved sun terrace.
- Superb location in this popular modern development, within walking distance from the beautiful Mousecroft nature reserve, good schools and the Radbrook Green shopping complex
- No upward chain