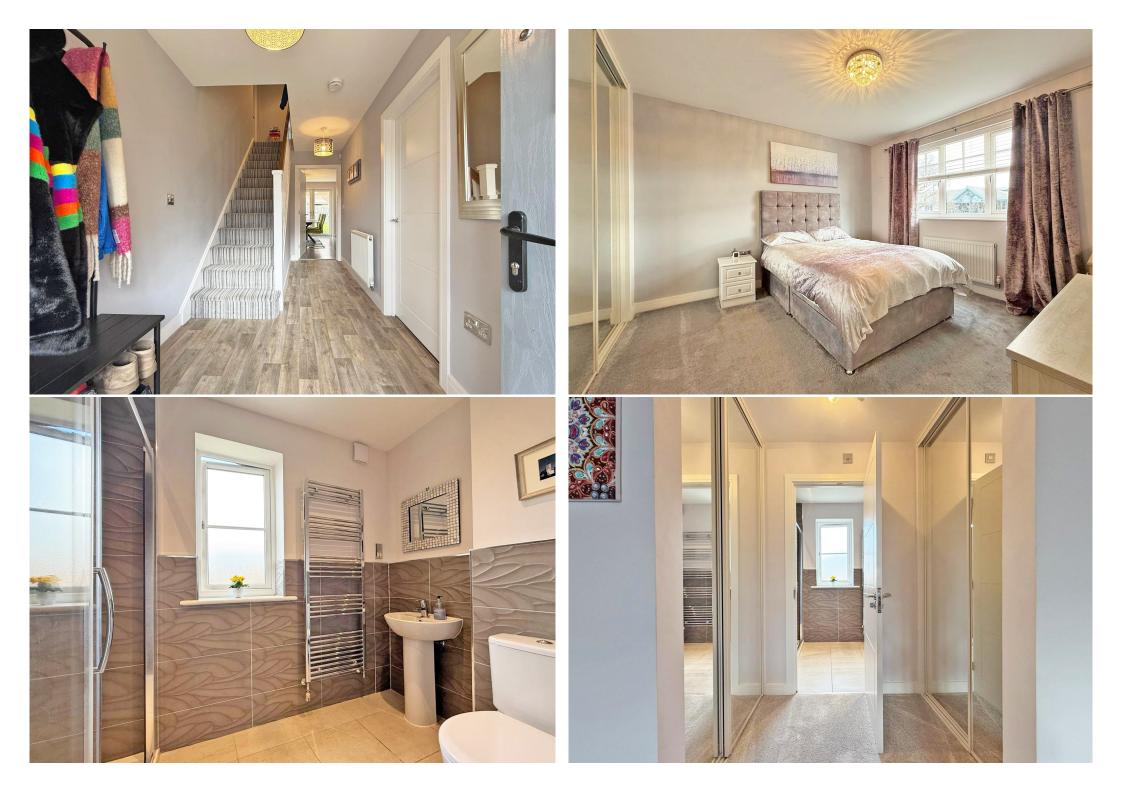

#### **KEY FEATURES**

- Covered entrance area to a good-sized hall with wood effect flooring.
- Living room with flooring to match hall and a bay window to front.
- Impressive open plan kitchen/dining room with tiled flooring and an
  extensive range of stylish units to kitchen area with integrated appliances
  and breakfast bar. There is also a window and glazed double doors to the
  rear garden.
- Large utility room with access to rear, cloakroom and door to integral garage.
- Staircase from hall to landing, where there are 4 bedrooms and a family bathroom. The main bedroom also has a walk-through dressing area with built in wardrobes and an en-suite shower room.
- uPVC double glazed windows and gas fired central heating.
- Block paved driveway to front which provides parking and access to garage.
- Extensive lawned rear garden with paved sun terrace.
- Superb location in this popular modern development, within walking distance from the beautiful Mousecroft nature reserve, good schools and the Radbrook Green shopping complex
- No upward chain