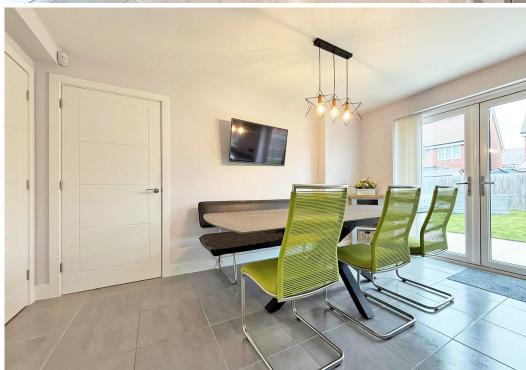

#### **KEY FEATURES**

- Covered entrance area to a good-sized hall with wood effect flooring.
- Living room with flooring to match hall and a bay window to front.
- Impressive open plan kitchen/dining room with tiled flooring and an
  extensive range of stylish units to kitchen area with integrated appliances
  and breakfast bar. There is also a window and glazed double doors to the
  rear garden.
- Large utility room with access to rear, cloakroom and door to integral garage.
- Staircase from hall to landing, where there are 4 bedrooms and a family bathroom. The main bedroom also has a walk-through dressing area with built in wardrobes and an en-suite shower room.
- uPVC double glazed windows and gas fired central heating.
- Block paved driveway to front which provides parking and access to garage.
- Extensive lawned rear garden with paved sun terrace.
- Superb location in this popular modern development, within walking distance from the beautiful Mousecroft nature reserve, good schools and the Radbrook Green shopping complex
- No upward chain