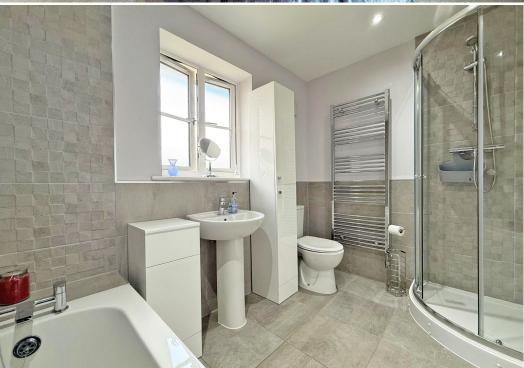

#### **KEY FEATURES**

- Covered entrance area to a good-sized hall with wood effect flooring.
- Living room with flooring to match hall and a bay window to front.
- Impressive open plan kitchen/dining room with tiled flooring and an
  extensive range of stylish units to kitchen area with integrated appliances
  and breakfast bar. There is also a window and glazed double doors to the
  rear garden.
- Large utility room with access to rear, cloakroom and door to integral garage.
- Staircase from hall to landing, where there are 4 bedrooms and a family bathroom. The main bedroom also has a walk-through dressing area with built in wardrobes and an en-suite shower room.
- uPVC double glazed windows and gas fired central heating.
- Block paved driveway to front which provides parking and access to garage.
- Extensive lawned rear garden with paved sun terrace.
- Superb location in this popular modern development, within walking distance from the beautiful Mousecroft nature reserve, good schools and the Radbrook Green shopping complex
- No upward chain