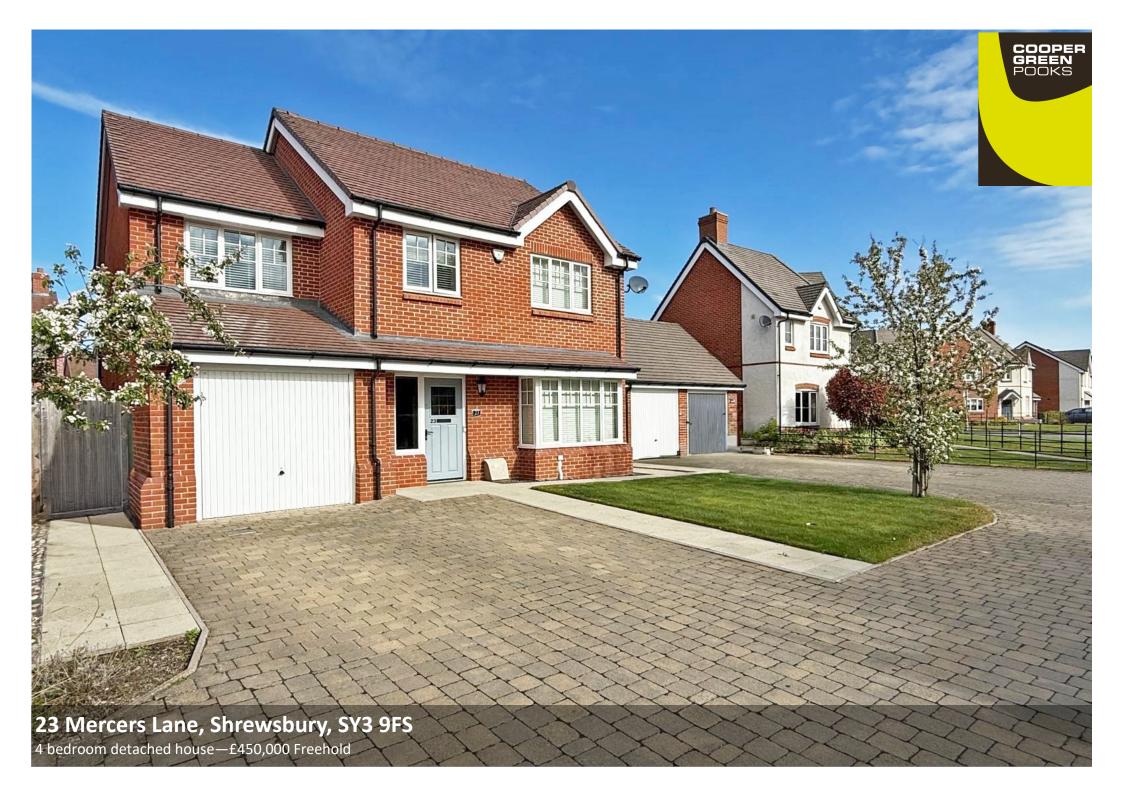

### 23 Mercers Lane, Shrewsbury, SY3 9FS

£450,000 Freehold—4 bedroom detached house sales@cgpooks.co.uk

This very well-designed detached family home offers excellent accommodation, whilst being situated in a great location at the end of a quiet and private cul de sac on the fringe of town, yet within walking distance of both Meole and Priory secondary schools.

#### **KEY FEATURES**

- Covered entrance area to a good-sized hall with wood effect flooring.
- Living room with flooring to match hall and a bay window to front.
- Impressive open plan kitchen/dining room with tiled flooring and an
  extensive range of stylish units to kitchen area with integrated appliances
  and breakfast bar. There is also a window and glazed double doors to the
  rear garden.
- Large utility room with access to rear, cloakroom and door to integral garage.
- Staircase from hall to landing, where there are 4 bedrooms and a family bathroom. The main bedroom also has a walk-through dressing area with built in wardrobes and an en-suite shower room.
- uPVC double glazed windows and gas fired central heating.
- Block paved driveway to front which provides parking and access to garage.
- Extensive lawned rear garden with paved sun terrace.
- Superb location in this popular modern development, within walking distance from the beautiful Mousecroft nature reserve, good schools and the Radbrook Green shopping complex
- No upward chain