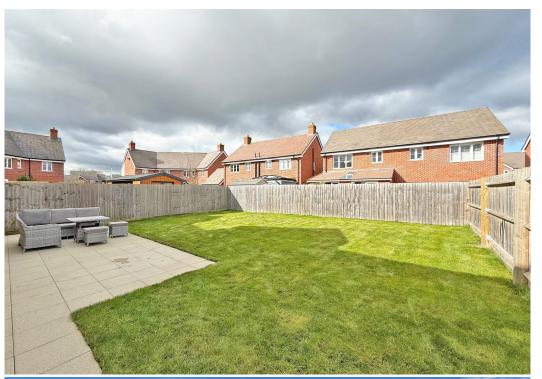

#### **KEY FEATURES**

- Covered entrance area to a good-sized hall with wood effect flooring.
- Living room with flooring to match hall and a bay window to front.
- Impressive open plan kitchen/dining room with tiled flooring and an
  extensive range of stylish units to kitchen area with integrated appliances
  and breakfast bar. There is also a window and glazed double doors to the
  rear garden.
- Large utility room with access to rear, cloakroom and door to integral garage.
- Staircase from hall to landing, where there are 4 bedrooms and a family bathroom. The main bedroom also has a walk-through dressing area with built in wardrobes and an en-suite shower room.
- uPVC double glazed windows and gas fired central heating.
- Block paved driveway to front which provides parking and access to garage.
- Extensive lawned rear garden with paved sun terrace.
- Superb location in this popular modern development, within walking distance from the beautiful Mousecroft nature reserve, good schools and the Radbrook Green shopping complex
- No upward chain