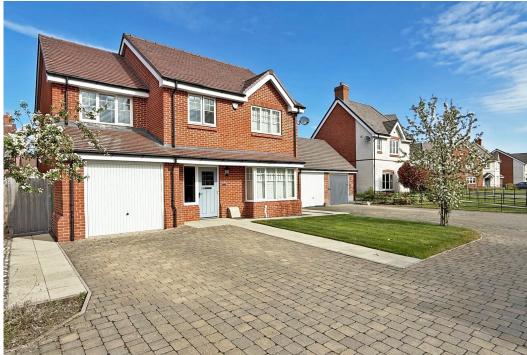

#### **KEY FEATURES**

- Covered entrance area to a good-sized hall with wood effect flooring.
- Living room with flooring to match hall and a bay window to front.
- Impressive open plan kitchen/dining room with tiled flooring and an
  extensive range of stylish units to kitchen area with integrated appliances
  and breakfast bar. There is also a window and glazed double doors to the
  rear garden.
- Large utility room with access to rear, cloakroom and door to integral garage.
- Staircase from hall to landing, where there are 4 bedrooms and a family bathroom. The main bedroom also has a walk-through dressing area with built in wardrobes and an en-suite shower room.
- uPVC double glazed windows and gas fired central heating.
- Block paved driveway to front which provides parking and access to garage.
- Extensive lawned rear garden with paved sun terrace.
- Superb location in this popular modern development, within walking distance from the beautiful Mousecroft nature reserve, good schools and the Radbrook Green shopping complex
- No upward chain