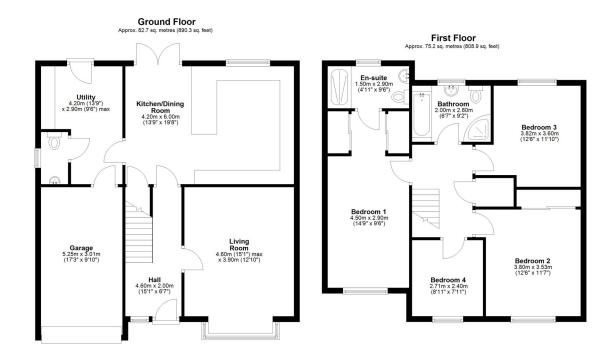

#### **KEY FEATURES**

- Covered entrance area to a good-sized hall with wood effect flooring.
- Living room with flooring to match hall and a bay window to front.
- Impressive open plan kitchen/dining room with tiled flooring and an
  extensive range of stylish units to kitchen area with integrated appliances
  and breakfast bar. There is also a window and glazed double doors to the
  rear garden.
- Large utility room with access to rear, cloakroom and door to integral garage.
- Staircase from hall to landing, where there are 4 bedrooms and a family bathroom. The main bedroom also has a walk-through dressing area with built in wardrobes and an en-suite shower room.
- uPVC double glazed windows and gas fired central heating.
- Block paved driveway to front which provides parking and access to garage.
- Extensive lawned rear garden with paved sun terrace.
- Superb location in this popular modern development, within walking distance from the beautiful Mousecroft nature reserve, good schools and the Radbrook Green shopping complex
- No upward chain

### Coopergreenpooks.co.uk

Total area: approx. 157.9 sq. metres (1699.2 sq. feet)