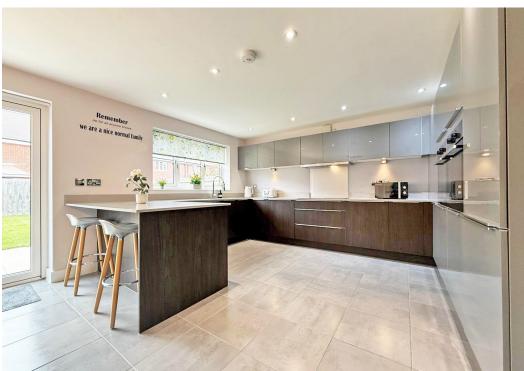

#### **KEY FEATURES**

- Covered entrance area to a good-sized hall with wood effect flooring.
- Living room with flooring to match hall and a bay window to front.
- Impressive open plan kitchen/dining room with tiled flooring and an
  extensive range of stylish units to kitchen area with integrated appliances
  and breakfast bar. There is also a window and glazed double doors to the
  rear garden.
- Large utility room with access to rear, cloakroom and door to integral garage.
- Staircase from hall to landing, where there are 4 bedrooms and a family bathroom. The main bedroom also has a walk-through dressing area with built in wardrobes and an en-suite shower room.
- uPVC double glazed windows and gas fired central heating.
- Block paved driveway to front which provides parking and access to garage.
- Extensive lawned rear garden with paved sun terrace.
- Superb location in this popular modern development, within walking distance from the beautiful Mousecroft nature reserve, good schools and the Radbrook Green shopping complex
- No upward chain