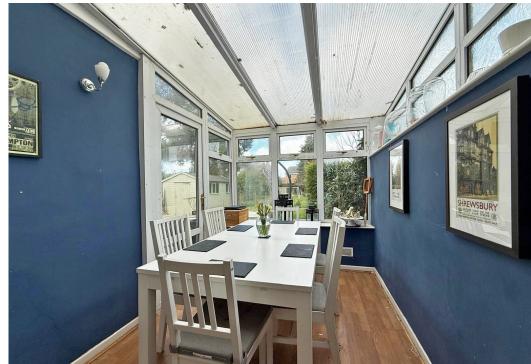

#### **KEY FEATURES**

- Entrance hall with Victorian style tiled flooring and cloakroom.
- Living room with open fireplace and bay window to front.
- Dining/family room with feature fireplace, glazed double doors to conservatory and wood flooring which also runs into the adjoining kitchen.
- The good sized fitted kitchen has an extensive range of fitted units, window to side and glazed double doors to the rear sun terrace and garden.
- Staircase from hall to the first floor landing where there are 3 bedrooms and a family bathroom with separate shower.
- From the inner landing there is a door to a further staircase which leads to the second floor 4th double bedroom, which has roof lights to 2 elevations.
- Double glazed windows and gas fired central heating.
- Driveway providing parking for about 2 cars, from which there is gated access along the side to the rear.
- Extensive private paved sun terrace adjoining the rear of the property, where there is also a sizable garden store.
- Large private lawned rear garden with established hedging and trees.
- Great location on a very popular street, within catchment for good school, as well as being close to the neighborhood store and a short walk from the riverside boathouse pub/restaurant, Quarry park and town centre.