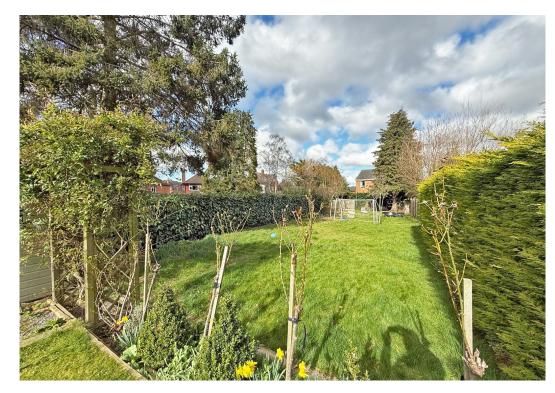

#### **KEY FEATURES**

- Entrance hall with Victorian style tiled flooring and cloakroom.
- Living room with open fireplace and bay window to front.
- Dining/family room with feature fireplace, glazed double doors to conservatory and wood flooring which also runs into the adjoining kitchen.
- The good sized fitted kitchen has an extensive range of fitted units, window to side and glazed double doors to the rear sun terrace and garden.
- Staircase from hall to the first floor landing where there are 3 bedrooms and a family bathroom with separate shower.
- From the inner landing there is a door to a further staircase which leads to the second floor 4th double bedroom, which has roof lights to 2 elevations.
- Double glazed windows and gas fired central heating.
- Driveway providing parking for about 2 cars, from which there is gated access along the side to the rear.
- Extensive private paved sun terrace adjoining the rear of the property, where there is also a sizable garden store.
- Large private lawned rear garden with established hedging and trees.
- Great location on a very popular street, within catchment for good school, as well as being close to the neighborhood store and a short walk from the riverside boathouse pub/restaurant, Quarry park and town centre.