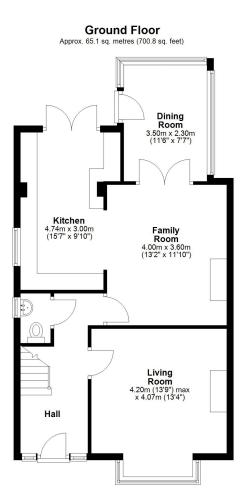

#### **KEY FEATURES**

- Entrance hall with Victorian style tiled flooring and cloakroom.
- Living room with open fireplace and bay window to front.
- Dining/family room with feature fireplace, glazed double doors to conservatory and wood flooring which also runs into the adjoining kitchen.
- The good sized fitted kitchen has an extensive range of fitted units, window to side and glazed double doors to the rear sun terrace and garden.
- Staircase from hall to the first floor landing where there are 3 bedrooms and a family bathroom with separate shower.
- From the inner landing there is a door to a further staircase which leads to the second floor 4th double bedroom, which has roof lights to 2 elevations.
- Double glazed windows and gas fired central heating.
- Driveway providing parking for about 2 cars, from which there is gated access along the side to the rear.
- Extensive private paved sun terrace adjoining the rear of the property, where there is also a sizable garden store.
- Large private lawned rear garden with established hedging and trees.
- Great location on a very popular street, within catchment for good school, as well as being close to the neighborhood store and a short walk from the riverside boathouse pub/restaurant, Quarry park and town centre.