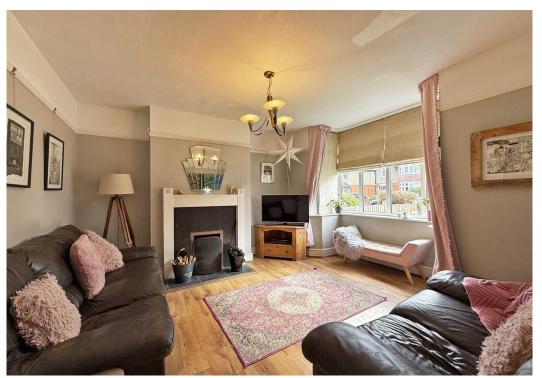

#### **KEY FEATURES**

- Entrance hall with Victorian style tiled flooring and cloakroom.
- Living room with open fireplace and bay window to front.
- Dining/family room with feature fireplace, glazed double doors to conservatory and wood flooring which also runs into the adjoining kitchen.
- The good sized fitted kitchen has an extensive range of fitted units, window to side and glazed double doors to the rear sun terrace and garden.
- Staircase from hall to the first floor landing where there are 3 bedrooms and a family bathroom with separate shower.
- From the inner landing there is a door to a further staircase which leads to the second floor 4th double bedroom, which has roof lights to 2 elevations.
- Double glazed windows and gas fired central heating.
- Driveway providing parking for about 2 cars, from which there is gated access along the side to the rear.
- Extensive private paved sun terrace adjoining the rear of the property, where there is also a sizable garden store.
- Large private lawned rear garden with established hedging and trees.
- Great location on a very popular street, within catchment for good school, as well as being close to the neighborhood store and a short walk from the riverside boathouse pub/restaurant, Quarry park and town centre.