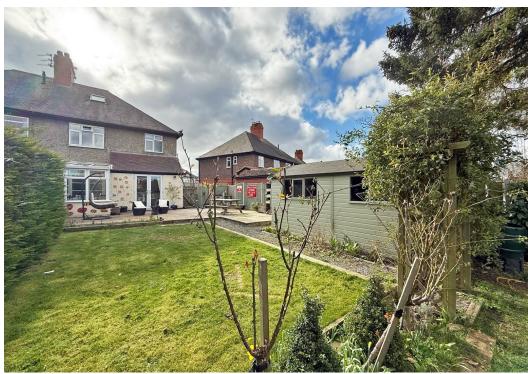

#### **KEY FEATURES**

- Entrance hall with Victorian style tiled flooring and cloakroom.
- Living room with open fireplace and bay window to front.
- Dining/family room with feature fireplace, glazed double doors to conservatory and wood flooring which also runs into the adjoining kitchen.
- The good sized fitted kitchen has an extensive range of fitted units, window to side and glazed double doors to the rear sun terrace and garden.
- Staircase from hall to the first floor landing where there are 3 bedrooms and a family bathroom with separate shower.
- From the inner landing there is a door to a further staircase which leads to the second floor 4th double bedroom, which has roof lights to 2 elevations.
- Double glazed windows and gas fired central heating.
- Driveway providing parking for about 2 cars, from which there is gated access along the side to the rear.
- Extensive private paved sun terrace adjoining the rear of the property, where there is also a sizable garden store.
- Large private lawned rear garden with established hedging and trees.
- Great location on a very popular street, within catchment for good school, as well as being close to the neighborhood store and a short walk from the riverside boathouse pub/restaurant, Quarry park and town centre.