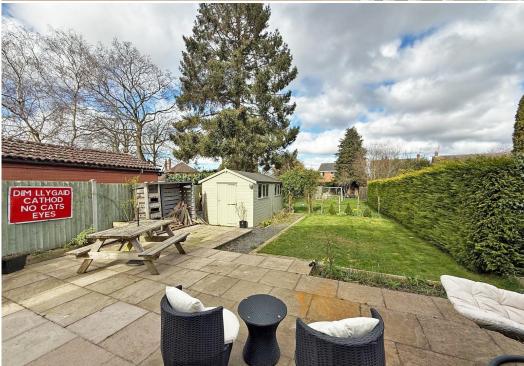

#### **KEY FEATURES**

- Entrance hall with Victorian style tiled flooring and cloakroom.
- Living room with open fireplace and bay window to front.
- Dining/family room with feature fireplace, glazed double doors to conservatory and wood flooring which also runs into the adjoining kitchen.
- The good sized fitted kitchen has an extensive range of fitted units, window to side and glazed double doors to the rear sun terrace and garden.
- Staircase from hall to the first floor landing where there are 3 bedrooms and a family bathroom with separate shower.
- From the inner landing there is a door to a further staircase which leads to the second floor 4th double bedroom, which has roof lights to 2 elevations.
- Double glazed windows and gas fired central heating.
- Driveway providing parking for about 2 cars, from which there is gated access along the side to the rear.
- Extensive private paved sun terrace adjoining the rear of the property, where there is also a sizable garden store.
- Large private lawned rear garden with established hedging and trees.
- Great location on a very popular street, within catchment for good school, as well as being close to the neighborhood store and a short walk from the riverside boathouse pub/restaurant, Quarry park and town centre.