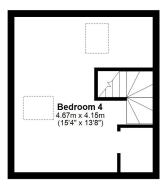

#### **KEY FEATURES**

- Entrance hall with Victorian style tiled flooring and cloakroom.
- Living room with open fireplace and bay window to front.
- Dining/family room with feature fireplace, glazed double doors to conservatory and wood flooring which also runs into the adjoining kitchen.
- The good sized fitted kitchen has an extensive range of fitted units, window to side and glazed double doors to the rear sun terrace and garden.
- Staircase from hall to the first floor landing where there are 3 bedrooms and a family bathroom with separate shower.
- From the inner landing there is a door to a further staircase which leads to the second floor 4th double bedroom, which has roof lights to 2 elevations.
- Double glazed windows and gas fired central heating.
- Driveway providing parking for about 2 cars, from which there is gated access along the side to the rear.
- Extensive private paved sun terrace adjoining the rear of the property, where there is also a sizable garden store.
- Large private lawned rear garden with established hedging and trees.
- Great location on a very popular street, within catchment for good school, as well as being close to the neighborhood store and a short walk from the riverside boathouse pub/restaurant, Quarry park and town centre.

# Coopergreenpooks.co.uk

Second Floor

Approx. 19.4 sq. metres (208.7 sq. feet)

£475,000 Freehold—4 bedroom semi-detached house sales@cgpooks.co.uk

Cooper Green Pooks 3 Barker Street Shrewsbury SY1 1QF

www.cgpooks.co.uk sales@cgpooks.co.uk 01743 276666