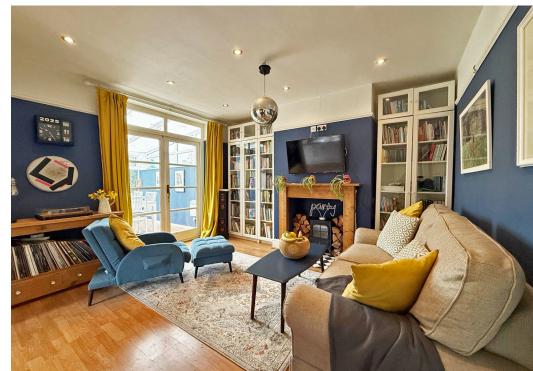

#### **KEY FEATURES**

- Entrance hall with Victorian style tiled flooring and cloakroom.
- Living room with open fireplace and bay window to front.
- Dining/family room with feature fireplace, glazed double doors to conservatory and wood flooring which also runs into the adjoining kitchen.
- The good sized fitted kitchen has an extensive range of fitted units, window to side and glazed double doors to the rear sun terrace and garden.
- Staircase from hall to the first floor landing where there are 3 bedrooms and a family bathroom with separate shower.
- From the inner landing there is a door to a further staircase which leads to the second floor 4th double bedroom, which has roof lights to 2 elevations.
- Double glazed windows and gas fired central heating.
- Driveway providing parking for about 2 cars, from which there is gated access along the side to the rear.
- Extensive private paved sun terrace adjoining the rear of the property, where there is also a sizable garden store.
- Large private lawned rear garden with established hedging and trees.
- Great location on a very popular street, within catchment for good school, as well as being close to the neighborhood store and a short walk from the riverside boathouse pub/restaurant, Quarry park and town centre.