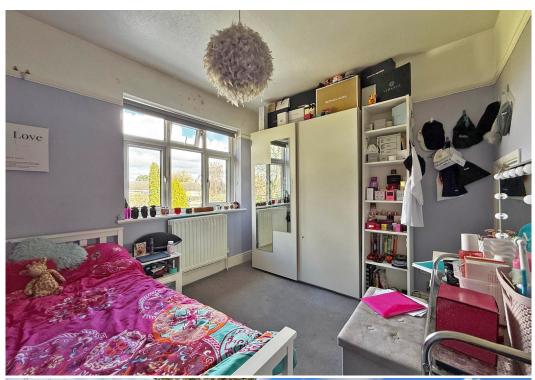

#### **KEY FEATURES**

- Entrance hall with Victorian style tiled flooring and cloakroom.
- Living room with open fireplace and bay window to front.
- Dining/family room with feature fireplace, glazed double doors to conservatory and wood flooring which also runs into the adjoining kitchen.
- The good sized fitted kitchen has an extensive range of fitted units, window to side and glazed double doors to the rear sun terrace and garden.
- Staircase from hall to the first floor landing where there are 3 bedrooms and a family bathroom with separate shower.
- From the inner landing there is a door to a further staircase which leads to the second floor 4th double bedroom, which has roof lights to 2 elevations.
- Double glazed windows and gas fired central heating.
- Driveway providing parking for about 2 cars, from which there is gated access along the side to the rear.
- Extensive private paved sun terrace adjoining the rear of the property, where there is also a sizable garden store.
- Large private lawned rear garden with established hedging and trees.
- Great location on a very popular street, within catchment for good school, as well as being close to the neighborhood store and a short walk from the riverside boathouse pub/restaurant, Quarry park and town centre.