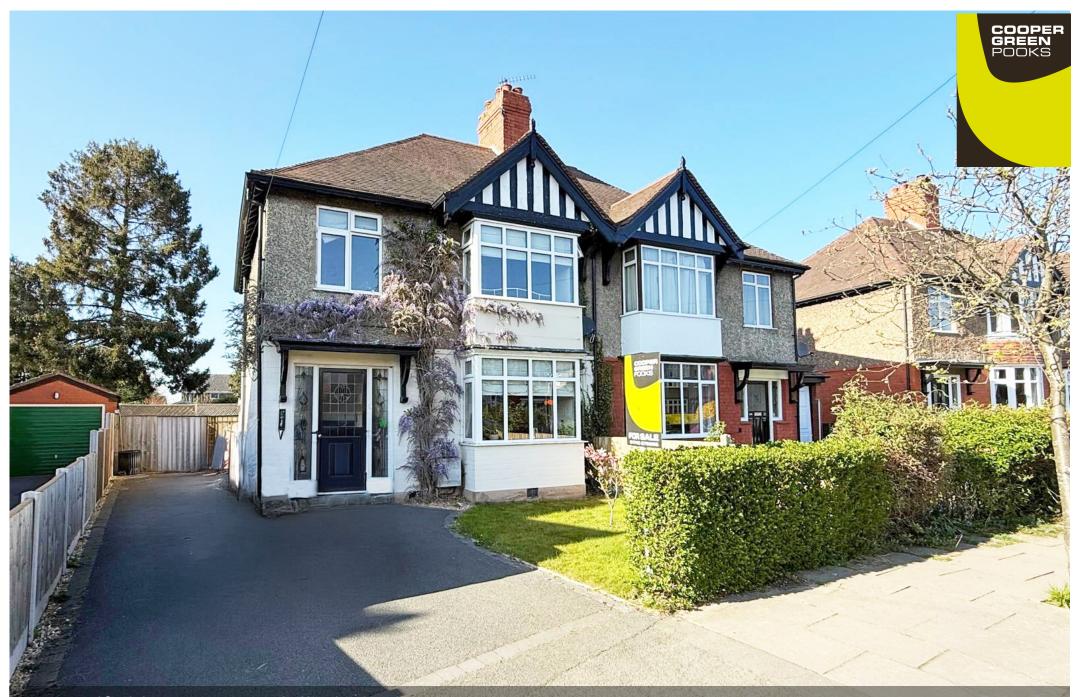

40 Woodfield Avenue, Porthill, Shrewsbury SY3 8HT 4 bedroom semi-detached house—£475,000 Freehold

## 40 Woodfield Avenue, Porthill, Shrewsbury SY3 8HT

£475,000 Freehold—4 bedroom semi-detached house sales@cgpooks.co.uk

This attractive and extended 4 bedroom semi detached house offers really good family accommodation, in a very popular location with a large private rear garden, whilst also being a short walk from Woodfield school, the Quarry park and town centre.

#### **KEY FEATURES**

- Entrance hall with Victorian style tiled flooring and cloakroom.
- Living room with open fireplace and bay window to front.
- Dining/family room with feature fireplace, glazed double doors to conservatory and wood flooring which also runs into the adjoining kitchen.
- The good sized fitted kitchen has an extensive range of fitted units, window to side and glazed double doors to the rear sun terrace and garden.
- Staircase from hall to the first floor landing where there are 3 bedrooms and a family bathroom with separate shower.
- From the inner landing there is a door to a further staircase which leads to the second floor 4th double bedroom, which has roof lights to 2 elevations.
- Double glazed windows and gas fired central heating.
- Driveway providing parking for about 2 cars, from which there is gated access along the side to the rear.
- Extensive private paved sun terrace adjoining the rear of the property, where there is also a sizable garden store.
- Large private lawned rear garden with established hedging and trees.
- Great location on a very popular street, within catchment for good school, as well as being close to the neighborhood store and a short walk from the riverside boathouse pub/restaurant, Quarry park and town centre.