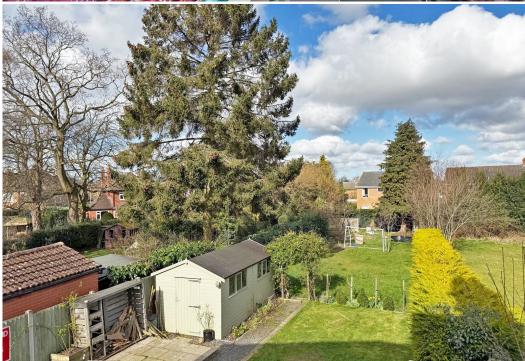

#### **KEY FEATURES**

- Entrance hall with Victorian style tiled flooring and cloakroom.
- Living room with open fireplace and bay window to front.
- Dining/family room with feature fireplace, glazed double doors to conservatory and wood flooring which also runs into the adjoining kitchen.
- The good sized fitted kitchen has an extensive range of fitted units, window to side and glazed double doors to the rear sun terrace and garden.
- Staircase from hall to the first floor landing where there are 3 bedrooms and a family bathroom with separate shower.
- From the inner landing there is a door to a further staircase which leads to the second floor 4th double bedroom, which has roof lights to 2 elevations.
- Double glazed windows and gas fired central heating.
- Driveway providing parking for about 2 cars, from which there is gated access along the side to the rear.
- Extensive private paved sun terrace adjoining the rear of the property, where there is also a sizable garden store.
- Large private lawned rear garden with established hedging and trees.
- Great location on a very popular street, within catchment for good school, as well as being close to the neighborhood store and a short walk from the riverside boathouse pub/restaurant, Quarry park and town centre.