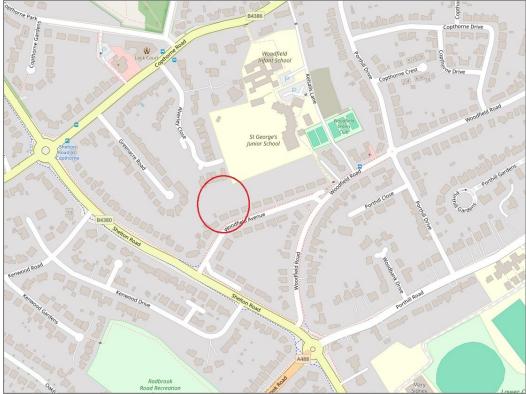

## 40 Woodfield Avenue, Porthill, Shrewsbury SY3 8HT

£475,000 Freehold—4 bedroom semi-detached house sales@cgpooks.co.uk

This attractive and extended 4 bedroom semi detached house offers really good family accommodation, in a very popular location with a large private rear garden, whilst also being a short walk from Woodfield school, the Quarry park and town centre.

#### **KEY FEATURES**

- Entrance hall with Victorian style tiled flooring and cloakroom.
- Living room with open fireplace and bay window to front.
- Dining/family room with feature fireplace, glazed double doors to conservatory and wood flooring which also runs into the adjoining kitchen.
- The good sized fitted kitchen has an extensive range of fitted units, window to side and glazed double doors to the rear sun terrace and garden.
- Staircase from hall to the first floor landing where there are 3 bedrooms and a family bathroom with separate shower.
- From the inner landing there is a door to a further staircase which leads to the second floor 4th double bedroom, which has roof lights to 2 elevations.
- Double glazed windows and gas fired central heating.
- Driveway providing parking for about 2 cars, from which there is gated access along the side to the rear.
- Extensive private paved sun terrace adjoining the rear of the property, where there is also a sizable garden store.
- Large private lawned rear garden with established hedging and trees.
- Great location on a very popular street, within catchment for good school, as well as being close to the neighborhood store and a short walk from the riverside boathouse pub/restaurant, Quarry park and town centre.