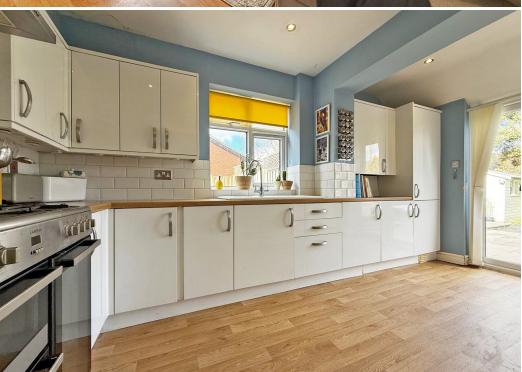

#### **KEY FEATURES**

- Entrance hall with Victorian style tiled flooring and cloakroom.
- Living room with open fireplace and bay window to front.
- Dining/family room with feature fireplace, glazed double doors to conservatory and wood flooring which also runs into the adjoining kitchen.
- The good sized fitted kitchen has an extensive range of fitted units, window to side and glazed double doors to the rear sun terrace and garden.
- Staircase from hall to the first floor landing where there are 3 bedrooms and a family bathroom with separate shower.
- From the inner landing there is a door to a further staircase which leads to the second floor 4th double bedroom, which has roof lights to 2 elevations.
- Double glazed windows and gas fired central heating.
- Driveway providing parking for about 2 cars, from which there is gated access along the side to the rear.
- Extensive private paved sun terrace adjoining the rear of the property, where there is also a sizable garden store.
- Large private lawned rear garden with established hedging and trees.
- Great location on a very popular street, within catchment for good school, as well as being close to the neighborhood store and a short walk from the riverside boathouse pub/restaurant, Quarry park and town centre.