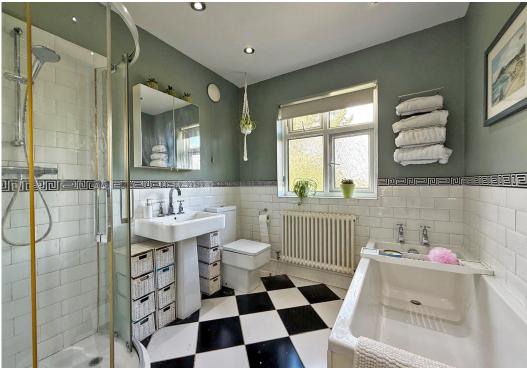

#### **KEY FEATURES**

- Entrance hall with Victorian style tiled flooring and cloakroom.
- Living room with open fireplace and bay window to front.
- Dining/family room with feature fireplace, glazed double doors to conservatory and wood flooring which also runs into the adjoining kitchen.
- The good sized fitted kitchen has an extensive range of fitted units, window to side and glazed double doors to the rear sun terrace and garden.
- Staircase from hall to the first floor landing where there are 3 bedrooms and a family bathroom with separate shower.
- From the inner landing there is a door to a further staircase which leads to the second floor 4th double bedroom, which has roof lights to 2 elevations.
- Double glazed windows and gas fired central heating.
- Driveway providing parking for about 2 cars, from which there is gated access along the side to the rear.
- Extensive private paved sun terrace adjoining the rear of the property, where there is also a sizable garden store.
- Large private lawned rear garden with established hedging and trees.
- Great location on a very popular street, within catchment for good school, as well as being close to the neighborhood store and a short walk from the riverside boathouse pub/restaurant, Quarry park and town centre.