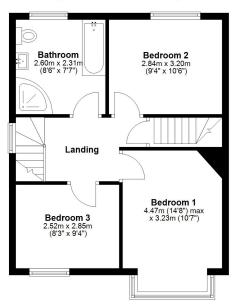

#### **KEY FEATURES**

- Entrance hall with Victorian style tiled flooring and cloakroom.
- Living room with open fireplace and bay window to front.
- Dining/family room with feature fireplace, glazed double doors to conservatory and wood flooring which also runs into the adjoining kitchen.
- The good sized fitted kitchen has an extensive range of fitted units, window to side and glazed double doors to the rear sun terrace and garden.
- Staircase from hall to the first floor landing where there are 3 bedrooms and a family bathroom with separate shower.
- From the inner landing there is a door to a further staircase which leads to the second floor 4th double bedroom, which has roof lights to 2 elevations.
- Double glazed windows and gas fired central heating.
- Driveway providing parking for about 2 cars, from which there is gated access along the side to the rear.
- Extensive private paved sun terrace adjoining the rear of the property, where there is also a sizable garden store.
- Large private lawned rear garden with established hedging and trees.
- Great location on a very popular street, within catchment for good school, as well as being close to the neighborhood store and a short walk from the riverside boathouse pub/restaurant, Quarry park and town centre.

# Coopergreenpooks.co.uk

Second Floor

Approx. 19.4 sq. metres (208.7 sq. feet)

£475,000 Freehold—4 bedroom semi-detached house sales@cgpooks.co.uk

Cooper Green Pooks 3 Barker Street Shrewsbury SY1 1QF

www.cgpooks.co.uk sales@cgpooks.co.uk 01743 276666