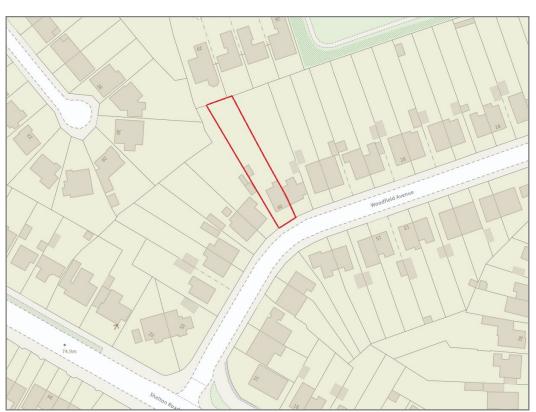

## 40 Woodfield Avenue, Porthill, Shrewsbury SY3 8HT

£475,000 Freehold—4 bedroom semi-detached house sales@cgpooks.co.uk

**BOUNDARIES NOT CONFIRMED** 

Tenure Freehold

**Local Authority Shropshire Council** 