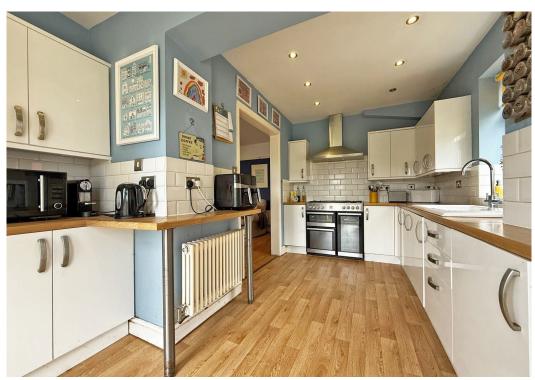

#### **KEY FEATURES**

- Entrance hall with Victorian style tiled flooring and cloakroom.
- Living room with open fireplace and bay window to front.
- Dining/family room with feature fireplace, glazed double doors to conservatory and wood flooring which also runs into the adjoining kitchen.
- The good sized fitted kitchen has an extensive range of fitted units, window to side and glazed double doors to the rear sun terrace and garden.
- Staircase from hall to the first floor landing where there are 3 bedrooms and a family bathroom with separate shower.
- From the inner landing there is a door to a further staircase which leads to the second floor 4th double bedroom, which has roof lights to 2 elevations.
- Double glazed windows and gas fired central heating.
- Driveway providing parking for about 2 cars, from which there is gated access along the side to the rear.
- Extensive private paved sun terrace adjoining the rear of the property, where there is also a sizable garden store.
- Large private lawned rear garden with established hedging and trees.
- Great location on a very popular street, within catchment for good school, as well as being close to the neighborhood store and a short walk from the riverside boathouse pub/restaurant, Quarry park and town centre.