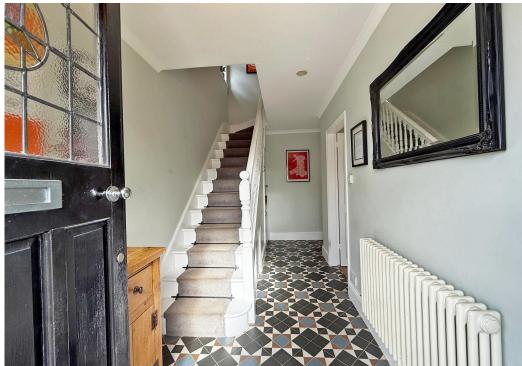

#### **KEY FEATURES**

- Entrance hall with Victorian style tiled flooring and cloakroom.
- Living room with open fireplace and bay window to front.
- Dining/family room with feature fireplace, glazed double doors to conservatory and wood flooring which also runs into the adjoining kitchen.
- The good sized fitted kitchen has an extensive range of fitted units, window to side and glazed double doors to the rear sun terrace and garden.
- Staircase from hall to the first floor landing where there are 3 bedrooms and a family bathroom with separate shower.
- From the inner landing there is a door to a further staircase which leads to the second floor 4th double bedroom, which has roof lights to 2 elevations.
- Double glazed windows and gas fired central heating.
- Driveway providing parking for about 2 cars, from which there is gated access along the side to the rear.
- Extensive private paved sun terrace adjoining the rear of the property, where there is also a sizable garden store.
- Large private lawned rear garden with established hedging and trees.
- Great location on a very popular street, within catchment for good school, as well as being close to the neighborhood store and a short walk from the riverside boathouse pub/restaurant, Quarry park and town centre.