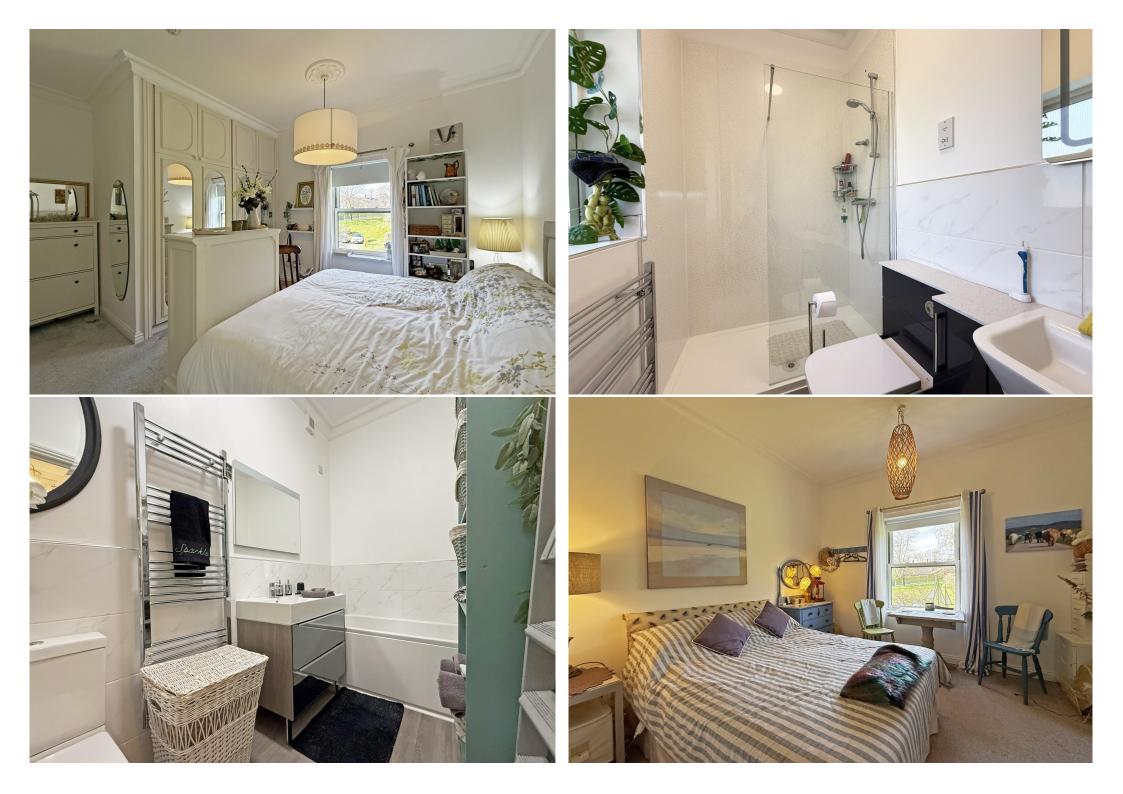

## **KEY FEATURES**

- Immaculately presented and spacious interior with lovely views to both the front and rear
- Open plan living/dining room with adjoining kitchen which has been fitted to a high standard, complete with integrated appliances and large useful store
- Two good sized double bedrooms with lovely views over communal gardens
- Modern and tastefully fitted bathroom and en-suite shower room to bedroom one
- Lift access to landing (shared with 1 other property) and private inner entrance hall
- Residents and guest parking
- Set in superb landscaped grounds, with water features and multiple seating areas
- Private pathway leading directly to Porthill footbridge, the River Severn, Quarry Park and town centre
- Sold with no upward chain