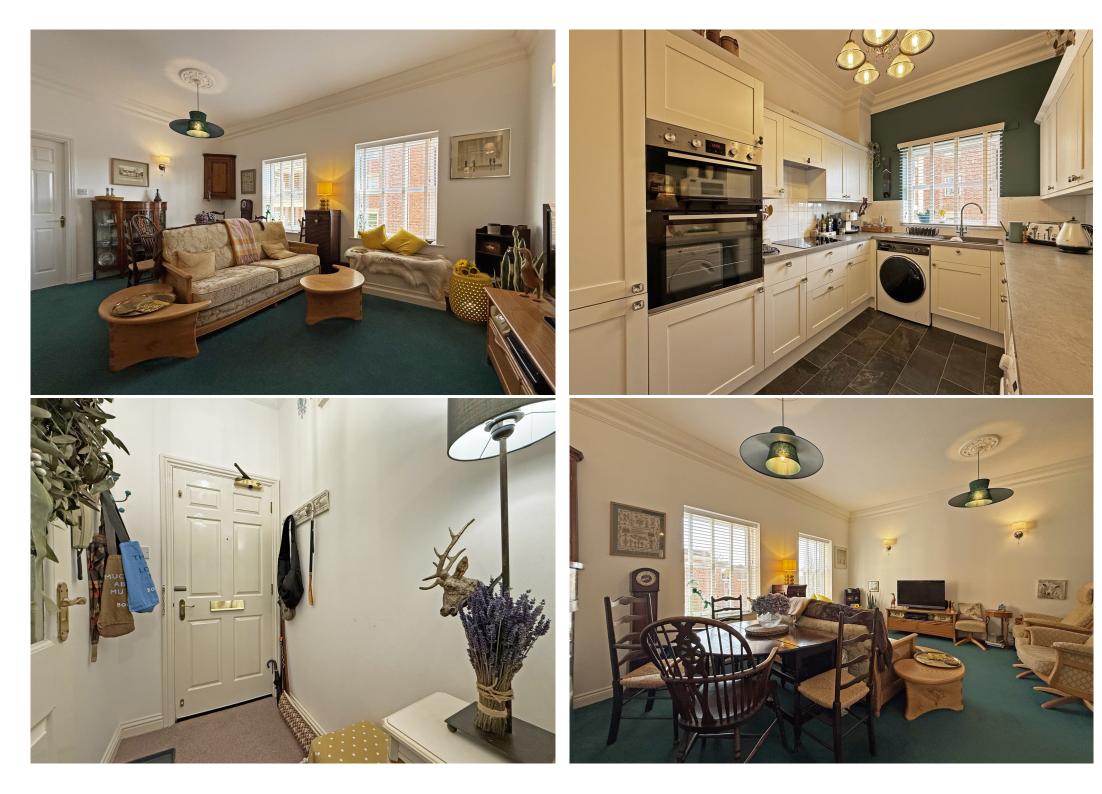

## **KEY FEATURES**

- Immaculately presented and spacious interior with lovely views to both the front and rear
- Open plan living/dining room with adjoining kitchen which has been fitted to a high standard, complete with integrated appliances and large useful store
- Two good sized double bedrooms with lovely views over communal gardens
- Modern and tastefully fitted bathroom and en-suite shower room to bedroom one
- Lift access to landing (shared with 1 other property) and private inner entrance hall
- Residents and guest parking
- Set in superb landscaped grounds, with water features and multiple seating areas
- Private pathway leading directly to Porthill footbridge, the River Severn, Quarry Park and town centre
- Sold with no upward chain