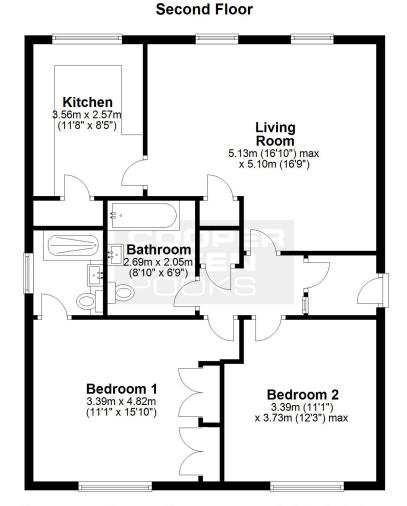

## 17 Sandringham Court, Porthill, Shrewsbury, SY3 8LL

 $\pm 350,000$  Leasehold with a share of the freehold -2 bedroom second floor apartment sales@cgpooks.co.uk

An impressive, well-presented, and improved second floor apartment with lift access, occupying a fantastic position overlooking the beautiful communal grounds of this highly sought after development, a stone's throw from the Quarry Park and town centre.

## **KEY FEATURES**

- Immaculately presented and spacious interior with lovely views to both the front and rear
- Open plan living/dining room with adjoining kitchen which has been fitted to a high standard, complete with integrated appliances and large useful store
- Two good sized double bedrooms with lovely views over communal gardens
- Modern and tastefully fitted bathroom and en-suite shower room to bedroom one
- Lift access to landing (shared with 1 other property) and private inner entrance hall
- Residents and guest parking
- Set in superb landscaped grounds, with water features and multiple seating areas
- Private pathway leading directly to Porthill footbridge, the River Severn, Quarry Park and town centre
- Sold with no upward chain