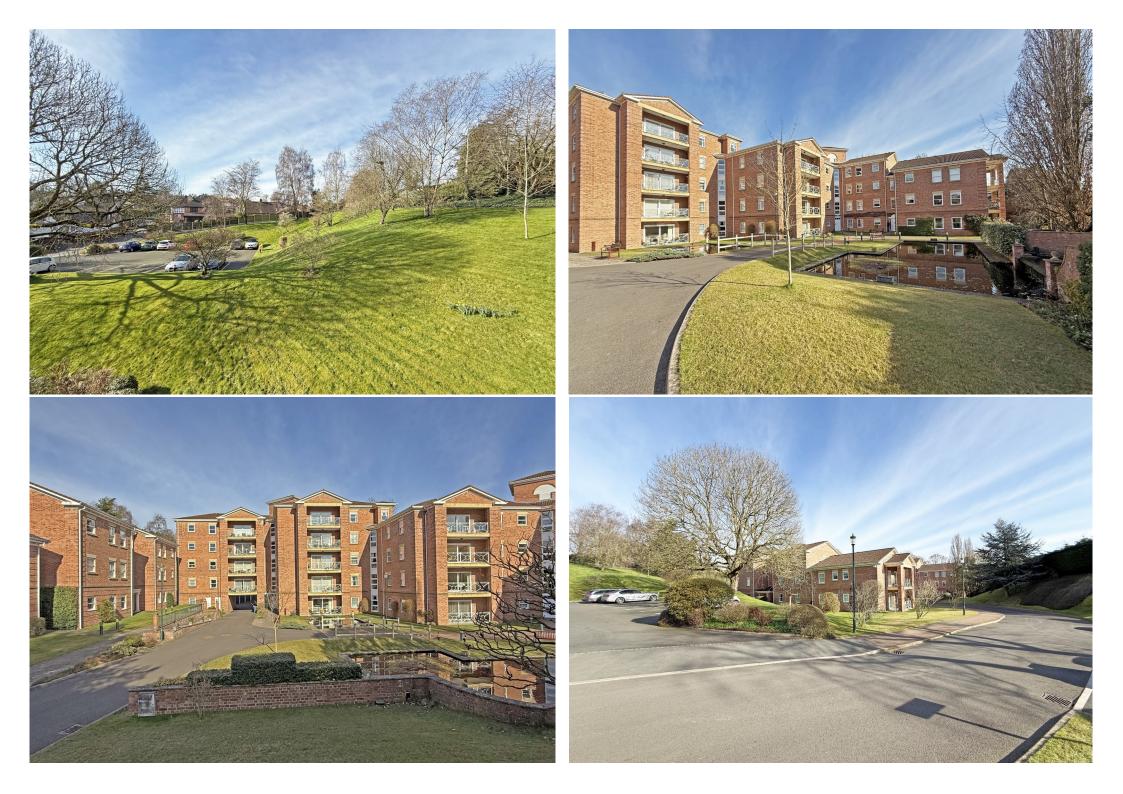

## 17 Sandringham Court, Porthill, Shrewsbury, SY3 8LL

 $\pm 350,000$  Leasehold with a share of the freehold -2 bedroom second floor apartment sales@cgpooks.co.uk

An impressive, well-presented, and improved second floor apartment with lift access, occupying a fantastic position overlooking the beautiful communal grounds of this highly sought after development, a stone's throw from the Quarry Park and town centre.

## **KEY FEATURES**

- Immaculately presented and spacious interior with lovely views to both the front and rear
- Open plan living/dining room with adjoining kitchen which has been fitted to a high standard, complete with integrated appliances and large useful store
- Two good sized double bedrooms with lovely views over communal gardens
- Modern and tastefully fitted bathroom and en-suite shower room to bedroom one
- Lift access to landing (shared with 1 other property) and private inner entrance hall
- Residents and guest parking
- Set in superb landscaped grounds, with water features and multiple seating areas
- Private pathway leading directly to Porthill footbridge, the River Severn, Quarry Park and town centre
- Sold with no upward chain