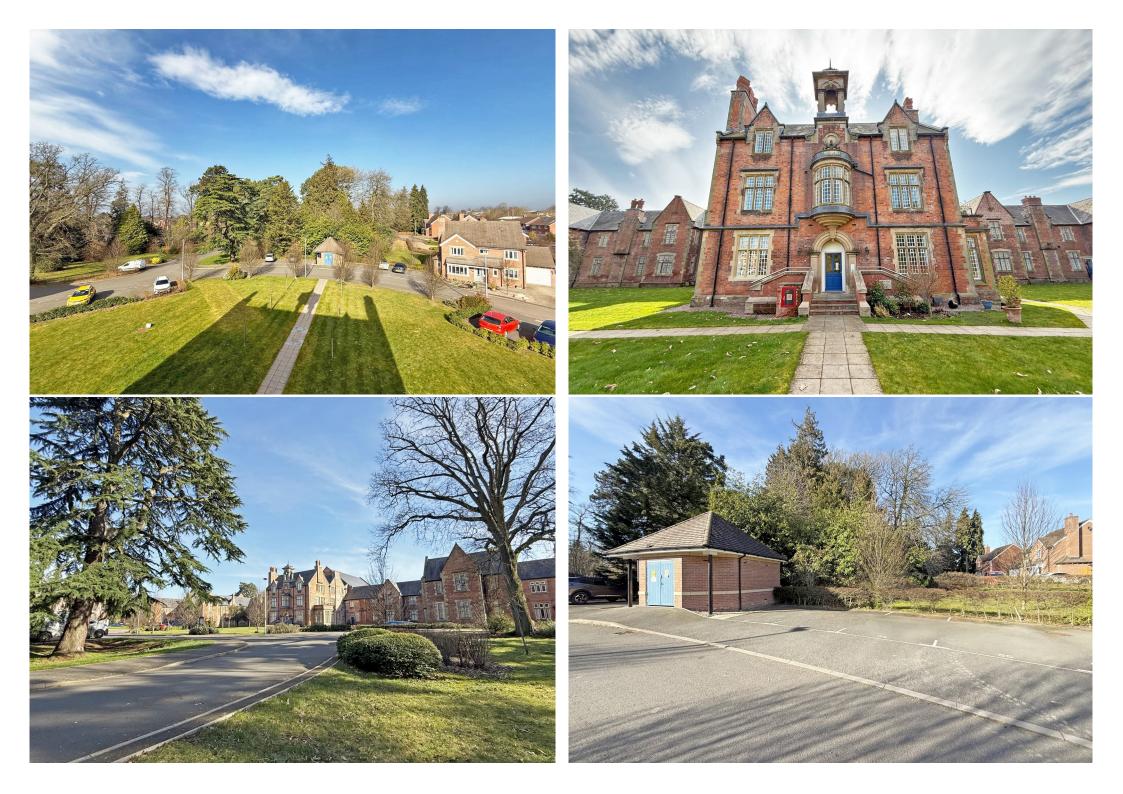

## 55 Leighton Park, Bicton Heath, Shrewsbury SY3 5FS

£220,000 Leasehold—2 bedroom apartment

sales@cgpooks.co.uk

Occupying an elevated position within the stunning Central Hall, this beautifully presented apartment offers very well-proportioned and thoughtfully designed accommodation, with a lovely outlook over landscaped communal gardens and parkland, and benefitting from two private parking spaces.

#### **KEY FEATURES**

- Good sized entrance hall with plenty of useful storage
- Impressive open plan kitchen/dining/living room with windows to two elevations
- A range of well-fitted units to the kitchen, complete with integrated appliances
- Master bedroom with built in wardrobe and en-suite shower room
- A further double bedroom and separate well-appointed family bathroom
- Gas fired central heating and secondary glazed windows
- Allocated parking for two cars as well as additional visitor spaces
- Situated within an imposing building of character, converted by Shropshire Homes, surrounded by stunning communal gardens and established parkland for residents to enjoy
- Conveniently located, just a short distance from Bicton Heath's excellent range of amenities, the Royal Shrewsbury Hospital, road links via the bypass, and less than two miles from the town centre.