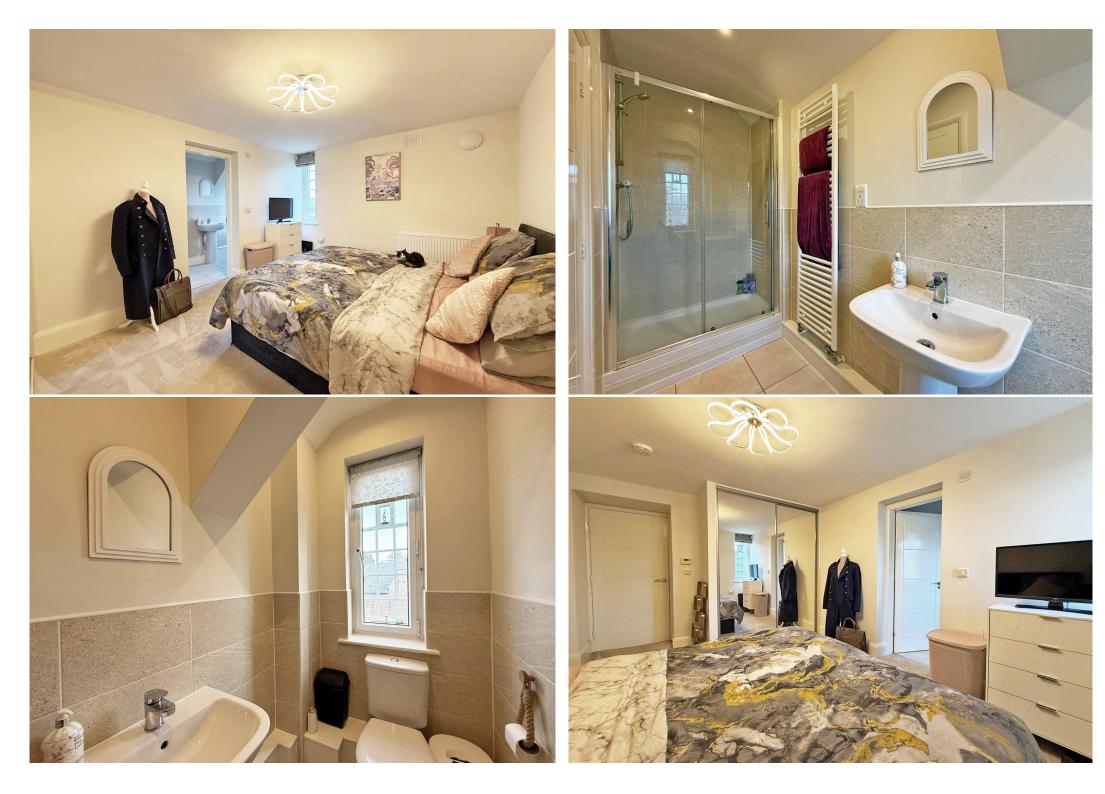

#### **KEY FEATURES**

- Good sized entrance hall with plenty of useful storage
- Impressive open plan kitchen/dining/living room with windows to two elevations
- A range of well-fitted units to the kitchen, complete with integrated appliances
- Master bedroom with built in wardrobe and en-suite shower room
- A further double bedroom and separate well-appointed family bathroom
- Gas fired central heating and secondary glazed windows
- Allocated parking for two cars as well as additional visitor spaces
- Situated within an imposing building of character, converted by Shropshire Homes, surrounded by stunning communal gardens and established parkland for residents to enjoy
- Conveniently located, just a short distance from Bicton Heath's excellent range of amenities, the Royal Shrewsbury Hospital, road links via the bypass, and less than two miles from the town centre.