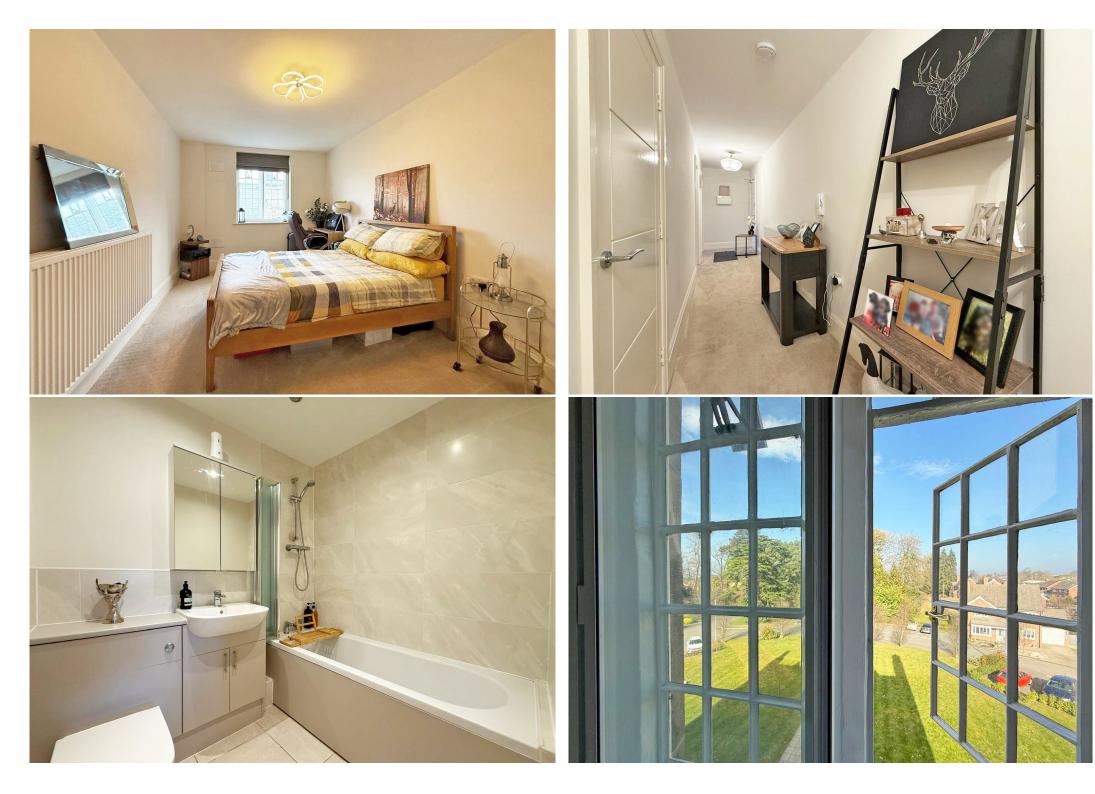

## 55 Leighton Park, Bicton Heath, Shrewsbury SY3 5FS

£220,000 Leasehold—2 bedroom apartment

sales@cgpooks.co.uk

Occupying an elevated position within the stunning Central Hall, this beautifully presented apartment offers very well-proportioned and thoughtfully designed accommodation, with a lovely outlook over landscaped communal gardens and parkland, and benefitting from two private parking spaces.

#### **KEY FEATURES**

- Good sized entrance hall with plenty of useful storage
- Impressive open plan kitchen/dining/living room with windows to two elevations
- A range of well-fitted units to the kitchen, complete with integrated appliances
- Master bedroom with built in wardrobe and en-suite shower room
- A further double bedroom and separate well-appointed family bathroom
- Gas fired central heating and secondary glazed windows
- Allocated parking for two cars as well as additional visitor spaces
- Situated within an imposing building of character, converted by Shropshire Homes, surrounded by stunning communal gardens and established parkland for residents to enjoy
- Conveniently located, just a short distance from Bicton Heath's excellent range of amenities, the Royal Shrewsbury Hospital, road links via the bypass, and less than two miles from the town centre.