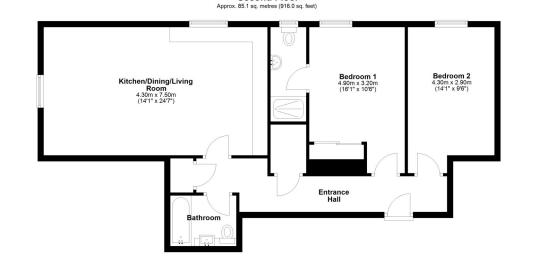

Second Floor

Total area: approx. 85.1 sq. metres (916.0 sq. feet)

Cooper Green Pooks 3 Barker Street Shrewsbury SY1 1QF

www.cgpooks.co.uk sales@cgpooks.co.uk 01743 276666