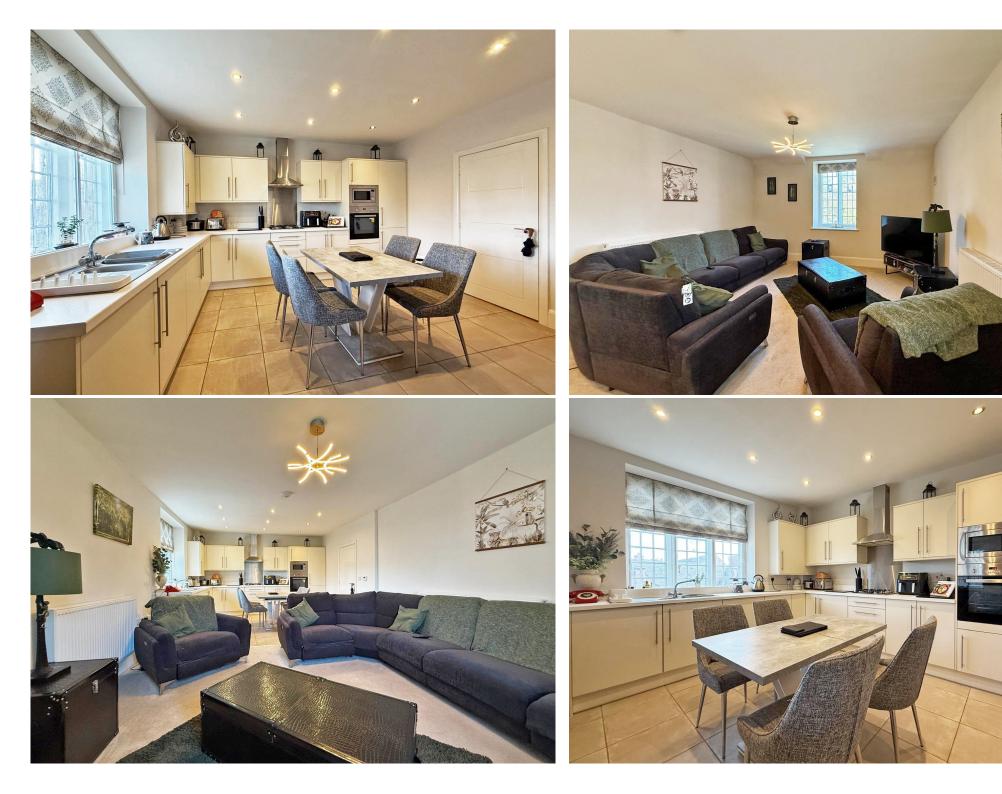

#### **KEY FEATURES**

- Good sized entrance hall with plenty of useful storage
- Impressive open plan kitchen/dining/living room with windows to two elevations
- A range of well-fitted units to the kitchen, complete with integrated appliances
- Master bedroom with built in wardrobe and en-suite shower room
- A further double bedroom and separate well-appointed family bathroom
- Gas fired central heating and secondary glazed windows
- Allocated parking for two cars as well as additional visitor spaces
- Situated within an imposing building of character, converted by Shropshire Homes, surrounded by stunning communal gardens and established parkland for residents to enjoy
- Conveniently located, just a short distance from Bicton Heath's excellent range of amenities, the Royal Shrewsbury Hospital, road links via the bypass, and less than two miles from the town centre.