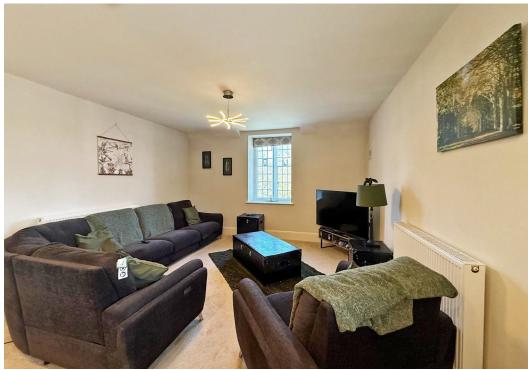

#### **KEY FEATURES**

- Good sized entrance hall with plenty of useful storage
- Impressive open plan kitchen/dining/living room with windows to two elevations
- A range of well-fitted units to the kitchen, complete with integrated appliances
- Master bedroom with built in wardrobe and en-suite shower room
- A further double bedroom and separate well-appointed family bathroom
- Gas fired central heating and secondary glazed windows
- Allocated parking for two cars as well as additional visitor spaces
- Situated within an imposing building of character, converted by Shropshire Homes,
   surrounded by stunning communal gardens and established parkland for residents to enjoy
- Conveniently located, just a short distance from Bicton Heath's excellent range of amenities, the Royal Shrewsbury Hospital, road links via the bypass, and less than two miles from the town centre.