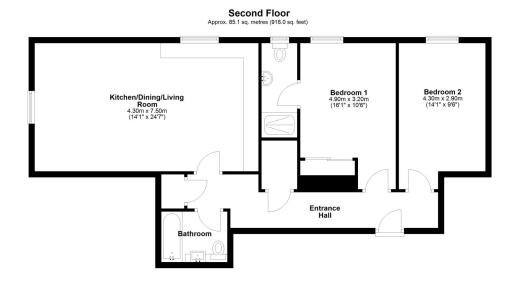

### Coopergreenpooks.co.uk

Total area: approx. 85.1 sq. metres (916.0 sq. feet)