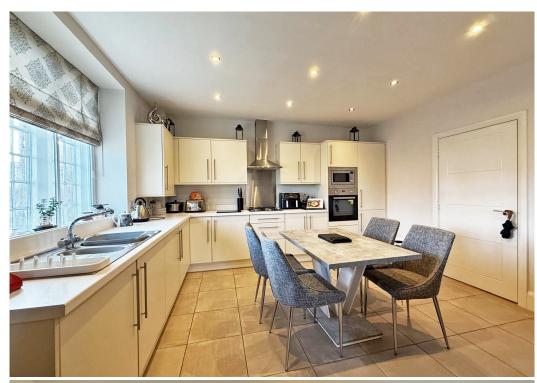

#### **KEY FEATURES**

- Good sized entrance hall with plenty of useful storage
- Impressive open plan kitchen/dining/living room with windows to two elevations
- A range of well-fitted units to the kitchen, complete with integrated appliances
- Master bedroom with built in wardrobe and en-suite shower room
- A further double bedroom and separate well-appointed family bathroom
- Gas fired central heating and secondary glazed windows
- Allocated parking for two cars as well as additional visitor spaces
- Situated within an imposing building of character, converted by Shropshire Homes,
   surrounded by stunning communal gardens and established parkland for residents to enjoy
- Conveniently located, just a short distance from Bicton Heath's excellent range of amenities, the Royal Shrewsbury Hospital, road links via the bypass, and less than two miles from the town centre.