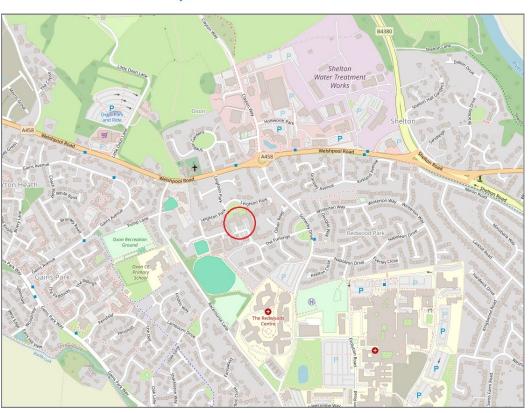

## 55 Leighton Park, Bicton Heath, Shrewsbury SY3 5FS

£230,000 Leasehold—2 bedroom apartment sales@cgpooks.co.uk

Occupying an elevated position within the stunning Central Hall, this beautifully presented apartment offers very well-proportioned and thoughtfully designed accommodation, with a lovely outlook over landscaped communal gardens and parkland, and benefitting from two private parking spaces.

#### **KEY FEATURES**

- Good sized entrance hall with plenty of useful storage
- Impressive open plan kitchen/dining/living room with windows to two elevations
- A range of well-fitted units to the kitchen, complete with integrated appliances
- Master bedroom with built in wardrobe and en-suite shower room
- A further double bedroom and separate well-appointed family bathroom
- Gas fired central heating and secondary glazed windows
- Allocated parking for two cars as well as additional visitor spaces
- Situated within an imposing building of character, converted by Shropshire Homes,
   surrounded by stunning communal gardens and established parkland for residents to enjoy
- Conveniently located, just a short distance from Bicton Heath's excellent range of amenities, the Royal Shrewsbury Hospital, road links via the bypass, and less than two miles from the town centre.