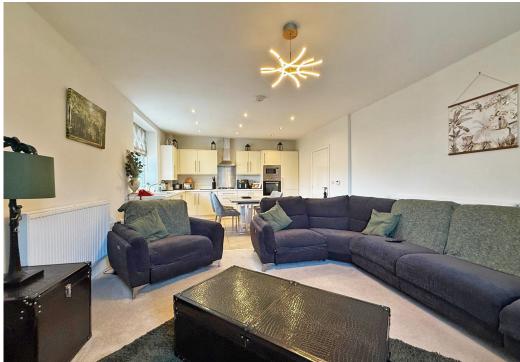

#### **KEY FEATURES**

- Good sized entrance hall with plenty of useful storage
- Impressive open plan kitchen/dining/living room with windows to two elevations
- A range of well-fitted units to the kitchen, complete with integrated appliances
- Master bedroom with built in wardrobe and en-suite shower room
- A further double bedroom and separate well-appointed family bathroom
- Gas fired central heating and secondary glazed windows
- Allocated parking for two cars as well as additional visitor spaces
- Situated within an imposing building of character, converted by Shropshire Homes,
   surrounded by stunning communal gardens and established parkland for residents to enjoy
- Conveniently located, just a short distance from Bicton Heath's excellent range of amenities, the Royal Shrewsbury Hospital, road links via the bypass, and less than two miles from the town centre.