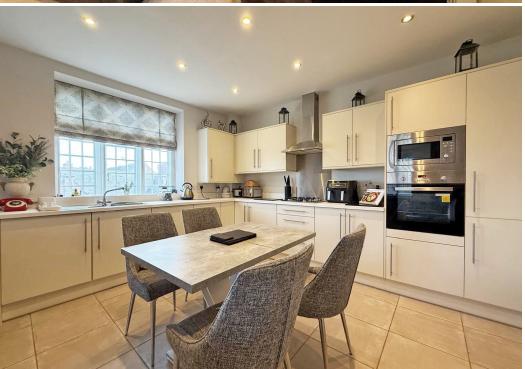

#### **KEY FEATURES**

- Good sized entrance hall with plenty of useful storage
- Impressive open plan kitchen/dining/living room with windows to two elevations
- A range of well-fitted units to the kitchen, complete with integrated appliances
- Master bedroom with built in wardrobe and en-suite shower room
- A further double bedroom and separate well-appointed family bathroom
- Gas fired central heating and secondary glazed windows
- Allocated parking for two cars as well as additional visitor spaces
- Situated within an imposing building of character, converted by Shropshire Homes,
   surrounded by stunning communal gardens and established parkland for residents to enjoy
- Conveniently located, just a short distance from Bicton Heath's excellent range of amenities, the Royal Shrewsbury Hospital, road links via the bypass, and less than two miles from the town centre.