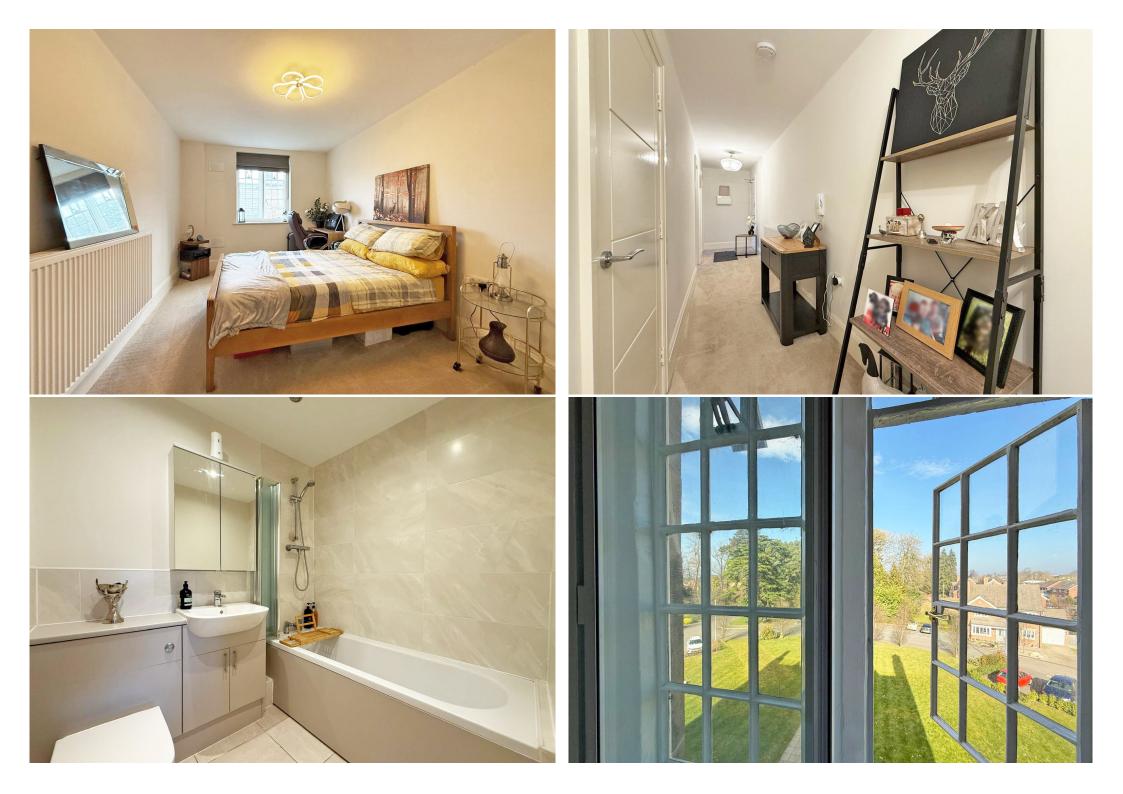

#### **KEY FEATURES**

- Good sized entrance hall with plenty of useful storage
- Impressive open plan kitchen/dining/living room with windows to two elevations
- A range of well-fitted units to the kitchen, complete with integrated appliances
- Master bedroom with built in wardrobe and en-suite shower room
- A further double bedroom and separate well-appointed family bathroom
- Gas fired central heating and secondary glazed windows
- Allocated parking for two cars as well as additional visitor spaces
- Situated within an imposing building of character, converted by Shropshire Homes,
   surrounded by stunning communal gardens and established parkland for residents to enjoy
- Conveniently located, just a short distance from Bicton Heath's excellent range of amenities, the Royal Shrewsbury Hospital, road links via the bypass, and less than two miles from the town centre.