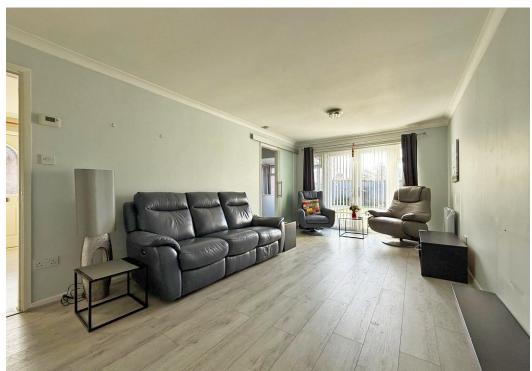

#### **KEY FEATURES**

- Bright and very well presented interior with wood effect flooring in most rooms, along with recently installed electric heating and uPVC double glazed windows.
- Entrance hall with built in storage and access to loft.
- Living room with glazed double doors and side screens to the rear garden.
- Well fitted kitchen/dining room with integrated appliances, windows and further glazed door to rear.
- 2 double bedrooms and a re-fitted shower room.
- Lovely private south facing rear garden backing onto the local primary school playing fields, with large paved sun terrace, artificial lawn and raised beds.
- Driveway providing parking for 2 cars and access to a detached single garage.
- Quiet and private residential area within the village of Cressage, which is just a 15-minute drive from both Telford and Shrewsbury.
- No onward chain.