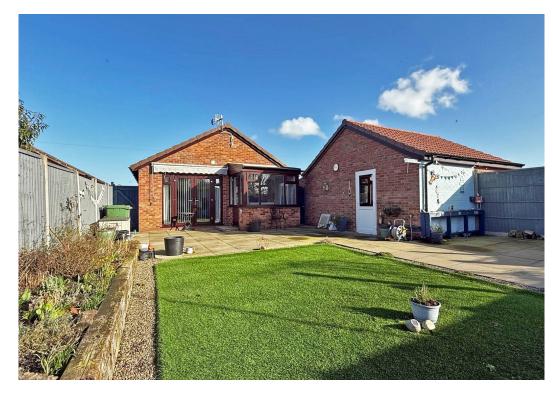

#### **KEY FEATURES**

- Bright and very well presented interior with wood effect flooring in most rooms, along with recently installed electric heating and uPVC double glazed windows.
- Entrance hall with built in storage and access to loft.
- Living room with glazed double doors and side screens to the rear garden.
- Well fitted kitchen/dining room with integrated appliances, windows and further glazed door to rear.
- 2 double bedrooms and a re-fitted shower room.
- Lovely private south facing rear garden backing onto the local primary school playing fields, with large paved sun terrace, artificial lawn and raised beds.
- Driveway providing parking for 2 cars and access to a detached single garage.
- Quiet and private residential area within the village of Cressage, which is just a 15-minute drive from both Telford and Shrewsbury.
- No onward chain.