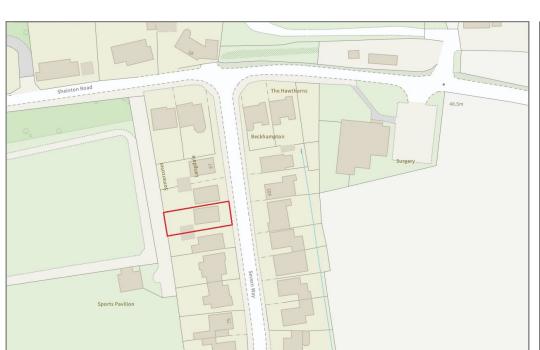

# 83 Severn Way, Cressage, Shrewsbury SY5 6DS

£290,000 Freehold—2 bedroom detached bungalow sales@cgpooks.co.uk

**BOUNDARIES NOT CONFIRMED** 

Tenure Freehold

Local Authority Shropshire Council

Council Tax Band C
EPC Band TBC