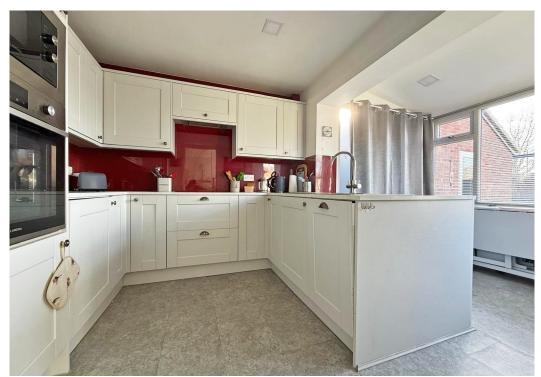

#### **KEY FEATURES**

- Bright and very well presented interior with wood effect flooring in most rooms, along with recently installed electric heating and uPVC double glazed windows.
- Entrance hall with built in storage and access to loft.
- Living room with glazed double doors and side screens to the rear garden.
- Well fitted kitchen/dining room with integrated appliances, windows and further glazed door to rear.
- 2 double bedrooms and a re-fitted shower room.
- Lovely private south facing rear garden backing onto the local primary school playing fields, with large paved sun terrace, artificial lawn and raised beds.
- Driveway providing parking for 2 cars and access to a detached single garage.
- Quiet and private residential area within the village of Cressage, which is just a 15-minute drive from both Telford and Shrewsbury.
- No onward chain.