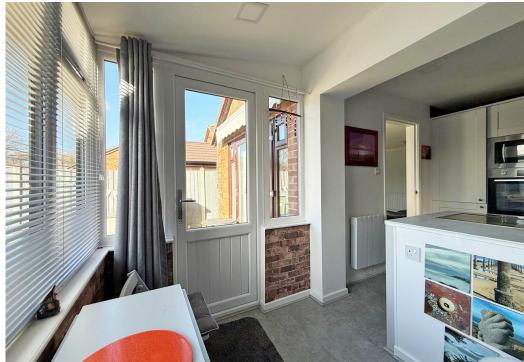

#### **KEY FEATURES**

- Bright and very well presented interior with wood effect flooring in most rooms, along with recently installed electric heating and uPVC double glazed windows.
- Entrance hall with built in storage and access to loft.
- Living room with glazed double doors and side screens to the rear garden.
- Well fitted kitchen/dining room with integrated appliances, windows and further glazed door to rear.
- 2 double bedrooms and a re-fitted shower room.
- Lovely private south facing rear garden backing onto the local primary school playing fields, with large paved sun terrace, artificial lawn and raised beds.
- Driveway providing parking for 2 cars and access to a detached single garage.
- Quiet and private residential area within the village of Cressage, which is just a 15-minute drive from both Telford and Shrewsbury.
- No onward chain.