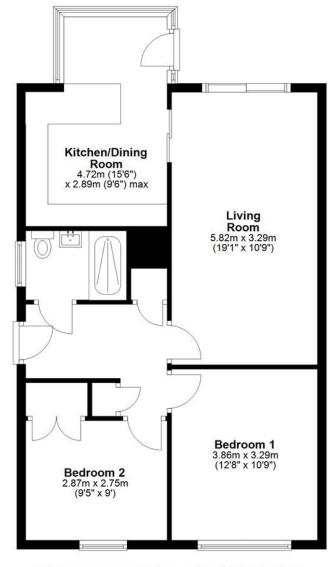

### **Ground Floor**

Approx. 69.4 sq. metres (747.5 sq. feet)

Total area: approx. 69.4 sq. metres (747.5 sq. feet)