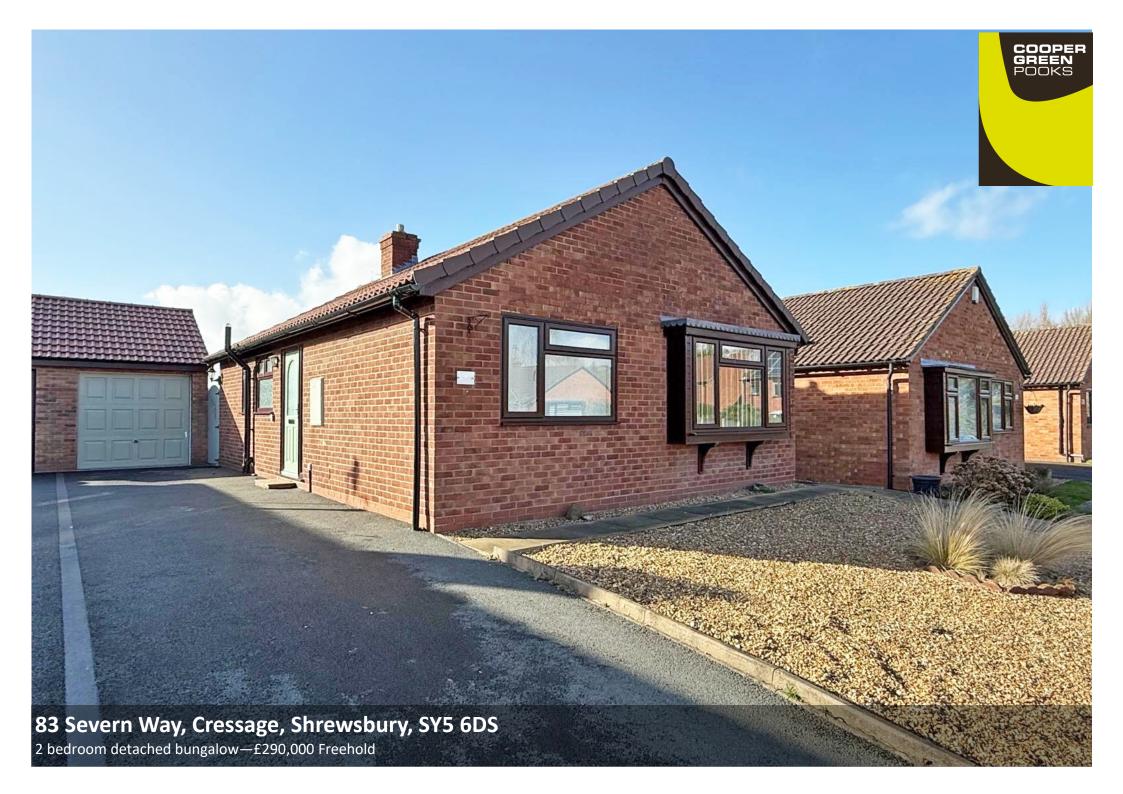

# 83 Severn Way, Cressage, Shrewsbury, SY5 6DS

£290,000 Freehold—2 bedroom detached bungalow sales@cgpooks.co.uk

A 2 double bedroom detached bungalow which has been recently modernised to a high standard throughout. The property is well situated mid way between both Telford and Shrewsbury, in a quiet village setting with a private south facing rear garden.

#### **KEY FEATURES**

- Bright and very well presented interior with wood effect flooring in most rooms, along with recently installed electric heating and uPVC double glazed windows.
- Entrance hall with built in storage and access to loft.
- Living room with glazed double doors and side screens to the rear garden.
- Well fitted kitchen/dining room with integrated appliances, windows and further glazed door to rear.
- 2 double bedrooms and a re-fitted shower room.
- Lovely private south facing rear garden backing onto the local primary school playing fields, with large paved sun terrace, artificial lawn and raised beds.
- Driveway providing parking for 2 cars and access to a detached single garage.
- Quiet and private residential area within the village of Cressage, which is just a 15-minute drive from both Telford and Shrewsbury.
- No onward chain.