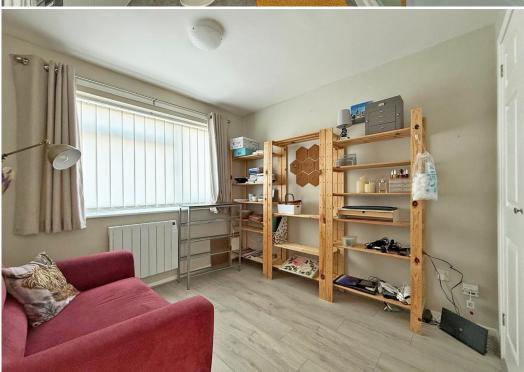

#### **KEY FEATURES**

- Bright and very well presented interior with wood effect flooring in most rooms, along with recently installed electric heating and uPVC double glazed windows.
- Entrance hall with built in storage and access to loft.
- Living room with glazed double doors and side screens to the rear garden.
- Well fitted kitchen/dining room with integrated appliances, windows and further glazed door to rear.
- 2 double bedrooms and a re-fitted shower room.
- Lovely private south facing rear garden backing onto the local primary school playing fields, with large paved sun terrace, artificial lawn and raised beds.
- Driveway providing parking for 2 cars and access to a detached single garage.
- Quiet and private residential area within the village of Cressage, which is just a 15-minute drive from both Telford and Shrewsbury.
- No onward chain.