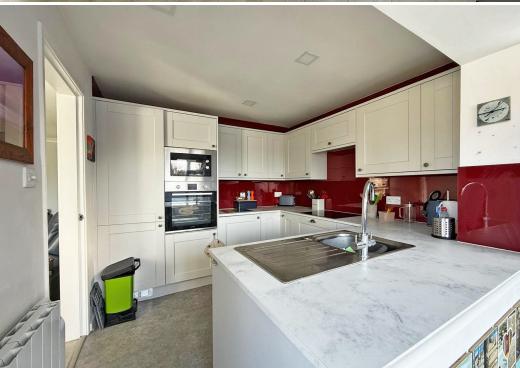

#### **KEY FEATURES**

- Bright and very well presented interior with wood effect flooring in most rooms, along with recently installed electric heating and uPVC double glazed windows.
- Entrance hall with built in storage and access to loft.
- Living room with glazed double doors and side screens to the rear garden.
- Well fitted kitchen/dining room with integrated appliances, windows and further glazed door to rear.
- 2 double bedrooms and a re-fitted shower room.
- Lovely private south facing rear garden backing onto the local primary school playing fields, with large paved sun terrace, artificial lawn and raised beds.
- Driveway providing parking for 2 cars and access to a detached single garage.
- Quiet and private residential area within the village of Cressage, which is just a 15-minute drive from both Telford and Shrewsbury.
- No onward chain.