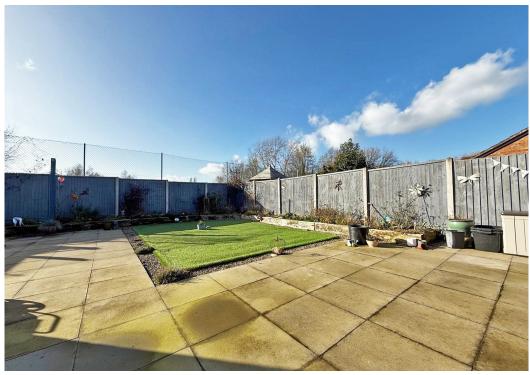

#### **KEY FEATURES**

- Bright and very well presented interior with wood effect flooring in most rooms, along with recently installed electric heating and uPVC double glazed windows.
- Entrance hall with built in storage and access to loft.
- Living room with glazed double doors and side screens to the rear garden.
- Well fitted kitchen/dining room with integrated appliances, windows and further glazed door to rear.
- 2 double bedrooms and a re-fitted shower room.
- Lovely private south facing rear garden backing onto the local primary school playing fields, with large paved sun terrace, artificial lawn and raised beds.
- Driveway providing parking for 2 cars and access to a detached single garage.
- Quiet and private residential area within the village of Cressage, which is just a 15-minute drive from both Telford and Shrewsbury.
- No onward chain.