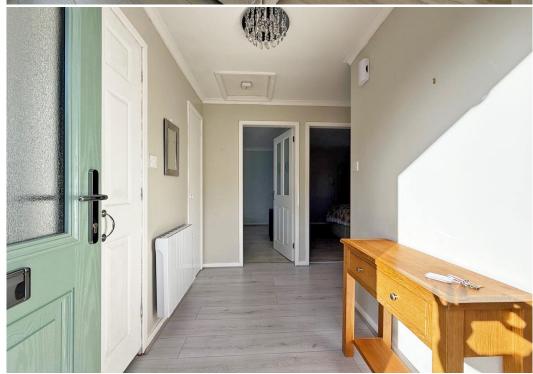

#### **KEY FEATURES**

- Bright and very well presented interior with wood effect flooring in most rooms, along with recently installed electric heating and uPVC double glazed windows.
- Entrance hall with built in storage and access to loft.
- Living room with glazed double doors and side screens to the rear garden.
- Well fitted kitchen/dining room with integrated appliances, windows and further glazed door to rear.
- 2 double bedrooms and a re-fitted shower room.
- Lovely private south facing rear garden backing onto the local primary school playing fields, with large paved sun terrace, artificial lawn and raised beds.
- Driveway providing parking for 2 cars and access to a detached single garage.
- Quiet and private residential area within the village of Cressage, which is just a 15-minute drive from both Telford and Shrewsbury.
- No onward chain.