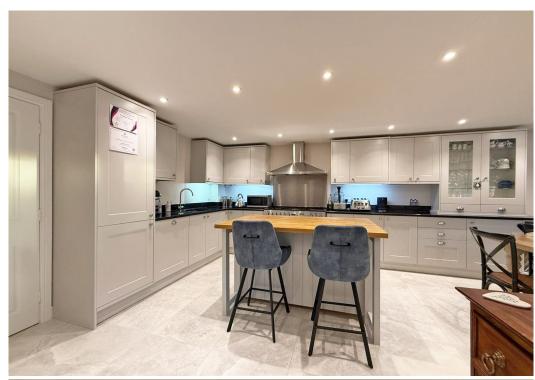

#### **KEY FEATURES**

- Good sized entrance hall with cloakroom and turning staircase to the first floor landing
- Impressive open plan kitchen/dining/ family room with two sets of glazed doors onto the rear garden
- A range of well-fitted units to the kitchen, complete with integrated appliances, range-style cooker and granite work surfaces
- There is also a separate utility with useful storage, a study and family/play room on the ground floor
- On the first floor is a beautiful living room with feature fireplace and Juliet balcony overlooking the rear garden
- Master bedroom with built in wardrobes and en-suite shower room
- On the second floor are three further double bedrooms and a family bathroom with shower
- uPVC double glazed windows and gas fired central heating
- Private landscaped rear garden, laid to lawn with paved and decked terraces and gated access to side
- Driveway parking for at least two cars and detached single garage
- A superb location on a quiet street, walking distance from the priory school, the many varied amenities and primary school in Coleham, as well as the quarry park and town centre