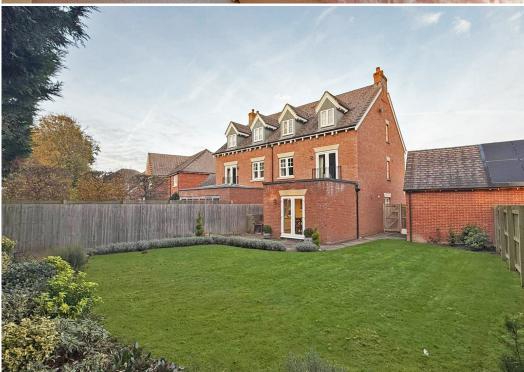

£650,000 Freehold—4 bedroom semi-detached house sales@cgpooks.co.uk

Occupying a lovely position within one of the towns most sought after areas, this thoughtfully designed semi-detached family house offers practical and well-proportioned accommodation over three floors, while benefitting from a private rear garden, driveway parking and garage.

#### **KEY FEATURES**

- Good sized entrance hall with cloakroom and turning staircase to the first floor landing
- Impressive open plan kitchen/dining/ family room with two sets of glazed doors onto the rear garden
- A range of well-fitted units to the kitchen, complete with integrated appliances, range-style cooker and granite work surfaces
- There is also a separate utility with useful storage, a study and family/play room on the ground floor
- On the first floor is a beautiful living room with feature fireplace and Juliet balcony overlooking the rear garden
- Master bedroom with built in wardrobes and en-suite shower room
- On the second floor are three further double bedrooms and a family bathroom with shower
- uPVC double glazed windows and gas fired central heating
- Private landscaped rear garden, laid to lawn with paved and decked terraces and gated access to side
- Driveway parking for at least two cars and detached single garage
- A superb location on a quiet street, walking distance from the priory school, the many varied amenities and primary school in Coleham, as well as the quarry park and town centre