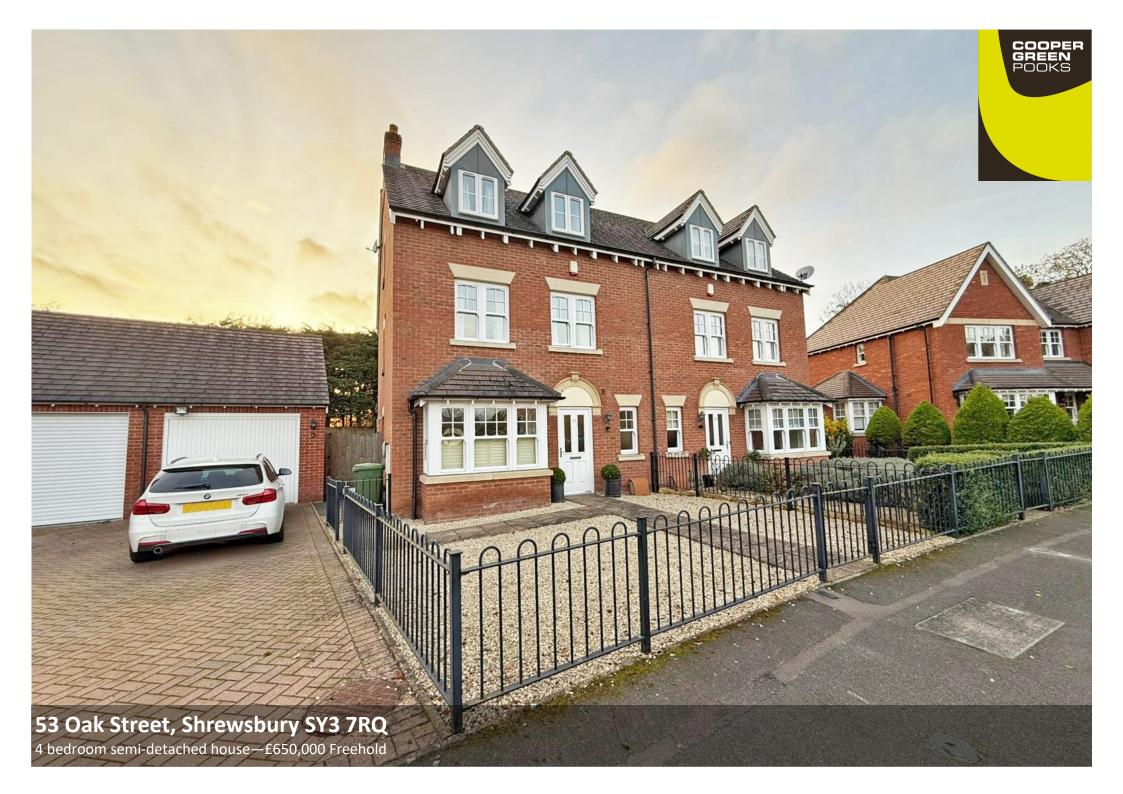

£650,000 Freehold—4 bedroom semi-detached house sales@cgpooks.co.uk

Occupying a lovely position within one of the towns most sought after areas, this thoughtfully designed semi-detached family house offers practical and well-proportioned accommodation over three floors, while benefitting from a private rear garden, driveway parking and garage.

#### **KEY FEATURES**

- Good sized entrance hall with cloakroom and turning staircase to the first floor landing
- Impressive open plan kitchen/dining/ family room with two sets of glazed doors onto the rear garden
- A range of well-fitted units to the kitchen, complete with integrated appliances, range-style cooker and granite work surfaces
- There is also a separate utility with useful storage, a study and family/play room on the ground floor
- On the first floor is a beautiful living room with feature fireplace and Juliet balcony overlooking the rear garden
- Master bedroom with built in wardrobes and en-suite shower room
- On the second floor are three further double bedrooms and a family bathroom with shower
- uPVC double glazed windows and gas fired central heating
- Private landscaped rear garden, laid to lawn with paved and decked terraces and gated access to side
- Driveway parking for at least two cars and detached single garage
- A superb location on a quiet street, walking distance from the priory school, the many varied amenities and primary school in Coleham, as well as the quarry park and town centre