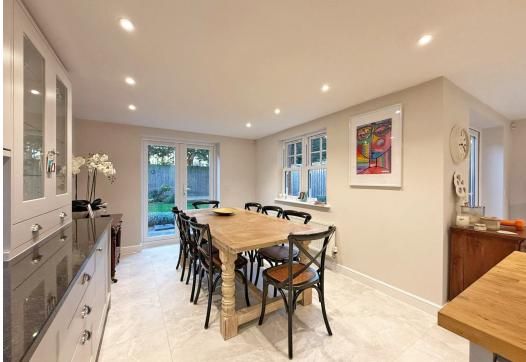

#### **KEY FEATURES**

- Good sized entrance hall with cloakroom and turning staircase to the first floor landing
- Impressive open plan kitchen/dining/ family room with two sets of glazed doors onto the rear garden
- A range of well-fitted units to the kitchen, complete with integrated appliances, range-style cooker and granite work surfaces
- There is also a separate utility with useful storage, a study and family/play room on the ground floor
- On the first floor is a beautiful living room with feature fireplace and Juliet balcony overlooking the rear garden
- Master bedroom with built in wardrobes and en-suite shower room
- On the second floor are three further double bedrooms and a family bathroom with shower
- uPVC double glazed windows and gas fired central heating
- Private landscaped rear garden, laid to lawn with paved and decked terraces and gated access to side
- Driveway parking for at least two cars and detached single garage
- A superb location on a quiet street, walking distance from the priory school, the many varied amenities and primary school in Coleham, as well as the quarry park and town centre