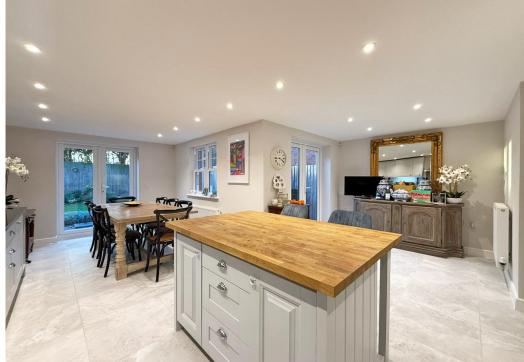

#### **KEY FEATURES**

- Good sized entrance hall with cloakroom and turning staircase to the first floor landing
- Impressive open plan kitchen/dining/ family room with two sets of glazed doors onto the rear garden
- A range of well-fitted units to the kitchen, complete with integrated appliances, range-style cooker and granite work surfaces
- There is also a separate utility with useful storage, a study and family/play room on the ground floor
- On the first floor is a beautiful living room with feature fireplace and Juliet balcony overlooking the rear garden
- Master bedroom with built in wardrobes and en-suite shower room
- On the second floor are three further double bedrooms and a family bathroom with shower
- uPVC double glazed windows and gas fired central heating
- Private landscaped rear garden, laid to lawn with paved and decked terraces and gated access to side
- Driveway parking for at least two cars and detached single garage
- A superb location on a quiet street, walking distance from the priory school, the many varied amenities and primary school in Coleham, as well as the quarry park and town centre