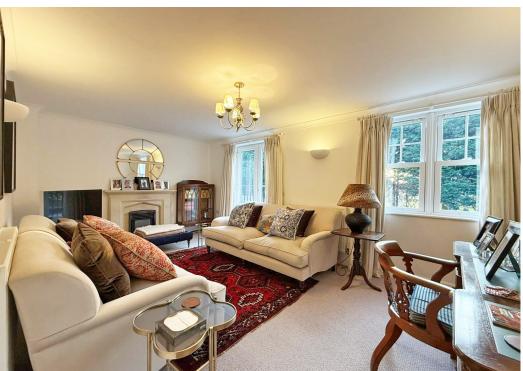

#### **KEY FEATURES**

- Good sized entrance hall with cloakroom and turning staircase to the first floor landing
- Impressive open plan kitchen/dining/ family room with two sets of glazed doors onto the rear garden
- A range of well-fitted units to the kitchen, complete with integrated appliances, range-style cooker and granite work surfaces
- There is also a separate utility with useful storage, a study and family/play room on the ground floor
- On the first floor is a beautiful living room with feature fireplace and Juliet balcony overlooking the rear garden
- Master bedroom with built in wardrobes and en-suite shower room
- On the second floor are three further double bedrooms and a family bathroom with shower
- uPVC double glazed windows and gas fired central heating
- Private landscaped rear garden, laid to lawn with paved and decked terraces and gated access to side
- Driveway parking for at least two cars and detached single garage
- A superb location on a quiet street, walking distance from the priory school, the many varied amenities and primary school in Coleham, as well as the quarry park and town centre