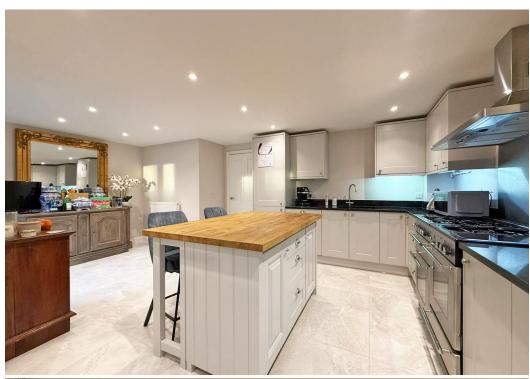

#### **KEY FEATURES**

- Good sized entrance hall with cloakroom and turning staircase to the first floor landing
- Impressive open plan kitchen/dining/ family room with two sets of glazed doors onto the rear garden
- A range of well-fitted units to the kitchen, complete with integrated appliances, range-style cooker and granite work surfaces
- There is also a separate utility with useful storage, a study and family/play room on the ground floor
- On the first floor is a beautiful living room with feature fireplace and Juliet balcony overlooking the rear garden
- Master bedroom with built in wardrobes and en-suite shower room
- On the second floor are three further double bedrooms and a family bathroom with shower
- uPVC double glazed windows and gas fired central heating
- Private landscaped rear garden, laid to lawn with paved and decked terraces and gated access to side
- Driveway parking for at least two cars and detached single garage
- A superb location on a quiet street, walking distance from the priory school, the many varied amenities and primary school in Coleham, as well as the quarry park and town centre