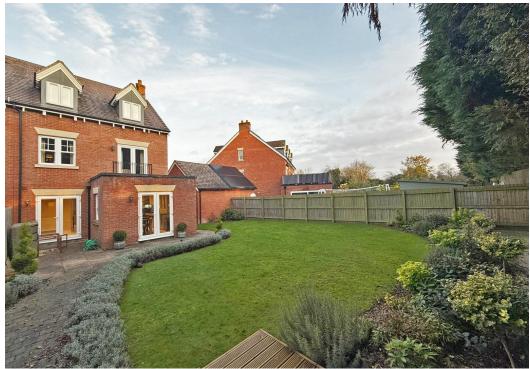

#### **KEY FEATURES**

- Good sized entrance hall with cloakroom and turning staircase to the first floor landing
- Impressive open plan kitchen/dining/ family room with two sets of glazed doors onto the rear garden
- A range of well-fitted units to the kitchen, complete with integrated appliances, range-style cooker and granite work surfaces
- There is also a separate utility with useful storage, a study and family/play room on the ground floor
- On the first floor is a beautiful living room with feature fireplace and Juliet balcony overlooking the rear garden
- Master bedroom with built in wardrobes and en-suite shower room
- On the second floor are three further double bedrooms and a family bathroom with shower
- uPVC double glazed windows and gas fired central heating
- Private landscaped rear garden, laid to lawn with paved and decked terraces and gated access to side
- Driveway parking for at least two cars and detached single garage
- A superb location on a quiet street, walking distance from the priory school, the many varied amenities and primary school in Coleham, as well as the quarry park and town centre