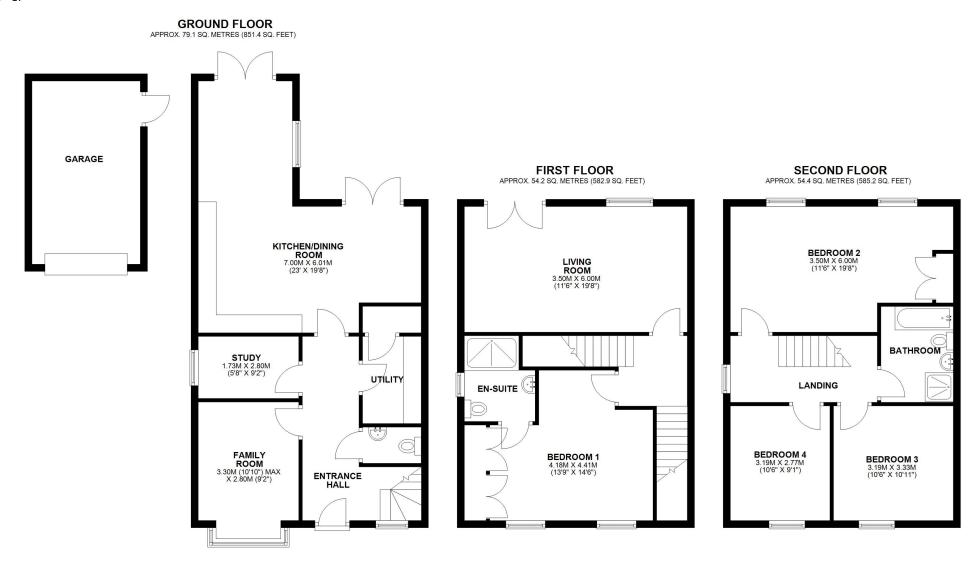

#### **KEY FEATURES**

- Good sized entrance hall with cloakroom and turning staircase to the first floor landing
- Impressive open plan kitchen/dining/ family room with two sets of glazed doors onto the rear garden
- A range of well-fitted units to the kitchen, complete with integrated appliances, range-style cooker and granite work surfaces
- There is also a separate utility with useful storage, a study and family/play room on the ground floor
- On the first floor is a beautiful living room with feature fireplace and Juliet balcony overlooking the rear garden
- Master bedroom with built in wardrobes and en-suite shower room
- On the second floor are three further double bedrooms and a family bathroom with shower
- uPVC double glazed windows and gas fired central heating
- Private landscaped rear garden, laid to lawn with paved and decked terraces and gated access to side
- Driveway parking for at least two cars and detached single garage
- A superb location on a quiet street, walking distance from the priory school, the many varied amenities and primary school in Coleham, as well as the quarry park and town centre