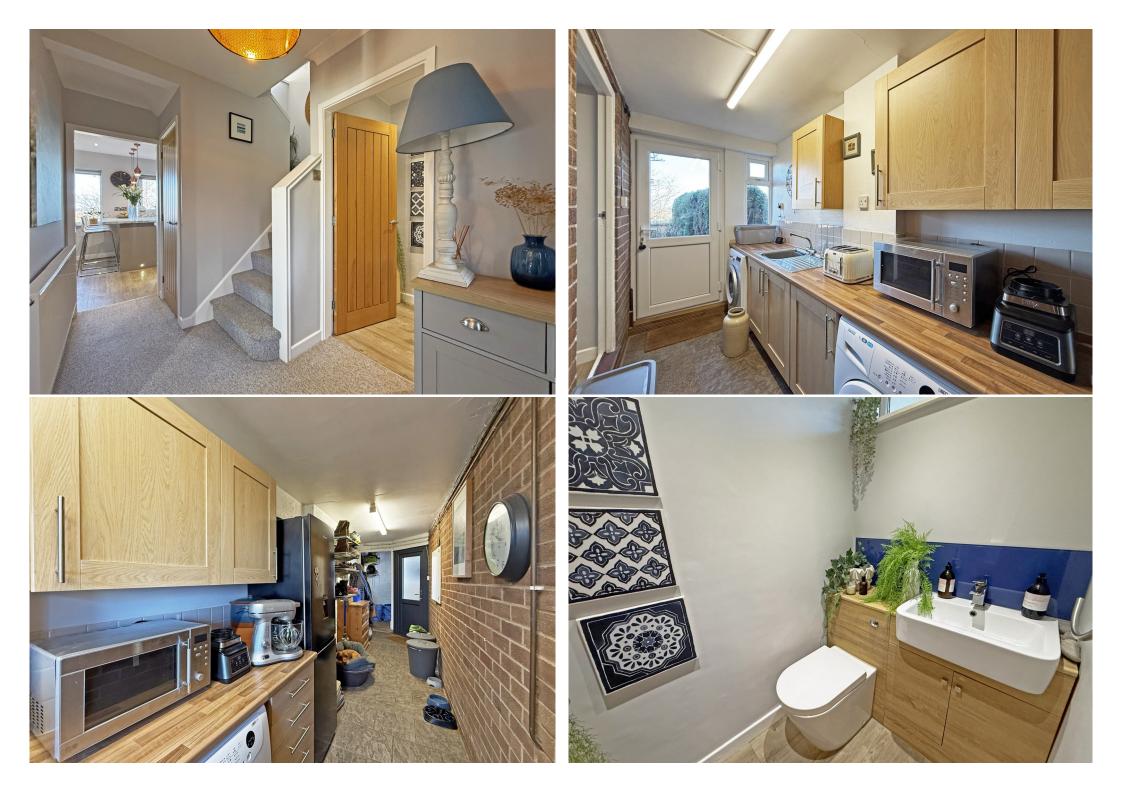

#### **KEY FEATURES**

- Good sized entrance hall with useful storage, cloakroom and turning staircase to a light and spacious landing
- Impressive open plan kitchen/dining room, complete with integrated appliances, breakfast bar and picture window offering views to the rear
- Living room, which is also open plan to the dining area, with feature fireplace and large window to front
- Garden room with solid roof and glazed double doors opening onto the rear garden
- Very practical utility/boot room with further fitted units, storage and access to both the front and rear
- On the first floor are three double bedrooms, a re-fitted family bathroom and lovely fully tiled wet room with rainwater shower and under floor heating
- The loft has been converted to provide an excellent and versatile space, currently used as a home office but would make a great play room, hobbies room or occasional bedroom. There are also two large velux windows showcasing the stunning views, as well as easily accessible loft storage
- uPVC double glazed windows and gas fired central heating
- Attractively landscaped rear garden, laid to lawn with paved and decked terrace, planted borders and gated access to the adjoining field
- To the front of the property is an additional lawned garden, plenty of driveway parking and single garage
- A great location, set within a quiet cul-de-sac, while being just a short distance from the local primary school, Bayston Hill's excellent range of amenities, and a selection of countryside walks. Meole Brace retail park is also just a 5/10-minute drive away, and the town centre is no more than 15 minutes