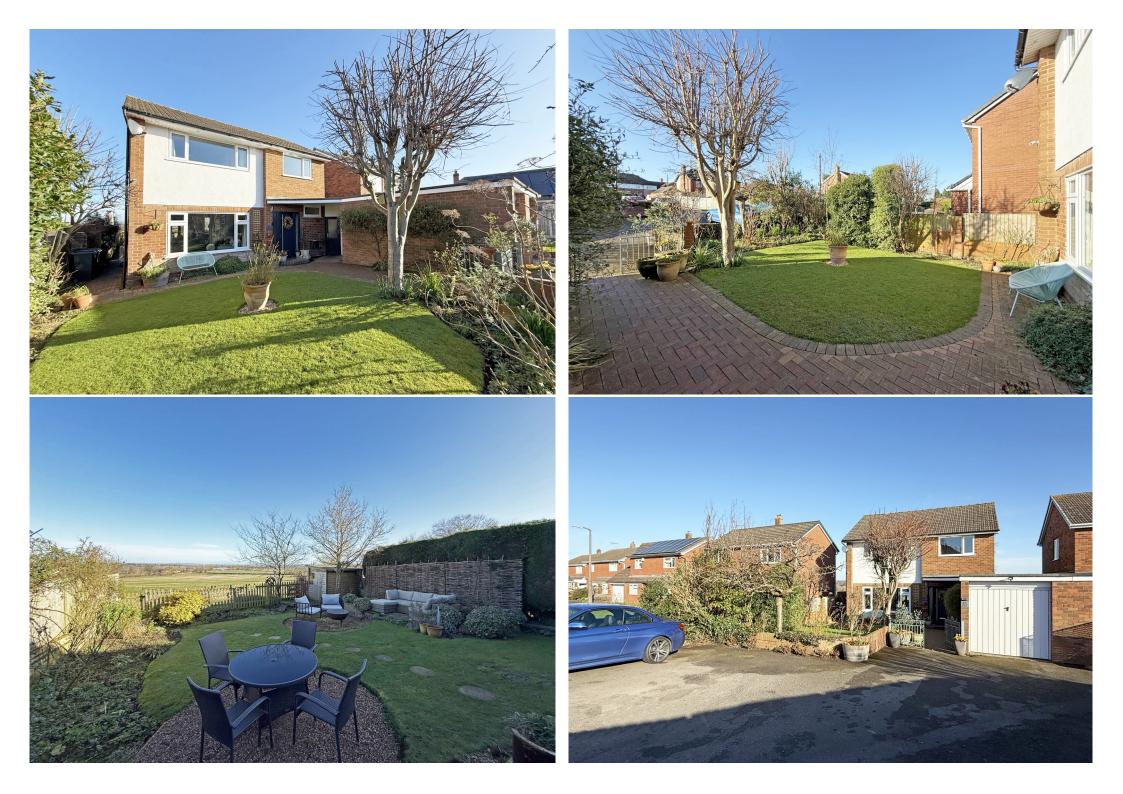

#### sales@cgpooks.co.uk

Occupying a fantastic position, tucked away within a quiet cul-de-sac with stunning views over surrounding fields and towards the town centre, this beautifully presented family house has been significantly improved to provide thoughtfully designed accommodation, finished to a high standard throughout. The property also benefits from an attractively landscaped garden, driveway parking and single garage.

#### **KEY FEATURES**

- Good sized entrance hall with useful storage, cloakroom and turning staircase to a light and spacious landing
- Impressive open plan kitchen/dining room, complete with integrated appliances, breakfast bar and picture window offering views to the rear
- Living room, which is also open plan to the dining area, with feature fireplace and large window to front
- Garden room with solid roof and glazed double doors opening onto the rear garden
- Very practical utility/boot room with further fitted units, storage and access to both the front and rear
- On the first floor are three double bedrooms, a re-fitted family bathroom and lovely fully tiled wet room with rainwater shower and under floor heating
- The loft has been converted to provide an excellent and versatile space, currently used as a home office but would make a great play room, hobbies room or occasional bedroom. There are also two large velux windows showcasing the stunning views, as well as easily accessible loft storage
- uPVC double glazed windows and gas fired central heating
- Attractively landscaped rear garden, laid to lawn with paved and decked terrace, planted borders and gated access to the adjoining field
- To the front of the property is an additional lawned garden, plenty of driveway parking and single garage
- A great location, set within a quiet cul-de-sac, while being just a short distance from the local primary school, Bayston Hill's excellent range of amenities, and a selection of countryside walks. Meole Brace retail park is also just a 5/10-minute drive away, and the town centre is no more than 15 minutes