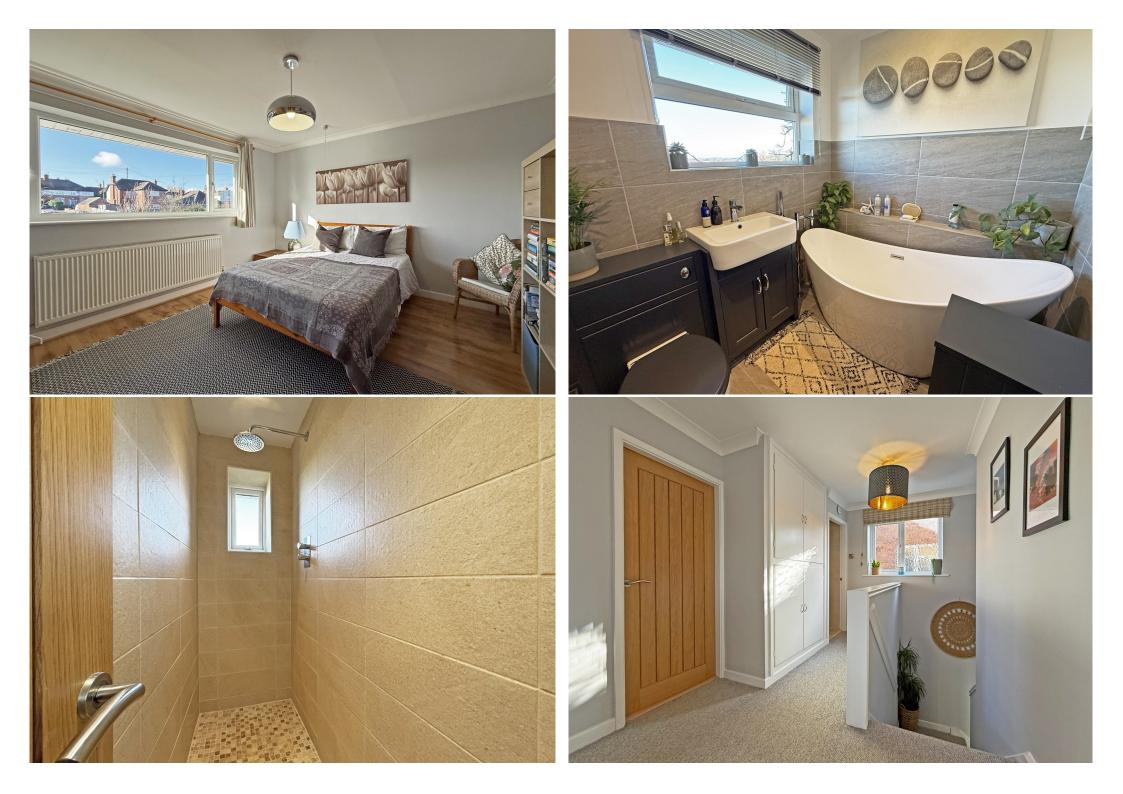

#### **KEY FEATURES**

- Good sized entrance hall with useful storage, cloakroom and turning staircase to a light and spacious landing
- Impressive open plan kitchen/dining room, complete with integrated appliances, breakfast bar and picture window offering views to the rear
- Living room, which is also open plan to the dining area, with feature fireplace and large window to front
- Garden room with solid roof and glazed double doors opening onto the rear garden
- Very practical utility/boot room with further fitted units, storage and access to both the front and rear
- On the first floor are three double bedrooms, a re-fitted family bathroom and lovely fully tiled wet room with rainwater shower and under floor heating
- The loft has been converted to provide an excellent and versatile space, currently used as a home office but would make a great play room, hobbies room or occasional bedroom. There are also two large velux windows showcasing the stunning views, as well as easily accessible loft storage
- uPVC double glazed windows and gas fired central heating
- Attractively landscaped rear garden, laid to lawn with paved and decked terrace, planted borders and gated access to the adjoining field
- To the front of the property is an additional lawned garden, plenty of driveway parking and single garage
- A great location, set within a quiet cul-de-sac, while being just a short distance from the local primary school, Bayston Hill's excellent range of amenities, and a selection of countryside walks. Meole Brace retail park is also just a 5/10-minute drive away, and the town centre is no more than 15 minutes