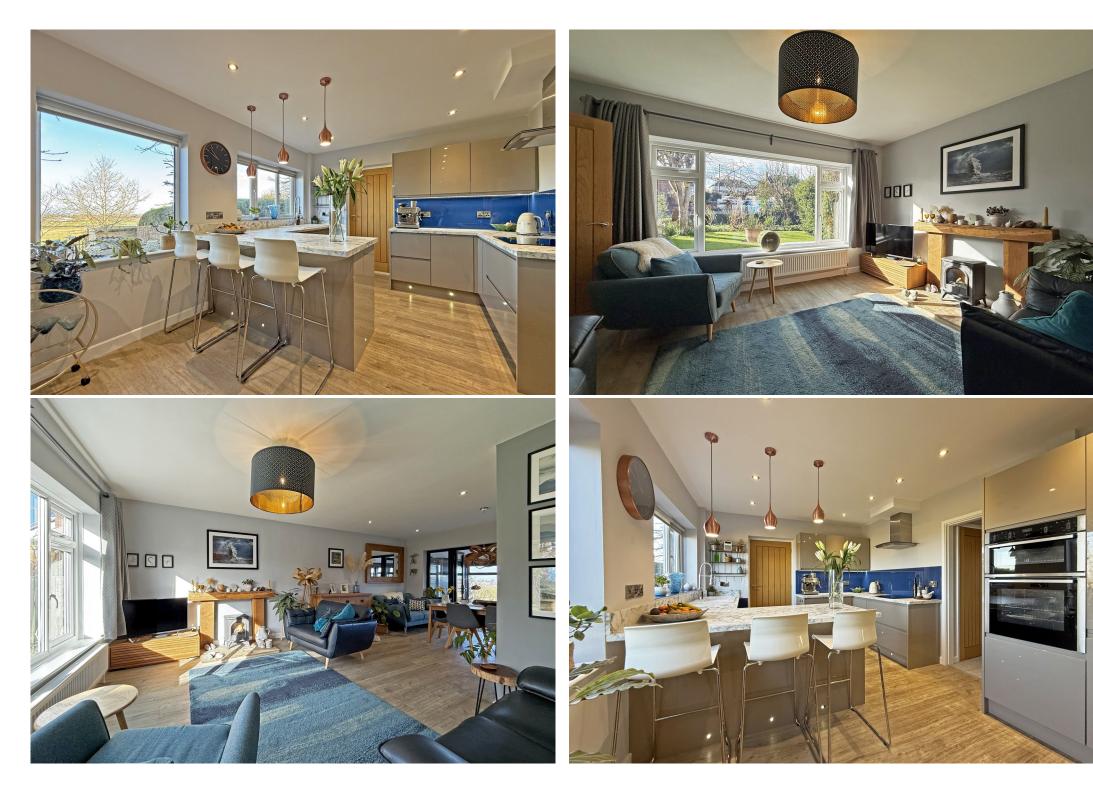

#### sales@cgpooks.co.uk

Occupying a fantastic position, tucked away within a quiet cul-de-sac with stunning views over surrounding fields and towards the town centre, this beautifully presented family house has been significantly improved to provide thoughtfully designed accommodation, finished to a high standard throughout. The property also benefits from an attractively landscaped garden, driveway parking and single garage.

#### **KEY FEATURES**

- Good sized entrance hall with useful storage, cloakroom and turning staircase to a light and spacious landing
- Impressive open plan kitchen/dining room, complete with integrated appliances, breakfast bar and picture window offering views to the rear
- Living room, which is also open plan to the dining area, with feature fireplace and large window to front
- Garden room with solid roof and glazed double doors opening onto the rear garden
- Very practical utility/boot room with further fitted units, storage and access to both the front and rear
- On the first floor are three double bedrooms, a re-fitted family bathroom and lovely fully tiled wet room with rainwater shower and under floor heating
- The loft has been converted to provide an excellent and versatile space, currently used as a home office but would make a great play room, hobbies room or occasional bedroom. There are also two large velux windows showcasing the stunning views, as well as easily accessible loft storage
- uPVC double glazed windows and gas fired central heating
- Attractively landscaped rear garden, laid to lawn with paved and decked terrace, planted borders and gated access to the adjoining field
- To the front of the property is an additional lawned garden, plenty of driveway parking and single garage
- A great location, set within a quiet cul-de-sac, while being just a short distance from the local primary school, Bayston Hill's excellent range of amenities, and a selection of countryside walks. Meole Brace retail park is also just a 5/10-minute drive away, and the town centre is no more than 15 minutes