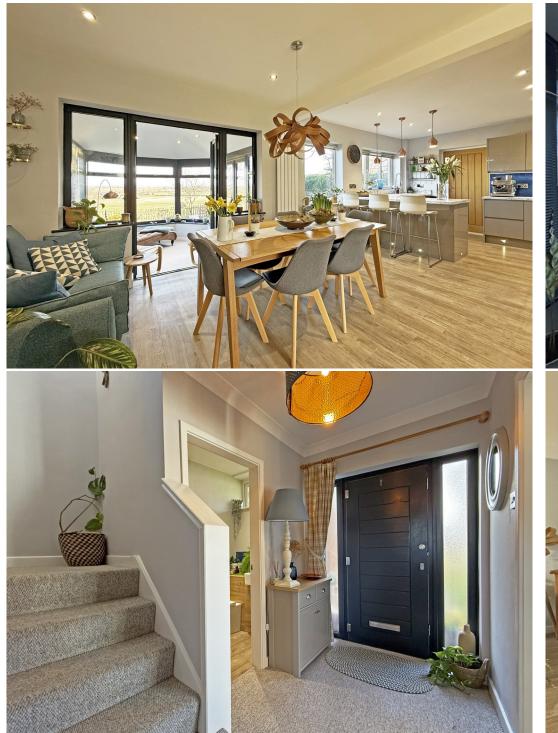

#### sales@cgpooks.co.uk

Occupying a fantastic position, tucked away within a quiet cul-de-sac with stunning views over surrounding fields and towards the town centre, this beautifully presented family house has been significantly improved to provide thoughtfully designed accommodation, finished to a high standard throughout. The property also benefits from an attractively landscaped garden, driveway parking and single garage.

#### **KEY FEATURES**

- Good sized entrance hall with useful storage, cloakroom and turning staircase to a light and spacious landing
- Impressive open plan kitchen/dining room, complete with integrated appliances, breakfast bar and picture window offering views to the rear
- Living room, which is also open plan to the dining area, with feature fireplace and large window to front
- Garden room with solid roof and glazed double doors opening onto the rear garden
- Very practical utility/boot room with further fitted units, storage and access to both the front and rear
- On the first floor are three double bedrooms, a re-fitted family bathroom and lovely fully tiled wet room with rainwater shower and under floor heating
- The loft has been converted to provide an excellent and versatile space, currently used as a home office but would make a great play room, hobbies room or occasional bedroom. There are also two large velux windows showcasing the stunning views, as well as easily accessible loft storage
- uPVC double glazed windows and gas fired central heating
- Attractively landscaped rear garden, laid to lawn with paved and decked terrace, planted borders and gated access to the adjoining field
- To the front of the property is an additional lawned garden, plenty of driveway parking and single garage
- A great location, set within a quiet cul-de-sac, while being just a short distance from the local primary school, Bayston Hill's excellent range of amenities, and a selection of countryside walks. Meole Brace retail park is also just a 5/10-minute drive away, and the town centre is no more than 15 minutes