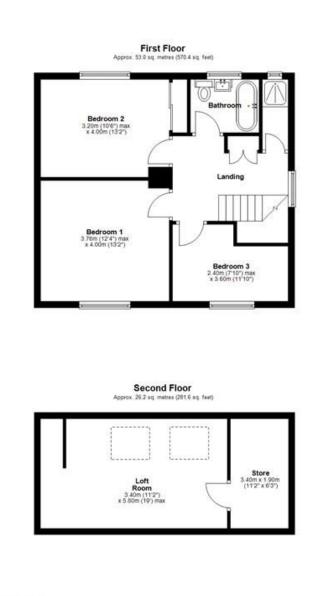

#### **KEY FEATURES**

- Good sized entrance hall with useful storage, cloakroom and turning staircase to a light and spacious landing
- Impressive open plan kitchen/dining room, complete with integrated appliances, breakfast bar and picture window offering views to the rear
- Living room, which is also open plan to the dining area, with feature fireplace and large window to front
- Garden room with solid roof and glazed double doors opening onto the rear garden
- Very practical utility/boot room with further fitted units, storage and access to both the front and rear
- On the first floor are three double bedrooms, a re-fitted family bathroom and lovely fully tiled wet room with rainwater shower and under floor heating
- The loft has been converted to provide an excellent and versatile space, currently used as a home office but would make a great play room, hobbies room or occasional bedroom. There are also two large velux windows showcasing the stunning views, as well as easily accessible loft storage
- uPVC double glazed windows and gas fired central heating
- Attractively landscaped rear garden, laid to lawn with paved and decked terrace, planted borders and gated access to the adjoining field
- To the front of the property is an additional lawned garden, plenty of driveway parking and single garage
- A great location, set within a quiet cul-de-sac, while being just a short distance from the local primary school, Bayston Hill's excellent range of amenities, and a selection of countryside walks. Meole Brace retail park is also just a 5/10-minute drive away, and the town centre is no more than 15 minutes

Cooper Green Pooks 3 Barker Street Shrewsbury SY1 1QF

www.cgpooks.co.uk sales@cgpooks.co.uk 01743 276666

£475,000 Freehold—3 bedroom detached house sales@cgpooks.co.uk

Total area: approx. 167.9 sq. metres (1807.4 sq. feet)