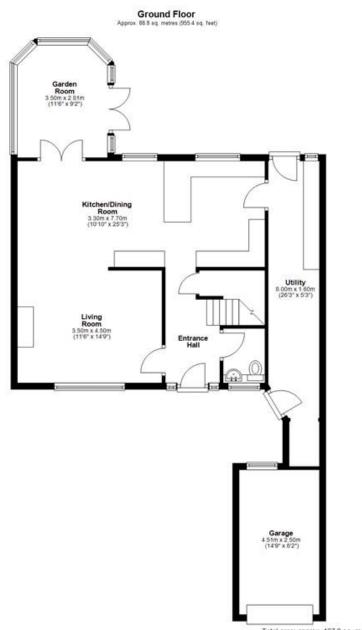

#### **KEY FEATURES**

- Good sized entrance hall with useful storage, cloakroom and turning staircase to a light and spacious landing
- Impressive open plan kitchen/dining room, complete with integrated appliances, breakfast bar and picture window offering views to the rear
- Living room, which is also open plan to the dining area, with feature fireplace and large window to front
- Garden room with solid roof and glazed double doors opening onto the rear garden
- Very practical utility/boot room with further fitted units, storage and access to both the front and rear
- On the first floor are three double bedrooms, a re-fitted family bathroom and lovely fully tiled wet room with rainwater shower and under floor heating
- The loft has been converted to provide an excellent and versatile space, currently used as a home office but would make a great play room, hobbies room or occasional bedroom. There are also two large velux windows showcasing the stunning views, as well as easily accessible loft storage
- uPVC double glazed windows and gas fired central heating
- Attractively landscaped rear garden, laid to lawn with paved and decked terrace, planted borders and gated access to the adjoining field
- To the front of the property is an additional lawned garden, plenty of driveway parking and single garage
- A great location, set within a quiet cul-de-sac, while being just a short distance from the local primary school, Bayston Hill's excellent range of amenities, and a selection of countryside walks. Meole Brace retail park is also just a 5/10-minute drive away, and the town centre is no more than 15 minutes

Cooper Green Pooks 3 Barker Street Shrewsbury SY1 1QF

www.cgpooks.co.uk sales@cgpooks.co.uk 01743 276666

£475,000 Freehold—3 bedroom detached house sales@cgpooks.co.uk

Total area: approx. 167.9 sq. metres (1807.4 sq. feet)