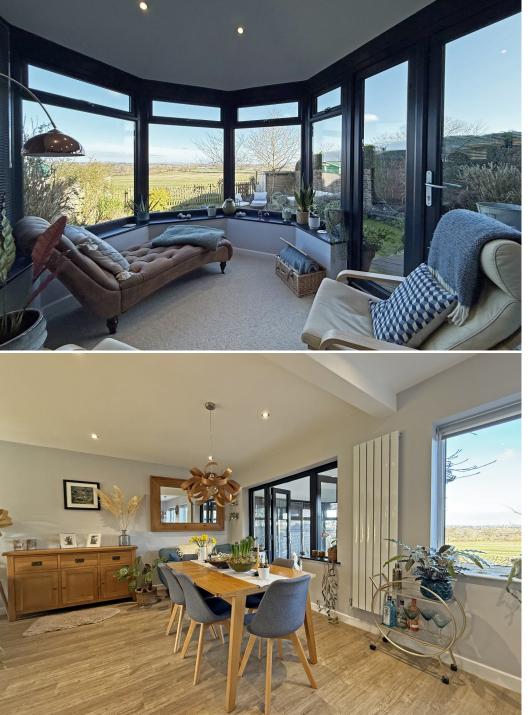

#### **KEY FEATURES**

- Good sized entrance hall with useful storage, cloakroom and turning staircase to a light and spacious landing
- Impressive open plan kitchen/dining room, complete with integrated appliances, breakfast bar and picture window offering views to the rear
- Living room, which is also open plan to the dining area, with feature fireplace and large window to front
- Garden room with solid roof and glazed double doors opening onto the rear garden
- Very practical utility/boot room with further fitted units, storage and access to both the front and rear
- On the first floor are three double bedrooms, a re-fitted family bathroom and lovely fully tiled wet room with rainwater shower and under floor heating
- The loft has been converted to provide an excellent and versatile space, currently used as a home office but would make a great play room, hobbies room or occasional bedroom. There are also two large velux windows showcasing the stunning views, as well as easily accessible loft storage
- uPVC double glazed windows and gas fired central heating
- Attractively landscaped rear garden, laid to lawn with paved and decked terrace, planted borders and gated access to the adjoining field
- To the front of the property is an additional lawned garden, plenty of driveway parking and single garage
- A great location, set within a quiet cul-de-sac, while being just a short distance from the local primary school, Bayston Hill's excellent range of amenities, and a selection of countryside walks. Meole Brace retail park is also just a 5/10-minute drive away, and the town centre is no more than 15 minutes