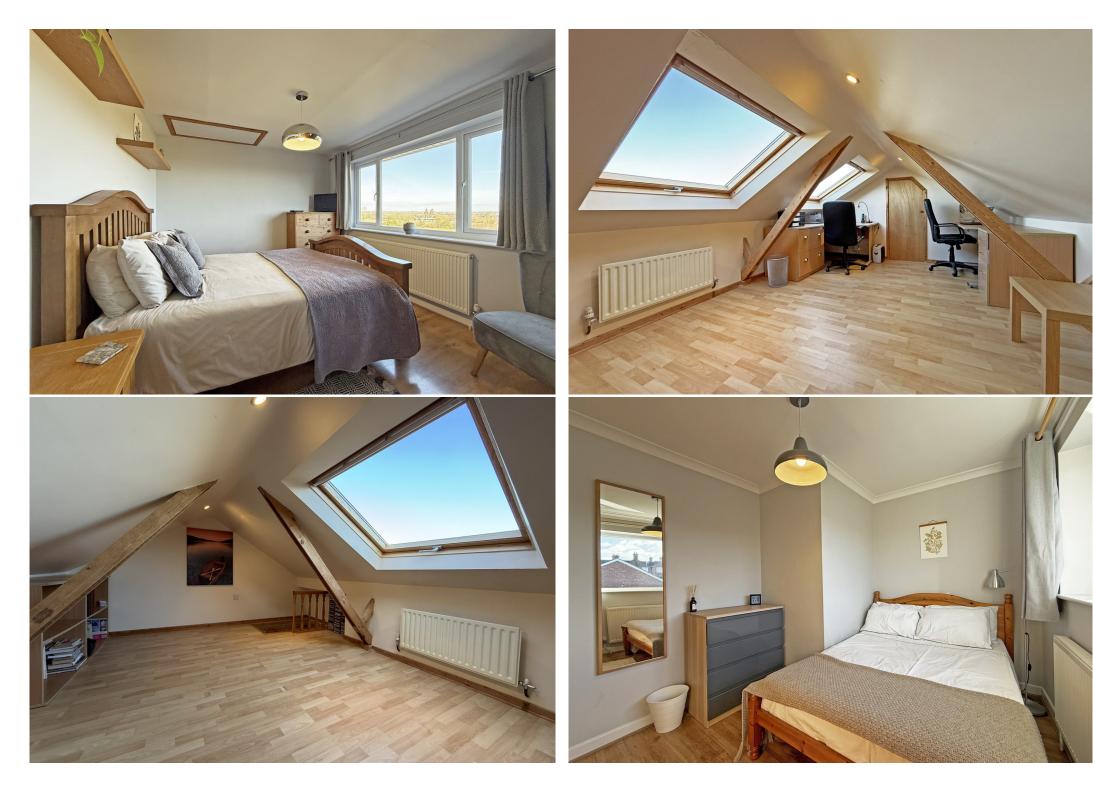

#### **KEY FEATURES**

- Good sized entrance hall with useful storage, cloakroom and turning staircase to a light and spacious landing
- Impressive open plan kitchen/dining room, complete with integrated appliances, breakfast bar and picture window offering views to the rear
- Living room, which is also open plan to the dining area, with feature fireplace and large window to front
- Garden room with solid roof and glazed double doors opening onto the rear garden
- Very practical utility/boot room with further fitted units, storage and access to both the front and rear
- On the first floor are three double bedrooms, a re-fitted family bathroom and lovely fully tiled wet room with rainwater shower and under floor heating
- The loft has been converted to provide an excellent and versatile space, currently used as a home office but would make a great play room, hobbies room or occasional bedroom. There are also two large velux windows showcasing the stunning views, as well as easily accessible loft storage
- uPVC double glazed windows and gas fired central heating
- Attractively landscaped rear garden, laid to lawn with paved and decked terrace, planted borders and gated access to the adjoining field
- To the front of the property is an additional lawned garden, plenty of driveway parking and single garage
- A great location, set within a quiet cul-de-sac, while being just a short distance from the local primary school, Bayston Hill's excellent range of amenities, and a selection of countryside walks. Meole Brace retail park is also just a 5/10-minute drive away, and the town centre is no more than 15 minutes