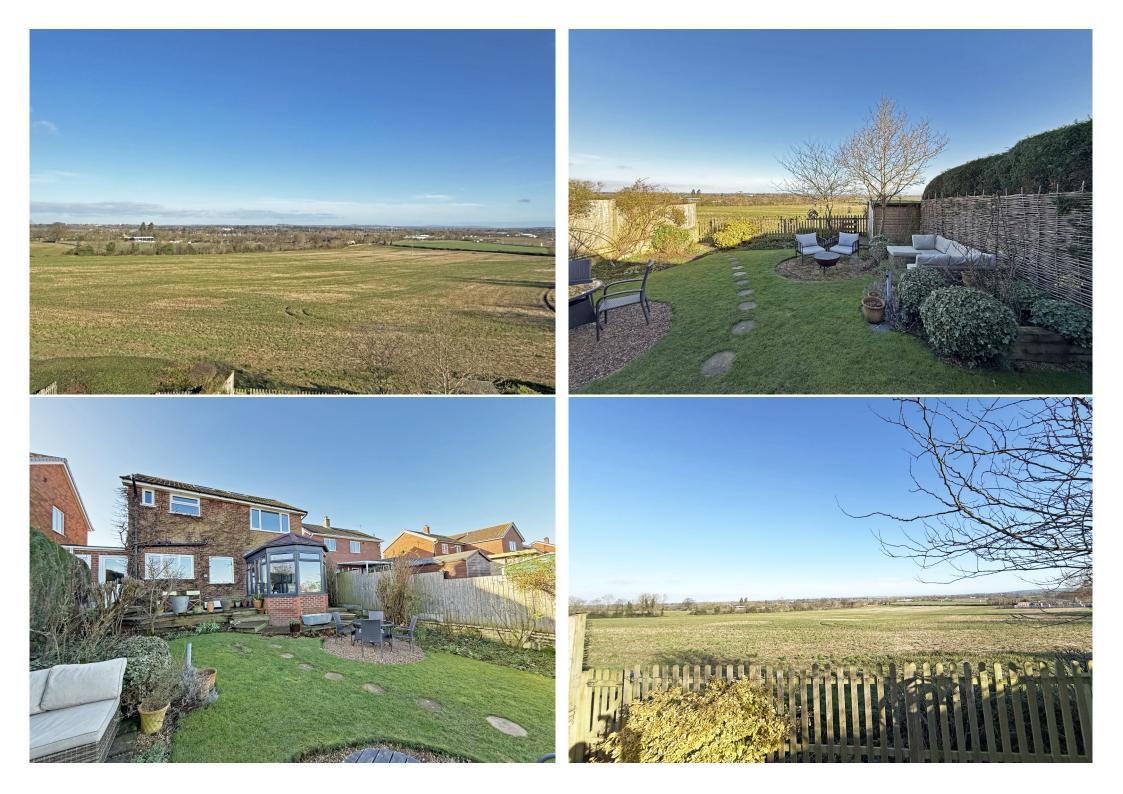

#### sales@cgpooks.co.uk

Occupying a fantastic position, tucked away within a quiet cul-de-sac with stunning views over surrounding fields and towards the town centre, this beautifully presented family house has been significantly improved to provide thoughtfully designed accommodation, finished to a high standard throughout. The property also benefits from an attractively landscaped garden, driveway parking and single garage.

#### **KEY FEATURES**

- Good sized entrance hall with useful storage, cloakroom and turning staircase to a light and spacious landing
- Impressive open plan kitchen/dining room, complete with integrated appliances, breakfast bar and picture window offering views to the rear
- Living room, which is also open plan to the dining area, with feature fireplace and large window to front
- Garden room with solid roof and glazed double doors opening onto the rear garden
- Very practical utility/boot room with further fitted units, storage and access to both the front and rear
- On the first floor are three double bedrooms, a re-fitted family bathroom and lovely fully tiled wet room with rainwater shower and under floor heating
- The loft has been converted to provide an excellent and versatile space, currently used as a home office but would make a great play room, hobbies room or occasional bedroom. There are also two large velux windows showcasing the stunning views, as well as easily accessible loft storage
- uPVC double glazed windows and gas fired central heating
- Attractively landscaped rear garden, laid to lawn with paved and decked terrace, planted borders and gated access to the adjoining field
- To the front of the property is an additional lawned garden, plenty of driveway parking and single garage
- A great location, set within a quiet cul-de-sac, while being just a short distance from the local primary school, Bayston Hill's excellent range of amenities, and a selection of countryside walks. Meole Brace retail park is also just a 5/10-minute drive away, and the town centre is no more than 15 minutes