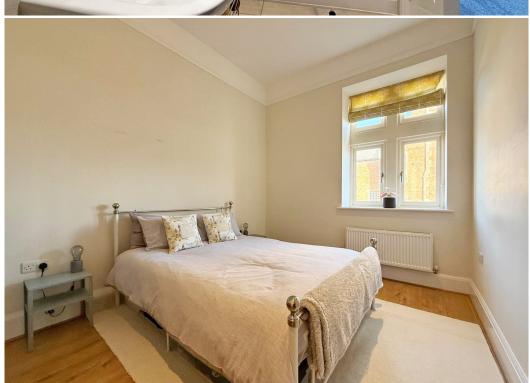

#### **KEY FEATURES**

- Well kept communal entrance with staircase to the first floor and a spacious private hallway with built in storage and telephone entry system.
- Light spacious and Immaculately presented interior with high ceilings, double glazed windows and gas fired central heating.
- Large open plan living/dining area with wood effect flooring and a feature bay window providing views across the Shelton cricket ground.
- Modern fitted kitchen area with tiled flooring and integrated appliances.
- Two good sized double bedrooms, separate bathroom and an en suite shower room to main bedroom.
- Double glazed windows and modern electric heating.
- Private allocated parking space as well as additional visitor spaces.
- Set within a very attractive development, converted by Shropshire Homes, surrounded by beautiful communal grounds/parkland, adjoining the Shelton cricket pitch and bowling green.
- A quiet and convenient location, just a short walk from Bicton Heath's excellent range of amenities including supermarket, good pub/restaurant and Royal Shrewsbury Hospital. The property is also less than two miles from the town centre.