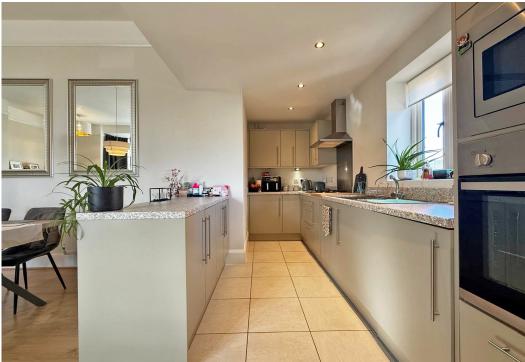

#### **KEY FEATURES**

- Well kept communal entrance with staircase to the first floor and a spacious private hallway with built in storage and telephone entry system.
- Light spacious and Immaculately presented interior with high ceilings, double glazed windows and gas fired central heating.
- Large open plan living/dining area with wood effect flooring and a feature bay window providing views across the Shelton cricket ground.
- Modern fitted kitchen area with tiled flooring and integrated appliances.
- Two good sized double bedrooms, separate bathroom and an en suite shower room to main bedroom.
- Double glazed windows and modern electric heating.
- Private allocated parking space as well as additional visitor spaces.
- Set within a very attractive development, converted by Shropshire Homes, surrounded by beautiful communal grounds/parkland, adjoining the Shelton cricket pitch and bowling green.
- A quiet and convenient location, just a short walk from Bicton Heath's excellent range of amenities including supermarket, good pub/restaurant and Royal Shrewsbury Hospital. The property is also less than two miles from the town centre.