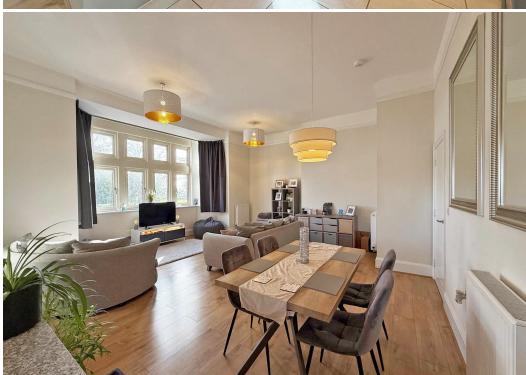

#### **KEY FEATURES**

- Well kept communal entrance with staircase to the first floor and a spacious private hallway with built in storage and telephone entry system.
- Light spacious and Immaculately presented interior with high ceilings, double glazed windows and gas fired central heating.
- Large open plan living/dining area with wood effect flooring and a feature bay window providing views across the Shelton cricket ground.
- Modern fitted kitchen area with tiled flooring and integrated appliances.
- Two good sized double bedrooms, separate bathroom and an en suite shower room to main bedroom.
- Double glazed windows and modern electric heating.
- Private allocated parking space as well as additional visitor spaces.
- Set within a very attractive development, converted by Shropshire Homes, surrounded by beautiful communal grounds/parkland, adjoining the Shelton cricket pitch and bowling green.
- A quiet and convenient location, just a short walk from Bicton Heath's excellent range of amenities including supermarket, good pub/restaurant and Royal Shrewsbury Hospital. The property is also less than two miles from the town centre.