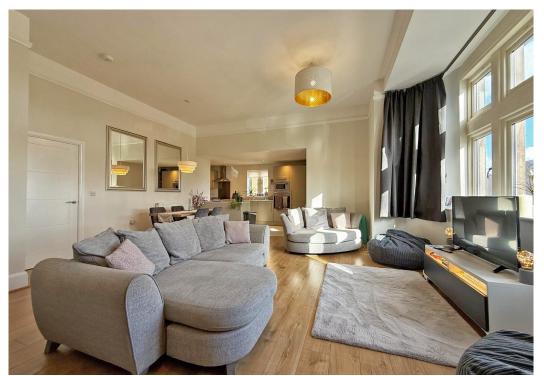

#### **KEY FEATURES**

- Well kept communal entrance with staircase to the first floor and a spacious private hallway with built in storage and telephone entry system.
- Light spacious and Immaculately presented interior with high ceilings, double glazed windows and gas fired central heating.
- Large open plan living/dining area with wood effect flooring and a feature bay window providing views across the Shelton cricket ground.
- Modern fitted kitchen area with tiled flooring and integrated appliances.
- Two good sized double bedrooms, separate bathroom and an en suite shower room to main bedroom.
- Double glazed windows and modern electric heating.
- Private allocated parking space as well as additional visitor spaces.
- Set within a very attractive development, converted by Shropshire Homes, surrounded by beautiful communal grounds/parkland, adjoining the Shelton cricket pitch and bowling green.
- A quiet and convenient location, just a short walk from Bicton Heath's excellent range of amenities including supermarket, good pub/restaurant and Royal Shrewsbury Hospital. The property is also less than two miles from the town centre.