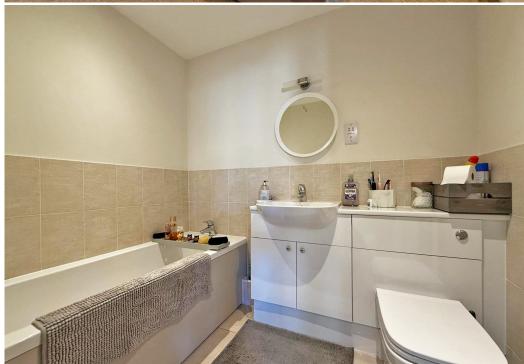

#### **KEY FEATURES**

- Well kept communal entrance with staircase to the first floor and a spacious private hallway with built in storage and telephone entry system.
- Light spacious and Immaculately presented interior with high ceilings, double glazed windows and gas fired central heating.
- Large open plan living/dining area with wood effect flooring and a feature bay window providing views across the Shelton cricket ground.
- Modern fitted kitchen area with tiled flooring and integrated appliances.
- Two good sized double bedrooms, separate bathroom and an en suite shower room to main bedroom.
- Double glazed windows and modern electric heating.
- Private allocated parking space as well as additional visitor spaces.
- Set within a very attractive development, converted by Shropshire Homes, surrounded by beautiful communal grounds/parkland, adjoining the Shelton cricket pitch and bowling green.
- A quiet and convenient location, just a short walk from Bicton Heath's excellent range of amenities including supermarket, good pub/restaurant and Royal Shrewsbury Hospital. The property is also less than two miles from the town centre.