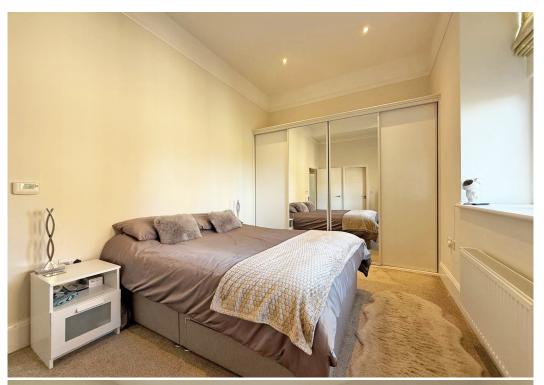

#### **KEY FEATURES**

- Well kept communal entrance with staircase to the first floor and a spacious private hallway with built in storage and telephone entry system.
- Light spacious and Immaculately presented interior with high ceilings, double glazed windows and gas fired central heating.
- Large open plan living/dining area with wood effect flooring and a feature bay window providing views across the Shelton cricket ground.
- Modern fitted kitchen area with tiled flooring and integrated appliances.
- Two good sized double bedrooms, separate bathroom and an en suite shower room to main bedroom.
- Double glazed windows and modern electric heating.
- Private allocated parking space as well as additional visitor spaces.
- Set within a very attractive development, converted by Shropshire Homes, surrounded by beautiful communal grounds/parkland, adjoining the Shelton cricket pitch and bowling green.
- A quiet and convenient location, just a short walk from Bicton Heath's excellent range of amenities including supermarket, good pub/restaurant and Royal Shrewsbury Hospital. The property is also less than two miles from the town centre.