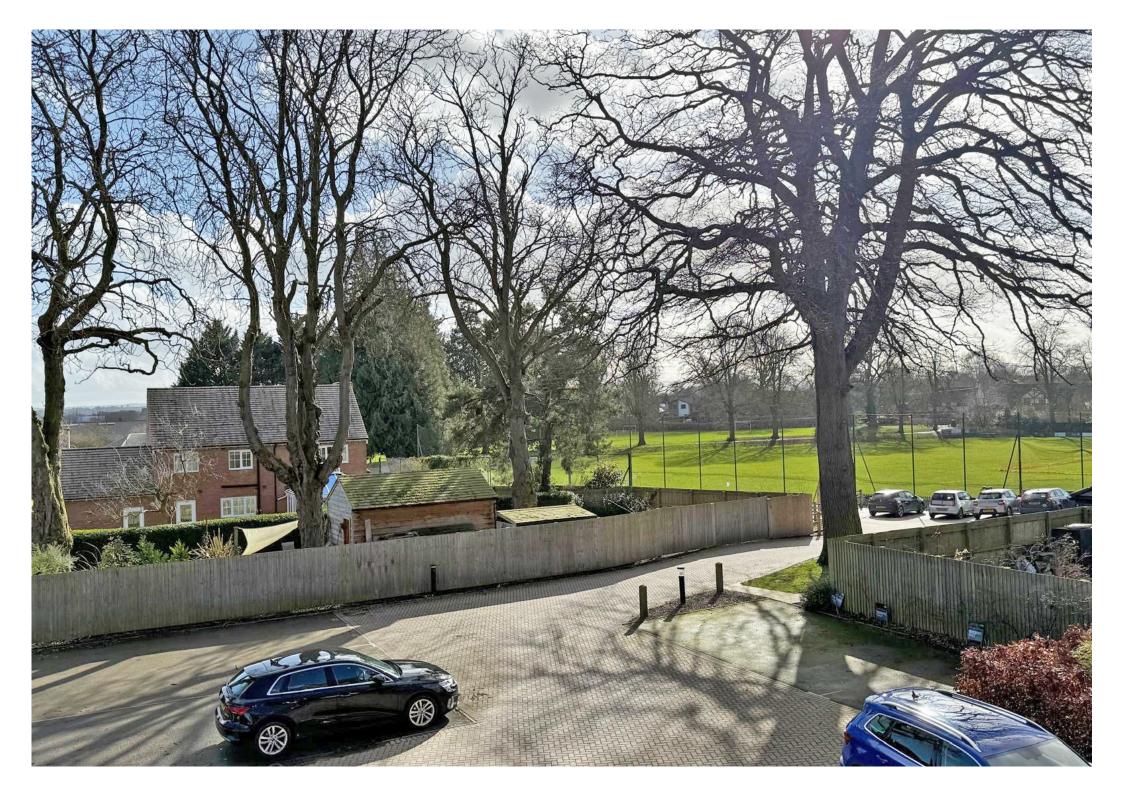

## 67 The Furlongs, Bicton Heath, Shrewsbury SY3 5FU

£250,000 Leasehold—2 bedroom first floor apartment sales@cgpooks.co.uk

An impressive and extremely spacious first floor apartment, providing fantastic accommodation overlooking the grounds of Shelton cricket club, within the very attractive Leighton park development.

#### **KEY FEATURES**

- Well kept communal entrance with staircase to the first floor and a spacious private hallway with built in storage and telephone entry system.
- Light spacious and Immaculately presented interior with high ceilings, double glazed windows and gas fired central heating.
- Large open plan living/dining area with wood effect flooring and a feature bay window providing views across the Shelton cricket ground.
- Modern fitted kitchen area with tiled flooring and integrated appliances.
- Two good sized double bedrooms, separate bathroom and an en suite shower room to main bedroom.
- Double glazed windows and modern electric heating.
- Private allocated parking space as well as additional visitor spaces.
- Set within a very attractive development, converted by Shropshire Homes, surrounded by beautiful communal grounds/parkland, adjoining the Shelton cricket pitch and bowling green.
- A quiet and convenient location, just a short walk from Bicton Heath's excellent range of amenities including supermarket, good pub/restaurant and Royal Shrewsbury Hospital. The property is also less than two miles from the town centre.