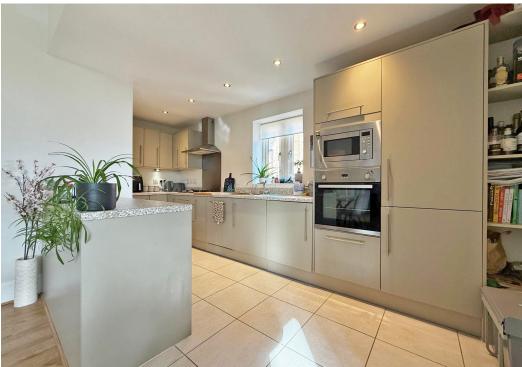

#### **KEY FEATURES**

- Well kept communal entrance with staircase to the first floor and a spacious private hallway with built in storage and telephone entry system.
- Light spacious and Immaculately presented interior with high ceilings, double glazed windows and gas fired central heating.
- Large open plan living/dining area with wood effect flooring and a feature bay window providing views across the Shelton cricket ground.
- Modern fitted kitchen area with tiled flooring and integrated appliances.
- Two good sized double bedrooms, separate bathroom and an en suite shower room to main bedroom.
- Double glazed windows and modern electric heating.
- Private allocated parking space as well as additional visitor spaces.
- Set within a very attractive development, converted by Shropshire Homes, surrounded by beautiful communal grounds/parkland, adjoining the Shelton cricket pitch and bowling green.
- A quiet and convenient location, just a short walk from Bicton Heath's excellent range of amenities including supermarket, good pub/restaurant and Royal Shrewsbury Hospital. The property is also less than two miles from the town centre.