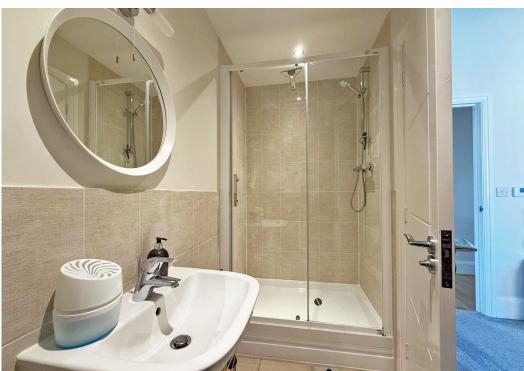

#### **KEY FEATURES**

- Well kept communal entrance with staircase to the first floor and a spacious private hallway with built in storage and telephone entry system.
- Light spacious and Immaculately presented interior with high ceilings, double glazed windows and gas fired central heating.
- Large open plan living/dining area with wood effect flooring and a feature bay window providing views across the Shelton cricket ground.
- Modern fitted kitchen area with tiled flooring and integrated appliances.
- Two good sized double bedrooms, separate bathroom and an en suite shower room to main bedroom.
- Double glazed windows and modern electric heating.
- Private allocated parking space as well as additional visitor spaces.
- Set within a very attractive development, converted by Shropshire Homes, surrounded by beautiful communal grounds/parkland, adjoining the Shelton cricket pitch and bowling green.
- A quiet and convenient location, just a short walk from Bicton Heath's excellent range of amenities including supermarket, good pub/restaurant and Royal Shrewsbury Hospital. The property is also less than two miles from the town centre.