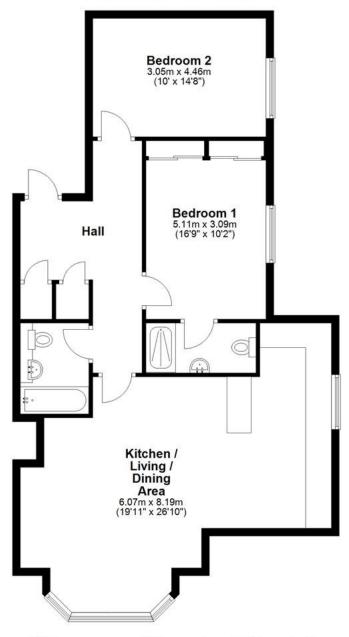

### **Ground Floor**

Approx. 90.4 sq. metres (973.1 sq. feet)

Total area: approx. 90.4 sq. metres (973.1 sq. feet)