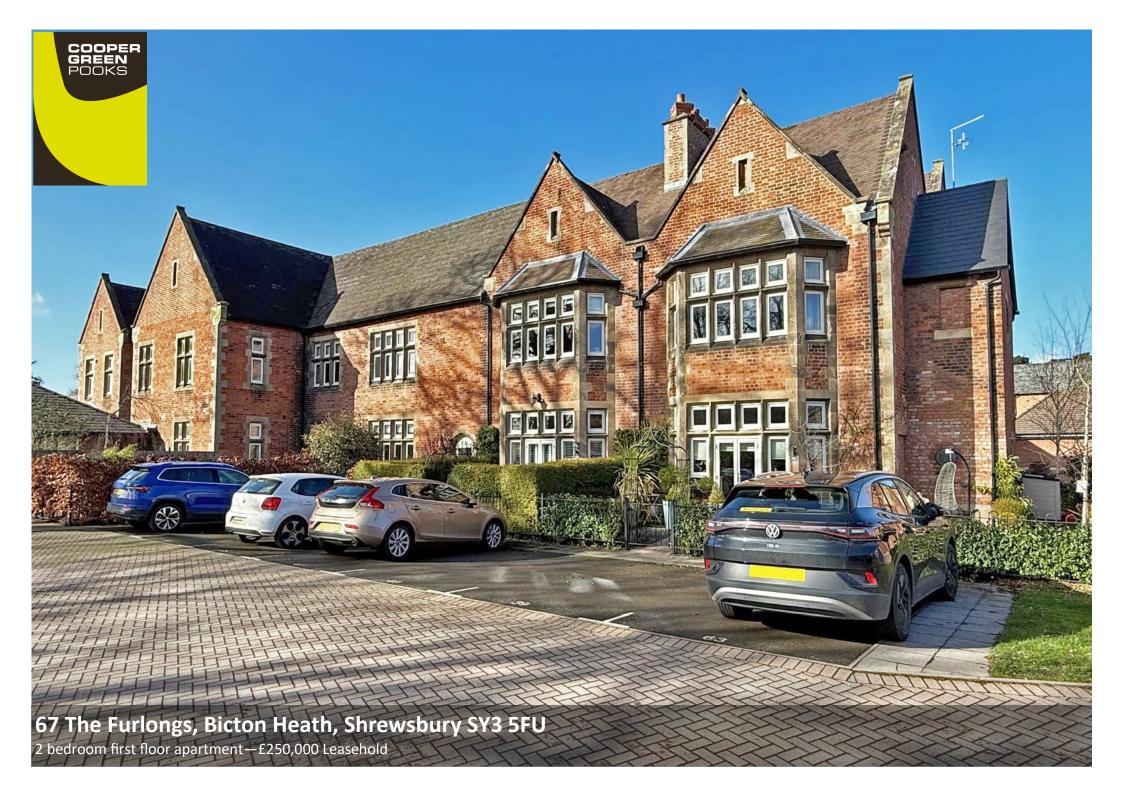

## 67 The Furlongs, Bicton Heath, Shrewsbury SY3 5FU

£250,000 Leasehold—2 bedroom first floor apartment sales@cgpooks.co.uk

An impressive and extremely spacious first floor apartment, providing fantastic accommodation overlooking the grounds of Shelton cricket club, within the very attractive Leighton park development.

#### **KEY FEATURES**

- Well kept communal entrance with staircase to the first floor and a spacious private hallway with built in storage and telephone entry system.
- Light spacious and Immaculately presented interior with high ceilings, double glazed windows and gas fired central heating.
- Large open plan living/dining area with wood effect flooring and a feature bay window providing views across the Shelton cricket ground.
- Modern fitted kitchen area with tiled flooring and integrated appliances.
- Two good sized double bedrooms, separate bathroom and an en suite shower room to main bedroom.
- Double glazed windows and modern electric heating.
- Private allocated parking space as well as additional visitor spaces.
- Set within a very attractive development, converted by Shropshire Homes, surrounded by beautiful communal grounds/parkland, adjoining the Shelton cricket pitch and bowling green.
- A quiet and convenient location, just a short walk from Bicton Heath's excellent range of amenities including supermarket, good pub/restaurant and Royal Shrewsbury Hospital. The property is also less than two miles from the town centre.