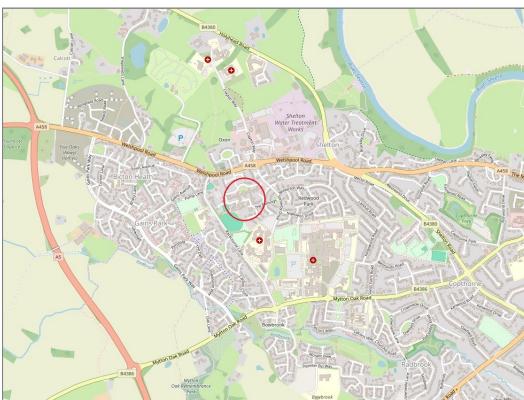

## 67 The Furlongs, Bicton Heath, Shrewsbury SY3 5FU

£250,000 Leasehold—2 bedroom first floor apartment sales@cgpooks.co.uk

An impressive and extremely spacious first floor apartment, providing fantastic accommodation overlooking the grounds of Shelton cricket club, within the very attractive Leighton park development.

#### **KEY FEATURES**

- Well kept communal entrance with staircase to the first floor and a spacious private hallway with built in storage and telephone entry system.
- Light spacious and Immaculately presented interior with high ceilings, double glazed windows and gas fired central heating.
- Large open plan living/dining area with wood effect flooring and a feature bay window providing views across the Shelton cricket ground.
- Modern fitted kitchen area with tiled flooring and integrated appliances.
- Two good sized double bedrooms, separate bathroom and an en suite shower room to main bedroom.
- Double glazed windows and modern electric heating.
- Private allocated parking space as well as additional visitor spaces.
- Set within a very attractive development, converted by Shropshire Homes, surrounded by beautiful communal grounds/parkland, adjoining the Shelton cricket pitch and bowling green.
- A quiet and convenient location, just a short walk from Bicton Heath's excellent range of amenities including supermarket, good pub/restaurant and Royal Shrewsbury Hospital. The property is also less than two miles from the town centre.