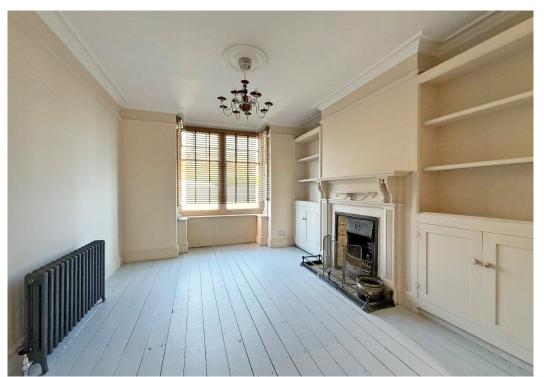

#### **KEY FEATURES**

- Entrance vestibule and hall with staircase to a spacious landing
- Boarded flooring, striped pine doors, original quarry tiled flooring and feature fireplaces throughout
- Connecting living and dining rooms, with the living room having a bay window to front
- Fitted kitchen/breakfast room with windows to two elevations and access to the rear garden
- Three bedrooms, en-suite shower room to bedroom one and a separate family bathroom
- Large private south facing garden with timber store/workshop (currently used as home office) and gated access to side
- A 5-minute walk to the excellent Woodfield Primary School, quarry park and town centre
- Sold with no upward chain