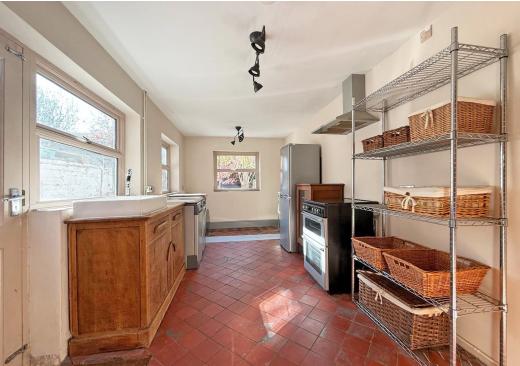

#### **KEY FEATURES**

- Entrance vestibule and hall with staircase to a spacious landing
- Boarded flooring, striped pine doors, original quarry tiled flooring and feature fireplaces throughout
- Connecting living and dining rooms, with the living room having a bay window to front
- Fitted kitchen/breakfast room with windows to two elevations and access to the rear garden
- Three bedrooms, en-suite shower room to bedroom one and a separate family bathroom
- Large private south facing garden with timber store/workshop (currently used as home office) and gated access to side
- A 5-minute walk to the excellent Woodfield Primary School, quarry park and town centre
- Sold with no upward chain