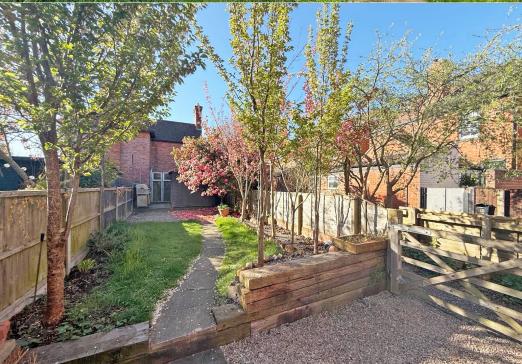

#### **KEY FEATURES**

- Entrance vestibule and hall with staircase to a spacious landing
- Boarded flooring, striped pine doors, original quarry tiled flooring and feature fireplaces throughout
- Connecting living and dining rooms, with the living room having a bay window to front
- Fitted kitchen/breakfast room with windows to two elevations and access to the rear garden
- Three bedrooms, en-suite shower room to bedroom one and a separate family bathroom
- Large private south facing garden with timber store/workshop (currently used as home office) and gated access to side
- A 5-minute walk to the excellent Woodfield Primary School, quarry park and town centre
- Sold with no upward chain