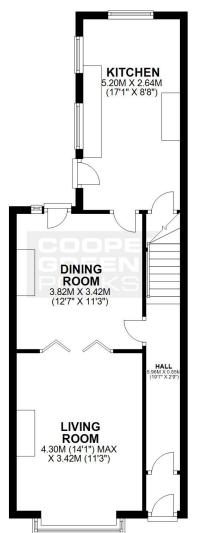

### **GROUND FLOOR**

APPROX. 48.4 SQ. METRES (521.1 SQ. FEET)

#### TOTAL AREA: APPROX. 94.5 SQ. METRES (1016.9 SQ. FEET)

We accept no responsibility for any mistake or inaccuracy contained within the floorplan. The floorplan is provided as a guide only and should be taken as an illustration only. The measurements, contents and positioning are approximations only and provided as a guidance tool and not an exact replication of the property.

Plan produced using PlanUp.