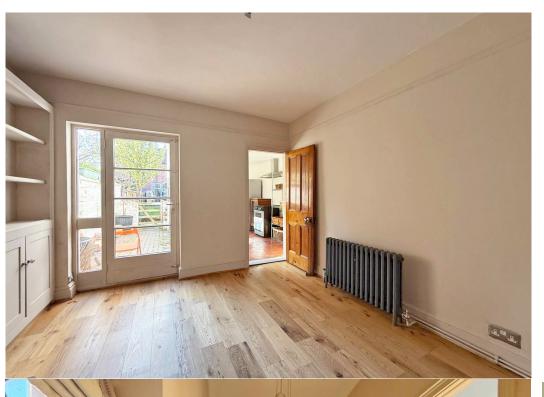

#### **KEY FEATURES**

- Entrance vestibule and hall with staircase to a spacious landing
- Boarded flooring, striped pine doors, original quarry tiled flooring and feature fireplaces throughout
- Connecting living and dining rooms, with the living room having a bay window to front
- Fitted kitchen/breakfast room with windows to two elevations and access to the rear garden
- Three bedrooms, en-suite shower room to bedroom one and a separate family bathroom
- Large private south facing garden with timber store/workshop (currently used as home office) and gated access to side
- A 5-minute walk to the excellent Woodfield Primary School, quarry park and town centre
- Sold with no upward chain