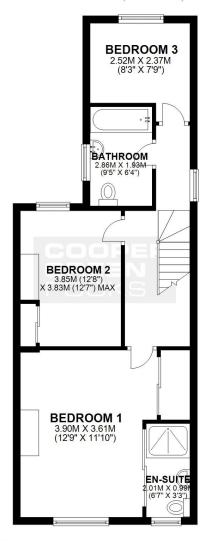

#### FIRST FLOOR

APPROX. 46.1 SQ. METRES (495.7 SQ. FEET)

#### TOTAL AREA: APPROX. 94.5 SQ. METRES (1016.9 SQ. FEET)

We accept no responsibility for any mistake or inaccuracy contained within the floorplan. The floorplan is provided as a guide only and should be taken as an illustration only. The measurements, contents and positioning are approximations only and provided as a guidance tool and not an exact replication of the property.

Plan produced using PlanUp.