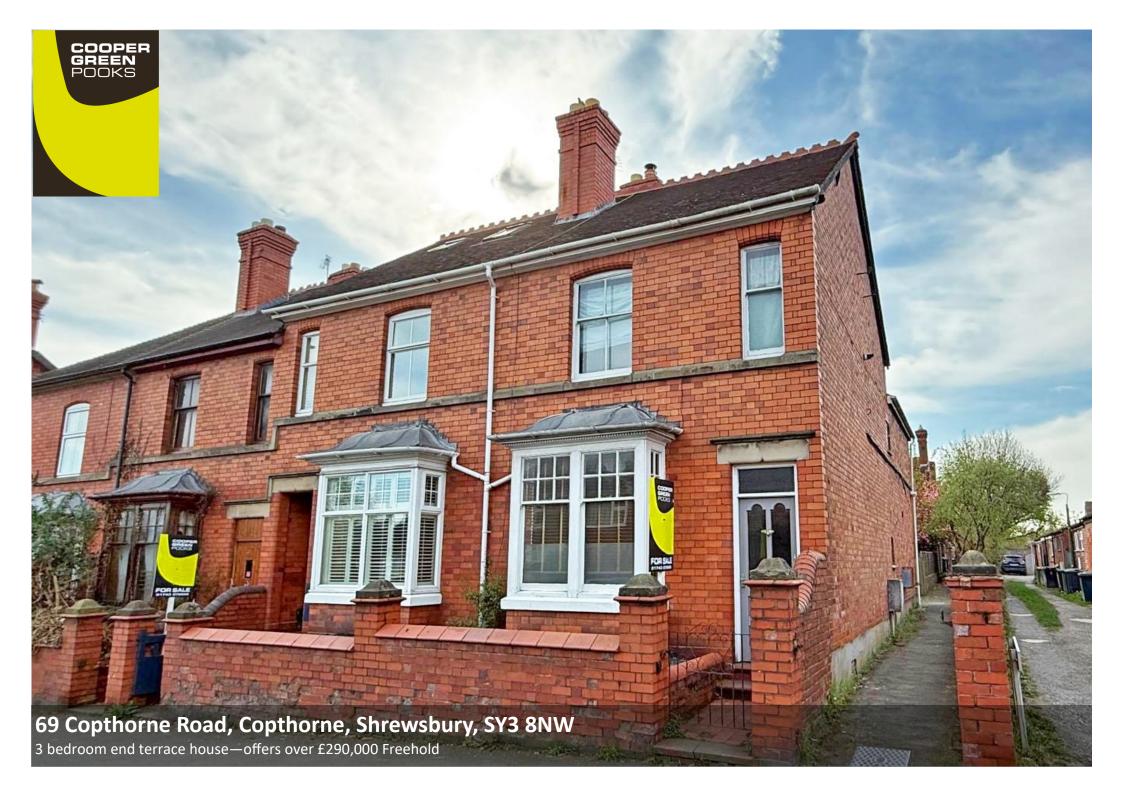

## 69 Copthorne Road, Copthorne, Shrewsbury, SY3 8NW

Offers over £290,000 Freehold—3 bedroom end terrace house sales@cgpooks.co.uk

A very attractive Victorian town house with a characterful and well-designed interior. The property has a good-sized south facing garden and is located in a great position, just a few minutes' walk from excellent schools, the quarry park and the town centre.

#### **KEY FEATURES**

- Entrance vestibule and hall with staircase to a spacious landing
- Boarded flooring, striped pine doors, original quarry tiled flooring and feature fireplaces throughout
- Connecting living and dining rooms, with the living room having a bay window to front
- Fitted kitchen/breakfast room with windows to two elevations and access to the rear garden
- Three bedrooms, en-suite shower room to bedroom one and a separate family bathroom
- Large private south facing garden with timber store/workshop (currently used as home office) and gated access to side
- A 5-minute walk to the excellent Woodfield Primary School, quarry park and town centre
- Sold with no upward chain