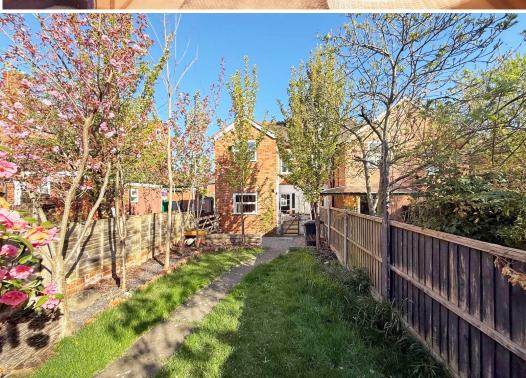

#### **KEY FEATURES**

- Entrance vestibule and hall with staircase to a spacious landing
- Boarded flooring, striped pine doors, original quarry tiled flooring and feature fireplaces throughout
- Connecting living and dining rooms, with the living room having a bay window to front
- Fitted kitchen/breakfast room with windows to two elevations and access to the rear garden
- Three bedrooms, en-suite shower room to bedroom one and a separate family bathroom
- Large private south facing garden with timber store/workshop (currently used as home office) and gated access to side
- A 5-minute walk to the excellent Woodfield Primary School, quarry park and town centre
- Sold with no upward chain