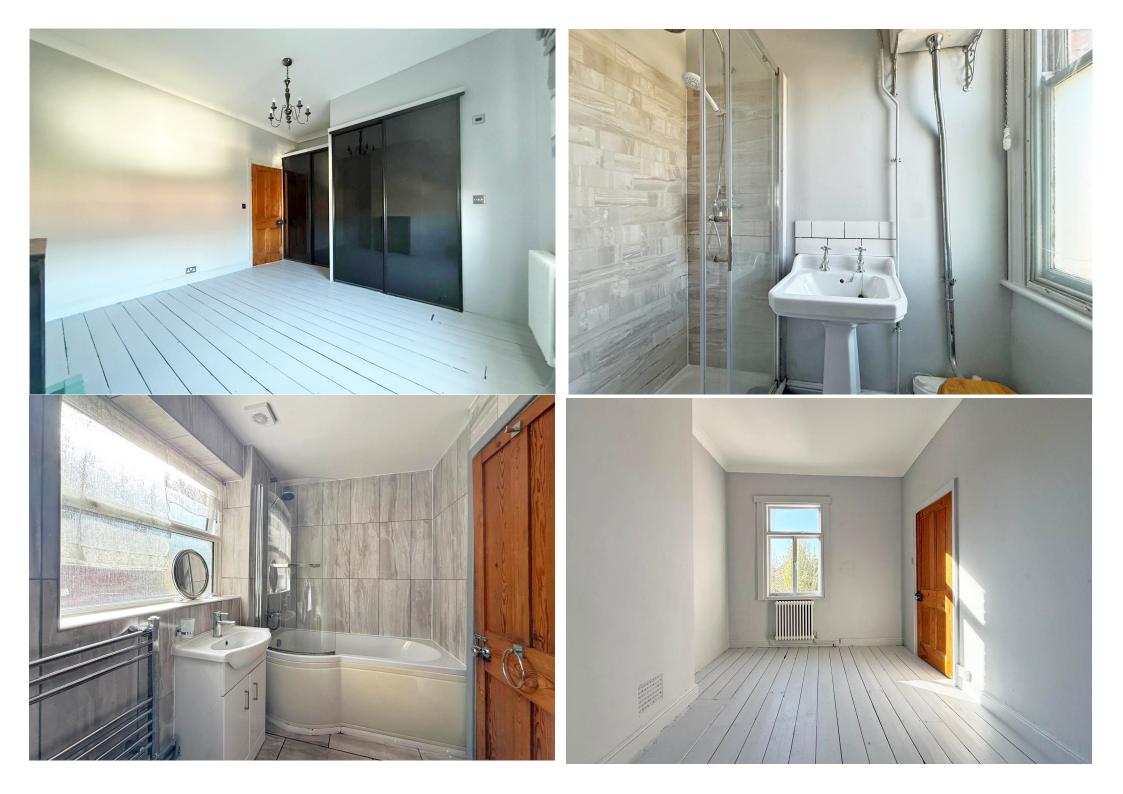

#### **KEY FEATURES**

- Entrance vestibule and hall with staircase to a spacious landing
- Boarded flooring, striped pine doors, original quarry tiled flooring and feature fireplaces throughout
- Connecting living and dining rooms, with the living room having a bay window to front
- Fitted kitchen/breakfast room with windows to two elevations and access to the rear garden
- Three bedrooms, en-suite shower room to bedroom one and a separate family bathroom
- Large private south facing garden with timber store/workshop (currently used as home office) and gated access to side
- A 5-minute walk to the excellent Woodfield Primary School, quarry park and town centre
- Sold with no upward chain