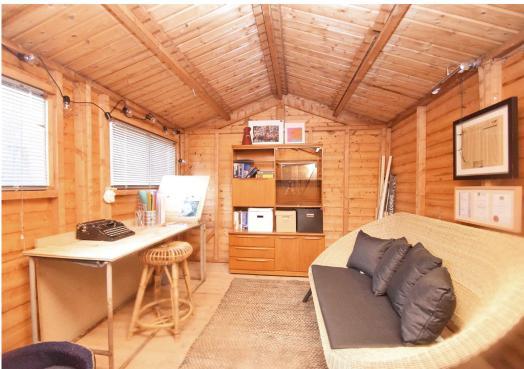

#### **KEY FEATURES**

- Entrance vestibule and hall with staircase to a spacious landing
- Boarded flooring, striped pine doors, original quarry tiled flooring and feature fireplaces throughout
- Connecting living and dining rooms, with the living room having a bay window to front
- Fitted kitchen/breakfast room with windows to two elevations and access to the rear garden
- Three bedrooms, en-suite shower room to bedroom one and a separate family bathroom
- Large private south facing garden with timber store/workshop (currently used as home office) and gated access to side
- A 5-minute walk to the excellent Woodfield Primary School, quarry park and town centre
- Sold with no upward chain