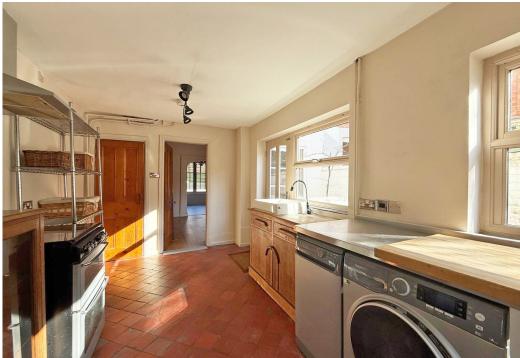

#### **KEY FEATURES**

- Entrance vestibule and hall with staircase to a spacious landing
- Boarded flooring, striped pine doors, original quarry tiled flooring and feature fireplaces throughout
- Connecting living and dining rooms, with the living room having a bay window to front
- Fitted kitchen/breakfast room with windows to two elevations and access to the rear garden
- Three bedrooms, en-suite shower room to bedroom one and a separate family bathroom
- Large private south facing garden with timber store/workshop (currently used as home office) and gated access to side
- A 5-minute walk to the excellent Woodfield Primary School, quarry park and town centre
- Sold with no upward chain