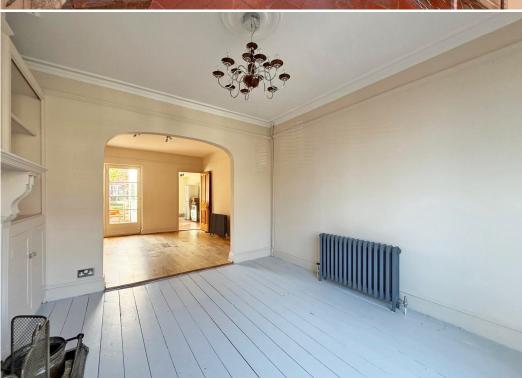

#### **KEY FEATURES**

- Entrance vestibule and hall with staircase to a spacious landing
- Boarded flooring, striped pine doors, original quarry tiled flooring and feature fireplaces throughout
- Connecting living and dining rooms, with the living room having a bay window to front
- Fitted kitchen/breakfast room with windows to two elevations and access to the rear garden
- Three bedrooms, en-suite shower room to bedroom one and a separate family bathroom
- Large private south facing garden with timber store/workshop (currently used as home office) and gated access to side
- A 5-minute walk to the excellent Woodfield Primary School, quarry park and town centre
- Sold with no upward chain