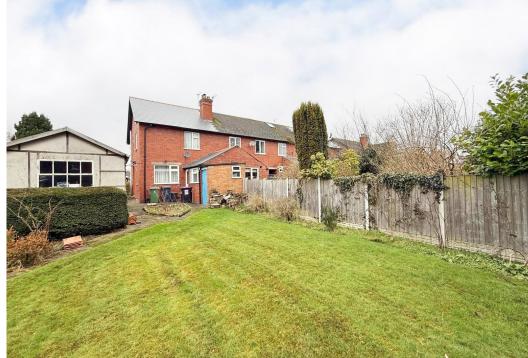

## 10 Meole Crescent, Meole Brace, Shrewsbury SY3 9ET

£295,000 Freehold—3 bedroom end terrace house sales@cgpooks.co.uk

This attractive end terrace house of character occupies a good-sized plot within a sought-after residential area, while benefitting from a large detached garage, driveway parking, recently replaced roof and plenty of potential for further modernisation and/or extension.

## **KEY FEATURES**

- Living room with feature fireplace and bay window to front
- Separate dining room, also having a feature fireplace, with windows to two elevations and useful under stairs storage
- Fitted kitchen with built in pantry and access to the rear garden
- Ground floor bathroom with shower
- On the first floor are three bedrooms (two doubles and a generous single) with the third bedroom also having a useful store
- uPVC double glazed windows and gas fired central heating
- Lovely private rear garden, laid to lawn with paved patio and mature trees/shrubs
- Driveway to front providing plenty of parking and access to the large, detached garage (7m x 3m)
- This property has been well-maintained and was completely re-roofed within the last 3 years
- Situated within a fantastic location, just a short walk from the local primary school and both Meole and Priory secondary schools, Meole Brace retail park, road links via the bypass, and less than two miles from the town centre
- Sold with no upward chain