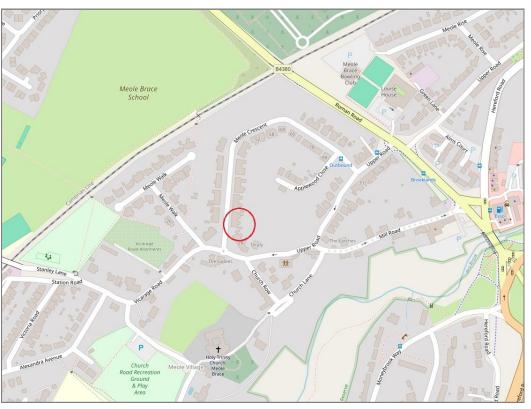

## 10 Meole Crescent, Meole Brace, Shrewsbury SY3 9ET

£295,000 Freehold—3 bedroom end terrace house sales@cgpooks.co.uk

This attractive end terrace house of character occupies a good-sized plot within a sought-after residential area, while benefitting from a large detached garage, driveway parking, recently replaced roof and plenty of potential for further modernisation and/or extension.

## **KEY FEATURES**

- Living room with feature fireplace and bay window to front
- Separate dining room, also having a feature fireplace, with windows to two elevations and useful under stairs storage
- Fitted kitchen with built in pantry and access to the rear garden
- Ground floor bathroom with shower
- On the first floor are three bedrooms (two doubles and a generous single) with the third bedroom also having a useful store
- uPVC double glazed windows and gas fired central heating
- Lovely private rear garden, laid to lawn with paved patio and mature trees/shrubs
- Driveway to front providing plenty of parking and access to the large, detached garage (7m x 3m)
- This property has been well-maintained and was completely re-roofed within the last 3 years
- Situated within a fantastic location, just a short walk from the local primary school and both Meole and Priory secondary schools, Meole Brace retail park, road links via the bypass, and less than two miles from the town centre
- Sold with no upward chain

## 10 Meole Crescent, Meole Brace, Shrewsbury SY3 9ET

£295,000 Freehold—3 bedroom end terrace house sales@cgpooks.co.uk

**BOUNDARIES NOT CONFIRMED** 

Tenure Freehold

Local Authority Shropshire Council

Council Tax Band C
EPC Band Band D