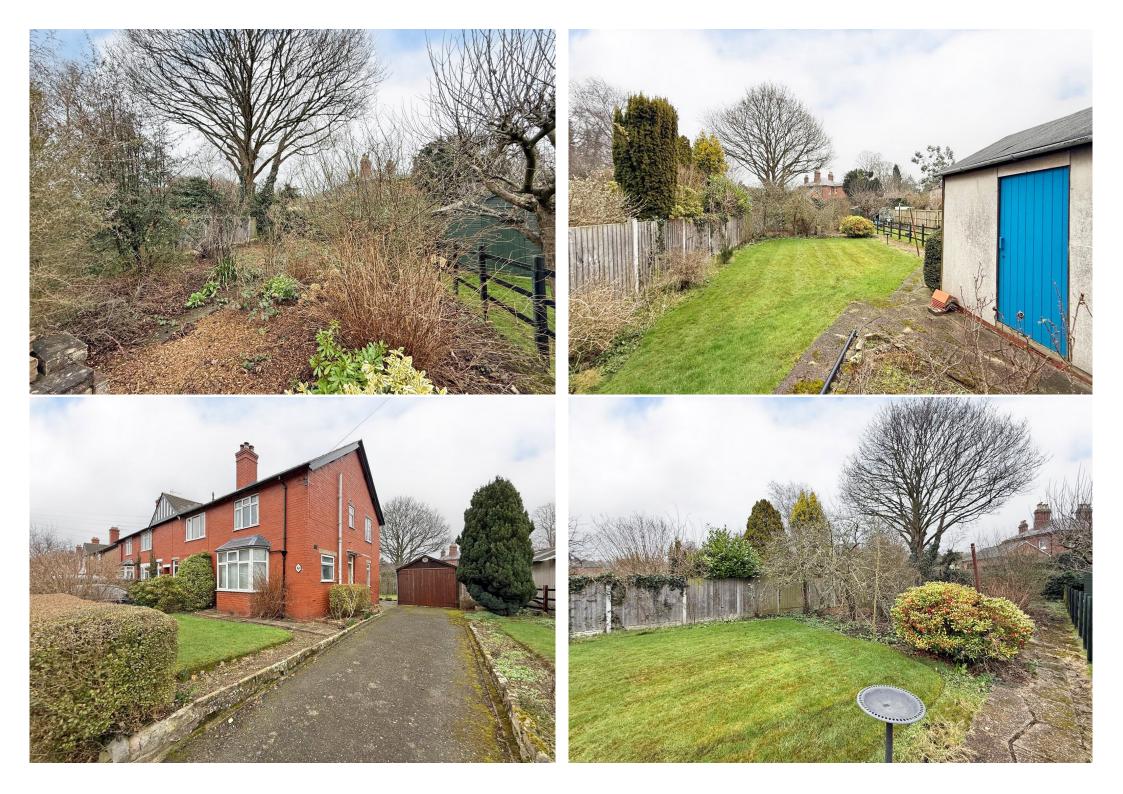

## 10 Meole Crescent, Meole Brace, Shrewsbury SY3 9ET

£295,000 Freehold—3 bedroom end terrace house sales@cgpooks.co.uk

This attractive end terrace house of character occupies a good-sized plot within a sought-after residential area, while benefitting from a large detached garage, driveway parking, recently replaced roof and plenty of potential for further modernisation and/or extension.

## **KEY FEATURES**

- Living room with feature fireplace and bay window to front
- Separate dining room, also having a feature fireplace, with windows to two elevations and useful under stairs storage
- Fitted kitchen with built in pantry and access to the rear garden
- Ground floor bathroom with shower
- On the first floor are three bedrooms (two doubles and a generous single) with the third bedroom also having a useful store
- uPVC double glazed windows and gas fired central heating
- Lovely private rear garden, laid to lawn with paved patio and mature trees/shrubs
- Driveway to front providing plenty of parking and access to the large, detached garage (7m x 3m)
- This property has been well-maintained and was completely re-roofed within the last 3 years
- Situated within a fantastic location, just a short walk from the local primary school and both Meole and Priory secondary schools, Meole Brace retail park, road links via the bypass, and less than two miles from the town centre
- Sold with no upward chain