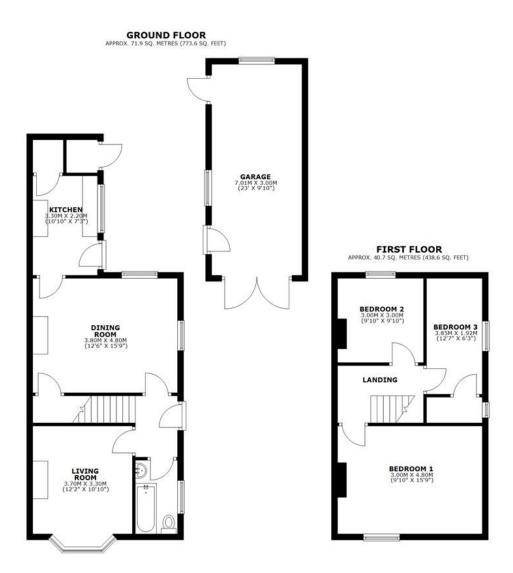

## **KEY FEATURES**

- Living room with feature fireplace and bay window to front
- Separate dining room, also having a feature fireplace, with windows to two elevations and useful under stairs storage
- Fitted kitchen with built in pantry and access to the rear garden
- Ground floor bathroom with shower
- On the first floor are three bedrooms (two doubles and a generous single) with the third bedroom also having a useful store
- uPVC double glazed windows and gas fired central heating
- Lovely private rear garden, laid to lawn with paved patio and mature trees/shrubs
- Driveway to front providing plenty of parking and access to the large, detached garage (7m x 3m)
- This property has been well-maintained and was completely re-roofed within the last 3 years
- Situated within a fantastic location, just a short walk from the local primary school and both Meole and Priory secondary schools, Meole Brace retail park, road links via the bypass, and less than two miles from the town centre
- Sold with no upward chain