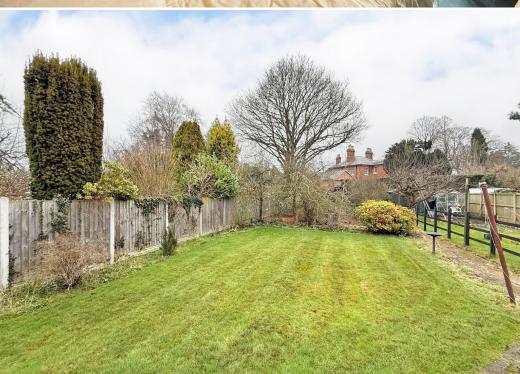

## **KEY FEATURES**

- Living room with feature fireplace and bay window to front
- Separate dining room, also having a feature fireplace, with windows to two elevations and useful under stairs storage
- Fitted kitchen with built in pantry and access to the rear garden
- Ground floor bathroom with shower
- On the first floor are three bedrooms (two doubles and a generous single) with the third bedroom also having a useful store
- uPVC double glazed windows and gas fired central heating
- Lovely private rear garden, laid to lawn with paved patio and mature trees/shrubs
- Driveway to front providing plenty of parking and access to the large, detached garage (7m x 3m)
- This property has been well-maintained and was completely re-roofed within the last 3 years
- Situated within a fantastic location, just a short walk from the local primary school and both Meole and Priory secondary schools, Meole Brace retail park, road links via the bypass, and less than two miles from the town centre
- Sold with no upward chain