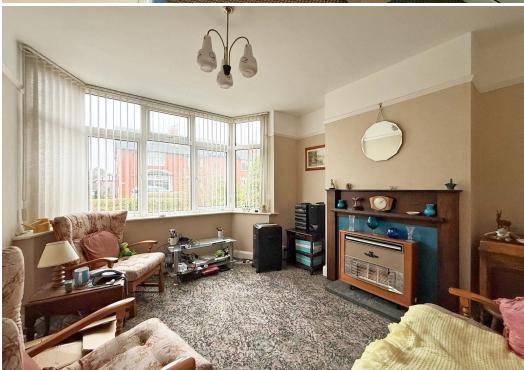

## **KEY FEATURES**

- Living room with feature fireplace and bay window to front
- Separate dining room, also having a feature fireplace, with windows to two elevations and useful under stairs storage
- Fitted kitchen with built in pantry and access to the rear garden
- Ground floor bathroom with shower
- On the first floor are three bedrooms (two doubles and a generous single) with the third bedroom also having a useful store
- uPVC double glazed windows and gas fired central heating
- Lovely private rear garden, laid to lawn with paved patio and mature trees/shrubs
- Driveway to front providing plenty of parking and access to the large, detached garage (7m x 3m)
- This property has been well-maintained and was completely re-roofed within the last 3 years
- Situated within a fantastic location, just a short walk from the local primary school and both Meole and Priory secondary schools, Meole Brace retail park, road links via the bypass, and less than two miles from the town centre
- Sold with no upward chain