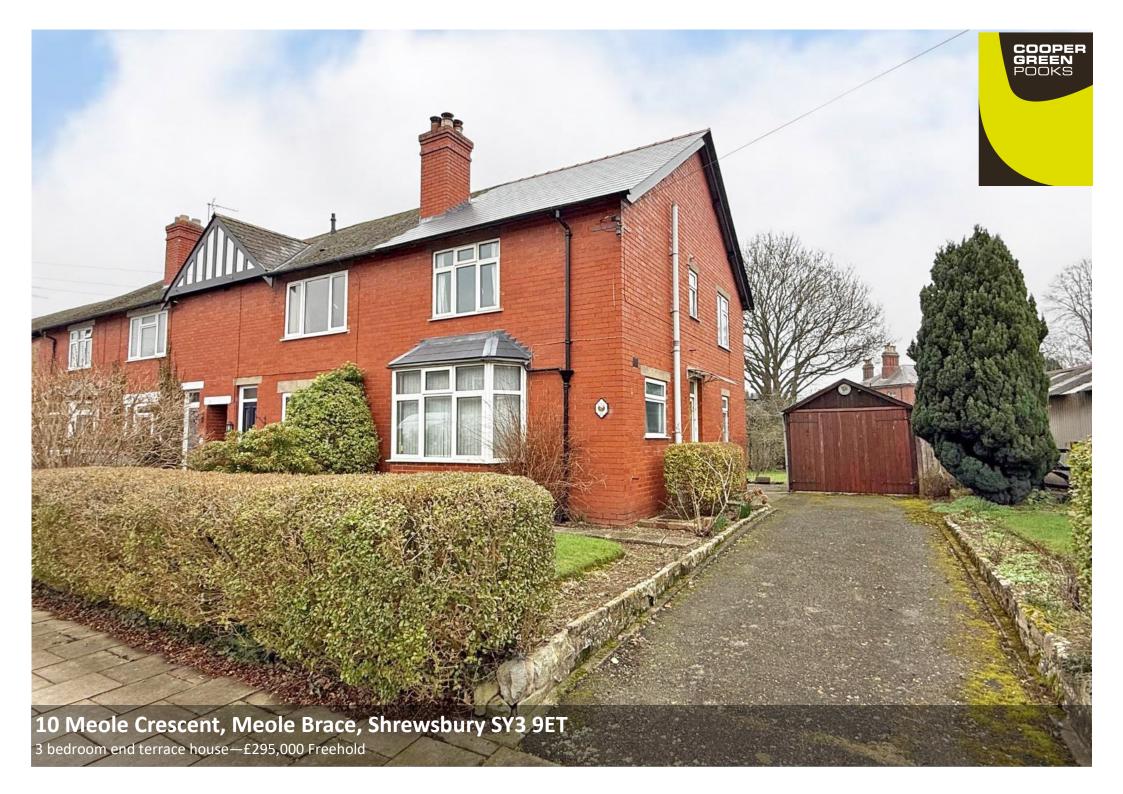

## 10 Meole Crescent, Meole Brace, Shrewsbury SY3 9ET

£295,000 Freehold—3 bedroom end terrace house sales@cgpooks.co.uk

This attractive end terrace house of character occupies a good-sized plot within a sought-after residential area, while benefitting from a large detached garage, driveway parking, recently replaced roof and plenty of potential for further modernisation and/or extension.

## **KEY FEATURES**

- Living room with feature fireplace and bay window to front
- Separate dining room, also having a feature fireplace, with windows to two elevations and useful under stairs storage
- Fitted kitchen with built in pantry and access to the rear garden
- Ground floor bathroom with shower
- On the first floor are three bedrooms (two doubles and a generous single) with the third bedroom also having a useful store
- uPVC double glazed windows and gas fired central heating
- Lovely private rear garden, laid to lawn with paved patio and mature trees/shrubs
- Driveway to front providing plenty of parking and access to the large, detached garage (7m x 3m)
- This property has been well-maintained and was completely re-roofed within the last 3 years
- Situated within a fantastic location, just a short walk from the local primary school and both Meole and Priory secondary schools, Meole Brace retail park, road links via the bypass, and less than two miles from the town centre
- Sold with no upward chain