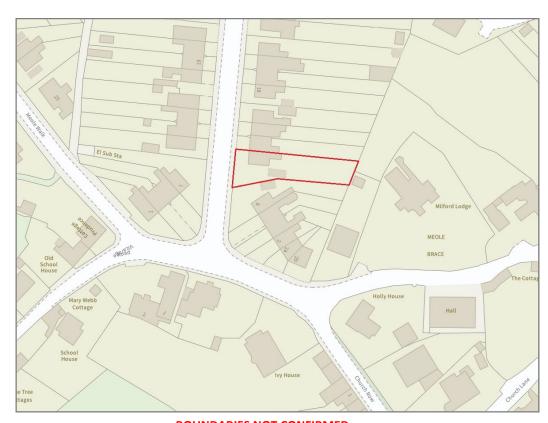

## 10 Meole Crescent, Meole Brace, Shrewsbury SY3 9ET

£295,000 Freehold—3 bedroom end terrace house sales@cgpooks.co.uk

**BOUNDARIES NOT CONFIRMED** 

Tenure Freehold

Local Authority Shropshire Council

Council Tax Band C
EPC Band Band D