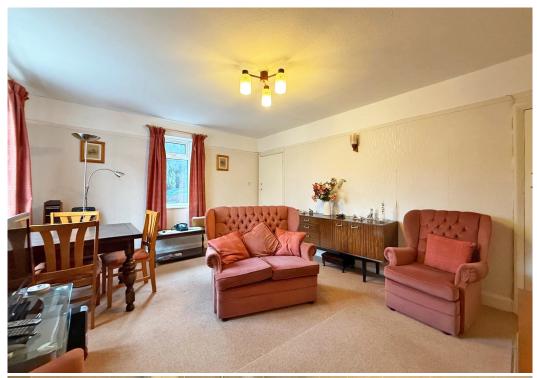

## **KEY FEATURES**

- Living room with feature fireplace and bay window to front
- Separate dining room, also having a feature fireplace, with windows to two elevations and useful under stairs storage
- Fitted kitchen with built in pantry and access to the rear garden
- Ground floor bathroom with shower
- On the first floor are three bedrooms (two doubles and a generous single) with the third bedroom also having a useful store
- uPVC double glazed windows and gas fired central heating
- Lovely private rear garden, laid to lawn with paved patio and mature trees/shrubs
- Driveway to front providing plenty of parking and access to the large, detached garage (7m x 3m)
- This property has been well-maintained and was completely re-roofed within the last 3 years
- Situated within a fantastic location, just a short walk from the local primary school and both Meole and Priory secondary schools, Meole Brace retail park, road links via the bypass, and less than two miles from the town centre
- Sold with no upward chain