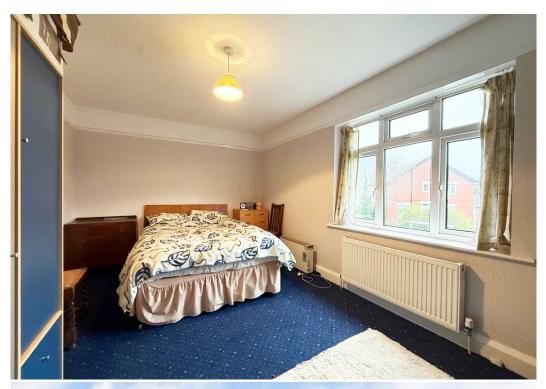

## **KEY FEATURES**

- Living room with feature fireplace and bay window to front
- Separate dining room, also having a feature fireplace, with windows to two elevations and useful under stairs storage
- Fitted kitchen with built in pantry and access to the rear garden
- Ground floor bathroom with shower
- On the first floor are three bedrooms (two doubles and a generous single) with the third bedroom also having a useful store
- uPVC double glazed windows and gas fired central heating
- Lovely private rear garden, laid to lawn with paved patio and mature trees/shrubs
- Driveway to front providing plenty of parking and access to the large, detached garage (7m x 3m)
- This property has been well-maintained and was completely re-roofed within the last 3 years
- Situated within a fantastic location, just a short walk from the local primary school and both Meole and Priory secondary schools, Meole Brace retail park, road links via the bypass, and less than two miles from the town centre
- Sold with no upward chain