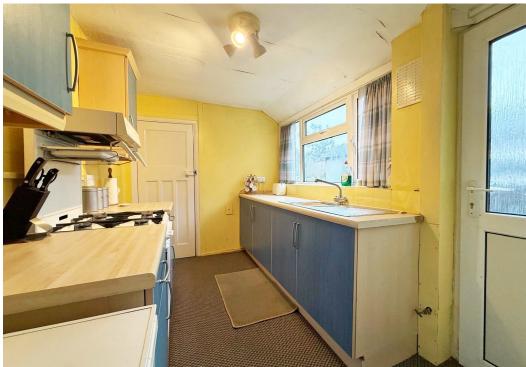

## **KEY FEATURES**

- Living room with feature fireplace and bay window to front
- Separate dining room, also having a feature fireplace, with windows to two elevations and useful under stairs storage
- Fitted kitchen with built in pantry and access to the rear garden
- Ground floor bathroom with shower
- On the first floor are three bedrooms (two doubles and a generous single) with the third bedroom also having a useful store
- uPVC double glazed windows and gas fired central heating
- Lovely private rear garden, laid to lawn with paved patio and mature trees/shrubs
- Driveway to front providing plenty of parking and access to the large, detached garage (7m x 3m)
- This property has been well-maintained and was completely re-roofed within the last 3 years
- Situated within a fantastic location, just a short walk from the local primary school and both Meole and Priory secondary schools, Meole Brace retail park, road links via the bypass, and less than two miles from the town centre
- Sold with no upward chain