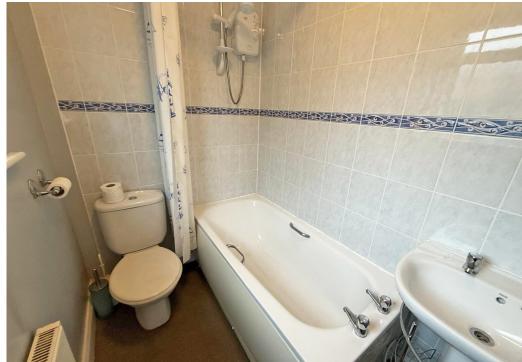

## **KEY FEATURES**

- Living room with feature fireplace and bay window to front
- Separate dining room, also having a feature fireplace, with windows to two elevations and useful under stairs storage
- Fitted kitchen with built in pantry and access to the rear garden
- Ground floor bathroom with shower
- On the first floor are three bedrooms (two doubles and a generous single) with the third bedroom also having a useful store
- uPVC double glazed windows and gas fired central heating
- Lovely private rear garden, laid to lawn with paved patio and mature trees/shrubs
- Driveway to front providing plenty of parking and access to the large, detached garage (7m x 3m)
- This property has been well-maintained and was completely re-roofed within the last 3 years
- Situated within a fantastic location, just a short walk from the local primary school and both Meole and Priory secondary schools, Meole Brace retail park, road links via the bypass, and less than two miles from the town centre
- Sold with no upward chain