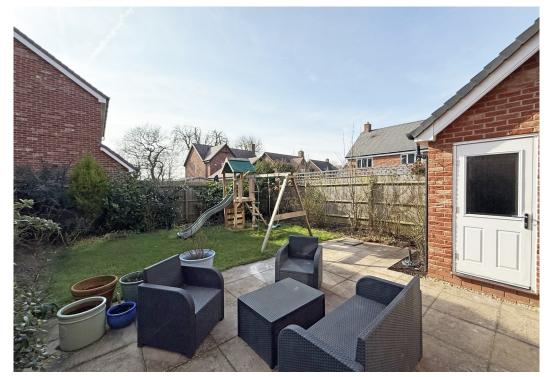

## **KEY FEATURES**

- Good sized entrance hall and cloakroom
- Impressive open plan living/dining room with useful under stairs storage, windows to two elevations and glazed double doors to the rear garden
- Well-fitted kitchen, complete with integrated appliances and tiled flooring
- Master bedroom with built in wardrobes and en-suite shower room
- Two further bedrooms and a separate family bathroom
- uPVC double glazed windows and gas fired central heating
- Landscaped private rear garden, laid to lawn with a paved sun terrace and gated access to side
- Detached single garage and block paved driveway providing plenty of parking