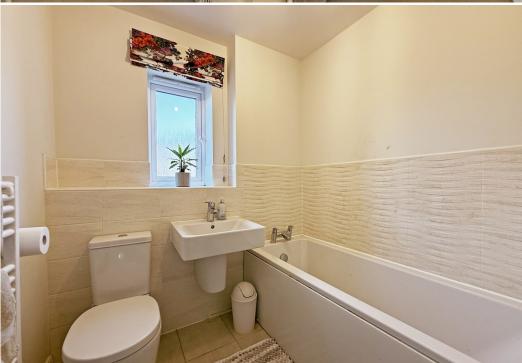

## **KEY FEATURES**

- Good sized entrance hall and cloakroom
- Impressive open plan living/dining room with useful under stairs storage, windows to two elevations and glazed double doors to the rear garden
- Well-fitted kitchen, complete with integrated appliances and tiled flooring
- Master bedroom with built in wardrobes and en-suite shower room
- Two further bedrooms and a separate family bathroom
- uPVC double glazed windows and gas fired central heating
- Landscaped private rear garden, laid to lawn with a paved sun terrace and gated access to side
- Detached single garage and block paved driveway providing plenty of parking