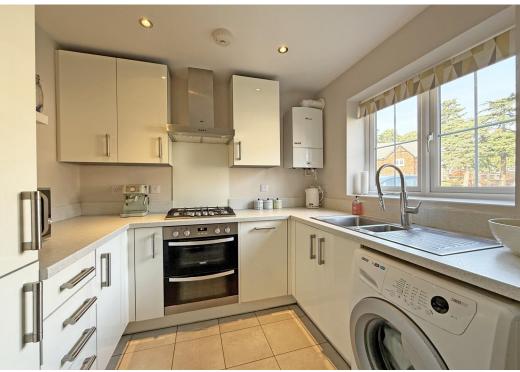

## **KEY FEATURES**

- Good sized entrance hall and cloakroom
- Impressive open plan living/dining room with useful under stairs storage, windows to two elevations and glazed double doors to the rear garden
- Well-fitted kitchen, complete with integrated appliances and tiled flooring
- Master bedroom with built in wardrobes and en-suite shower room
- Two further bedrooms and a separate family bathroom
- uPVC double glazed windows and gas fired central heating
- Landscaped private rear garden, laid to lawn with a paved sun terrace and gated access to side
- Detached single garage and block paved driveway providing plenty of parking