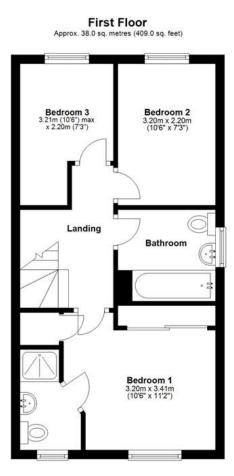

## **KEY FEATURES**

- Good sized entrance hall and cloakroom
- Impressive open plan living/dining room with useful under stairs storage, windows to two elevations and glazed double doors to the rear garden
- Well-fitted kitchen, complete with integrated appliances and tiled flooring
- Master bedroom with built in wardrobes and en-suite shower room
- Two further bedrooms and a separate family bathroom
- uPVC double glazed windows and gas fired central heating
- Landscaped private rear garden, laid to lawn with a paved sun terrace and gated access to side
- Detached single garage and block paved driveway providing plenty of parking