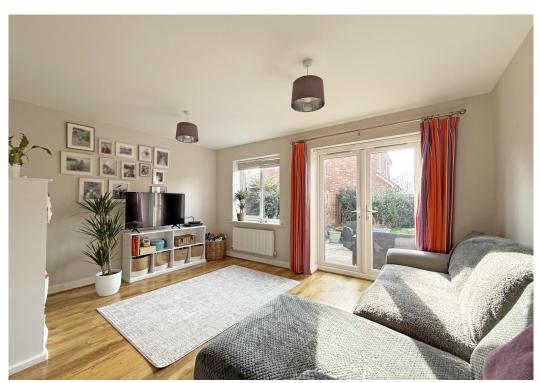

## **KEY FEATURES**

- Good sized entrance hall and cloakroom
- Impressive open plan living/dining room with useful under stairs storage, windows to two elevations and glazed double doors to the rear garden
- Well-fitted kitchen, complete with integrated appliances and tiled flooring
- Master bedroom with built in wardrobes and en-suite shower room
- Two further bedrooms and a separate family bathroom
- uPVC double glazed windows and gas fired central heating
- Landscaped private rear garden, laid to lawn with a paved sun terrace and gated access to side
- Detached single garage and block paved driveway providing plenty of parking