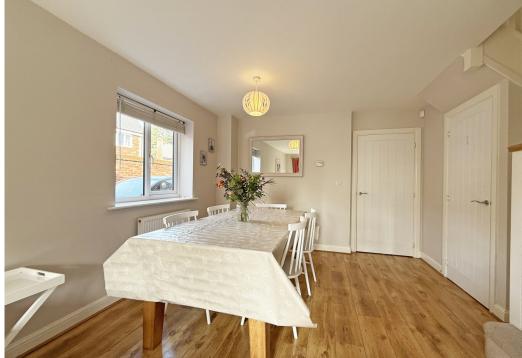

## **KEY FEATURES**

- Good sized entrance hall and cloakroom
- Impressive open plan living/dining room with useful under stairs storage, windows to two elevations and glazed double doors to the rear garden
- Well-fitted kitchen, complete with integrated appliances and tiled flooring
- Master bedroom with built in wardrobes and en-suite shower room
- Two further bedrooms and a separate family bathroom
- uPVC double glazed windows and gas fired central heating
- Landscaped private rear garden, laid to lawn with a paved sun terrace and gated access to side
- Detached single garage and block paved driveway providing plenty of parking