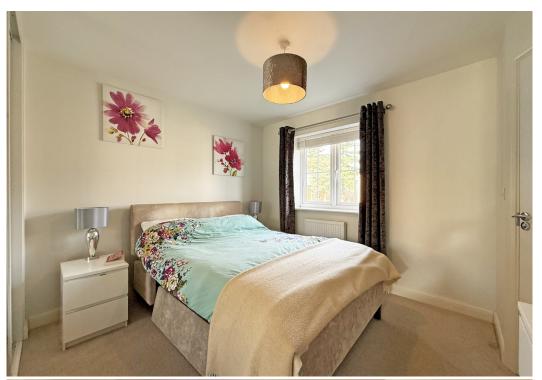

## **KEY FEATURES**

- Good sized entrance hall and cloakroom
- Impressive open plan living/dining room with useful under stairs storage, windows to two elevations and glazed double doors to the rear garden
- Well-fitted kitchen, complete with integrated appliances and tiled flooring
- Master bedroom with built in wardrobes and en-suite shower room
- Two further bedrooms and a separate family bathroom
- uPVC double glazed windows and gas fired central heating
- Landscaped private rear garden, laid to lawn with a paved sun terrace and gated access to side
- Detached single garage and block paved driveway providing plenty of parking