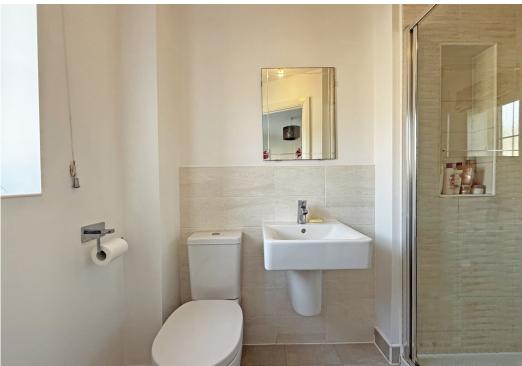

## **KEY FEATURES**

- Good sized entrance hall and cloakroom
- Impressive open plan living/dining room with useful under stairs storage, windows to two elevations and glazed double doors to the rear garden
- Well-fitted kitchen, complete with integrated appliances and tiled flooring
- Master bedroom with built in wardrobes and en-suite shower room
- Two further bedrooms and a separate family bathroom
- uPVC double glazed windows and gas fired central heating
- Landscaped private rear garden, laid to lawn with a paved sun terrace and gated access to side
- Detached single garage and block paved driveway providing plenty of parking