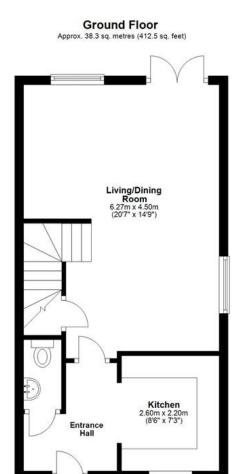

## **KEY FEATURES**

- Good sized entrance hall and cloakroom
- Impressive open plan living/dining room with useful under stairs storage, windows to two elevations and glazed double doors to the rear garden
- Well-fitted kitchen, complete with integrated appliances and tiled flooring
- Master bedroom with built in wardrobes and en-suite shower room
- Two further bedrooms and a separate family bathroom
- uPVC double glazed windows and gas fired central heating
- Landscaped private rear garden, laid to lawn with a paved sun terrace and gated access to side
- Detached single garage and block paved driveway providing plenty of parking