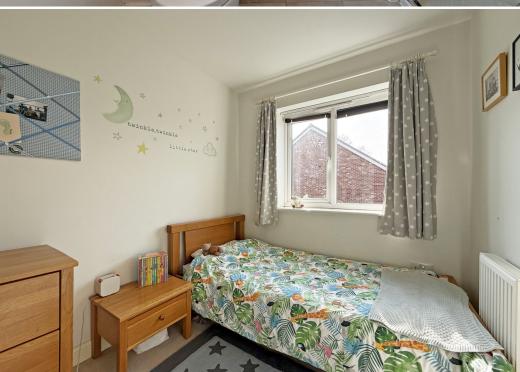

## **KEY FEATURES**

- Good sized entrance hall and cloakroom
- Impressive open plan living/dining room with useful under stairs storage, windows to two elevations and glazed double doors to the rear garden
- Well-fitted kitchen, complete with integrated appliances and tiled flooring
- Master bedroom with built in wardrobes and en-suite shower room
- Two further bedrooms and a separate family bathroom
- uPVC double glazed windows and gas fired central heating
- Landscaped private rear garden, laid to lawn with a paved sun terrace and gated access to side
- Detached single garage and block paved driveway providing plenty of parking