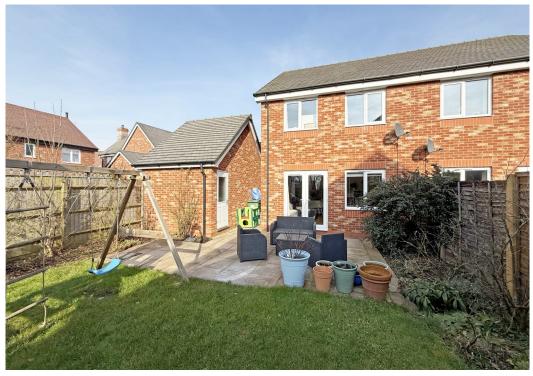

£325,000 Freehold—3 bedroom semi-detached house sales@cgpooks.co.uk

Occupying a fantastic position on a quiet cul-de-sac, this thoughtfully designed semidetached house offers practical and well-presented accommodation, with a private landscaped garden, driveway parking and detached single garage. The property is located just a short distance from some excellent amenities, primary and secondary schools, as well as being a stone's throw from beautiful riverside walks, and just two miles from the town centre.

## **KEY FEATURES**

- Good sized entrance hall and cloakroom
- Impressive open plan living/dining room with useful under stairs storage, windows to two elevations and glazed double doors to the rear garden
- Well-fitted kitchen, complete with integrated appliances and tiled flooring
- Master bedroom with built in wardrobes and en-suite shower room
- Two further bedrooms and a separate family bathroom
- uPVC double glazed windows and gas fired central heating
- Landscaped private rear garden, laid to lawn with a paved sun terrace and gated access to side
- Detached single garage and block paved driveway providing plenty of parking