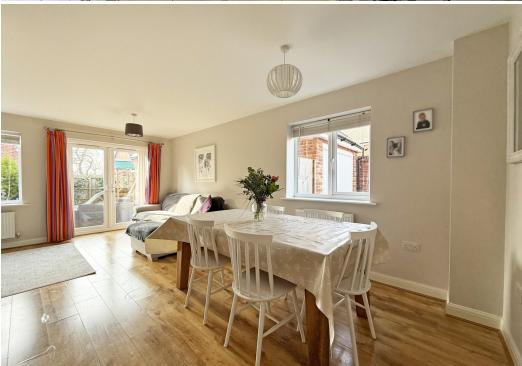

## **KEY FEATURES**

- Good sized entrance hall and cloakroom
- Impressive open plan living/dining room with useful under stairs storage, windows to two elevations and glazed double doors to the rear garden
- Well-fitted kitchen, complete with integrated appliances and tiled flooring
- Master bedroom with built in wardrobes and en-suite shower room
- Two further bedrooms and a separate family bathroom
- uPVC double glazed windows and gas fired central heating
- Landscaped private rear garden, laid to lawn with a paved sun terrace and gated access to side
- Detached single garage and block paved driveway providing plenty of parking