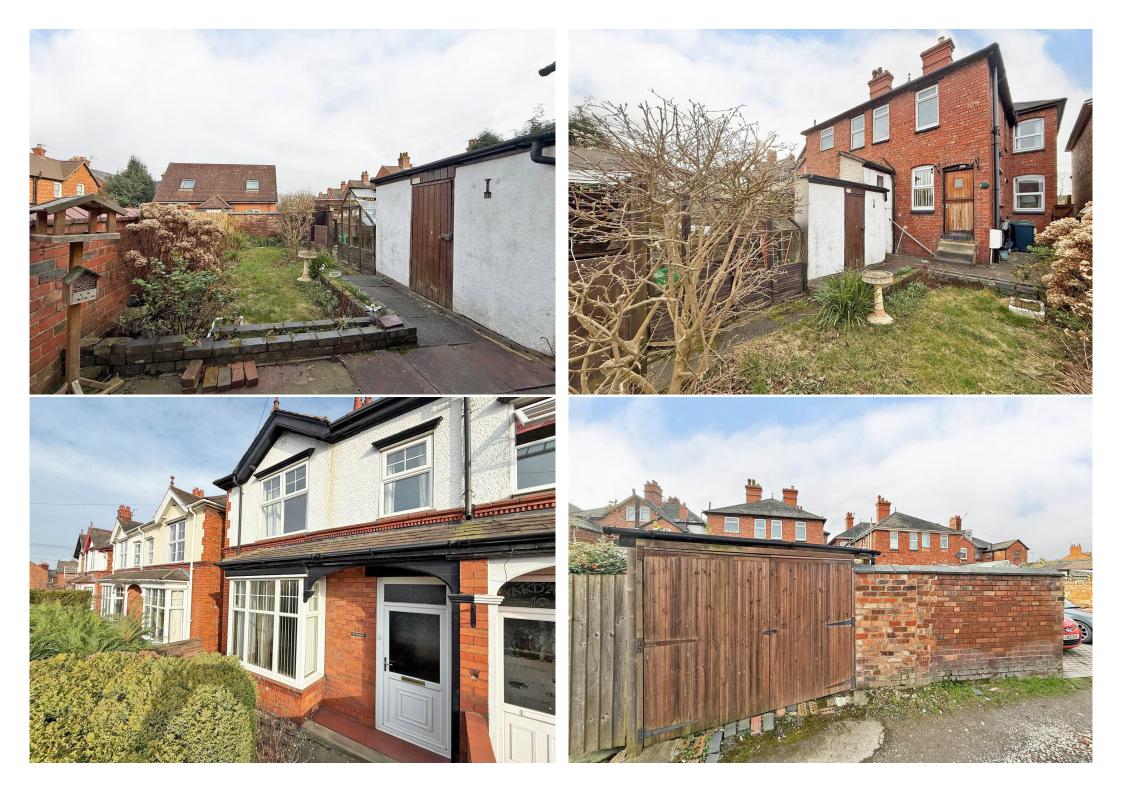

#### **KEY FEATURES**

- Covered entrance area to hall with stripped pine doors to rooms.
- Separate living and dining rooms with fireplaces. The living room also has a bay window to front.
- Breakfast room connecting to a good-sized kitchen with rear access and separate WC.
- Staircase from hall to spacious landing where there are further stripped pine doors to 3 double bedrooms and a family bathroom with separate shower. 2 of the rooms also have original cast iron fireplaces.
- Double glazed windows and gas fired central heating.
- Double gated access to the rear where there is private parking and a partly walled garden with store.
- Very convenient location within walking distance of local store, good primary school, the railway station and town centre.
- No onward chain.