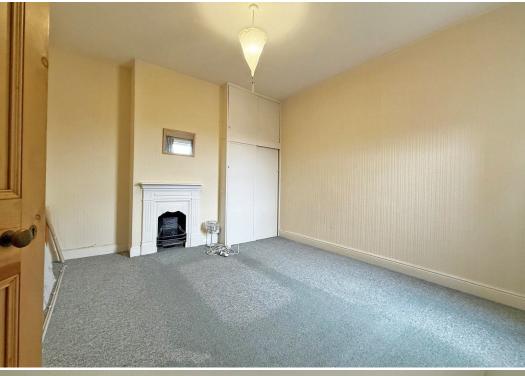

#### **KEY FEATURES**

- Covered entrance area to hall with stripped pine doors to rooms.
- Separate living and dining rooms with fireplaces. The living room also has a bay window to front.
- Breakfast room connecting to a good-sized kitchen with rear access and separate WC.
- Staircase from hall to spacious landing where there are further stripped pine doors to 3 double bedrooms and a family bathroom with separate shower. 2 of the rooms also have original cast iron fireplaces.
- Double glazed windows and gas fired central heating.
- Double gated access to the rear where there is private parking and a partly walled garden with store.
- Very convenient location within walking distance of local store, good primary school, the railway station and town centre.
- No onward chain.