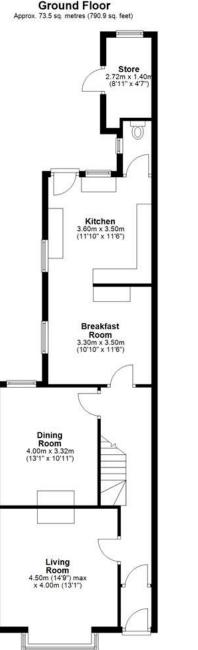

#### **KEY FEATURES**

- Covered entrance area to hall with stripped pine doors to rooms.
- Separate living and dining rooms with fireplaces. The living room also has a bay window to front.
- Breakfast room connecting to a good-sized kitchen with rear access and separate WC.
- Staircase from hall to spacious landing where there are further stripped pine doors to 3 double bedrooms and a family bathroom with separate shower. 2 of the rooms also have original cast iron fireplaces.
- Double glazed windows and gas fired central heating.
- Double gated access to the rear where there is private parking and a partly walled garden with store.
- Very convenient location within walking distance of local store, good primary school, the railway station and town centre.
- No onward chain.

# 12 Ellesmere Road, Greenfields, Shrewsbury SY1 2PJ

£275,000 Freehold—3 bedroom semi-detached house sales@cgpooks.co.uk

**BOUNDARIES NOT CONFIRMED** 

| Tenure          | Freehold                         |
|-----------------|----------------------------------|
| Local Authority | Shropshire Council               |
| Council Tax     | Band B                           |
| EPC Band        | твс                              |
| Services        | All mains services are connected |