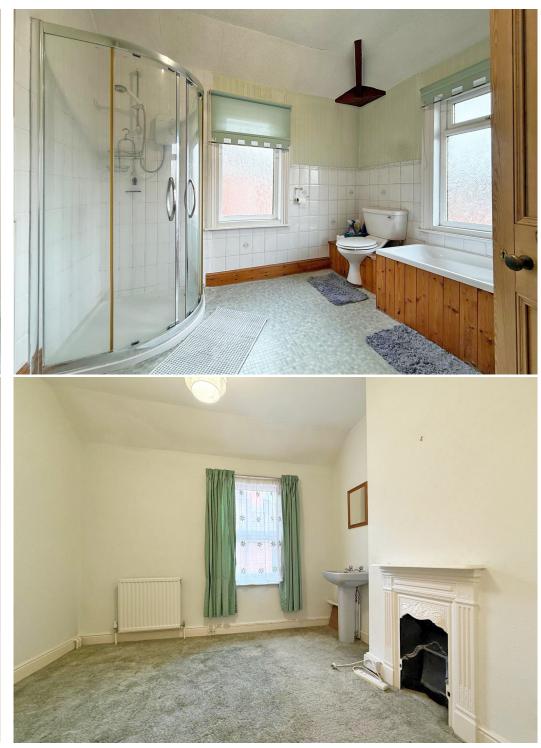

#### **KEY FEATURES**

- Covered entrance area to hall with stripped pine doors to rooms.
- Separate living and dining rooms with fireplaces. The living room also has a bay window to front.
- Breakfast room connecting to a good-sized kitchen with rear access and separate WC.
- Staircase from hall to spacious landing where there are further stripped pine doors to 3 double bedrooms and a family bathroom with separate shower. 2 of the rooms also have original cast iron fireplaces.
- Double glazed windows and gas fired central heating.
- Double gated access to the rear where there is private parking and a partly walled garden with store.
- Very convenient location within walking distance of local store, good primary school, the railway station and town centre.
- No onward chain.