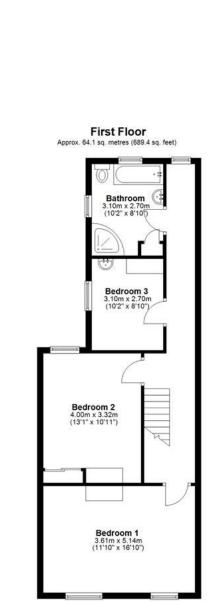

#### **KEY FEATURES**

- Covered entrance area to hall with stripped pine doors to rooms.
- Separate living and dining rooms with fireplaces. The living room also has a bay window to front.
- Breakfast room connecting to a good-sized kitchen with rear access and separate WC.
- Staircase from hall to spacious landing where there are further stripped pine doors to 3 double bedrooms and a family bathroom with separate shower. 2 of the rooms also have original cast iron fireplaces.
- Double glazed windows and gas fired central heating.
- Double gated access to the rear where there is private parking and a partly walled garden with store.
- Very convenient location within walking distance of local store, good primary school, the railway station and town centre.
- No onward chain.

# 12 Ellesmere Road, Greenfields, Shrewsbury SY1 2PJ

£275,000 Freehold—3 bedroom semi-detached house sales@cgpooks.co.uk

**BOUNDARIES NOT CONFIRMED** 

| Tenure          | Freehold                         |
|-----------------|----------------------------------|
| Local Authority | Shropshire Council               |
| Council Tax     | Band B                           |
| EPC Band        | твс                              |
| Services        | All mains services are connected |