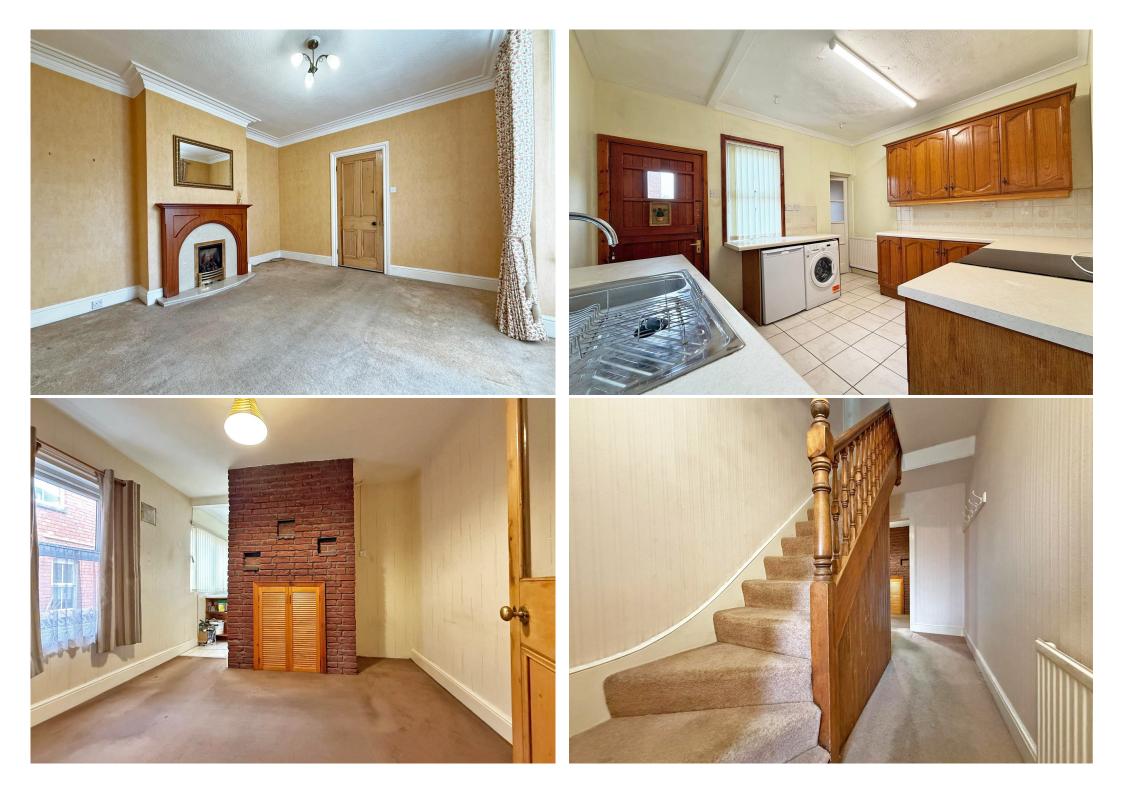

#### **KEY FEATURES**

- Covered entrance area to hall with stripped pine doors to rooms.
- Separate living and dining rooms with fireplaces. The living room also has a bay window to front.
- Breakfast room connecting to a good-sized kitchen with rear access and separate WC.
- Staircase from hall to spacious landing where there are further stripped pine doors to 3 double bedrooms and a family bathroom with separate shower. 2 of the rooms also have original cast iron fireplaces.
- Double glazed windows and gas fired central heating.
- Double gated access to the rear where there is private parking and a partly walled garden with store.
- Very convenient location within walking distance of local store, good primary school, the railway station and town centre.
- No onward chain.