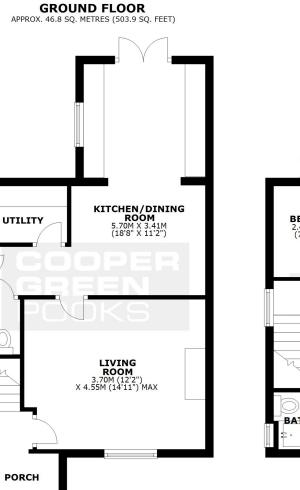

#### **KEY FEATURES**

- Entrance porch opening to inner hallway with staircase to landing
- Living room with feature fireplace and wood burning stove
- Lovely open plan kitchen/dining room with integrated appliances and glazed double doors to rear garden
- Very practical separate utility and cloakroom
- Master bedroom with built in wardrobes and views over Rodington vineyard and towards the Wrekin
- Two further bedrooms and a well-appointed family bathroom
- uPVC double glazed windows (installed within the last 3 years) and LPG gas fired central heating
- Good sized private rear garden, laid to lawn with paved terrace, planted borders and pergola
- There is also a recently built timber store/summerhouse which would make a fantastic home office or workshop
- Driveway to front providing plenty of parking

TOTAL AREA: APPROX. 81.9 SQ. METRES (881.8 SQ. FEET) We accept no responsibility for any mistake or inaccuracy contained within the floorplan. The floorplan is provided as a guide only and should be taken as an illustration only. The measurements, contents and positioning are approximations only and provided as a guidance tool and not an exact replication of the property. Plan produced using Planub.