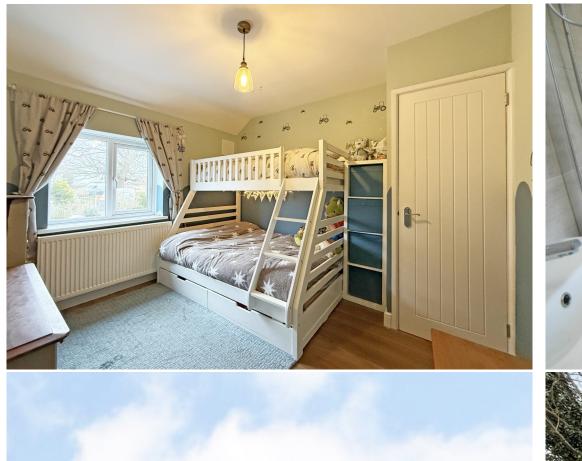

#### **KEY FEATURES**

- Entrance porch opening to inner hallway with staircase to landing
- Living room with feature fireplace and wood burning stove
- Lovely open plan kitchen/dining room with integrated appliances and glazed double doors to rear garden
- Very practical separate utility and cloakroom
- Master bedroom with built in wardrobes and views over Rodington vineyard and towards the Wrekin
- Two further bedrooms and a well-appointed family bathroom
- uPVC double glazed windows (installed within the last 3 years) and LPG gas fired central heating
- Good sized private rear garden, laid to lawn with paved terrace, planted borders and pergola
- There is also a recently built timber store/summerhouse which would make a fantastic home office or workshop
- Driveway to front providing plenty of parking