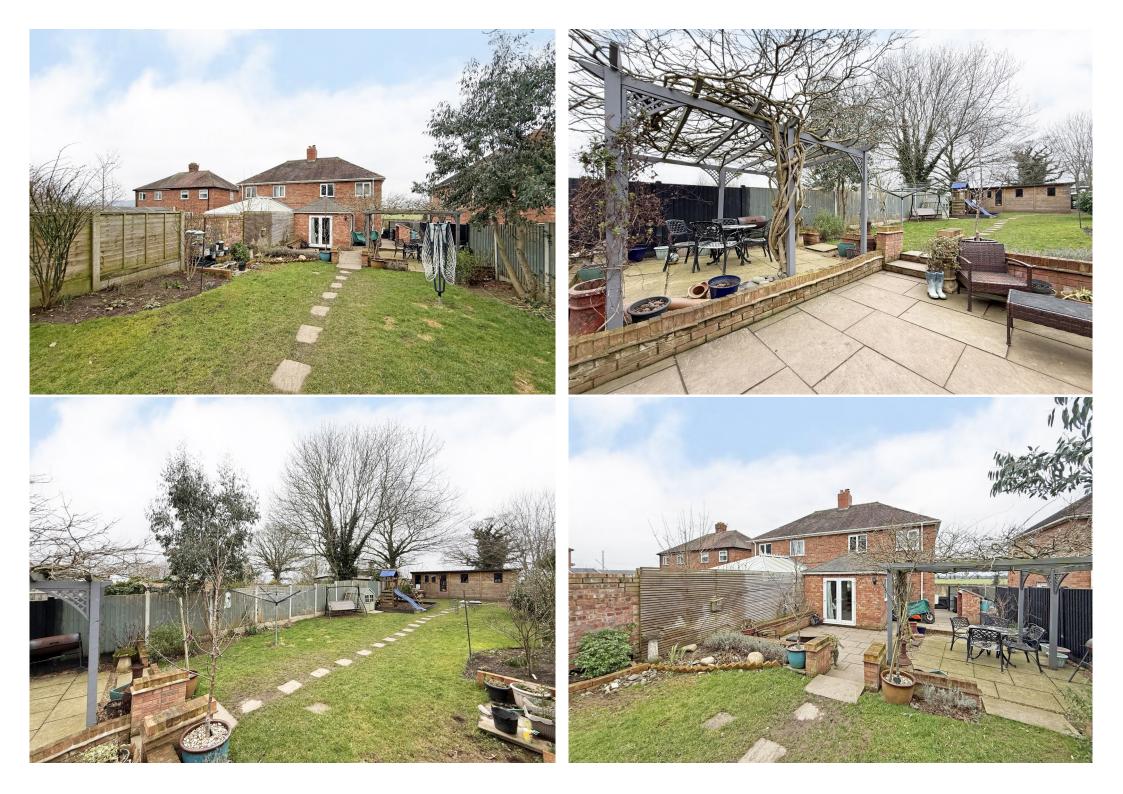

#### **KEY FEATURES**

- Entrance porch opening to inner hallway with staircase to landing
- Living room with feature fireplace and wood burning stove
- Lovely open plan kitchen/dining room with integrated appliances and glazed double doors to rear garden
- Very practical separate utility and cloakroom
- Master bedroom with built in wardrobes and views over Rodington vineyard and towards the Wrekin
- Two further bedrooms and a well-appointed family bathroom
- uPVC double glazed windows (installed within the last 3 years) and LPG gas fired central heating
- Good sized private rear garden, laid to lawn with paved terrace, planted borders and pergola
- There is also a recently built timber store/summerhouse which would make a fantastic home office or workshop
- Driveway to front providing plenty of parking