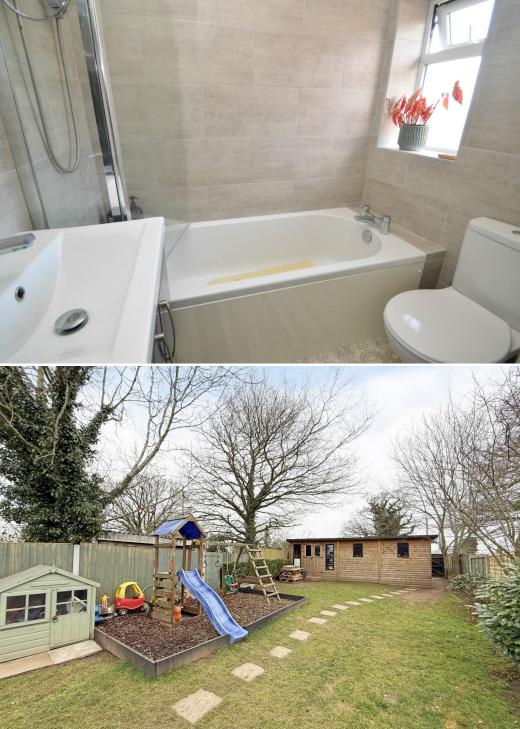

#### **KEY FEATURES**

- Entrance porch opening to inner hallway with staircase to landing
- Living room with feature fireplace and wood burning stove
- Lovely open plan kitchen/dining room with integrated appliances and glazed double doors to rear garden
- Very practical separate utility and cloakroom
- Master bedroom with built in wardrobes and views over Rodington vineyard and towards the Wrekin
- Two further bedrooms and a well-appointed family bathroom
- uPVC double glazed windows (installed within the last 3 years) and LPG gas fired central heating
- Good sized private rear garden, laid to lawn with paved terrace, planted borders and pergola
- There is also a recently built timber store/summerhouse which would make a fantastic home office or workshop
- Driveway to front providing plenty of parking