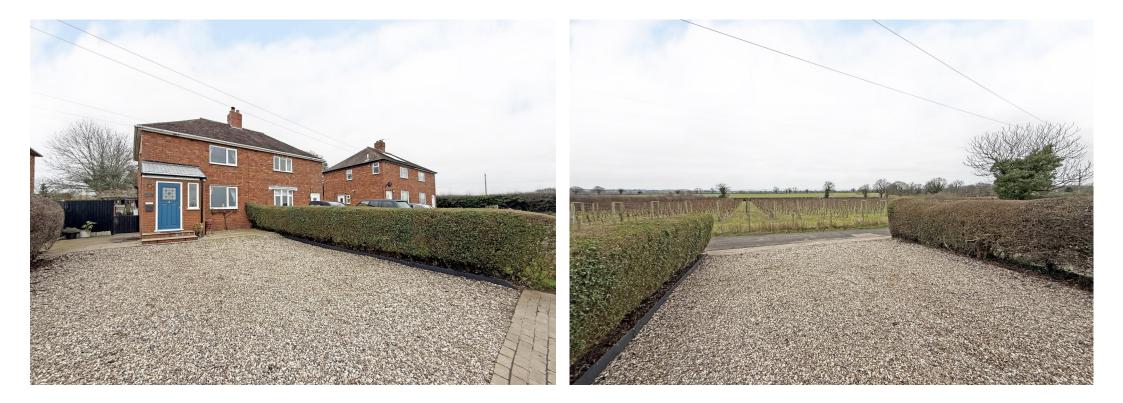

COOPER GREEN POOKS

3 bedroom semi-detached house—£330,000 Freehold

£330,000 Freehold—3 bedroom semi-detached house sales@cgpooks.co.uk

Occupying a fantastic position with impressive views to both the front and rear, this beautifully presented and improved semi-detached house has been extended to provide spacious and practical accommodation throughout. The property is located on the fringe of the village, surrounded by open countryside, while being roughly 10 miles from both Shrewsbury and Telford town centres.

#### **KEY FEATURES**

- Entrance porch opening to inner hallway with staircase to landing
- Living room with feature fireplace and wood burning stove
- Lovely open plan kitchen/dining room with integrated appliances and glazed double doors to rear garden
- Very practical separate utility and cloakroom
- Master bedroom with built in wardrobes and views over Rodington vineyard and towards the Wrekin
- Two further bedrooms and a well-appointed family bathroom
- uPVC double glazed windows (installed within the last 3 years) and LPG gas fired central heating
- Good sized private rear garden, laid to lawn with paved terrace, planted borders and pergola
- There is also a recently built timber store/summerhouse which would make a fantastic home office or workshop
- Driveway to front providing plenty of parking