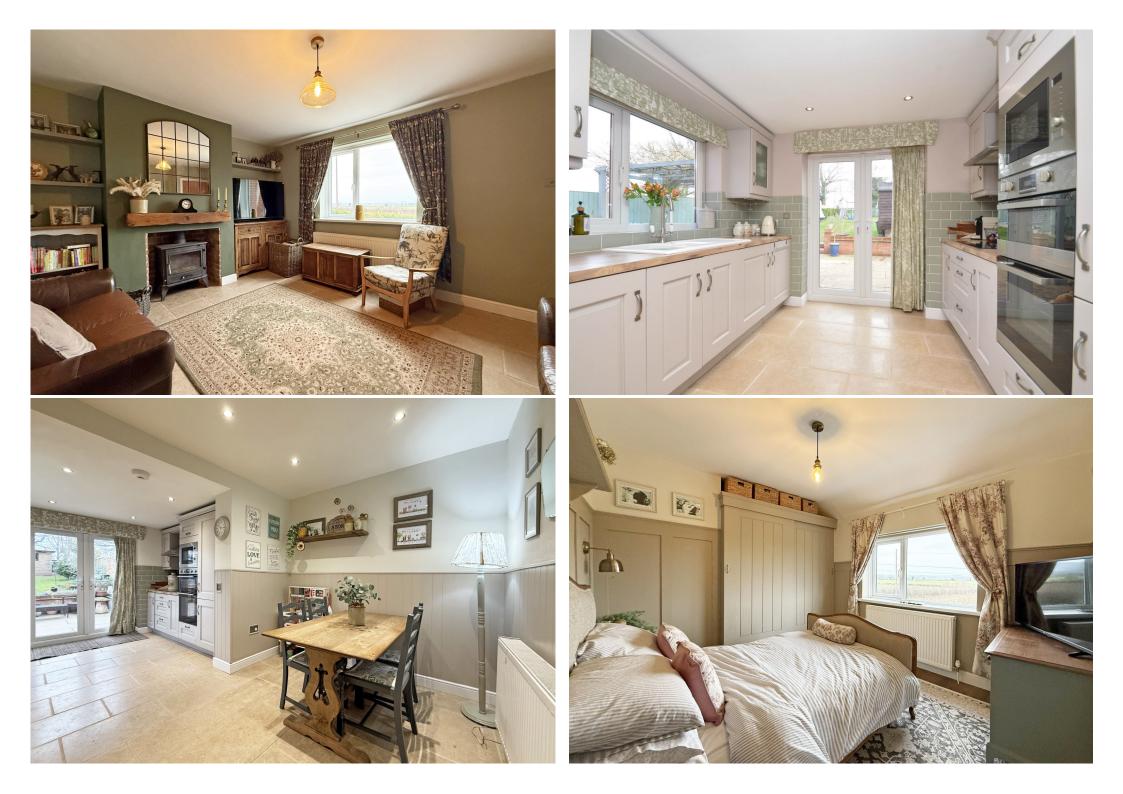

#### **KEY FEATURES**

- Entrance porch opening to inner hallway with staircase to landing
- Living room with feature fireplace and wood burning stove
- Lovely open plan kitchen/dining room with integrated appliances and glazed double doors to rear garden
- Very practical separate utility and cloakroom
- Master bedroom with built in wardrobes and views over Rodington vineyard and towards the Wrekin
- Two further bedrooms and a well-appointed family bathroom
- uPVC double glazed windows (installed within the last 3 years) and LPG gas fired central heating
- Good sized private rear garden, laid to lawn with paved terrace, planted borders and pergola
- There is also a recently built timber store/summerhouse which would make a fantastic home office or workshop
- Driveway to front providing plenty of parking