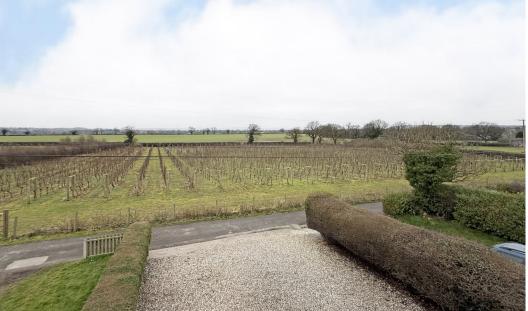

COOPER GREEN POOKS

3 bedroom semi-detached house—£330,000 Freehold

£330,000 Freehold—3 bedroom semi-detached house sales@cgpooks.co.uk

Occupying a fantastic position with impressive views to both the front and rear, this beautifully presented and improved semi-detached house has been extended to provide spacious and practical accommodation throughout. The property is located on the fringe of the village, surrounded by open countryside, while being roughly 10 miles from both Shrewsbury and Telford town centres.

#### **KEY FEATURES**

- Entrance porch opening to inner hallway with staircase to landing
- Living room with feature fireplace and wood burning stove
- Lovely open plan kitchen/dining room with integrated appliances and glazed double doors to rear garden
- Very practical separate utility and cloakroom
- Master bedroom with built in wardrobes and views over Rodington vineyard and towards the Wrekin
- Two further bedrooms and a well-appointed family bathroom
- uPVC double glazed windows (installed within the last 3 years) and LPG gas fired central heating
- Good sized private rear garden, laid to lawn with paved terrace, planted borders and pergola
- There is also a recently built timber store/summerhouse which would make a fantastic home office or workshop
- Driveway to front providing plenty of parking