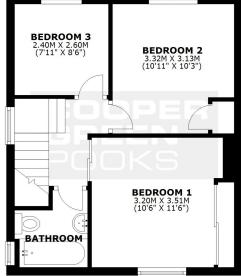

 FIRST FLOOR

 APPROX. 35.1 SQ. METRES (377.9 SQ. FEET)

 BEDROOM 3

 2.40M X 2.60M

 (7'11" X 8'6")

 BEDROOM 2

 3.32M X 3.13M

 (10'11" X 10'3")

TOTAL AREA: APPROX. 81.9 SQ. METRES (881.8 SQ. FEET) We accept no responsibility for any mistake or inaccuracy contained within the floorplan. The floorplan is provided as a guide only and should be taken as an illustration only. The measurements, contents and positioning are approximations only and provided as a guidance tool and not an exact replication of the property. Plan produced using Planub.