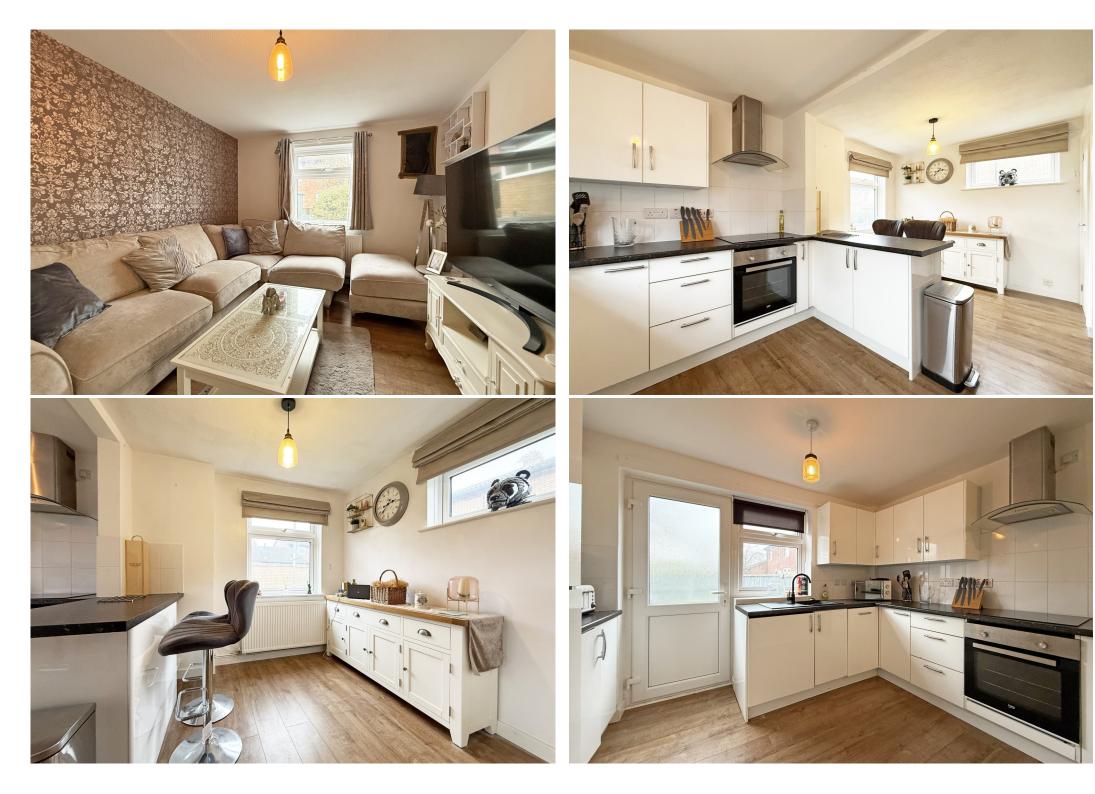

#### **KEY FEATURES**

- Good sized entrance hall with staircase to landing
- Living room opening to lovely kitchen/dining room with windows to three . elevations and access to rear garden
- Modern fitted kitchen, complete with integrated appliances ٠
- Large master bedroom with plenty of built in storage
- A further double bedroom and re-fitted family bathroom
- uPVC double glazed windows and gas fired central heating
- Private rear garden, laid to lawn with paved terrace and gated access to side
- Conveniently located residents parking area
- Sold with no upward chain