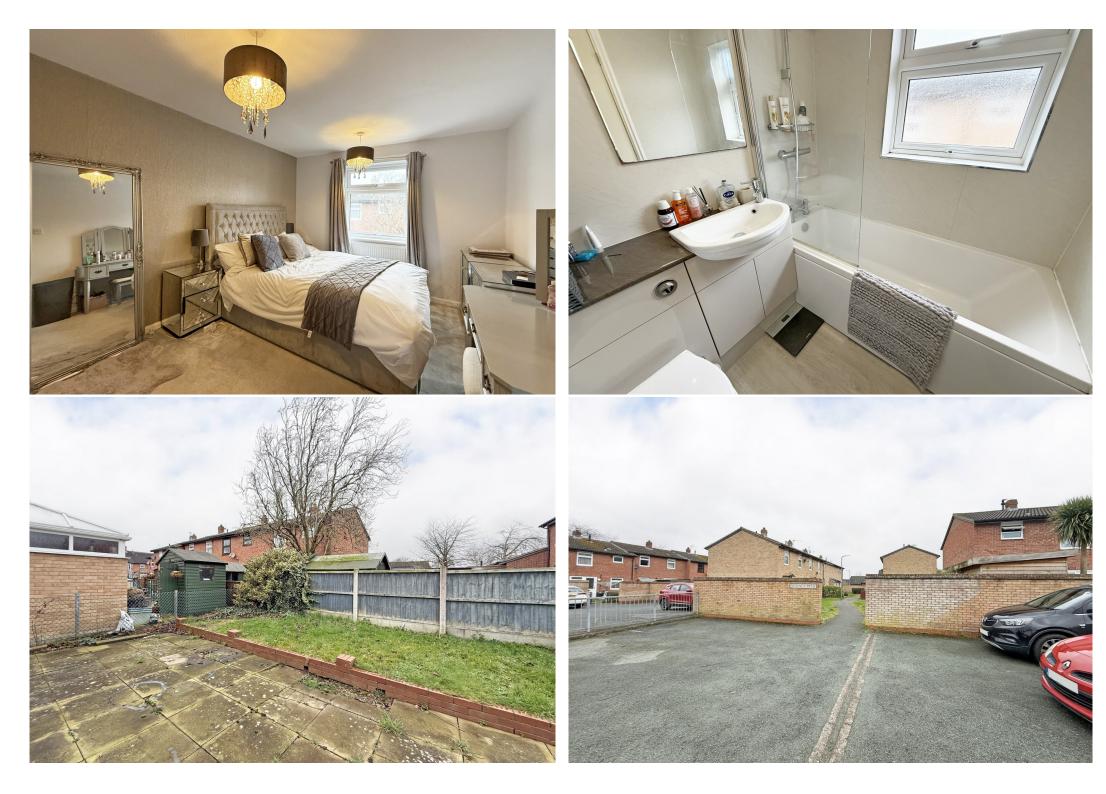

## 2 Spinney Path, Monkmoor, Shrewsbury SY2 5PR

£189,950 Freehold— 2 bedroom end terraced house sales@cgpooks.co.uk

This spacious end of terrace property has been recently improved to provide thoughtfully designed, while being tucked away in a quiet position, a short distance from some excellent amenities, primary school, and less than two miles from the town centre.

#### **KEY FEATURES**

- Good sized entrance hall with staircase to landing
- Living room opening to lovely kitchen/dining room with windows to three . elevations and access to rear garden
- Modern fitted kitchen, complete with integrated appliances ٠
- Large master bedroom with plenty of built in storage
- A further double bedroom and re-fitted family bathroom
- uPVC double glazed windows and gas fired central heating
- Private rear garden, laid to lawn with paved terrace and gated access to side
- Conveniently located residents parking area
- Sold with no upward chain