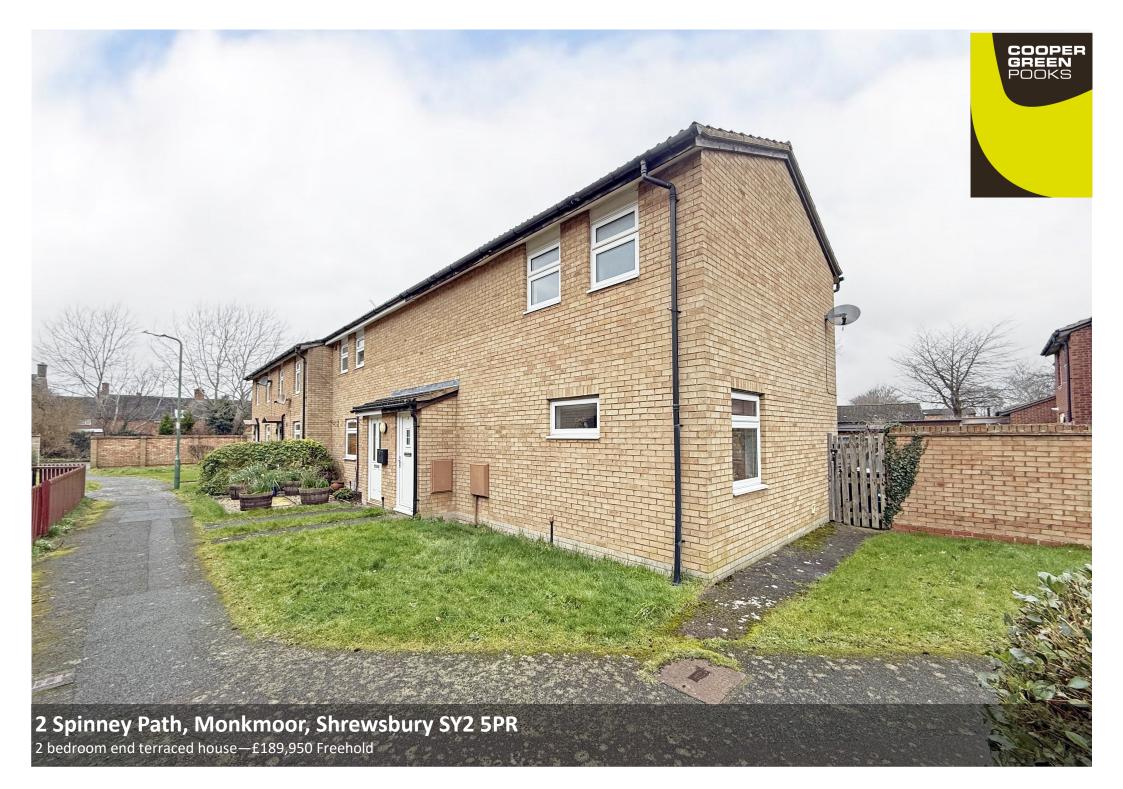

## 2 Spinney Path, Monkmoor, Shrewsbury SY2 5PR

£189,950 Freehold— 2 bedroom end terraced house sales@cgpooks.co.uk

This spacious end of terrace property has been recently improved to provide thoughtfully designed, while being tucked away in a quiet position, a short distance from some excellent amenities, primary school, and less than two miles from the town centre.

#### **KEY FEATURES**

- Good sized entrance hall with staircase to landing
- Living room opening to lovely kitchen/dining room with windows to three . elevations and access to rear garden
- Modern fitted kitchen, complete with integrated appliances ٠
- Large master bedroom with plenty of built in storage
- A further double bedroom and re-fitted family bathroom
- uPVC double glazed windows and gas fired central heating
- Private rear garden, laid to lawn with paved terrace and gated access to side
- Conveniently located residents parking area
- Sold with no upward chain