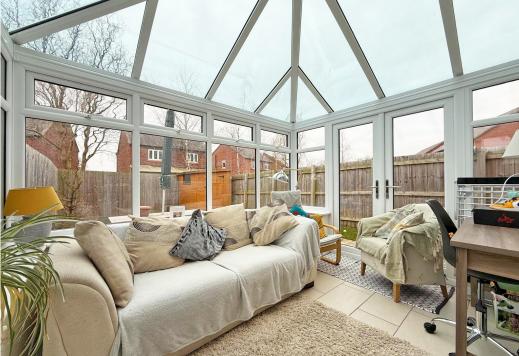

#### **KEY FEATURES**

- Covered entrance area to hall with wood effect flooring and window to front.
- Well fitted kitchen/breakfast room with tiled flooring and window to garden. There is also built in store and a cloakroom.
- Lovely conservatory to rear, which is heated with glazed double doors to both the garden and also the kitchen, as well as having tiled flooring to match.
- Staircase from living room to the first-floor landing where there are 2 double bedrooms and a bathroom.
- uPVC double glazed windows and gas fired central heating.
- Driveway to front providing parking for 2 cars.
- Gated access along the side of the property to the south facing rear garden, which is laid to lawn with a paved sun terrace.
- Well situated at the end of a quiet and private cul de sac within the popular and very attractive Leighton park development.
- Few minutes' walk from the Shelton cricket and bowling clubs, as well as a great pub/ restaurant and the Bicton shopping complex.