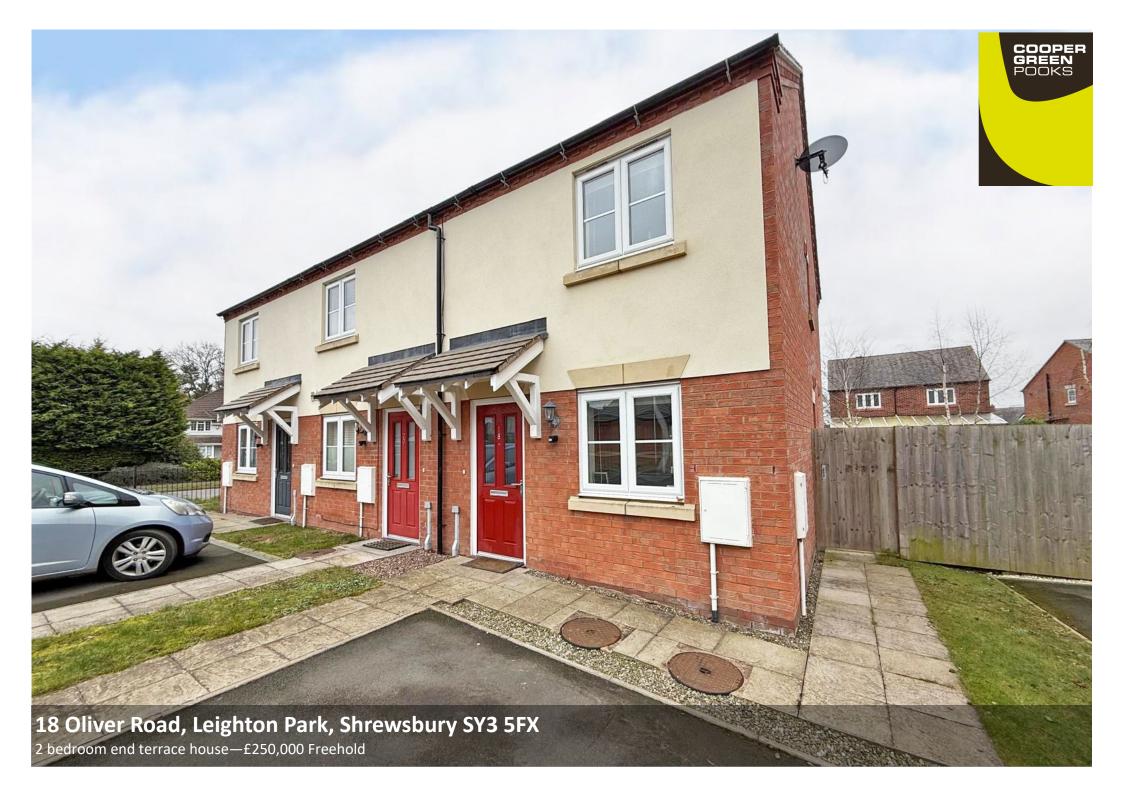

£250,000 Freehold—2 bedroom end terrace house sales@cgpooks.co.uk

This attractively designed and extended modern semi-detached home is well situated within the impressive Leighton Park development, with a private south facing rear garden and driveway providing parking for 2 cars.

### 18 Oliver Road, Leighton Park, Shrewsbury SY3 5FX

£250,000 Freehold—2 bedroom end terrace house sales@cgpooks.co.uk

**BOUNDARIES NOT CONFIRMED** 

Tenure Freehold

**Local Authority Shropshire Council** 