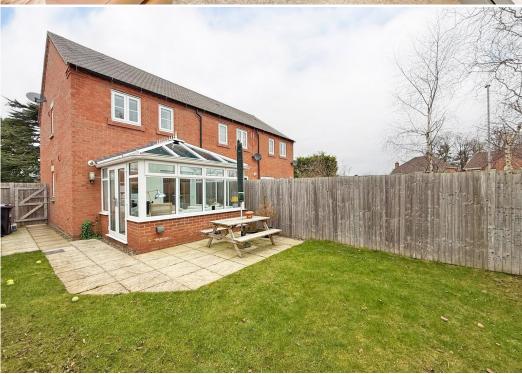

£250,000 Freehold—2 bedroom end terrace house sales@cgpooks.co.uk

This attractively designed and extended modern semi-detached home is well situated within the impressive Leighton Park development, with a private south facing rear garden and driveway providing parking for 2 cars.

#### **KEY FEATURES**

- Covered entrance area to hall with wood effect flooring and window to front.
- Well fitted kitchen/breakfast room with tiled flooring and window to garden. There is also built in store and a cloakroom.
- Lovely conservatory to rear, which is heated with glazed double doors to both the garden and also the kitchen, as well as having tiled flooring to match.
- Staircase from living room to the first-floor landing where there are 2 double bedrooms and a bathroom.
- uPVC double glazed windows and gas fired central heating.
- Driveway to front providing parking for 2 cars.
- Gated access along the side of the property to the south facing rear garden, which is laid to lawn with a paved sun terrace.
- Well situated at the end of a quiet and private cul de sac within the popular and very attractive Leighton park development.
- Few minutes' walk from the Shelton cricket and bowling clubs, as well as a great pub/ restaurant and the Bicton shopping complex.