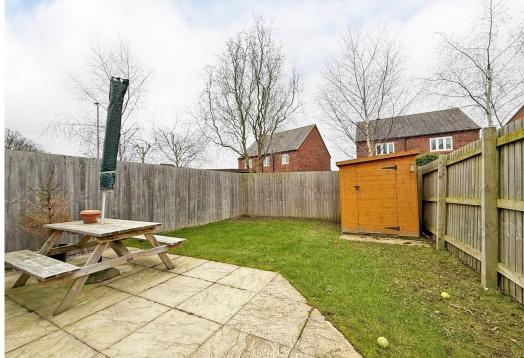

#### **KEY FEATURES**

- Covered entrance area to hall with wood effect flooring and window to front.
- Well fitted kitchen/breakfast room with tiled flooring and window to garden. There is also built in store and a cloakroom.
- Lovely conservatory to rear, which is heated with glazed double doors to both the garden and also the kitchen, as well as having tiled flooring to match.
- Staircase from living room to the first-floor landing where there are 2 double bedrooms and a bathroom.
- uPVC double glazed windows and gas fired central heating.
- Driveway to front providing parking for 2 cars.
- Gated access along the side of the property to the south facing rear garden, which is laid to lawn with a paved sun terrace.
- Well situated at the end of a quiet and private cul de sac within the popular and very attractive Leighton park development.
- Few minutes' walk from the Shelton cricket and bowling clubs, as well as a great pub/ restaurant and the Bicton shopping complex.