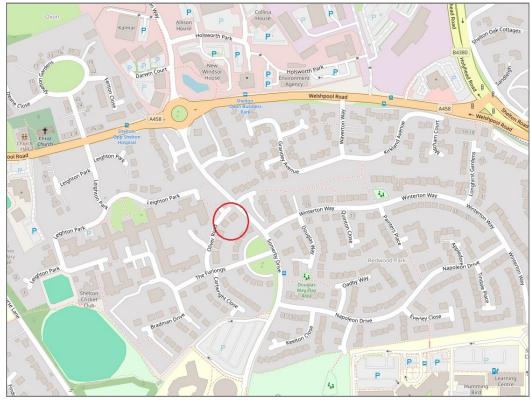

### 18 Oliver Road, Leighton Park, Shrewsbury SY3 5FX

£250,000 Freehold—2 bedroom end terrace house sales@cgpooks.co.uk

**BOUNDARIES NOT CONFIRMED** 

Tenure Freehold

**Local Authority Shropshire Council** 