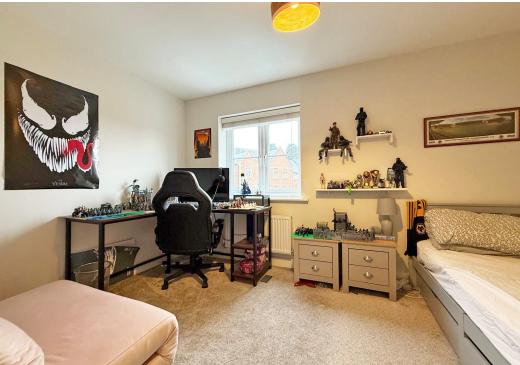

#### **KEY FEATURES**

- Covered entrance area to hall with wood effect flooring and window to front.
- Well fitted kitchen/breakfast room with tiled flooring and window to garden. There is also built in store and a cloakroom.
- Lovely conservatory to rear, which is heated with glazed double doors to both the garden and also the kitchen, as well as having tiled flooring to match.
- Staircase from living room to the first-floor landing where there are 2 double bedrooms and a bathroom.
- uPVC double glazed windows and gas fired central heating.
- Driveway to front providing parking for 2 cars.
- Gated access along the side of the property to the south facing rear garden, which is laid to lawn with a paved sun terrace.
- Well situated at the end of a quiet and private cul de sac within the popular and very attractive Leighton park development.
- Few minutes' walk from the Shelton cricket and bowling clubs, as well as a great pub/ restaurant and the Bicton shopping complex.