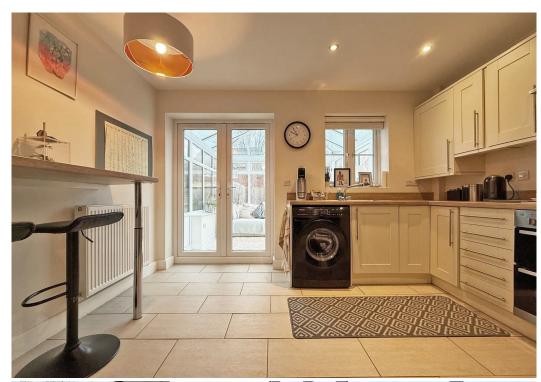

#### **KEY FEATURES**

- Covered entrance area to hall with wood effect flooring and window to front.
- Well fitted kitchen/breakfast room with tiled flooring and window to garden. There is also built in store and a cloakroom.
- Lovely conservatory to rear, which is heated with glazed double doors to both the garden and also the kitchen, as well as having tiled flooring to match.
- Staircase from living room to the first-floor landing where there are 2 double bedrooms and a bathroom.
- uPVC double glazed windows and gas fired central heating.
- Driveway to front providing parking for 2 cars.
- Gated access along the side of the property to the south facing rear garden, which is laid to lawn with a paved sun terrace.
- Well situated at the end of a quiet and private cul de sac within the popular and very attractive Leighton park development.
- Few minutes' walk from the Shelton cricket and bowling clubs, as well as a great pub/ restaurant and the Bicton shopping complex.