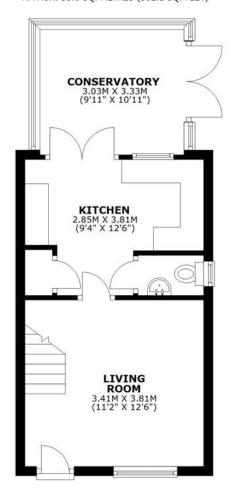

# GROUND FLOOR APPROX. 33.6 SQ. METRES (362.1 SQ. FEET)

## FIRST FLOOR APPROX. 24.5 SO. METRES (263.4 SO. FEET)

BEDROOM 1
2.61M X 3.81M
(8'7" X 12'6")

BEDROOM 2
2.63M X 3.81M
(8'8" X 12'6")

TOTAL AREA: APPROX. 58.1 SQ. METRES (625.5 SQ. FEET)