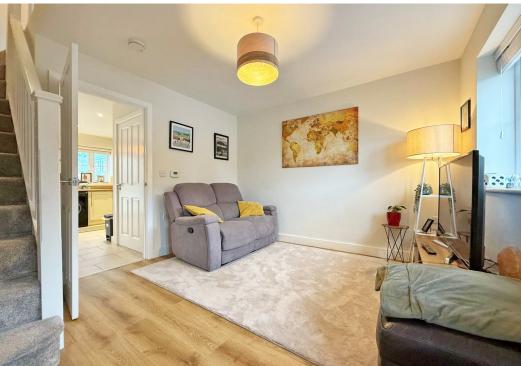

#### **KEY FEATURES**

- Covered entrance area to hall with wood effect flooring and window to front.
- Well fitted kitchen/breakfast room with tiled flooring and window to garden. There is also built in store and a cloakroom.
- Lovely conservatory to rear, which is heated with glazed double doors to both the garden and also the kitchen, as well as having tiled flooring to match.
- Staircase from living room to the first-floor landing where there are 2 double bedrooms and a bathroom.
- uPVC double glazed windows and gas fired central heating.
- Driveway to front providing parking for 2 cars.
- Gated access along the side of the property to the south facing rear garden, which is laid to lawn with a paved sun terrace.
- Well situated at the end of a quiet and private cul de sac within the popular and very attractive Leighton park development.
- Few minutes' walk from the Shelton cricket and bowling clubs, as well as a great pub/ restaurant and the Bicton shopping complex.