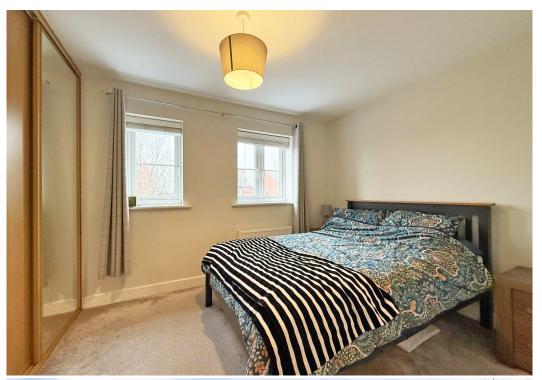

#### **KEY FEATURES**

- Covered entrance area to hall with wood effect flooring and window to front.
- Well fitted kitchen/breakfast room with tiled flooring and window to garden. There is also built in store and a cloakroom.
- Lovely conservatory to rear, which is heated with glazed double doors to both the garden and also the kitchen, as well as having tiled flooring to match.
- Staircase from living room to the first-floor landing where there are 2 double bedrooms and a bathroom.
- uPVC double glazed windows and gas fired central heating.
- Driveway to front providing parking for 2 cars.
- Gated access along the side of the property to the south facing rear garden, which is laid to lawn with a paved sun terrace.
- Well situated at the end of a quiet and private cul de sac within the popular and very attractive Leighton park development.
- Few minutes' walk from the Shelton cricket and bowling clubs, as well as a great pub/ restaurant and the Bicton shopping complex.

## FIRST FLOOR APPROX. 24.5 SO. METRES (263.4 SO. FEET)

BEDROOM 1
2.61M X 3.81M
(8'7" X 12'6")

BEDROOM 2
2.63M X 3.81M
(8'8" X 12'6")

TOTAL AREA: APPROX. 58.1 SQ. METRES (625.5 SQ. FEET)