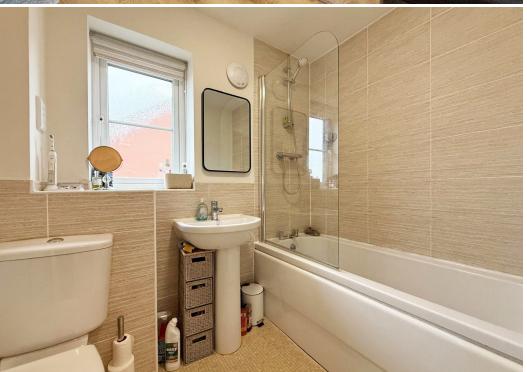

#### **KEY FEATURES**

- Covered entrance area to hall with wood effect flooring and window to front.
- Well fitted kitchen/breakfast room with tiled flooring and window to garden. There is also built in store and a cloakroom.
- Lovely conservatory to rear, which is heated with glazed double doors to both the garden and also the kitchen, as well as having tiled flooring to match.
- Staircase from living room to the first-floor landing where there are 2 double bedrooms and a bathroom.
- uPVC double glazed windows and gas fired central heating.
- Driveway to front providing parking for 2 cars.
- Gated access along the side of the property to the south facing rear garden, which is laid to lawn with a paved sun terrace.
- Well situated at the end of a quiet and private cul de sac within the popular and very attractive Leighton park development.
- Few minutes' walk from the Shelton cricket and bowling clubs, as well as a great pub/ restaurant and the Bicton shopping complex.

## FIRST FLOOR APPROX. 24.5 SO. METRES (263.4 SO. FEET)

BEDROOM 1
2.61M X 3.81M
(8'7" X 12'6")

BEDROOM 2
2.63M X 3.81M
(8'8" X 12'6")

TOTAL AREA: APPROX. 58.1 SQ. METRES (625.5 SQ. FEET)