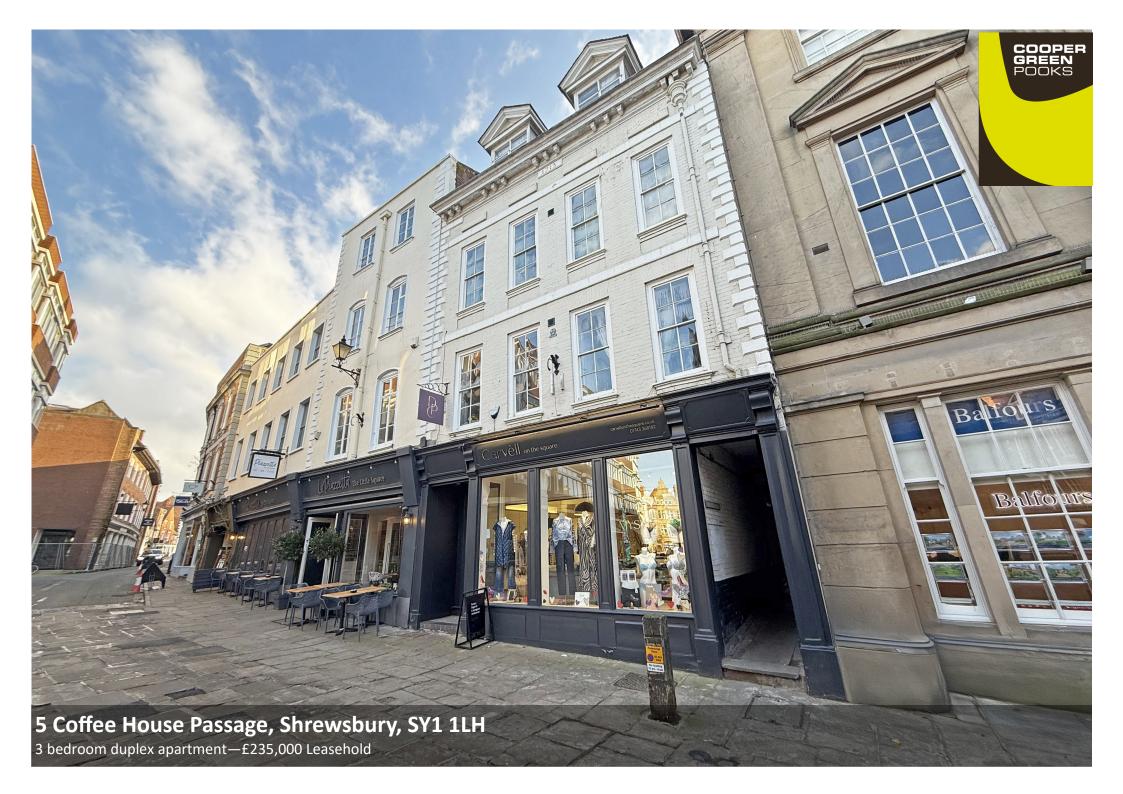

### 5 Coffee House Passage, Shrewsbury, SY1 1LH

£235,000 Leasehold—3 bedroom duplex apartment sales@cgpooks.co.uk

Occupying a fantastic position, tucked away within the heart of the town centre, this individually designed duplex apartment offers well-proportioned accommodation and benefits from two private terraces.

#### **KEY FEATURES**

- Private front door and hallway with staircase to the first floor
- Large open plan living/dining room with windows to two elevations
- Well-fitted separate kitchen with integrated appliances
- There are two private roof terraces, accessed via the living area and kitchen
- A staircase leads to the spacious first floor landing, from which there are three bedrooms and a family bathroom with shower
- Double glazed windows and electric heating
- A superb location, just off the market square, a stone's throw from Shrewsbury's excellent range of bars, restaurants and main shopping thoroughfares
- The property would be ideal for a first-time buyer/owner occupier and could also be used as a fantastic holiday let or AirBnB
- Sold vacant with no upward chain