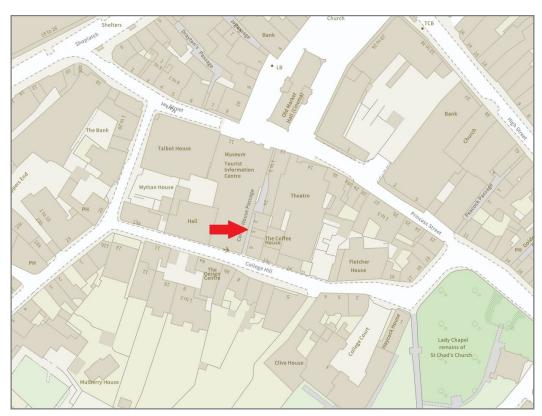

### 5 Coffee House Passage, Shrewsbury, SY1 1LH

£235,000 Leasehold—3 bedroom duplex apartment sales@cgpooks.co.uk

Occupying a fantastic position, tucked away within the heart of the town centre, this individually designed duplex apartment offers well-proportioned accommodation and benefits from two private terraces.

#### **KEY FEATURES**

- Private front door and hallway with staircase to the first floor
- Large open plan living/dining room with windows to two elevations
- Well-fitted separate kitchen with integrated appliances
- There are two private roof terraces, accessed via the living area and kitchen
- A staircase leads to the spacious first floor landing, from which there are three bedrooms and a family bathroom with shower
- Double glazed windows and electric heating
- A superb location, just off the market square, a stone's throw from Shrewsbury's excellent range of bars, restaurants and main shopping thoroughfares
- The property would be ideal for a first-time buyer/owner occupier and could also be used as a fantastic holiday let or AirBnB
- Sold vacant with no upward chain