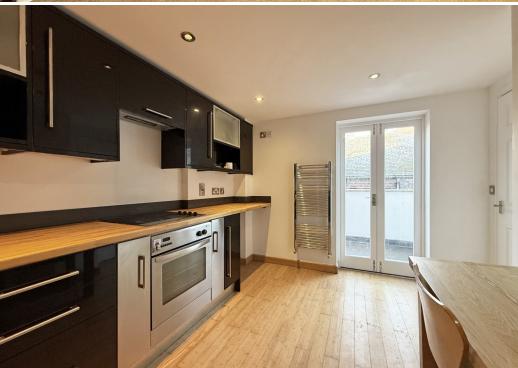

#### **KEY FEATURES**

- Private front door and hallway with staircase to the first floor
- Large open plan living/dining room with windows to two elevations
- Well-fitted separate kitchen with integrated appliances
- There are two private roof terraces, accessed via the living area and kitchen
- A staircase leads to the spacious first floor landing, from which there are three bedrooms and a family bathroom with shower
- Double glazed windows and electric heating
- A superb location, just off the market square, a stone's throw from Shrewsbury's excellent range of bars, restaurants and main shopping thoroughfares
- The property would be ideal for a first-time buyer/owner occupier and could also be used as a fantastic holiday let or AirBnB
- Sold vacant with no upward chain