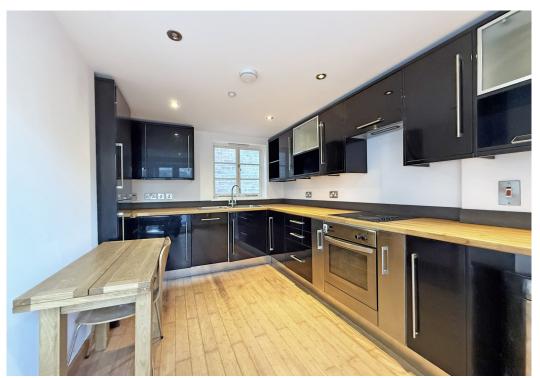

#### **KEY FEATURES**

- Private front door and hallway with staircase to the first floor
- Large open plan living/dining room with windows to two elevations
- Well-fitted separate kitchen with integrated appliances
- There are two private roof terraces, accessed via the living area and kitchen
- A staircase leads to the spacious first floor landing, from which there are three bedrooms and a family bathroom with shower
- Double glazed windows and electric heating
- A superb location, just off the market square, a stone's throw from Shrewsbury's excellent range of bars, restaurants and main shopping thoroughfares
- The property would be ideal for a first-time buyer/owner occupier and could also be used as a fantastic holiday let or AirBnB
- Sold vacant with no upward chain