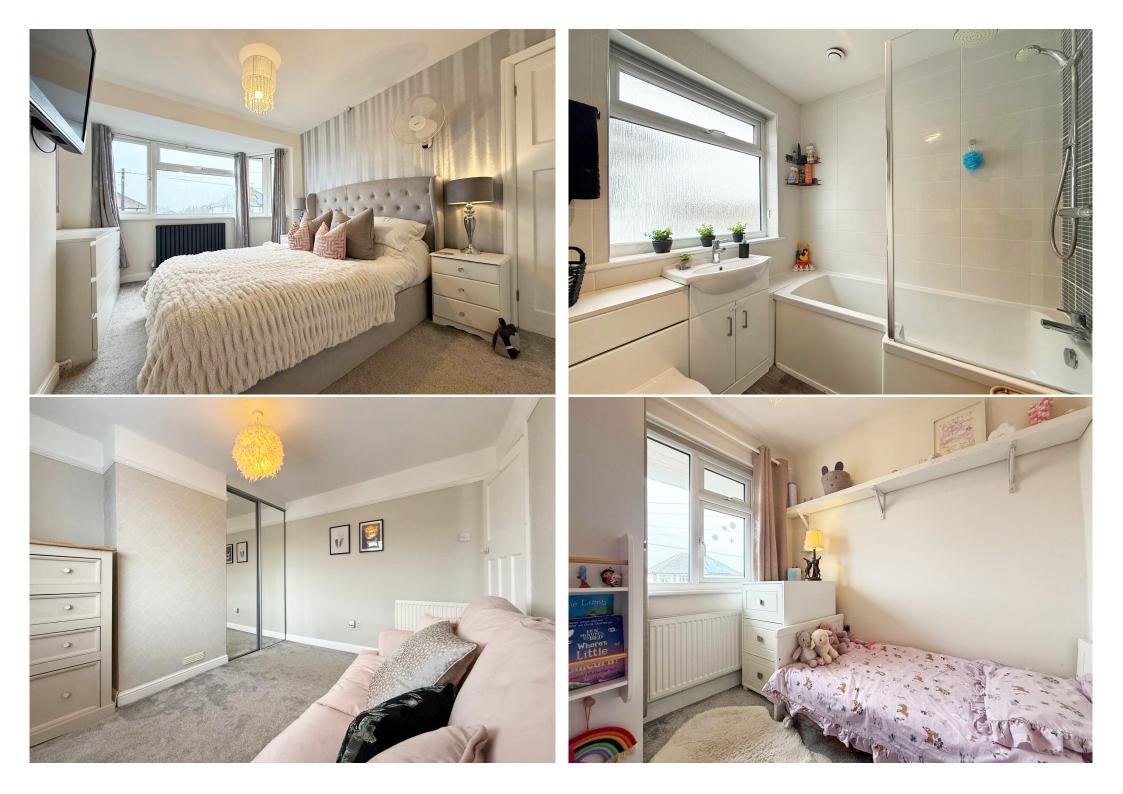

## **KEY FEATURES**

- Recessed entrance area to hall with built in storage.
- Open plan living and dining rooms with wood effect flooring, custom made fitted cupboards and a feature fireplace with wood burner.
- Garden room which connects to the dining room and also has glazed double doors opening to the rear garden.
- Well fitted kitchen with integrated appliances and wooden flooring to match the rest of the ground floor living areas.
- Staircase from hall to landing where there are 3 bedrooms and a bathroom.
- uPVC double glazed windows, gas fired central heating and partial underfloor heating.
- Partly shared driveway and a further private gravelled parking area for about 3 cars.
- Landscaped rear garden with paved sun terraces and raised bed. There is also a sizable timber cladded workshop/store included in the sale.
- Quiet and private residential area, within walking distance of local schools, shops, sports village, medical centre and David Lloyd health and fitness club.