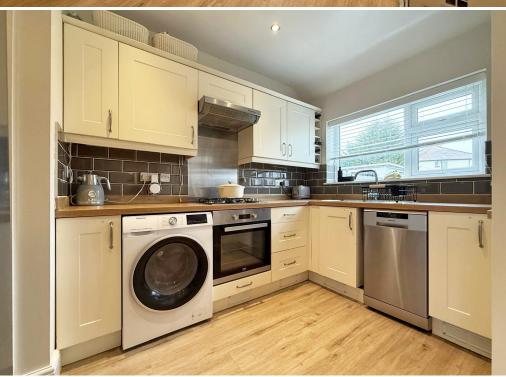

## **KEY FEATURES**

- Recessed entrance area to hall with built in storage.
- Open plan living and dining rooms with wood effect flooring, custom made fitted cupboards and a feature fireplace with wood burner.
- Garden room which connects to the dining room and also has glazed double doors opening to the rear garden.
- Well fitted kitchen with integrated appliances and wooden flooring to match the rest of the ground floor living areas.
- Staircase from hall to landing where there are 3 bedrooms and a bathroom.
- uPVC double glazed windows, gas fired central heating and partial underfloor heating.
- Partly shared driveway and a further private gravelled parking area for about 3 cars.
- Landscaped rear garden with paved sun terraces and raised bed. There is also a sizable timber cladded workshop/store included in the sale.
- Quiet and private residential area, within walking distance of local schools, shops, sports village, medical centre and David Lloyd health and fitness club.