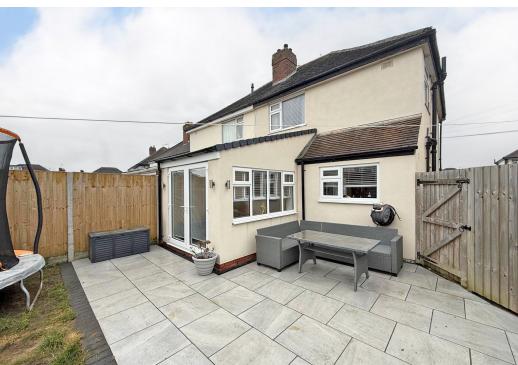

## **KEY FEATURES**

- Recessed entrance area to hall with built in storage.
- Open plan living and dining rooms with wood effect flooring, custom made fitted cupboards and a feature fireplace with wood burner.
- Garden room which connects to the dining room and also has glazed double doors opening to the rear garden.
- Well fitted kitchen with integrated appliances and wooden flooring to match the rest of the ground floor living areas.
- Staircase from hall to landing where there are 3 bedrooms and a bathroom.
- uPVC double glazed windows, gas fired central heating and partial underfloor heating.
- Partly shared driveway and a further private gravelled parking area for about 3 cars.
- Landscaped rear garden with paved sun terraces and raised bed. There is also a sizable timber cladded workshop/store included in the sale.
- Quiet and private residential area, within walking distance of local schools, shops, sports village, medical centre and David Lloyd health and fitness club.