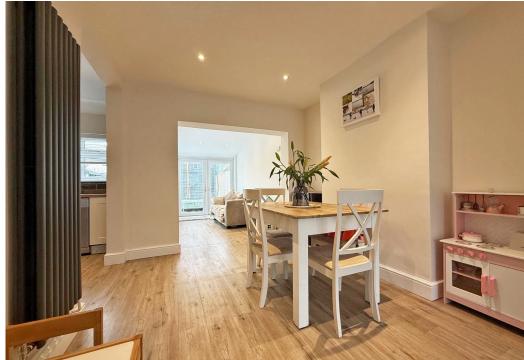

## **KEY FEATURES**

- Recessed entrance area to hall with built in storage.
- Open plan living and dining rooms with wood effect flooring, custom made fitted cupboards and a feature fireplace with wood burner.
- Garden room which connects to the dining room and also has glazed double doors opening to the rear garden.
- Well fitted kitchen with integrated appliances and wooden flooring to match the rest of the ground floor living areas.
- Staircase from hall to landing where there are 3 bedrooms and a bathroom.
- uPVC double glazed windows, gas fired central heating and partial underfloor heating.
- Partly shared driveway and a further private gravelled parking area for about 3 cars.
- Landscaped rear garden with paved sun terraces and raised bed. There is also a sizable timber cladded workshop/store included in the sale.
- Quiet and private residential area, within walking distance of local schools, shops, sports village, medical centre and David Lloyd health and fitness club.