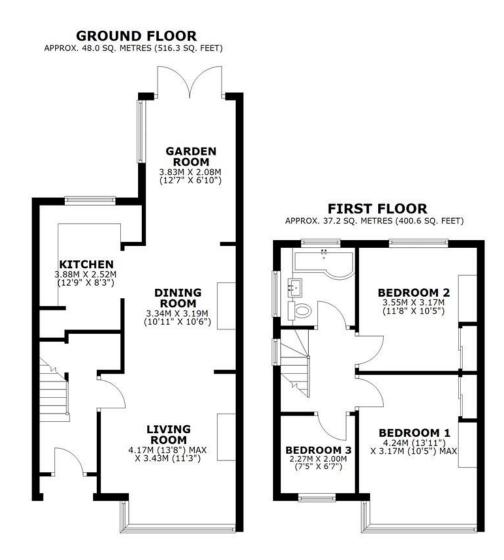

## **KEY FEATURES**

- Recessed entrance area to hall with built in storage.
- Open plan living and dining rooms with wood effect flooring, custom made fitted cupboards and a feature fireplace with wood burner.
- Garden room which connects to the dining room and also has glazed double doors opening to the rear garden.
- Well fitted kitchen with integrated appliances and wooden flooring to match the rest of the ground floor living areas.
- Staircase from hall to landing where there are 3 bedrooms and a bathroom.
- uPVC double glazed windows, gas fired central heating and partial underfloor heating.
- Partly shared driveway and a further private gravelled parking area for about 3 cars.
- Landscaped rear garden with paved sun terraces and raised bed. There is also a sizable timber cladded workshop/store included in the sale.
- Quiet and private residential area, within walking distance of local schools, shops, sports village, medical centre and David Lloyd health and fitness club.

TOTAL AREA: APPROX. 85.2 SQ. METRES (916.9 SQ. FEET)