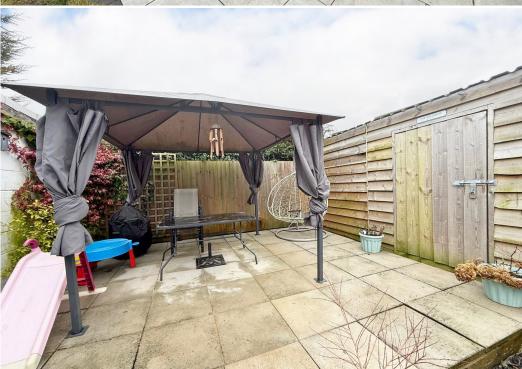

## **KEY FEATURES**

- Recessed entrance area to hall with built in storage.
- Open plan living and dining rooms with wood effect flooring, custom made fitted cupboards and a feature fireplace with wood burner.
- Garden room which connects to the dining room and also has glazed double doors opening to the rear garden.
- Well fitted kitchen with integrated appliances and wooden flooring to match the rest of the ground floor living areas.
- Staircase from hall to landing where there are 3 bedrooms and a bathroom.
- uPVC double glazed windows, gas fired central heating and partial underfloor heating.
- Partly shared driveway and a further private gravelled parking area for about 3 cars.
- Landscaped rear garden with paved sun terraces and raised bed. There is also a sizable timber cladded workshop/store included in the sale.
- Quiet and private residential area, within walking distance of local schools, shops, sports village, medical centre and David Lloyd health and fitness club.