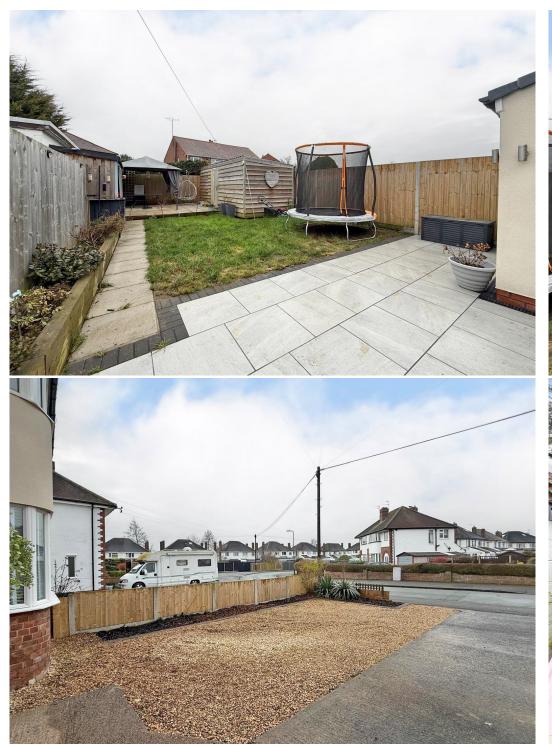

## **KEY FEATURES**

- Recessed entrance area to hall with built in storage.
- Open plan living and dining rooms with wood effect flooring, custom made fitted cupboards and a feature fireplace with wood burner.
- Garden room which connects to the dining room and also has glazed double doors opening to the rear garden.
- Well fitted kitchen with integrated appliances and wooden flooring to match the rest of the ground floor living areas.
- Staircase from hall to landing where there are 3 bedrooms and a bathroom.
- uPVC double glazed windows, gas fired central heating and partial underfloor heating.
- Partly shared driveway and a further private gravelled parking area for about 3 cars.
- Landscaped rear garden with paved sun terraces and raised bed. There is also a sizable timber cladded workshop/store included in the sale.
- Quiet and private residential area, within walking distance of local schools, shops, sports village, medical centre and David Lloyd health and fitness club.