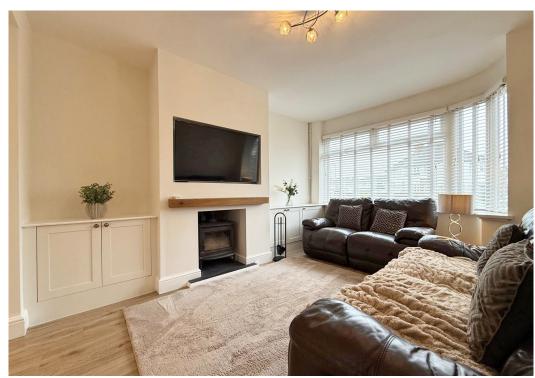

## **KEY FEATURES**

- Recessed entrance area to hall with built in storage.
- Open plan living and dining rooms with wood effect flooring, custom made fitted cupboards and a feature fireplace with wood burner.
- Garden room which connects to the dining room and also has glazed double doors opening to the rear garden.
- Well fitted kitchen with integrated appliances and wooden flooring to match the rest of the ground floor living areas.
- Staircase from hall to landing where there are 3 bedrooms and a bathroom.
- uPVC double glazed windows, gas fired central heating and partial underfloor heating.
- Partly shared driveway and a further private gravelled parking area for about 3 cars.
- Landscaped rear garden with paved sun terraces and raised bed. There is also a sizable timber cladded workshop/store included in the sale.
- Quiet and private residential area, within walking distance of local schools, shops, sports village, medical centre and David Lloyd health and fitness club.