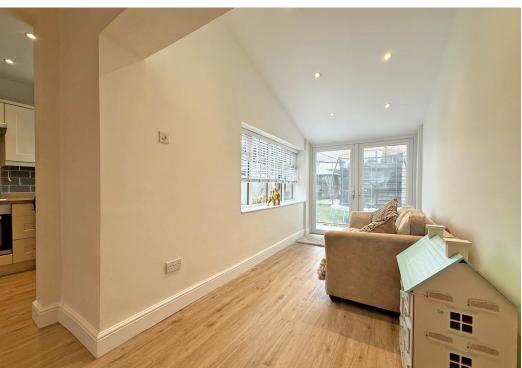

## **KEY FEATURES**

- Recessed entrance area to hall with built in storage.
- Open plan living and dining rooms with wood effect flooring, custom made fitted cupboards and a feature fireplace with wood burner.
- Garden room which connects to the dining room and also has glazed double doors opening to the rear garden.
- Well fitted kitchen with integrated appliances and wooden flooring to match the rest of the ground floor living areas.
- Staircase from hall to landing where there are 3 bedrooms and a bathroom.
- uPVC double glazed windows, gas fired central heating and partial underfloor heating.
- Partly shared driveway and a further private gravelled parking area for about 3 cars.
- Landscaped rear garden with paved sun terraces and raised bed. There is also a sizable timber cladded workshop/store included in the sale.
- Quiet and private residential area, within walking distance of local schools, shops, sports village, medical centre and David Lloyd health and fitness club.